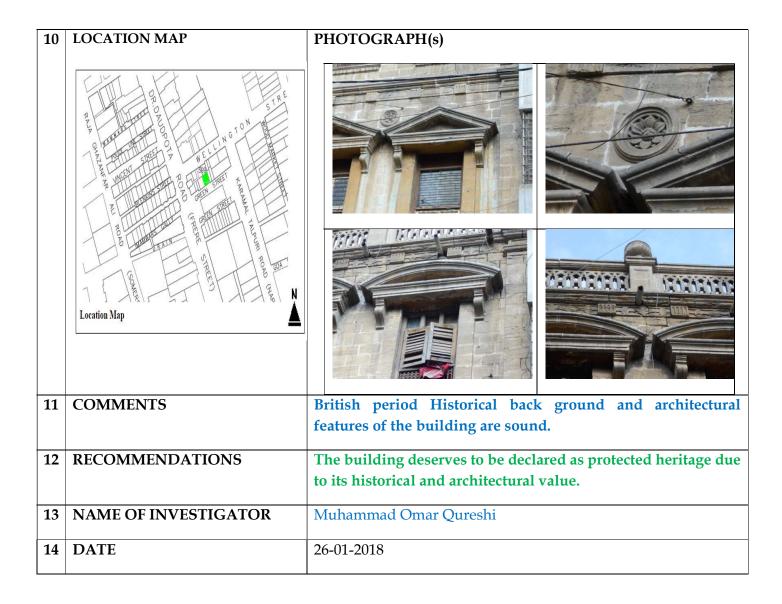

# GOVERNMENT OF SINDH CULTURE, TOURISM & ANTIQUITIES DEPARTMENT

# <u>ADDENDUM</u>

No. OSD/CHC/SBQ-01-49/2017: In continuation of this Department's Notification of even number dated 18th December, 2017 and in exercise of the powers conferred by Sub-Section (1) of Section-6 of the Sindh Cultural Heritage (Preservation) Act, 1994, and on the recommendations of Advisory Committee on Sindh Cultural Heritage, the Culture, Tourism & Antiquities Department, Government of Sindh is pleased to declare the premises/buildings described below to be Protected Heritage within the meaning of the said Act.

### (SADDAR BAZAR QUARTER KARACHI)

| S.NO. | NAME OF<br>BUILDING           | PLOT #             | ADDRESS                                                     | REASON OF<br>ENLISTMENT AS<br>HERITAGE |  |
|-------|-------------------------------|--------------------|-------------------------------------------------------------|----------------------------------------|--|
| 65.   | Pervez Meherban<br>Building   | SB-2/ 12,          | Wellington Street. off Dr.<br>Daudpota Road (Frere Street): | Architectural Value                    |  |
| 66.   | Rehmatullah Trust<br>Building | SB-3/ 10,          | Green Street. off Dr. Daudpota<br>Road (Frere Street);      | Architectural Value                    |  |
| 67.   | Unknown                       | SB-3/<br>28/29,    | Green Street. Mir Karam Ali<br>Talpur Road (Napier Street); | Architectural Value                    |  |
| 68.   | Darul Salam Building          | SB-3/39/<br>1,     | Karam Ali Talpur Road (Napier<br>Street);                   | Architectural Value                    |  |
| 69.   | Najmi Terrace                 | SB-4/ 41,          | Vincent Street, Dr. Daudpota<br>Road (Frere Street);        | Architectural Value                    |  |
| 70.   | Unknown                       | SB-4/ 42,          | Dr. Daudpota Road (Frere<br>Street), Blenkins Street;       | Architectural Value                    |  |
| 71.   | Yousuf Ali Building           | SB-4/ 97,          | Dr. Daudpota Road (Frere<br>Street);                        | Architectural Value                    |  |
| 72.   | Sharoof Mansion               | SB-7/ 15,          | Preedy Street, Dr. Daudpota<br>Road (Frere Street);         | Architectural Value                    |  |
| 73.   | Unknown                       | SB-7/ 127,<br>128, | Farquharson Street, Cloth<br>Market Street;                 | Architectural Value                    |  |
| 74.   | Unknown                       | SB-7/ 171,         | Farquharson Street, Cloth<br>Market Street, Agiary Street;  | Architectural Value                    |  |
| 75.   | Unknown                       | SB-7/ 195,         | Agiary Street, Cloth Market<br>Street;                      | Architectural Value                    |  |

| 76. | Unknown                                          | SB-7/205,        | Cloth Market Street,                                                   | Architectural Value |
|-----|--------------------------------------------------|------------------|------------------------------------------------------------------------|---------------------|
| 70. | Ulknown                                          | 3D-7/ 203,       | Farquharson Street;                                                    | Architectural value |
| 77. | Jahangir Park<br>(Mackenzine<br>Pavilion Ground) | SB-8,            | Dr. Daudpota Road (Frere<br>Street), Jehangir Street, Frere<br>Street; | Architectural Value |
| 78. | Shazada Building                                 | SB-1/6/1,        | Preedy Street,Karam Ali Talpur<br>Road (Napier Street);                | Architectural Value |
| 79. | Saddar Mansion                                   | SB-1/ 9,         | Karam Ali Talpur Road (Napier<br>Ftreet);                              | Architectural Value |
| 80. | The Academy<br>Building                          | SB-1/ 18         | Karam Ali Talpur Road (Napier<br>Street);                              | Architectural Value |
| 81. | Salim Wala Building                              | SB-1/<br>30/1,   | Karam Ali Talpur Road (Napier<br>Street);                              | Architectural Value |
| 82. | Qasr-e-Batool                                    | SB-1/<br>31/1,   | Shahrah-e-lraq (Clark; Street);                                        | Architectural Value |
| 83. | Wellington Building                              | SB-1/<br>31/2,   | Shahrah-e-lraq (Clarke Street);                                        | Architectural Value |
| 84. | Unknown                                          | SB-2/ 19,        | Pesronji Street off Karam Ali<br>Talpur Road (Napier Street);          | Architectural Value |
| 85. | Haryanawala<br>Building                          | SB-1/65,         | Syedna Burhanuddin (Mansfield<br>Street) / Market Lane, Karachi        | Architectural Value |
| 86. | Unknown                                          | SB-2/ 57,        | Raymond Road off Syedna<br>Burhanuddin Road (Mansfield<br>Street) ;    | Architectural Value |
| 87. | Sadak Ali Ghatiala<br>Building                   | SB-2/81,         | Wellington Street, Syedna<br>Burhanuddin Road (Mansfield<br>Street);   | Architectural Value |
| 88. | Jaffer Building                                  | SB-7/17,         | Vencant Street , off Raja<br>Ghazanfar Ali Road (Somerset<br>Street);  | Architectural Value |
| 89. | Mooljee Compound                                 | SB-6/ 38,        | Shahrah-e-Iraq (Clark Street);                                         | Architectural Value |
| 90. | Sir Haji Abdullah<br>Haroon Building             | SB-6/ 44,<br>45, | Imamwars Street;                                                       | Architectural Value |
| 91. | Zohra Mansion                                    | SB-6/77,         | Police Line Street, Vincent Street;                                    | Architectural Value |
| 92. | Nafeesuddin & Sons<br>Building                   | SB-6/81,         | Police Line Street. Vincent Street;                                    | Architectural Value |
| 93. | Fire Brigade Station                             | SB-9,            | Syedna Burhanuddin Road<br>(Mansfield Street), Frere Street;           | Architectural Value |
| 94. | Edulji Dinshaw<br>Dispensary                     | SB-8/4,          | Preedy Street, Karachi                                                 | Architectural Value |
| 95. | Rawalpindiwala<br>Building                       | SB-8/ 9,<br>10,  | Preedy Street, Karachi                                                 | Architectural Value |
| 96. | Empress Market                                   | SB-9,            | Preedy Street, Syedna<br>Burhanuddin (Mansfield) Street,<br>Karachi    | Architectural Value |
| 97. | Duarte Mansion                                   | SB-3/37,         | Karam Ali Talpur Road (Napier<br>Street) ,Inverarity Road, Karachi     | Architectural Value |
| 98. | Baweja Building                                  | SB-3/40,         | Karam Ali Talpur Road (Napier<br>Street), Karachi                      | Architectural Value |