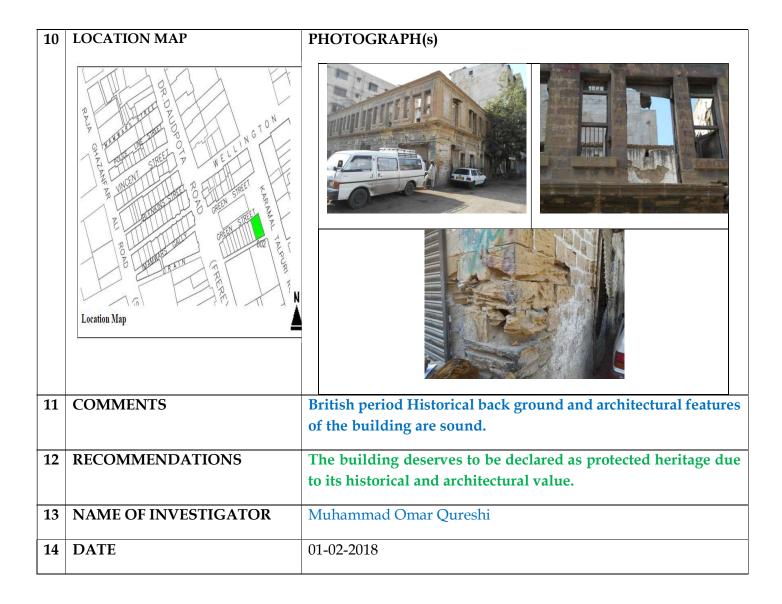

# GOVERNMENT OF SINDH CULTURE, TOURISM & ANTIQUITIES DEPARTMENT

# <u>ADDENDUM</u>

No. OSD/CHC/SBQ-01-49/2017: In continuation of this Department's Notification of even number dated 18th December, 2017 and in exercise of the powers conferred by Sub-Section (1) of Section-6 of the Sindh Cultural Heritage (Preservation) Act, 1994, and on the recommendations of Advisory Committee on Sindh Cultural Heritage, the Culture, Tourism & Antiquities Department, Government of Sindh is pleased to declare the premises/buildings described below to be Protected Heritage within the meaning of the said Act.

### (SADDAR BAZAR QUARTER KARACHI)

| S.NO. | NAME OF<br>BUILDING           | PLOT #             | ADDRESS                                                     | REASON OF<br>ENLISTMENT AS<br>HERITAGE |  |
|-------|-------------------------------|--------------------|-------------------------------------------------------------|----------------------------------------|--|
| 65.   | Pervez Meherban<br>Building   | SB-2/ 12,          | Wellington Street. off Dr.<br>Daudpota Road (Frere Street): | Architectural Value                    |  |
| 66.   | Rehmatullah Trust<br>Building | SB-3/ 10,          | Green Street. off Dr. Daudpota<br>Road (Frere Street);      | Architectural Value                    |  |
| 67.   | Unknown                       | SB-3/<br>28/29,    | Green Street. Mir Karam Ali<br>Talpur Road (Napier Street); | Architectural Value                    |  |
| 68.   | Darul Salam Building          | SB-3/39/<br>1,     | Karam Ali Talpur Road (Napier<br>Street);                   | Architectural Value                    |  |
| 69.   | Najmi Terrace                 | SB-4/ 41,          | Vincent Street, Dr. Daudpota<br>Road (Frere Street);        | Architectural Value                    |  |
| 70.   | Unknown                       | SB-4/ 42,          | Dr. Daudpota Road (Frere<br>Street), Blenkins Street;       | Architectural Value                    |  |
| 71.   | Yousuf Ali Building           | SB-4/ 97,          | Dr. Daudpota Road (Frere<br>Street);                        | Architectural Value                    |  |
| 72.   | Sharoof Mansion               | SB-7/ 15,          | Preedy Street, Dr. Daudpota<br>Road (Frere Street);         | Architectural Value                    |  |
| 73.   | Unknown                       | SB-7/ 127,<br>128, | Farquharson Street, Cloth<br>Market Street;                 | Architectural Value                    |  |
| 74.   | Unknown                       | SB-7/ 171,         | Farquharson Street, Cloth<br>Market Street, Agiary Street;  | Architectural Value                    |  |
| 75.   | Unknown                       | SB-7/ 195,         | Agiary Street, Cloth Market<br>Street;                      | Architectural Value                    |  |

| 76. | Unknown                                          | SB-7/205,        | Cloth Market Street,                                                   | Architectural Value |
|-----|--------------------------------------------------|------------------|------------------------------------------------------------------------|---------------------|
| 70. | Ulknown                                          | 3D-7/ 203,       | Farquharson Street;                                                    | Architectural value |
| 77. | Jahangir Park<br>(Mackenzine<br>Pavilion Ground) | SB-8,            | Dr. Daudpota Road (Frere<br>Street), Jehangir Street, Frere<br>Street; | Architectural Value |
| 78. | Shazada Building                                 | SB-1/6/1,        | Preedy Street,Karam Ali Talpur<br>Road (Napier Street);                | Architectural Value |
| 79. | Saddar Mansion                                   | SB-1/ 9,         | Karam Ali Talpur Road (Napier<br>Ftreet);                              | Architectural Value |
| 80. | The Academy<br>Building                          | SB-1/ 18         | Karam Ali Talpur Road (Napier<br>Street);                              | Architectural Value |
| 81. | Salim Wala Building                              | SB-1/<br>30/1,   | Karam Ali Talpur Road (Napier<br>Street);                              | Architectural Value |
| 82. | Qasr-e-Batool                                    | SB-1/<br>31/1,   | Shahrah-e-lraq (Clark; Street);                                        | Architectural Value |
| 83. | Wellington Building                              | SB-1/<br>31/2,   | Shahrah-e-lraq (Clarke Street);                                        | Architectural Value |
| 84. | Unknown                                          | SB-2/ 19,        | Pesronji Street off Karam Ali<br>Talpur Road (Napier Street);          | Architectural Value |
| 85. | Haryanawala<br>Building                          | SB-1/65,         | Syedna Burhanuddin (Mansfield<br>Street) / Market Lane, Karachi        | Architectural Value |
| 86. | Unknown                                          | SB-2/ 57,        | Raymond Road off Syedna<br>Burhanuddin Road (Mansfield<br>Street) ;    | Architectural Value |
| 87. | Sadak Ali Ghatiala<br>Building                   | SB-2/81,         | Wellington Street, Syedna<br>Burhanuddin Road (Mansfield<br>Street);   | Architectural Value |
| 88. | Jaffer Building                                  | SB-7/17,         | Vencant Street , off Raja<br>Ghazanfar Ali Road (Somerset<br>Street);  | Architectural Value |
| 89. | Mooljee Compound                                 | SB-6/ 38,        | Shahrah-e-Iraq (Clark Street);                                         | Architectural Value |
| 90. | Sir Haji Abdullah<br>Haroon Building             | SB-6/ 44,<br>45, | Imamwars Street;                                                       | Architectural Value |
| 91. | Zohra Mansion                                    | SB-6/77,         | Police Line Street, Vincent Street;                                    | Architectural Value |
| 92. | Nafeesuddin & Sons<br>Building                   | SB-6/81,         | Police Line Street. Vincent Street;                                    | Architectural Value |
| 93. | Fire Brigade Station                             | SB-9,            | Syedna Burhanuddin Road<br>(Mansfield Street), Frere Street;           | Architectural Value |
| 94. | Edulji Dinshaw<br>Dispensary                     | SB-8/4,          | Preedy Street, Karachi                                                 | Architectural Value |
| 95. | Rawalpindiwala<br>Building                       | SB-8/ 9,<br>10,  | Preedy Street, Karachi                                                 | Architectural Value |
| 96. | Empress Market                                   | SB-9,            | Preedy Street, Syedna<br>Burhanuddin (Mansfield) Street,<br>Karachi    | Architectural Value |
| 97. | Duarte Mansion                                   | SB-3/37,         | Karam Ali Talpur Road (Napier<br>Street) ,Inverarity Road, Karachi     | Architectural Value |
| 98. | Baweja Building                                  | SB-3/40,         | Karam Ali Talpur Road (Napier<br>Street), Karachi                      | Architectural Value |