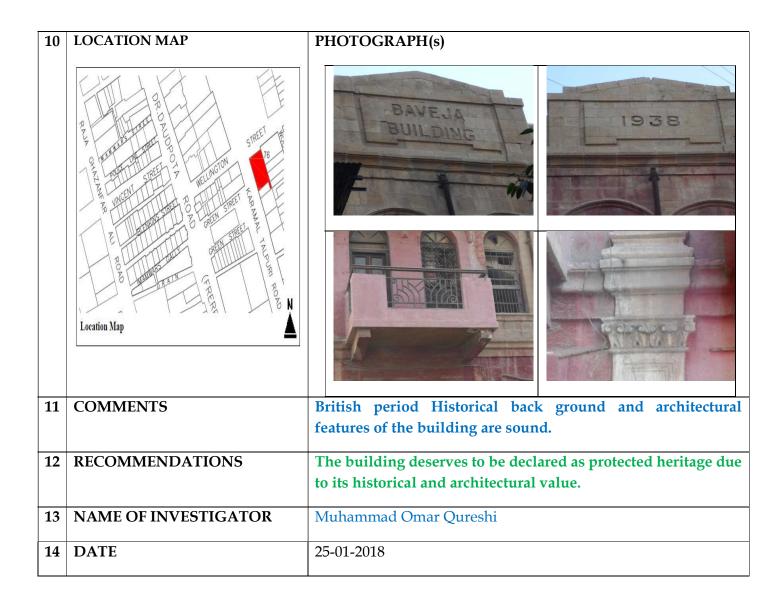

# GOVERNMENT OF SINDH CULTURE, TOURISM & ANTIQUITIES DEPARTMENT

# <u>ADDENDUM</u>

No. OSD/CHC/SBQ-01-49/2017: In continuation of this Department's Notification of even number dated 18th December, 2017 and in exercise of the powers conferred by Sub-Section (1) of Section-6 of the Sindh Cultural Heritage (Preservation) Act, 1994, and on the recommendations of Advisory Committee on Sindh Cultural Heritage, the Culture, Tourism & Antiquities Department, Government of Sindh is pleased to declare the premises/buildings described below to be Protected Heritage within the meaning of the said Act.

### (SADDAR BAZAR QUARTER KARACHI)

| S.NO. | NAME OF<br>BUILDING           | PLOT #             | ADDRESS                                                     | REASON OF<br>ENLISTMENT AS<br>HERITAGE |  |
|-------|-------------------------------|--------------------|-------------------------------------------------------------|----------------------------------------|--|
| 65.   | Pervez Meherban<br>Building   | SB-2/ 12,          | Wellington Street. off Dr.<br>Daudpota Road (Frere Street): | Architectural Value                    |  |
| 66.   | Rehmatullah Trust<br>Building | SB-3/ 10,          | Green Street. off Dr. Daudpota<br>Road (Frere Street);      | Architectural Value                    |  |
| 67.   | Unknown                       | SB-3/<br>28/29,    | Green Street. Mir Karam Ali<br>Talpur Road (Napier Street); | Architectural Value                    |  |
| 68.   | Darul Salam Building          | SB-3/39/<br>1,     | Karam Ali Talpur Road (Napier<br>Street);                   | Architectural Value                    |  |
| 69.   | Najmi Terrace                 | SB-4/ 41,          | Vincent Street, Dr. Daudpota<br>Road (Frere Street);        | Architectural Value                    |  |
| 70.   | Unknown                       | SB-4/ 42,          | Dr. Daudpota Road (Frere<br>Street), Blenkins Street;       | Architectural Value                    |  |
| 71.   | Yousuf Ali Building           | SB-4/ 97,          | Dr. Daudpota Road (Frere<br>Street);                        | Architectural Value                    |  |
| 72.   | Sharoof Mansion               | SB-7/ 15,          | Preedy Street, Dr. Daudpota<br>Road (Frere Street);         | Architectural Value                    |  |
| 73.   | Unknown                       | SB-7/ 127,<br>128, | Farquharson Street, Cloth<br>Market Street;                 | Architectural Value                    |  |
| 74.   | Unknown                       | SB-7/ 171,         | Farquharson Street, Cloth<br>Market Street, Agiary Street;  | Architectural Value                    |  |
| 75.   | Unknown                       | SB-7/ 195,         | Agiary Street, Cloth Market<br>Street;                      | Architectural Value                    |  |

| 76. | Unknown                                          | SB-7/205,        | Cloth Market Street,                                                   | Architectural Value |
|-----|--------------------------------------------------|------------------|------------------------------------------------------------------------|---------------------|
| 70. | Ulknown                                          | 3D-7/ 203,       | Farquharson Street;                                                    | Architectural value |
| 77. | Jahangir Park<br>(Mackenzine<br>Pavilion Ground) | SB-8,            | Dr. Daudpota Road (Frere<br>Street), Jehangir Street, Frere<br>Street; | Architectural Value |
| 78. | Shazada Building                                 | SB-1/6/1,        | Preedy Street,Karam Ali Talpur<br>Road (Napier Street);                | Architectural Value |
| 79. | Saddar Mansion                                   | SB-1/ 9,         | Karam Ali Talpur Road (Napier<br>Ftreet);                              | Architectural Value |
| 80. | The Academy<br>Building                          | SB-1/ 18         | Karam Ali Talpur Road (Napier<br>Street);                              | Architectural Value |
| 81. | Salim Wala Building                              | SB-1/<br>30/1,   | Karam Ali Talpur Road (Napier<br>Street);                              | Architectural Value |
| 82. | Qasr-e-Batool                                    | SB-1/<br>31/1,   | Shahrah-e-lraq (Clark; Street);                                        | Architectural Value |
| 83. | Wellington Building                              | SB-1/<br>31/2,   | Shahrah-e-lraq (Clarke Street);                                        | Architectural Value |
| 84. | Unknown                                          | SB-2/ 19,        | Pesronji Street off Karam Ali<br>Talpur Road (Napier Street);          | Architectural Value |
| 85. | Haryanawala<br>Building                          | SB-1/65,         | Syedna Burhanuddin (Mansfield<br>Street) / Market Lane, Karachi        | Architectural Value |
| 86. | Unknown                                          | SB-2/ 57,        | Raymond Road off Syedna<br>Burhanuddin Road (Mansfield<br>Street) ;    | Architectural Value |
| 87. | Sadak Ali Ghatiala<br>Building                   | SB-2/81,         | Wellington Street, Syedna<br>Burhanuddin Road (Mansfield<br>Street);   | Architectural Value |
| 88. | Jaffer Building                                  | SB-7/17,         | Vencant Street , off Raja<br>Ghazanfar Ali Road (Somerset<br>Street);  | Architectural Value |
| 89. | Mooljee Compound                                 | SB-6/ 38,        | Shahrah-e-Iraq (Clark Street);                                         | Architectural Value |
| 90. | Sir Haji Abdullah<br>Haroon Building             | SB-6/ 44,<br>45, | Imamwars Street;                                                       | Architectural Value |
| 91. | Zohra Mansion                                    | SB-6/77,         | Police Line Street, Vincent Street;                                    | Architectural Value |
| 92. | Nafeesuddin & Sons<br>Building                   | SB-6/81,         | Police Line Street. Vincent Street;                                    | Architectural Value |
| 93. | Fire Brigade Station                             | SB-9,            | Syedna Burhanuddin Road<br>(Mansfield Street), Frere Street;           | Architectural Value |
| 94. | Edulji Dinshaw<br>Dispensary                     | SB-8/4,          | Preedy Street, Karachi                                                 | Architectural Value |
| 95. | Rawalpindiwala<br>Building                       | SB-8/ 9,<br>10,  | Preedy Street, Karachi                                                 | Architectural Value |
| 96. | Empress Market                                   | SB-9,            | Preedy Street, Syedna<br>Burhanuddin (Mansfield) Street,<br>Karachi    | Architectural Value |
| 97. | Duarte Mansion                                   | SB-3/37,         | Karam Ali Talpur Road (Napier<br>Street) ,Inverarity Road, Karachi     | Architectural Value |
| 98. | Baweja Building                                  | SB-3/40,         | Karam Ali Talpur Road (Napier<br>Street), Karachi                      | Architectural Value |