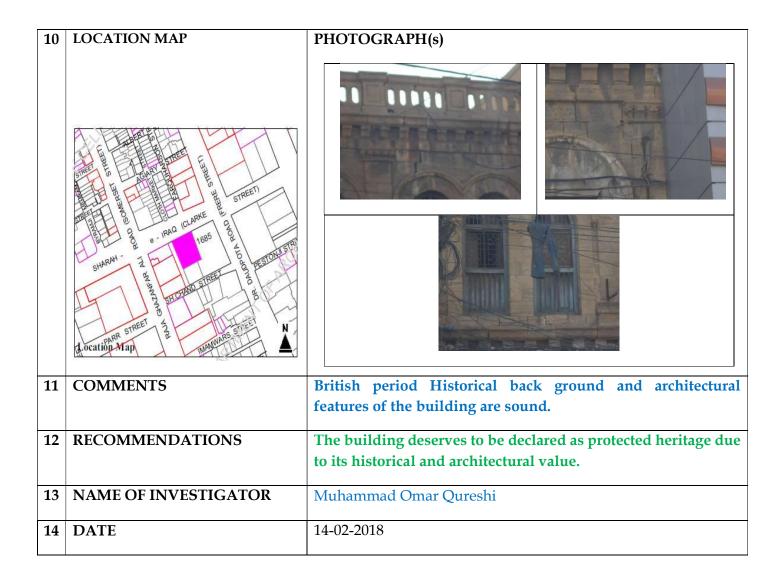

# GOVERNMENT OF SINDH CULTURE, TOURISM & ANTIQUITIES DEPARTMENT

# <u>ADDENDUM</u>

No. OSD/CHC/SBQ-01-49/2017: In continuation of this Department's Notification of even number dated 18th December, 2017 and in exercise of the powers conferred by Sub-Section (1) of Section-6 of the Sindh Cultural Heritage (Preservation) Act, 1994, and on the recommendations of Advisory Committee on Sindh Cultural Heritage, the Culture, Tourism & Antiquities Department, Government of Sindh is pleased to declare the premises/buildings described below to be Protected Heritage within the meaning of the said Act.