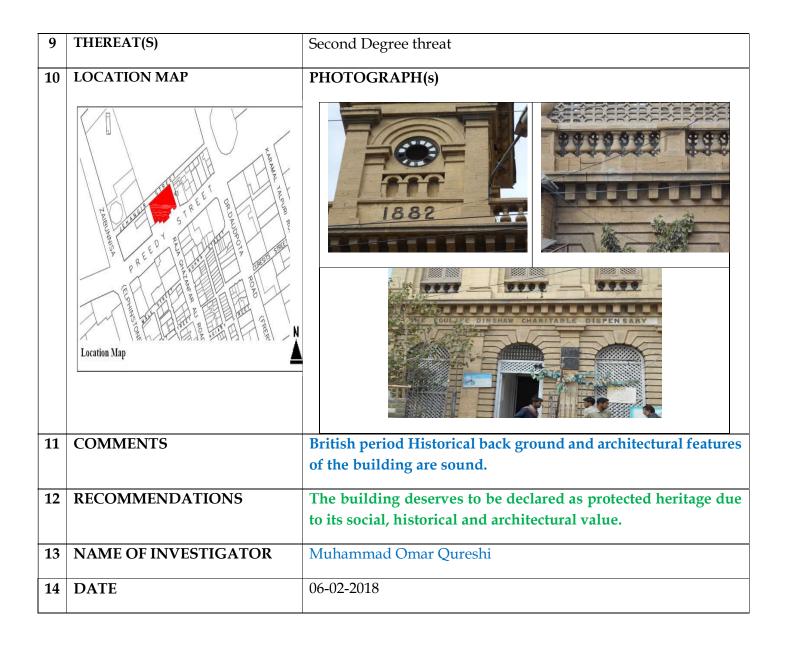

# GOVERNMENT OF SINDH CULTURE, TOURISM & ANTIQUITIES DEPARTMENT

# <u>ADDENDUM</u>

No. OSD/CHC/SBQ-01-49/2017: In continuation of this Department's Notification of even number dated 18th December, 2017 and in exercise of the powers conferred by Sub-Section (1) of Section-6 of the Sindh Cultural Heritage (Preservation) Act, 1994, and on the recommendations of Advisory Committee on Sindh Cultural Heritage, the Culture, Tourism & Antiquities Department, Government of Sindh is pleased to declare the premises/buildings described below to be Protected Heritage within the meaning of the said Act.