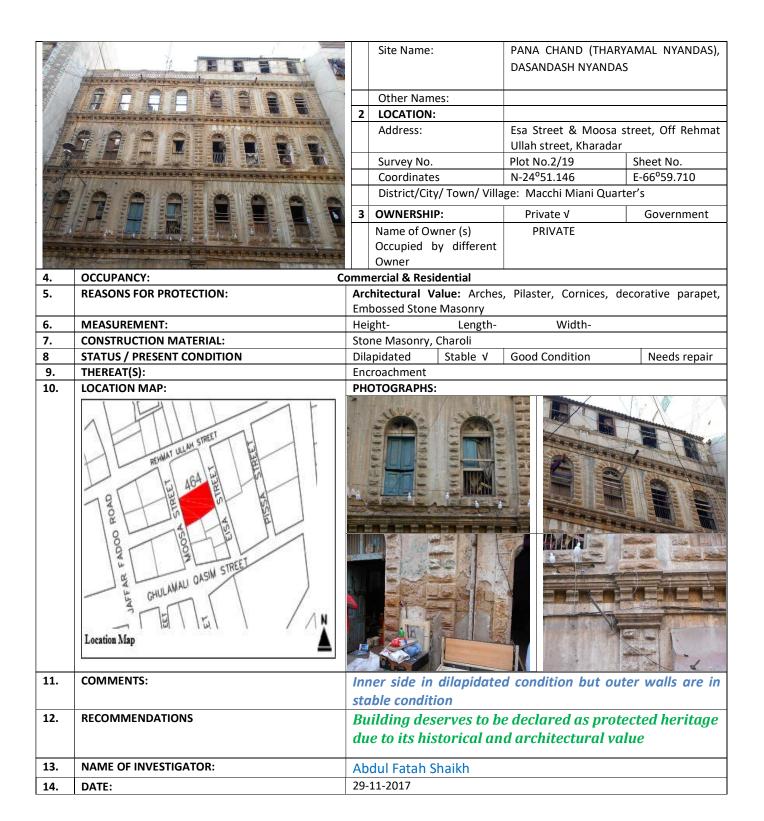

# PANA CHAND (THARYAMAL NYANDAS), DASANDASH NYANDAS

| <br> |                 |  |
|------|-----------------|--|
| 1    | IDENTIFICATION: |  |

|   | Address:                   | Beside Allah Rakha Park, Nasir Lutaf Ali |             |  |  |  |
|---|----------------------------|------------------------------------------|-------------|--|--|--|
|   |                            | Street, Moose Street, k                  | Kharadar    |  |  |  |
|   | Survey No.                 | Plot No.2/43                             | Sheet No.   |  |  |  |
|   | Coordinates                | N-24°51.102                              | E-66°59.707 |  |  |  |
|   | District/City/ Town/ Villa | ge: Macchi Miani Quarter's               |             |  |  |  |
| 3 | OWNERSHIP:                 | Private √                                | Government  |  |  |  |
|   | Name of Owner (s)          | PRIVATE                                  |             |  |  |  |
|   | Occupied by different      |                                          |             |  |  |  |
|   | 24 Families Owner          |                                          |             |  |  |  |
|   |                            |                                          |             |  |  |  |
|   |                            |                                          |             |  |  |  |
|   |                            |                                          |             |  |  |  |
|   |                            |                                          |             |  |  |  |
|   |                            |                                          |             |  |  |  |
|   |                            |                                          |             |  |  |  |
|   |                            |                                          |             |  |  |  |
|   |                            |                                          |             |  |  |  |
| 1 |                            |                                          |             |  |  |  |

| 4.  | OCCUPANCY: Commercial & Residential |                  |                                                              |            |           |              |  |  |  |
|-----|-------------------------------------|------------------|--------------------------------------------------------------|------------|-----------|--------------|--|--|--|
| 5.  | REASONS FOR PROTECTION:             | Architectural Va | Architectural Value: Balconies, Pilaster, Decorative Parapet |            |           |              |  |  |  |
| 6.  | MEASUREMENT:                        | Height-50'       | Lengt                                                        | h-80'      | Width-60' |              |  |  |  |
| 7.  | CONSTRUCTION MATERIAL:              | Stone Masonry,   | Stone Masonry, Charoli                                       |            |           |              |  |  |  |
| 8   | STATUS / PRESENT CONDITION          | Dilapidated      | Stable √                                                     | Good Condi | tion      | Needs repair |  |  |  |
| 9.  | THEREAT(S):                         | Encroachment     |                                                              |            |           |              |  |  |  |
| 10. | LOCATION MAP:                       | PHOTOGRAPHS      | :                                                            |            |           |              |  |  |  |

| 11. | COMMENTS:             | Inner side is in dilapidated condition but outer side seems to be in stable condition                             |  |  |  |
|-----|-----------------------|-------------------------------------------------------------------------------------------------------------------|--|--|--|
| 12. | RECOMMENDATIONS       | The building deserves to be declared as protected heritage due to its social, historical and architectural value. |  |  |  |
| 13. | NAME OF INVESTIGATOR: | Abdul Fatah Shaikh                                                                                                |  |  |  |
| 14. | DATE:                 | 29-11-2017                                                                                                        |  |  |  |