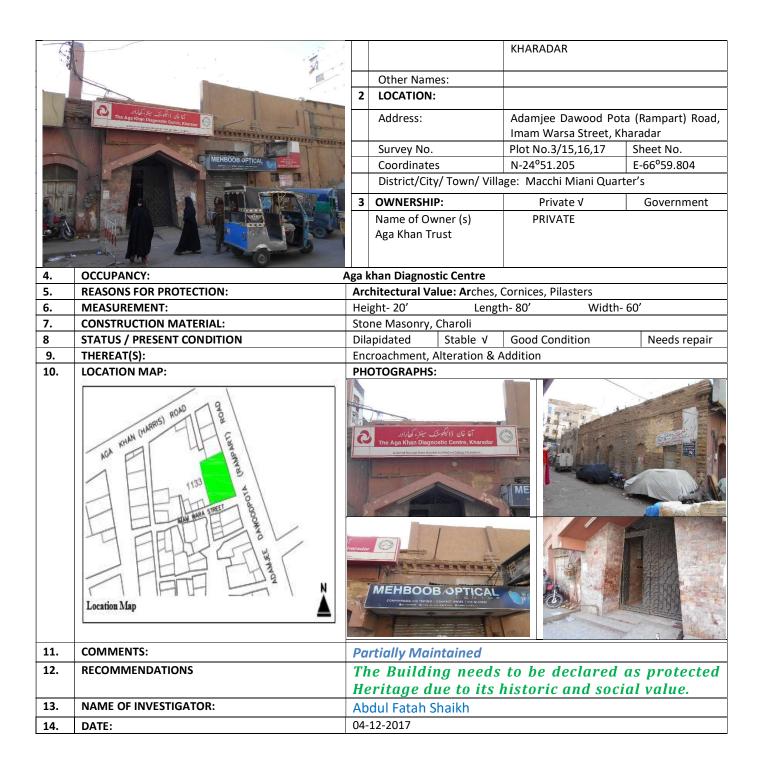

#### KHILIANI BUILDING

| 1 | IDENTIFICATION: | 1930                    |
|---|-----------------|-------------------------|
|   | Site Name:      | KHILIANI BUILDING       |
|   |                 |                         |
|   | Other Names:    |                         |
| 2 | LOCATION:       |                         |
|   | 2               | Site Name: Other Names: |

|   | Address:                   | Beside Allah Rakha Park, Nasir Lutaf Ali |             |  |  |  |
|---|----------------------------|------------------------------------------|-------------|--|--|--|
|   |                            | Street, Moose Street, k                  | Kharadar    |  |  |  |
|   | Survey No.                 | Plot No.2/43                             | Sheet No.   |  |  |  |
|   | Coordinates                | N-24°51.102                              | E-66°59.707 |  |  |  |
|   | District/City/ Town/ Villa | ge: Macchi Miani Quarter's               |             |  |  |  |
| 3 | OWNERSHIP:                 | Private √                                | Government  |  |  |  |
|   | Name of Owner (s)          | PRIVATE                                  |             |  |  |  |
|   | Occupied by different      |                                          |             |  |  |  |
|   | 24 Families Owner          |                                          |             |  |  |  |
|   |                            |                                          |             |  |  |  |
|   |                            |                                          |             |  |  |  |
|   |                            |                                          |             |  |  |  |
|   |                            |                                          |             |  |  |  |
|   |                            |                                          |             |  |  |  |
|   |                            |                                          |             |  |  |  |
|   |                            |                                          |             |  |  |  |
|   |                            |                                          |             |  |  |  |
| 1 |                            |                                          |             |  |  |  |

| 4.  | OCCUPANCY: Commercial & Residential |                  |                                                              |            |           |              |  |  |  |
|-----|-------------------------------------|------------------|--------------------------------------------------------------|------------|-----------|--------------|--|--|--|
| 5.  | REASONS FOR PROTECTION:             | Architectural Va | Architectural Value: Balconies, Pilaster, Decorative Parapet |            |           |              |  |  |  |
| 6.  | MEASUREMENT:                        | Height-50'       | Lengt                                                        | h-80'      | Width-60' |              |  |  |  |
| 7.  | CONSTRUCTION MATERIAL:              | Stone Masonry,   | Stone Masonry, Charoli                                       |            |           |              |  |  |  |
| 8   | STATUS / PRESENT CONDITION          | Dilapidated      | Stable √                                                     | Good Condi | tion      | Needs repair |  |  |  |
| 9.  | THEREAT(S):                         | Encroachment     |                                                              |            |           |              |  |  |  |
| 10. | LOCATION MAP:                       | PHOTOGRAPHS      | :                                                            |            |           |              |  |  |  |

| 11. | COMMENTS:             | Alteration & Addition, Seems to be in stable condition                                               |
|-----|-----------------------|------------------------------------------------------------------------------------------------------|
| 12. | RECOMMENDATIONS       | Building deserves to be declared as protected heritage due to its historical and architectural value |
| 13. | NAME OF INVESTIGATOR: | Abdul Fatah Shaikh                                                                                   |
| 14. | DATE:                 | 29-11-2017                                                                                           |