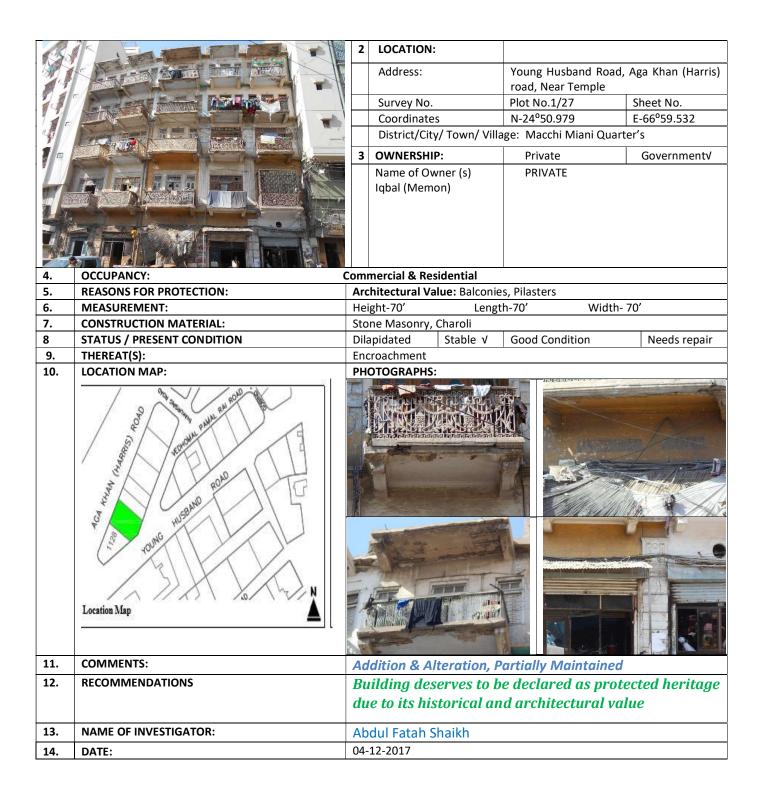

#### (MACHI MIANI QUARTER KARACHI)

| S.NO. | NAME OF<br>BUILDING           | PLOT #         | ADDRESS                                                       | REASON OF<br>ENLISTMENT AS<br>HERITAGE |
|-------|-------------------------------|----------------|---------------------------------------------------------------|----------------------------------------|
| 1.    | Jamandas Building             | GK-1/ 3,       | Young Husband Road,<br>Vedhomal Pamal Rai Road                | Architectural Value                    |
| 2.    | Gandi Building                | GK-1/ 4,       | Young Husband Road,<br>Vedhomal Pamal Rai Road                | Architectural Value                    |
| 3.    | Radha Kishan<br>Narayan Das   | GK-1/ 6,       | Young Husband Road,<br>Vedhomal Pamal Rai Road                | Architectural Value                    |
| 4.    | Lohar Manzil                  | GK-1/ 13,      | Young Husband Road,<br>G.Allana ( Tehlaram<br>Khamchand Road) | Architectural Value                    |
| 5.    | Maryam Mension                | GK-1/ 17,      | Aga Khan (Harris) Road,<br>Hochi Ram Thakurdas Road;          | Architectural Value                    |
| 6.    | Dewan Chan<br>Mulomal/Khadiji | GK-1/ 19,      | Aga Khan (Harris) Road,<br>Hochi Ram Thakurdas Road;          | Architectural Value                    |
| 7.    | Sara Bai Methani<br>Terrace   | GK-1/20,       | Aga Khan (Harris) Road,<br>Hochi Ram Thakurdas Road;          | Architectural Value                    |
| 8.    | Hajiani Fatima Manzil         | GK-1/ 22,      | Aga Khan (Harris) Road,<br>Hochi Ram Thakurdas Road;          | Architectural Value                    |
| 9.    | Gulshakar Manzil              | GK-1/27,       | Young Husband Road Aga<br>Khan Hochi Ram Thakurdas<br>Road    | Architectural Value                    |
| 10.   | Rashida Manzil                | GK-<br>2/6/2A, | Aga Khan (Harris) Road,<br>Hochi Ram Thakurdas Road;          | Architectural Value                    |
| 11.   | Qulsoom Manzil                | GK-<br>2/6/2B, | Aga Khan (Harris) Road,<br>Hochi Ram Thakurdas Road;          | Architectural Value                    |
| 12.   | Machi Miani Market            | GK-2/31,       | G. Allana Tahilaram<br>khamchand Road                         | Architectural Value                    |

|     |                                                             |                  | Kharadar                                                                                      |                     |
|-----|-------------------------------------------------------------|------------------|-----------------------------------------------------------------------------------------------|---------------------|
| 33. | Pakistan Insurance<br>Corporation                           | GK-7/ 76,        | M. A. Jinnah (Bunder) Road,<br>Nakhuda Road;                                                  | Architectural Value |
| 34. | Property of Edhi<br>Foundation                              | GK-7/ 77,<br>78, | M. A. Jinnah (Bunder) Road,<br>Atmaram Street;                                                | Architectural Value |
| 35. | Tower Mansion                                               | GK-7/ 99,        | Dr Ahmed Road (Moolji<br>Street), off M. A. Jinnah<br>(Bunder) Road.                          | Architectural Value |
| 36. | Eastern Federal Union<br>(Qamar House)                      | GK-<br>8/16/2,   | Eduljee Dinshaw Road,M.A<br>Jinnah Road                                                       | Architectural Value |
| 37. | Temple                                                      | GK-8/64          | Eduljee Dinshaw Road,M.A<br>Jinnah Road                                                       | Architectural Value |
| 38. | Allah Rakha Park                                            | GK-6/8           | Jaffar Fadoo Road Machi<br>Miani Market                                                       | Architectural Value |
| 39. | Jaffar Faddoo<br>Dispensary                                 | GK-2/ 9,         | Aga Khan (Harris) Road,<br>Ghulamali Qasim Street,<br>Karachi                                 | Architectural Value |
| 40. | Haji Hashim Building                                        | GK-7/ 57,        | Macchi Miani Market Road,<br>Nakhuda Road, Karachi                                            | Architectural Value |
| 41. | Sutria Building                                             | GK-7/ 21,<br>23, | Macchi Miani Market Road,<br>Nakhuda Road, Karachi                                            | Architectural Value |
| 42. | Batia Building (Seth<br>Parshotam<br>Govindji)              | GK-6/ 45,        | Macchi Miani Market Road,<br>Young Husband Road,<br>Karachi                                   | Architectural Value |
| 43. | Customs Quarters                                            | GK-1/ 8,         | Young Husband Road,<br>Karachi                                                                | Architectural Value |
| 44. | Pana Chand<br>(Tharyamall<br>Nyandas), Dasandash<br>Nyandas | GK-2/ 19,        | Moosa Street Off Rehmat<br>Ullah Road, Eisa Street,<br>Karachi                                | Architectural Value |
| 45. | Ghulam Hussain<br>Khalikdina<br>Bath and Wash House         | GK-4/46,         | Macchi Miani Road-II, near<br>H.M Tiny Tots School, Macchi<br>Miani Road, Kharadar<br>Karachi | Architectural Value |
| 46. | Bombay<br>Bazaar/Rehmani<br>Mansion                         | GK-3/ 12,        | Aga Khan (Harris) Road,<br>Adamjee Dawood Pota<br>(Rampart) Road, Karachi                     | Architectural Value |
| 47. | Wall Portion Bombay<br>Bazaar                               | GK-3/ 11,        | Aga Khan (Harris) Road,<br>Karachi                                                            | Architectural Value |
| 48. | Old Custom House                                            |                  | Edulji Dinshaw Road, M. A.<br>Jinnah (Bunder) Road,<br>Karachi                                | Architectural Value |

In accordance with Section 6(2) of the Sindh Cultural Heritage (Preservation) Act, 1994, any objection to the issuance of the notification should be addressed to the

Government i.e. Culture, Tourism & Antiquities Department, Government of Sindh, within one month from the date of its publication.

Any intentional act to destroy, alter, deface and imperil the Protected Heritage or to build on or near the sites will be unlawful, and punishable under section 18 of the Sindh Cultural Heritage (Preservation) Act, 1994.

#### -GHULAM AKBAR LAGHARI-

Secretary to Govt. of Sindh Karachi dated the 23<sup>rd</sup> January,

No.OSD/CHC/MACQ-01-49/2017 2018

#### A copy is forwarded for information and necessary action to:-

- 1. The Chief Secretary, Sindh / Chairman Advisory Committee on Sindh Cultural Heritage.
- 2. The Chairman, Planning & Development Board, Govt. of Sindh.
- 3. The Chairman, Technical Committee on Sindh Cultural Heritage.
- 4. The Administrative Secretaries (All), Government of Sindh.
- 5. The Senior Member, Board of Revenue, Government of Sindh, with request not to partition above heritage properties, without prior approval of Advisory Committee.
- 6. The Commissioner, Karachi.
- 7. The Director General, Sindh Building Control Authority.
- 8. The Director General (Antiquities & Archaeology), CT&AD, Government of Sindh.
- 9. The Director (Heritage), CT&AD, Government of Sindh
- 10. All Members of Advisory / Technical Committee on Sindh Cultural Heritage.
- 11. The Administrator (SZ), Evacuee Trust Properties, Karachi.
- 12. The Chief Executive Officer, Cantonment Board, Karachi.
- 13. The Deputy Commissioner-South, Karachi.
- 14. The Superintendent, Sindh Government Printing Press, Government of Sindh, He is requested to supply 50 copies of the Sindh Government Gazette to this department for official use.
- 15. PS to Minister of Culture, Tourism & Antiquities Department Government of Sindh, Karachi.
- 16. The Owner / Occupant.
- 17. Notification File.

SECTION OFFICER (HERITAGE)

For Secretary to Govt. of Sindh

# CONDUCTED BY: CULTURE, TOURISM & ANTIQUITIES DEPARTMENT

MACCHI MIANI QUARTER KARACHI DECEMBER 2017

#### **PAKISTAN PAPER GODOWN**