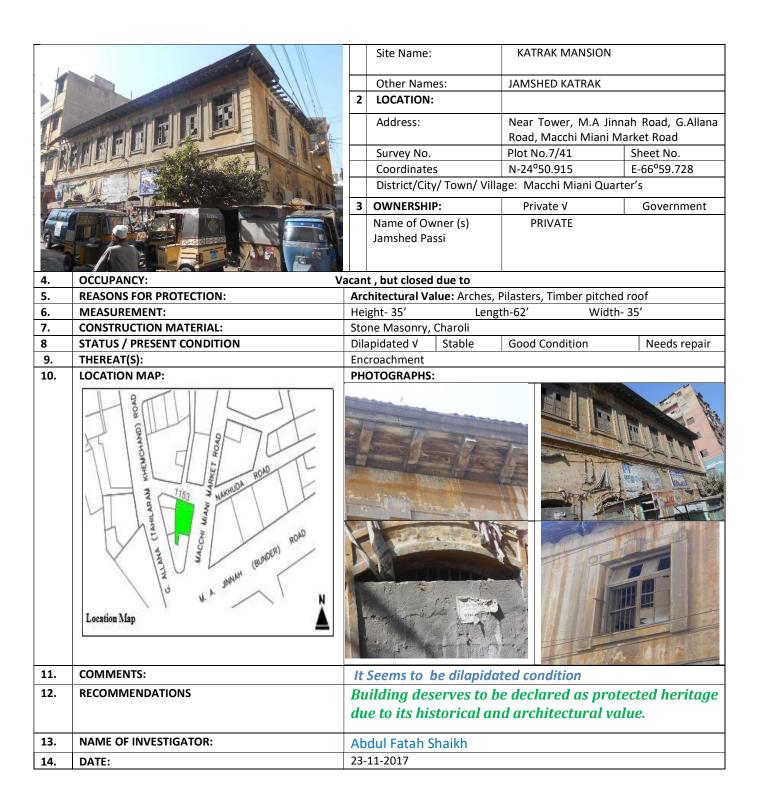

#### KATRAK MANSION

|  | 1 IDENTIFICATION: |  |
|--|-------------------|--|
|--|-------------------|--|

#### **KATRAK MANSION**

| 1 | 1 | IDENTIFICATION: | 1937 G+3       |
|---|---|-----------------|----------------|
|   |   | Site Name:      | KATRAK MANSION |
|   |   |                 |                |
|   |   | Other Names:    | JAMSHED KATRAK |

| 11. | COMMENTS:             | Addition & Alteration                                                                           |
|-----|-----------------------|-------------------------------------------------------------------------------------------------|
| 12. | RECOMMENDATIONS       | Building deserves to be declared as protected heritage due to its social & architectural value. |
| 13. | NAME OF INVESTIGATOR: | Abdul Fatah Shaikh                                                                              |
| 14. | DATE:                 | 24-11-2017                                                                                      |