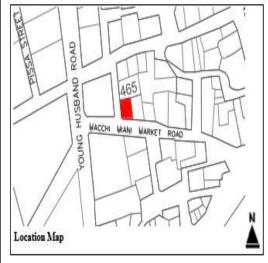

| 2 | LOCATION:                  |                                         |                    |
|---|----------------------------|-----------------------------------------|--------------------|
|   | Address:                   | Near H.M Tiny Tots Sch<br>Road, Kharadr | nool, Macchi Miani |
|   | Survey No.                 | Plot No.4/46                            | Sheet No.          |
|   | Coordinates                | N-24°51.134                             | E-66°59.779        |
|   | District/City/ Town/ Villa | ge: Macchi Miani Quart                  | er's               |
| 3 | OWNERSHIP:                 | Private √                               | Government         |
|   | Name of Owner (s)          | TRUST                                   |                    |
|   | Trust of Khalikdin         |                                         |                    |
|   | Memon                      |                                         |                    |