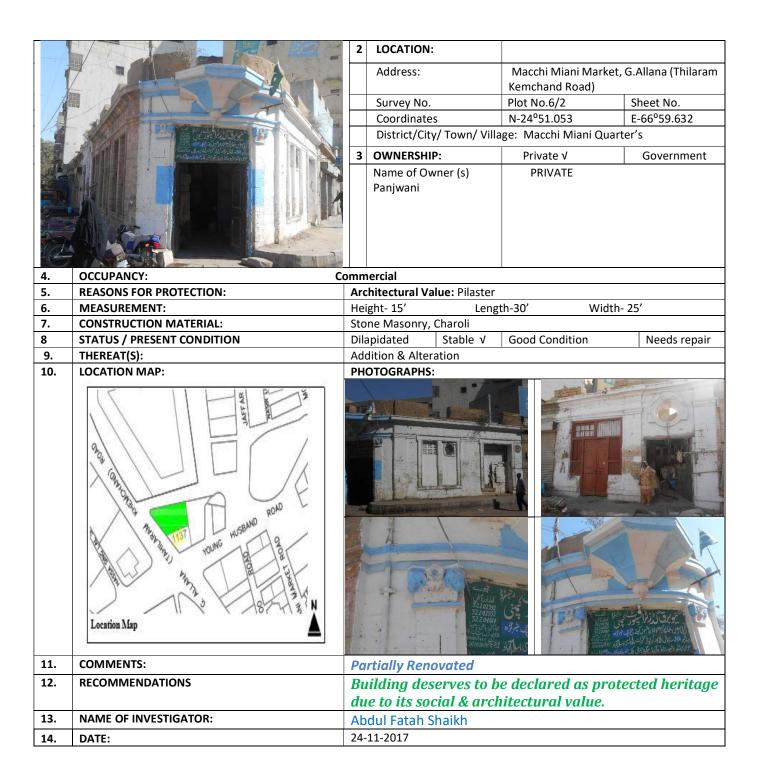

#### DR. PANJWANI BUILDING

| 1 | IDENTIFICATION: |                      |
|---|-----------------|----------------------|
|   | Site Name:      | DR.PANJWANI BUILDING |
|   |                 |                      |
|   | Other Names:    |                      |

| 11. | COMMENTS:             | Addition & Alteration                                                                           |
|-----|-----------------------|-------------------------------------------------------------------------------------------------|
| 12. | RECOMMENDATIONS       | Building deserves to be declared as protected heritage due to its social & architectural value. |
| 13. | NAME OF INVESTIGATOR: | Abdul Fatah Shaikh                                                                              |
| 14. | DATE:                 | 24-11-2017                                                                                      |