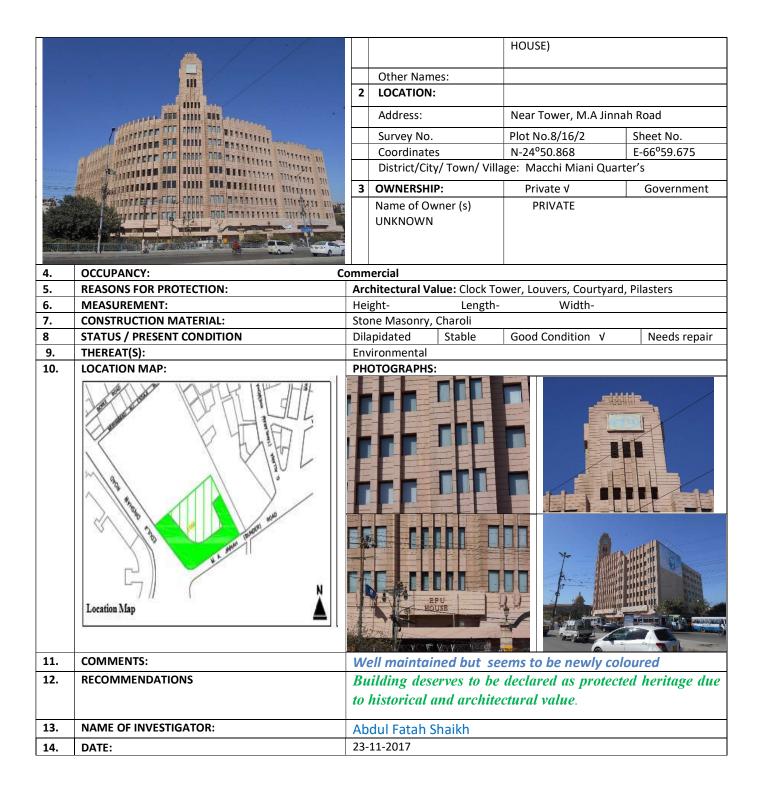

# EASTERN FIDILITY UNION (EFU) (QAMAR HOUSE)

| 1 | IDENTIFICATION: |                                     |  |
|---|-----------------|-------------------------------------|--|
|   | Site Name:      | EASTERN FIDILITY UNION (EFU) (QAMAR |  |

| _ |   | Other Names:                           |                                             |                 |  |
|---|---|----------------------------------------|---------------------------------------------|-----------------|--|
|   | 2 | LOCATION:                              |                                             |                 |  |
|   |   | Address:                               | Behind Bagh-e-Zuhra<br>Miani Road, Kharadar | complex, Macchi |  |
|   |   |                                        |                                             | Cl              |  |
|   |   | Survey No.                             | Plot No.7/57                                | Sheet No.       |  |
|   |   | Coordinates                            | N-24°59.996                                 | E-66°59.747     |  |
|   |   | District/City/ Town/ Villa             | ge: Macchi Miani Quart                      | er's            |  |
|   | 3 | OWNERSHIP:                             | Private √                                   | Government      |  |
|   |   | Name of Owner (s)<br>Haji Hashim Memon | PRIVATE                                     |                 |  |

| 4.  | OCCUPANCY:                 | CUPANCY: Commercial & Residential but vacant |                |                     |            |              |
|-----|----------------------------|----------------------------------------------|----------------|---------------------|------------|--------------|
| 5.  | REASONS FOR PROTECTION:    | Architectural V                              | /alue: Arches, | <b>Embossed Sto</b> | ne Masonry |              |
| 6.  | MEASUREMENT:               | Height- 50                                   | Leng           | th- 120             | Width- 60  | )            |
| 7.  | CONSTRUCTION MATERIAL:     | Stone Masonry                                | , Charoli      |                     |            |              |
| 8   | STATUS / PRESENT CONDITION | Dilapidated                                  | Stable √       | Good Condi          | tion       | Needs repair |
| 9.  | THEREAT(S):                | Encroachment                                 |                |                     |            |              |
| 10. | LOCATION MAP:              | PHOTOGRAPH                                   | S:             |                     |            |              |

10. **LOCATION MAP:** 

| 11. | COMMENTS:             | Large part of Building is demolished. Shops are stable. Fourth Floor is a latter addition.            |
|-----|-----------------------|-------------------------------------------------------------------------------------------------------|
| 12. | RECOMMENDATIONS       | Building deserves to be declared as protected heritage due to its historical and architectural value. |
| 13. | NAME OF INVESTIGATOR: | Abdul Fatah Shaikh                                                                                    |
| 14. | DATE:                 | 23-11-2017                                                                                            |