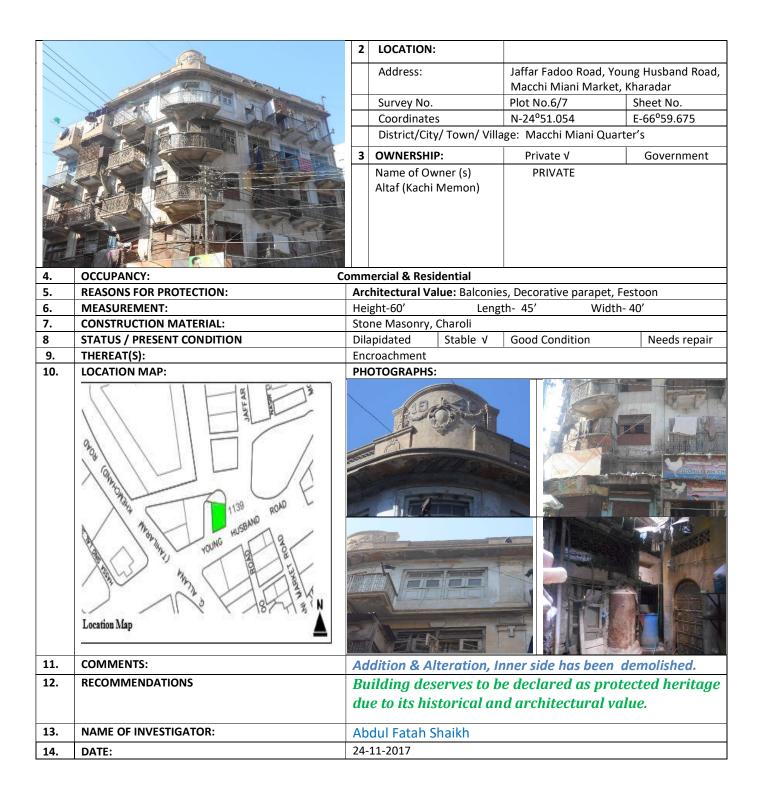

#### **MURAD ALI BUILDING**

| 1 | IDENTIFICATION: | G+4+1              |
|---|-----------------|--------------------|
|   | Site Name:      | MURAD ALI BUILDING |
|   |                 |                    |

13.

14.

DATE:

NAME OF INVESTIGATOR:

|   | Other Names:               |                                                 |             |
|---|----------------------------|-------------------------------------------------|-------------|
| 2 | LOCATION:                  |                                                 |             |
|   | Address:                   | Jaffar Fadoo road, G.A<br>Miani Market, Kharada | ,           |
|   | Survey No.                 | Plot No.6/15                                    | Sheet No.   |
|   | Coordinates                | N-24°51.027                                     | E-66°59.689 |
|   | District/City/ Town/ Villa | age: Macchi Miani Quart                         | er's        |
| _ |                            |                                                 |             |
| 3 | OWNERSHIP:                 | Private √                                       | Government  |

| 5.  | REASONS FOR PROTECTION:    | Architectural Value: Balconies, Decorative Parapet |              |                       |                |
|-----|----------------------------|----------------------------------------------------|--------------|-----------------------|----------------|
| 6.  | MEASUREMENT:               | Height- 70'                                        | Leng         | th-50' Width-         | - 45'          |
| 7.  | CONSTRUCTION MATERIAL:     | Stone Masonry,                                     | Charoli      |                       |                |
| 8   | STATUS / PRESENT CONDITION | Dilapidated                                        | Stable v     | Good Condition        | Needs repair   |
| 9.  | THEREAT(S):                | Encroachment                                       |              |                       |                |
| 10. | LOCATION MAP:              | PHOTOGRAPHS:                                       |              |                       |                |
|     | Location Map               |                                                    |              |                       |                |
| 11. | COMMENTS:                  | Addition & Al                                      | teration, In | nner side has been    | demolished     |
| 12. | RECOMMENDATIONS            | Building des                                       | erves to b   | e declared as prot    | ected heritage |
|     |                            |                                                    |              | architectural valu    |                |
|     |                            | because of it                                      | s sociui &   | ui ciiitectui ui Vulu | C.             |