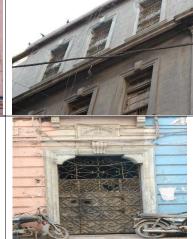

# **PARAK CHAND BUILDING**

| 1 | IDENTIFICATION: |                      |
|---|-----------------|----------------------|
|   | Site Name:      | PARAK CHAND BUILDING |
|   |                 |                      |
|   | Other Names:    |                      |
| 2 | LOCATION:       |                      |
|   |                 |                      |

|   | Address:                   | Near Bhagh-e-Zuhra st  | reet & Near Tower |
|---|----------------------------|------------------------|-------------------|
|   |                            | opposite Jinnah Centre | e, Kharadar       |
|   | Survey No.                 | Plot No.7/62           | Sheet No.         |
|   | Coordinates                | N-24°50.975            | E-66°59.789       |
|   | District/City/ Town/ Villa | ge: Macchi Miani Quart | er's              |
| 3 | OWNERSHIP:                 | Private √              | Government        |
|   | Name of Owner (s)          | PRIVATE                |                   |
|   | Abdul Haleem Punjabi       |                        |                   |
|   |                            |                        |                   |
|   |                            |                        |                   |
|   |                            |                        |                   |
|   |                            |                        |                   |
|   |                            |                        |                   |
|   |                            |                        |                   |
|   |                            |                        |                   |
|   |                            |                        |                   |

| 4. | OCCUPANCY: Commercial & Residential but Vacant |                                      |         |                |           |              |
|----|------------------------------------------------|--------------------------------------|---------|----------------|-----------|--------------|
| 5. | REASONS FOR PROTECTION:                        | Architectural Value: Balconies, Arch |         |                |           |              |
| 6. | MEASUREMENT:                                   | Height-40'                           | Leng    | gth- 40'       | Width- 35 | ′            |
| 7. | CONSTRUCTION MATERIAL:                         | Stone Masonry,                       | Charoli |                |           |              |
| 8  | STATUS / PRESENT CONDITION                     | Dilapidated √                        | Stable  | Good Condition | 1         | Needs repair |
| 9. | THEREAT(S):                                    | Encroachment                         |         |                |           |              |
|    |                                                |                                      |         |                |           |              |