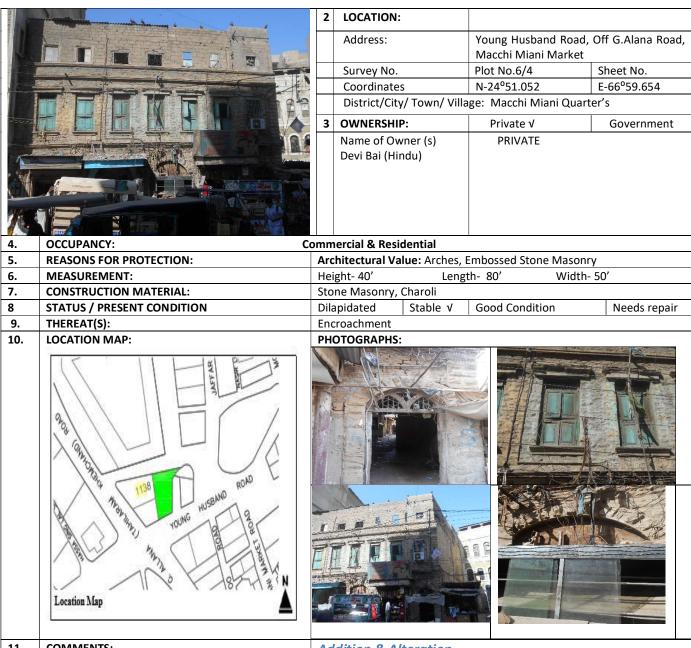

#### **DEVI BAI BUILDING**

| 1 | IDENTIFICATION: | G+1+1             |
|---|-----------------|-------------------|
|   | Site Name:      | DEVI BAI BUILDING |
|   | Other Names:    |                   |

| 11. | COMMENTS:             | Addition & Alteration                                                                           |
|-----|-----------------------|-------------------------------------------------------------------------------------------------|
| 12. | RECOMMENDATIONS       | Building deserves to be declared as protected heritage due to its social & architectural value. |
| 13. | NAME OF INVESTIGATOR: | Abdul Fatah Shaikh                                                                              |
| 14. | DATE:                 | 24-11-2017                                                                                      |