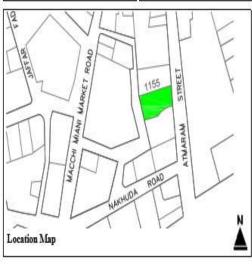

# **PARAK CHAND BUILDING**

| 1 | IDENTIFICATION: |                      |
|---|-----------------|----------------------|
|   | Site Name:      | PARAK CHAND BUILDING |
|   |                 |                      |
|   | Other Names:    |                      |
| 2 | LOCATION:       |                      |
|   |                 |                      |

|   | Address:                   | Near Bhagh-e-Zuhra st  | reet & Near Tower |
|---|----------------------------|------------------------|-------------------|
|   |                            | opposite Jinnah Centre | e, Kharadar       |
|   | Survey No.                 | Plot No.7/62           | Sheet No.         |
|   | Coordinates                | N-24°50.975            | E-66°59.789       |
|   | District/City/ Town/ Villa | ge: Macchi Miani Quart | er's              |
| 3 | OWNERSHIP:                 | Private √              | Government        |
|   | Name of Owner (s)          | PRIVATE                |                   |
|   | Abdul Haleem Punjabi       |                        |                   |
|   |                            |                        |                   |
|   |                            |                        |                   |
|   |                            |                        |                   |
|   |                            |                        |                   |
|   |                            |                        |                   |
|   |                            |                        |                   |
|   |                            |                        |                   |
|   |                            |                        |                   |