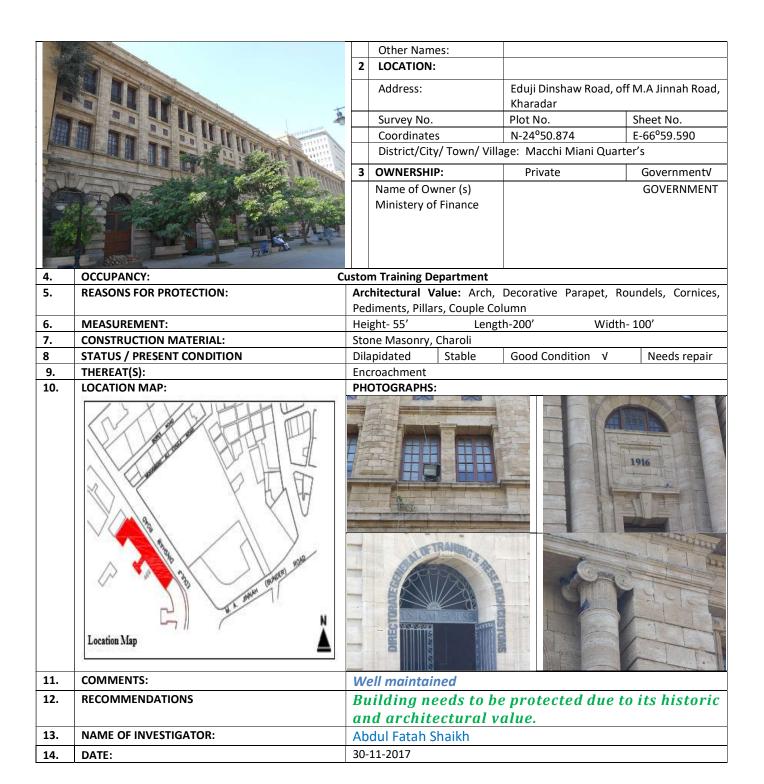

| 11. | COMMENTS:             | Cracks in balconies but seem to be in stable Condition, addition & alteration on top            |
|-----|-----------------------|-------------------------------------------------------------------------------------------------|
| 12. | RECOMMENDATIONS       | Building deserves to be declared as protected heritage due to its social & architectural value. |
| 13. | NAME OF INVESTIGATOR: | Abdul Fatah Shaikh                                                                              |
| 14. | DATE:                 | 28-11-2017                                                                                      |