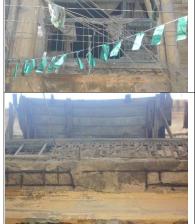

# **PARAK CHAND BUILDING**

| 1 | IDENTIFICATION: |                      |
|---|-----------------|----------------------|
|   | Site Name:      | PARAK CHAND BUILDING |
|   |                 |                      |
|   | Other Names:    |                      |
| 2 | LOCATION:       |                      |
|   |                 |                      |

|   | Address:                   | Near Bhagh-e-Zuhra st  | reet & Near Tower |
|---|----------------------------|------------------------|-------------------|
|   |                            | opposite Jinnah Centre | e, Kharadar       |
|   | Survey No.                 | Plot No.7/62           | Sheet No.         |
|   | Coordinates                | N-24°50.975            | E-66°59.789       |
|   | District/City/ Town/ Villa | ge: Macchi Miani Quart | er's              |
| 3 | OWNERSHIP:                 | Private √              | Government        |
|   | Name of Owner (s)          | PRIVATE                |                   |
|   | Abdul Haleem Punjabi       |                        |                   |
|   |                            |                        |                   |
|   |                            |                        |                   |
|   |                            |                        |                   |
|   |                            |                        |                   |
|   |                            |                        |                   |
|   |                            |                        |                   |
|   |                            |                        |                   |
|   |                            |                        |                   |

| 4. | OCCUPANCY: Commercial & Residential but Vacant |                                      |         |                |           |              |
|----|------------------------------------------------|--------------------------------------|---------|----------------|-----------|--------------|
| 5. | REASONS FOR PROTECTION:                        | Architectural Value: Balconies, Arch |         |                |           |              |
| 6. | MEASUREMENT:                                   | Height-40'                           | Leng    | gth- 40'       | Width- 35 | ′            |
| 7. | CONSTRUCTION MATERIAL:                         | Stone Masonry,                       | Charoli |                |           |              |
| 8  | STATUS / PRESENT CONDITION                     | Dilapidated √                        | Stable  | Good Condition | 1         | Needs repair |
| 9. | THEREAT(S):                                    | Encroachment                         |         |                |           |              |
|    |                                                |                                      |         |                |           |              |

10. LOCATION MAP:

| 1   |                       |                                                                                                       |
|-----|-----------------------|-------------------------------------------------------------------------------------------------------|
| 11. | COMMENTS:             | Seems to be in a dilapidated Condition                                                                |
| 12. | RECOMMENDATIONS       | Building deserves to be declared as protected heritage due to its historical and architectural value. |
| 13. | NAME OF INVESTIGATOR: | Abdul Fatah Shaikh                                                                                    |
| 14. | DATE:                 | 23-11-2017                                                                                            |