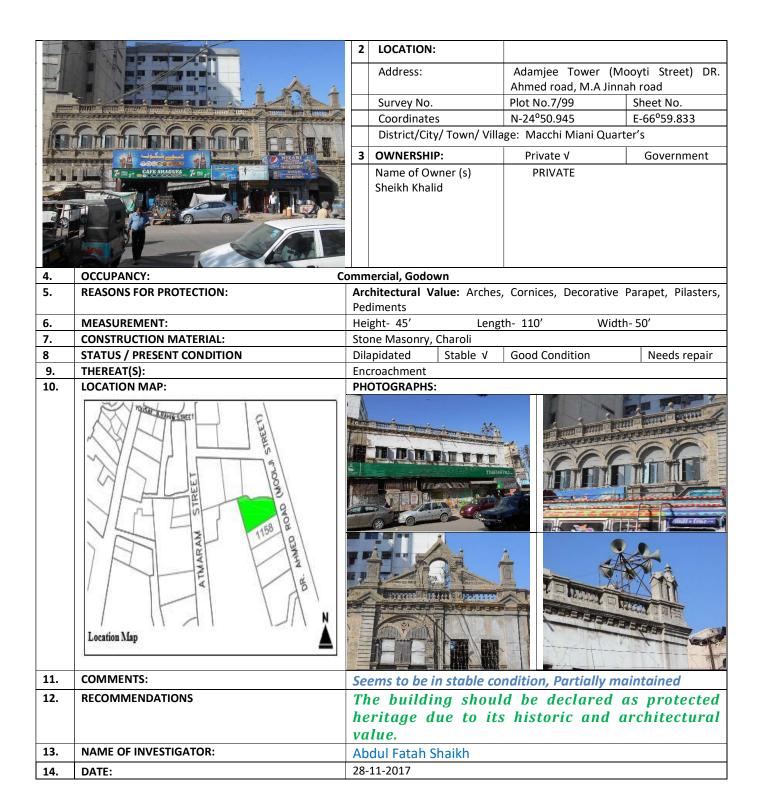

#### **TOWER MANSION**

| 1 | IDENTIFICATION: | G+1           |
|---|-----------------|---------------|
|   | Site Name:      | TOWER MANSION |
|   |                 |               |
|   | Other Names:    |               |

#### PROPERTY OF EDHI FOUNDATION

| _1 | 1 | IDENTIFICATION: |                             |  |
|----|---|-----------------|-----------------------------|--|
|    |   | Site Name:      | PROPERTY OF EDHI FOUNDATION |  |
|    |   | Other Names:    |                             |  |