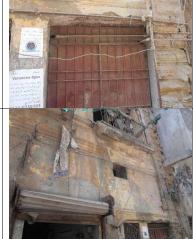

# **PARAK CHAND BUILDING**

| 1 | IDENTIFICATION: |                      |
|---|-----------------|----------------------|
|   | Site Name:      | PARAK CHAND BUILDING |
|   |                 |                      |
|   | Other Names:    |                      |
| 2 | LOCATION:       |                      |
|   |                 |                      |

|   | Address:                   | Near Bhagh-e-Zuhra st  | reet & Near Tower |
|---|----------------------------|------------------------|-------------------|
|   |                            | opposite Jinnah Centre | e, Kharadar       |
|   | Survey No.                 | Plot No.7/62           | Sheet No.         |
|   | Coordinates                | N-24°50.975            | E-66°59.789       |
|   | District/City/ Town/ Villa | ge: Macchi Miani Quart | er's              |
| 3 | OWNERSHIP:                 | Private √              | Government        |
|   | Name of Owner (s)          | PRIVATE                |                   |
|   | Abdul Haleem Punjabi       |                        |                   |
|   |                            |                        |                   |
|   |                            |                        |                   |
|   |                            |                        |                   |
|   |                            |                        |                   |
|   |                            |                        |                   |
|   |                            |                        |                   |
|   |                            |                        |                   |
|   |                            |                        |                   |

| 4. | OCCUPANCY: Commercial & Residential but Vacant |                                      |         |                |           |              |
|----|------------------------------------------------|--------------------------------------|---------|----------------|-----------|--------------|
| 5. | REASONS FOR PROTECTION:                        | Architectural Value: Balconies, Arch |         |                |           |              |
| 6. | MEASUREMENT:                                   | Height-40'                           | Leng    | gth- 40'       | Width- 35 | ′            |
| 7. | CONSTRUCTION MATERIAL:                         | Stone Masonry,                       | Charoli |                |           |              |
| 8  | STATUS / PRESENT CONDITION                     | Dilapidated √                        | Stable  | Good Condition | 1         | Needs repair |
| 9. | THEREAT(S):                                    | Encroachment                         |         |                |           |              |
|    |                                                |                                      |         |                |           |              |

10. LOCATION MAP:

| 1   |                       |                                                                                                       |
|-----|-----------------------|-------------------------------------------------------------------------------------------------------|
| 11. | COMMENTS:             | Seems to be in a dilapidated Condition                                                                |
| 12. | RECOMMENDATIONS       | Building deserves to be declared as protected heritage due to its historical and architectural value. |
| 13. | NAME OF INVESTIGATOR: | Abdul Fatah Shaikh                                                                                    |
| 14. | DATE:                 | 23-11-2017                                                                                            |