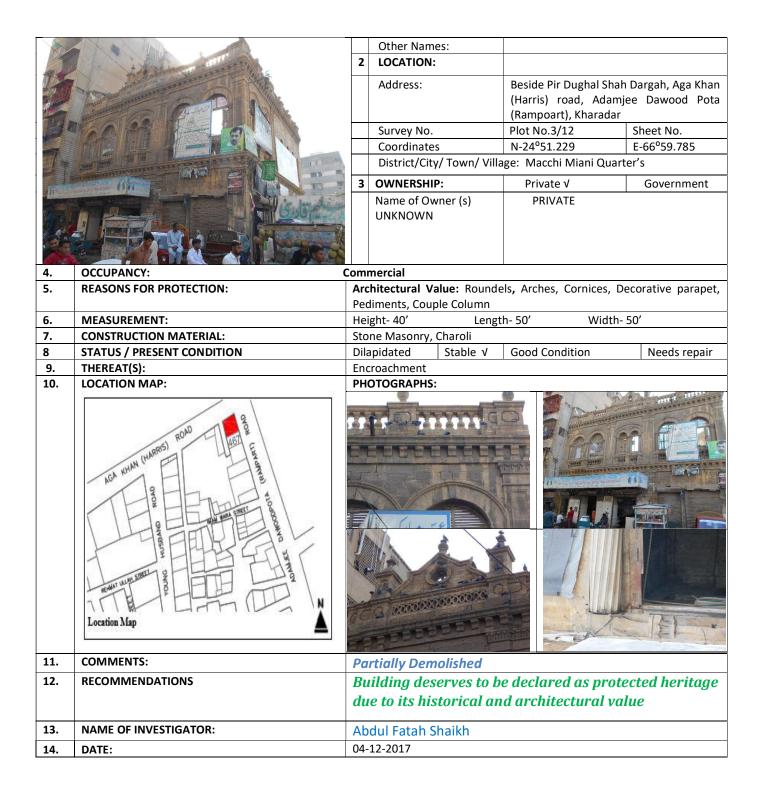

| _ |   | Other Names:                           |                                             |                 |  |
|---|---|----------------------------------------|---------------------------------------------|-----------------|--|
|   | 2 | LOCATION:                              |                                             |                 |  |
|   |   | Address:                               | Behind Bagh-e-Zuhra<br>Miani Road, Kharadar | complex, Macchi |  |
|   |   |                                        |                                             | Cl              |  |
|   |   | Survey No.                             | Plot No.7/57                                | Sheet No.       |  |
|   |   | Coordinates                            | N-24°59.996                                 | E-66°59.747     |  |
|   |   | District/City/ Town/ Villa             | ge: Macchi Miani Quart                      | er's            |  |
|   | 3 | OWNERSHIP:                             | Private √                                   | Government      |  |
|   |   | Name of Owner (s)<br>Haji Hashim Memon | PRIVATE                                     |                 |  |

| 4.  | OCCUPANCY:                 | CUPANCY: Commercial & Residential but vacant |                |                     |            |              |
|-----|----------------------------|----------------------------------------------|----------------|---------------------|------------|--------------|
| 5.  | REASONS FOR PROTECTION:    | Architectural V                              | /alue: Arches, | <b>Embossed Sto</b> | ne Masonry |              |
| 6.  | MEASUREMENT:               | Height- 50                                   | Leng           | th- 120             | Width- 60  | )            |
| 7.  | CONSTRUCTION MATERIAL:     | Stone Masonry                                | , Charoli      |                     |            |              |
| 8   | STATUS / PRESENT CONDITION | Dilapidated                                  | Stable √       | Good Condi          | tion       | Needs repair |
| 9.  | THEREAT(S):                | Encroachment                                 |                |                     |            |              |
| 10. | LOCATION MAP:              | PHOTOGRAPH                                   | S:             |                     |            |              |

10. **LOCATION MAP:** 

| 11. | COMMENTS:             | Large part of Building is demolished. Shops are stable. Fourth Floor is a latter addition.            |
|-----|-----------------------|-------------------------------------------------------------------------------------------------------|
| 12. | RECOMMENDATIONS       | Building deserves to be declared as protected heritage due to its historical and architectural value. |
| 13. | NAME OF INVESTIGATOR: | Abdul Fatah Shaikh                                                                                    |
| 14. | DATE:                 | 23-11-2017                                                                                            |