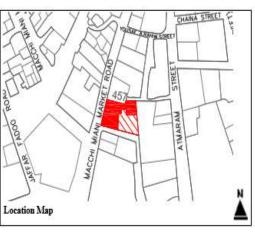

# **PARAK CHAND BUILDING**

| 1 | IDENTIFICATION: |                      |
|---|-----------------|----------------------|
|   | Site Name:      | PARAK CHAND BUILDING |
|   |                 |                      |
|   | Other Names:    |                      |
| 2 | LOCATION:       |                      |
|   |                 |                      |

|   | Address:                   | Near Bhagh-e-Zuhra st  | reet & Near Tower |
|---|----------------------------|------------------------|-------------------|
|   |                            | opposite Jinnah Centre | e, Kharadar       |
|   | Survey No.                 | Plot No.7/62           | Sheet No.         |
|   | Coordinates                | N-24°50.975            | E-66°59.789       |
|   | District/City/ Town/ Villa | ge: Macchi Miani Quart | er's              |
| 3 | OWNERSHIP:                 | Private √              | Government        |
|   | Name of Owner (s)          | PRIVATE                |                   |
|   | Abdul Haleem Punjabi       |                        |                   |
|   |                            |                        |                   |
|   |                            |                        |                   |
|   |                            |                        |                   |
|   |                            |                        |                   |
|   |                            |                        |                   |
|   |                            |                        |                   |
|   |                            |                        |                   |
|   |                            |                        |                   |