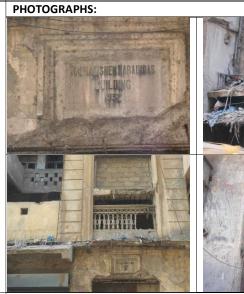

#### **MURAD ALI BUILDING**

| 1 | IDENTIFICATION: | G+4+1              |
|---|-----------------|--------------------|
|   | Site Name:      | MURAD ALI BUILDING |
|   |                 |                    |

| 5.  | REASONS FOR PROTECTION:    | Architectural Value: Balconies, Decorative Parapet |              |                       |                |
|-----|----------------------------|----------------------------------------------------|--------------|-----------------------|----------------|
| 6.  | MEASUREMENT:               | Height- 70'                                        | Leng         | th-50' Width-         | - 45'          |
| 7.  | CONSTRUCTION MATERIAL:     | Stone Masonry,                                     | Charoli      |                       |                |
| 8   | STATUS / PRESENT CONDITION | Dilapidated                                        | Stable v     | Good Condition        | Needs repair   |
| 9.  | THEREAT(S):                | Encroachment                                       |              |                       |                |
| 10. | LOCATION MAP:              | PHOTOGRAPHS:                                       |              |                       |                |
|     | Location Map               |                                                    |              |                       |                |
| 11. | COMMENTS:                  | Addition & Al                                      | teration, In | nner side has been    | demolished     |
| 12. | RECOMMENDATIONS            | Building des                                       | erves to b   | e declared as prot    | ected heritage |
|     |                            |                                                    |              | architectural valu    |                |
|     |                            | because of it                                      | s sociui &   | ui ciiitectui ui Vulu | C.             |