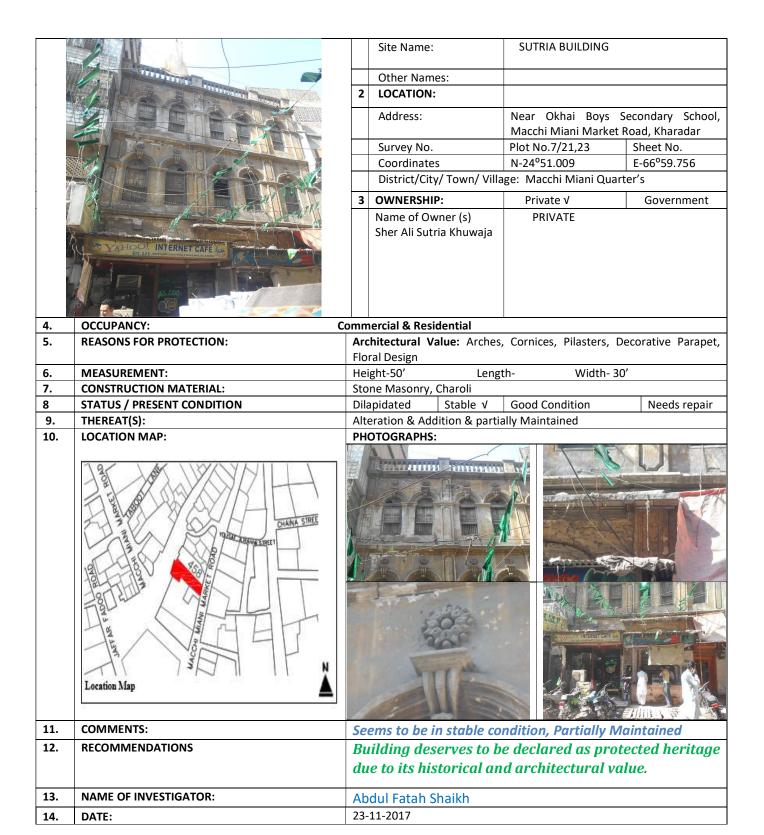

#### **SUTRIA BUILDING**

| 1 | IDENTIFICATION: | G+2 |
|---|-----------------|-----|