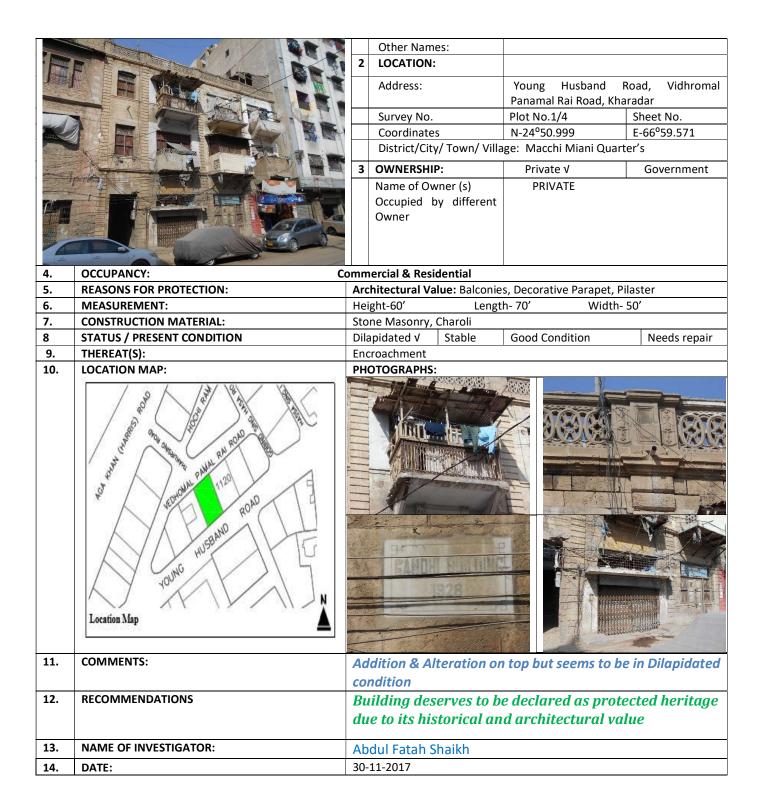

#### **SATROMAL BUILDING**

| 1 | 1 | IDENTIFICATION: |                                        |  |
|---|---|-----------------|----------------------------------------|--|
|   |   | Site Name:      | SATROMAL BUILDING                      |  |
|   |   | Other Names:    |                                        |  |
| 2 | 2 | LOCATION:       |                                        |  |
|   |   | Address:        | Jaffar Fadoo Road, Macchi Miani Market |  |