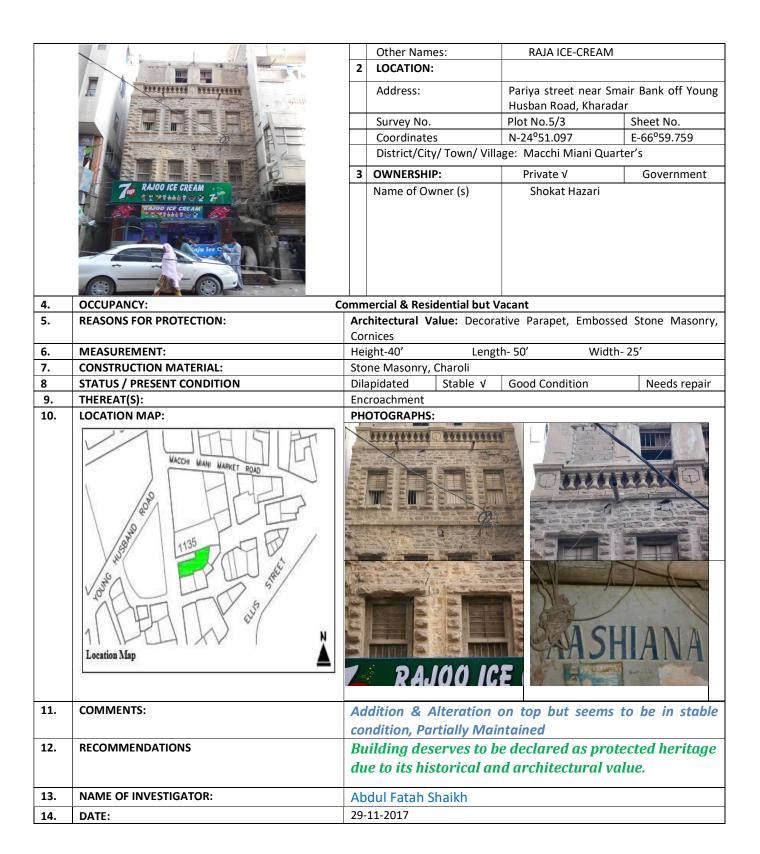

# **AASHIANA MANSION**

| 1 | IDENTIFICATION: |                  |
|---|-----------------|------------------|
|   | Site Name:      | AASHIANA MANSION |
|   |                 |                  |

| 4.  | OCCUPANCY: Commercial & Residential |                  |                                                              |            |           |              |  |  |  |
|-----|-------------------------------------|------------------|--------------------------------------------------------------|------------|-----------|--------------|--|--|--|
| 5.  | REASONS FOR PROTECTION:             | Architectural Va | Architectural Value: Balconies, Pilaster, Decorative Parapet |            |           |              |  |  |  |
| 6.  | MEASUREMENT:                        | Height-50'       | Lengt                                                        | h-80'      | Width-60' |              |  |  |  |
| 7.  | CONSTRUCTION MATERIAL:              | Stone Masonry,   | Stone Masonry, Charoli                                       |            |           |              |  |  |  |
| 8   | STATUS / PRESENT CONDITION          | Dilapidated      | Stable √                                                     | Good Condi | tion      | Needs repair |  |  |  |
| 9.  | THEREAT(S):                         | Encroachment     |                                                              |            |           |              |  |  |  |
| 10. | LOCATION MAP:                       | PHOTOGRAPHS      | :                                                            |            |           |              |  |  |  |

| 11. | COMMENTS:             | Alteration & Addition, Seems to be in stable condition                                               |
|-----|-----------------------|------------------------------------------------------------------------------------------------------|
| 12. | RECOMMENDATIONS       | Building deserves to be declared as protected heritage due to its historical and architectural value |
| 13. | NAME OF INVESTIGATOR: | Abdul Fatah Shaikh                                                                                   |
| 14. | DATE:                 | 29-11-2017                                                                                           |