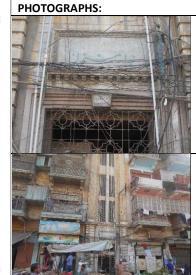

#### KHILIANI BUILDING

| 1 | IDENTIFICATION: | 1930                    |
|---|-----------------|-------------------------|
|   | Site Name:      | KHILIANI BUILDING       |
|   |                 |                         |
|   | Other Names:    |                         |
| 2 | LOCATION:       |                         |
|   | 2               | Site Name: Other Names: |

| 4.  | OCCUPANCY: Commercial & Residential |                  |                                                              |            |           |              |  |  |  |
|-----|-------------------------------------|------------------|--------------------------------------------------------------|------------|-----------|--------------|--|--|--|
| 5.  | REASONS FOR PROTECTION:             | Architectural Va | Architectural Value: Balconies, Pilaster, Decorative Parapet |            |           |              |  |  |  |
| 6.  | MEASUREMENT:                        | Height-50'       | Lengt                                                        | h-80'      | Width-60' |              |  |  |  |
| 7.  | CONSTRUCTION MATERIAL:              | Stone Masonry,   | Stone Masonry, Charoli                                       |            |           |              |  |  |  |
| 8   | STATUS / PRESENT CONDITION          | Dilapidated      | Stable √                                                     | Good Condi | tion      | Needs repair |  |  |  |
| 9.  | THEREAT(S):                         | Encroachment     |                                                              |            |           |              |  |  |  |
| 10. | LOCATION MAP:                       | PHOTOGRAPHS      | :                                                            |            |           |              |  |  |  |

| 11. | COMMENTS:             | Alteration & Addition, Seems to be in stable condition                                               |
|-----|-----------------------|------------------------------------------------------------------------------------------------------|
| 12. | RECOMMENDATIONS       | Building deserves to be declared as protected heritage due to its historical and architectural value |
| 13. | NAME OF INVESTIGATOR: | Abdul Fatah Shaikh                                                                                   |
| 14. | DATE:                 | 29-11-2017                                                                                           |