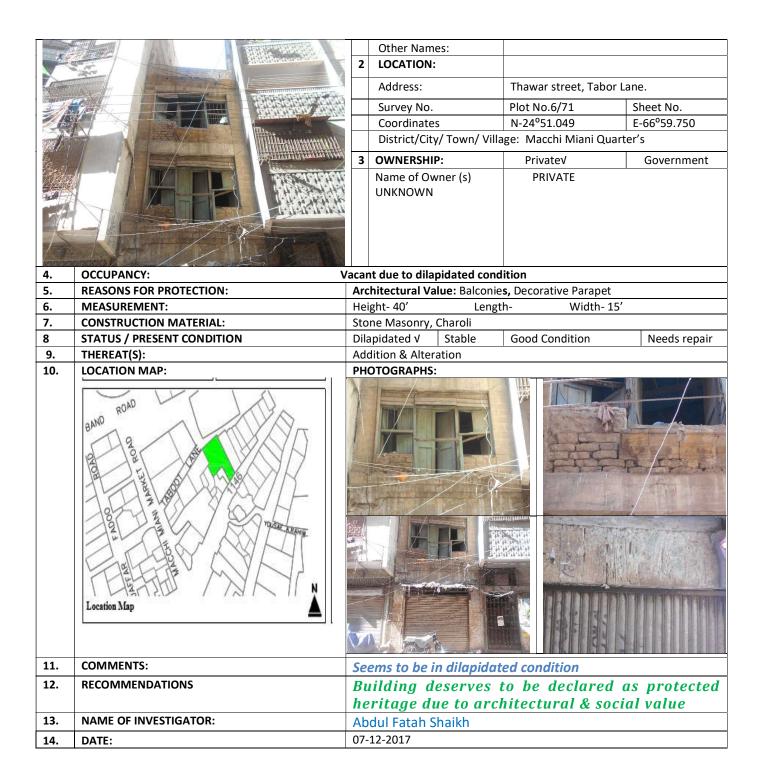

| 13. | Khiliani Building                    | GK-2/43,               | Nasir Lutaf All Street, Moosa<br>Street                                                    | Architectural Value |
|-----|--------------------------------------|------------------------|--------------------------------------------------------------------------------------------|---------------------|
| 14. | Aga khan Diagnostic<br>Center        | GK-<br>3/15,16,17,     | Adamjee Dawood Pota<br>(Rampart) Road, Imam Wara<br>Street                                 | Architectural Value |
| 15. | G.H.Khaliqdina Girls<br>School       | GK-4/ 55,              | Adamjee Dawood Pota<br>(Rampart) Road, Imam Wara<br>Street                                 | Architectural Value |
| 16. | Aashiana Mention                     | GK-5/3,                | off Young Husband Road                                                                     | Architectural Value |
| 17. | Unknown                              | GK-5/15,               | Off Machi Miani Market<br>Road, near Dehli Mohala<br>Chowk, Macchi Miani road,<br>Kharadar | Architectural Value |
| 18. | Devi Bai Building                    | GK-6/ 4,               | Young Husband Road off G.<br>Allana (Tahilaram<br>Khemchand) Road;                         | Architectural Value |
| 19. | Saya Building                        | GK-6/ 7,               | Jaffar Fadoo Road, Young<br>Husband Road;                                                  | Architectural Value |
| 20. | Murad Ali Building                   | GK-6/ 15,              | Jaffar Fadoo Road, G. Allana<br>(Tahilaram Khemchand)<br>Road;                             | Architectural Value |
| 21. | Hawa Manzil Road;                    | GK-6/ 26,<br>27,       | Young Husband Road, Jaffar<br>Fadoo Road, Macchi Miani<br>Market                           | Architectural Value |
| 22. | Satromal Building                    | GK-6/ 28,              | Jaffar Fadoo Road, Young<br>Husband Road;                                                  | Architectural Value |
| 23. | Aisha Manzil (Sultan<br>Mansion)     | GK-6/ 55,              | Jaffar Fadoo Road, near Allah<br>Rakha Park, Young Husband<br>Road, Kharadar               | Architectural Value |
| 24. | Haji Usman Noor<br>Mohammad Building | GK-6/ 60,              | Young Husband Road;                                                                        | Architectural Value |
| 25. | Taboot Lane                          | GK-6/ 71,              | Thawar street, Tabor Lane                                                                  | Architectural Value |
| 26. | Amena Hajiani<br>Building            | GK-6/ 85/<br>1, 85/ 2, | Macchi Miani Market Road;                                                                  | Architectural Value |
| 27. | Cangomal Building                    | GK-6/<br>102,          | Young Husband Road;                                                                        | Architectural Value |
| 28. | Pakistan Paper Godam                 | GK-7/ 27,              | Macchi Miani Road, Jaffar<br>Fadoo Road;                                                   | Architectural Value |
| 29. | Jamshaid Katrak<br>Chamber           | GK-7/ 38,              | G. Allana (Tahilaram<br>Khemchand) Road;                                                   | Architectural Value |
| 30. | Katrak Mansion                       | GK-7/ 41,              | G. Allana Khemchand) Road,<br>Macchi Miani Road;                                           | Architectural Value |
| 31. | Katrak Mansion Road;                 | GK-7/ 42,<br>43,       | M. A. Jinnah (Bunder) Road,<br>G. Allana (Tahilaram<br>Khemchand)                          | Architectural Value |
| 32. | Parak Chand Building                 | GK-7/ 62,              | Atmaram Street, near Bhagh-<br>e-Zuhra street & Near Tower<br>opposite Jinnah Centre,      | Architectural Value |

| _ |   | Other Names:                           |                                             |                 |  |
|---|---|----------------------------------------|---------------------------------------------|-----------------|--|
|   | 2 | LOCATION:                              |                                             |                 |  |
|   |   | Address:                               | Behind Bagh-e-Zuhra<br>Miani Road, Kharadar | complex, Macchi |  |
|   |   |                                        |                                             | Cl              |  |
|   |   | Survey No.                             | Plot No.7/57                                | Sheet No.       |  |
|   |   | Coordinates                            | N-24°59.996                                 | E-66°59.747     |  |
|   |   | District/City/ Town/ Villa             | ge: Macchi Miani Quart                      | er's            |  |
|   | 3 | OWNERSHIP:                             | Private √                                   | Government      |  |
|   |   | Name of Owner (s)<br>Haji Hashim Memon | PRIVATE                                     |                 |  |

| 4.  | OCCUPANCY:                 | CUPANCY: Commercial & Residential but vacant |                |                     |            |              |
|-----|----------------------------|----------------------------------------------|----------------|---------------------|------------|--------------|
| 5.  | REASONS FOR PROTECTION:    | Architectural V                              | /alue: Arches, | <b>Embossed Sto</b> | ne Masonry |              |
| 6.  | MEASUREMENT:               | Height- 50                                   | Leng           | th- 120             | Width- 60  | )            |
| 7.  | CONSTRUCTION MATERIAL:     | Stone Masonry                                | , Charoli      |                     |            |              |
| 8   | STATUS / PRESENT CONDITION | Dilapidated                                  | Stable √       | Good Condi          | tion       | Needs repair |
| 9.  | THEREAT(S):                | Encroachment                                 |                |                     |            |              |
| 10. | LOCATION MAP:              | PHOTOGRAPH                                   | S:             |                     |            |              |

10. **LOCATION MAP:** 

| 11. | COMMENTS:             | Large part of Building is demolished. Shops are stable. Fourth Floor is a latter addition.            |
|-----|-----------------------|-------------------------------------------------------------------------------------------------------|
| 12. | RECOMMENDATIONS       | Building deserves to be declared as protected heritage due to its historical and architectural value. |
| 13. | NAME OF INVESTIGATOR: | Abdul Fatah Shaikh                                                                                    |
| 14. | DATE:                 | 23-11-2017                                                                                            |