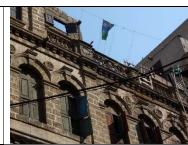

| 5.  | REASONS FOR PROTECTION:    | Architectural Value: Balconies, Decorative Parapet |              |                       |                |
|-----|----------------------------|----------------------------------------------------|--------------|-----------------------|----------------|
| 6.  | MEASUREMENT:               | Height- 70'                                        | Leng         | th-50' Width-         | - 45'          |
| 7.  | CONSTRUCTION MATERIAL:     | Stone Masonry,                                     | Charoli      |                       |                |
| 8   | STATUS / PRESENT CONDITION | Dilapidated                                        | Stable v     | Good Condition        | Needs repair   |
| 9.  | THEREAT(S):                | Encroachment                                       |              |                       |                |
| 10. | LOCATION MAP:              | PHOTOGRAPHS:                                       |              |                       |                |
|     | Location Map               |                                                    |              |                       |                |
| 11. | COMMENTS:                  | Addition & Al                                      | teration, In | nner side has been    | demolished     |
| 12. | RECOMMENDATIONS            | Building des                                       | erves to b   | e declared as prot    | ected heritage |
|     |                            |                                                    |              | architectural valu    |                |
|     |                            | because of it                                      | s sociui &   | ui ciiitectui ui Vulu | C.             |