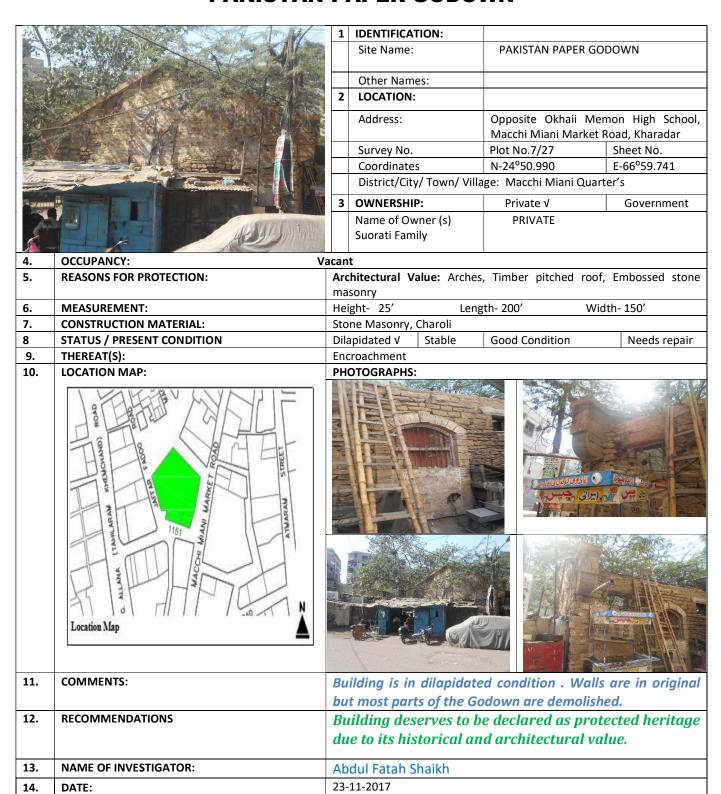

chnical Committee on Sindh Cultural Heritage.
- 11. The Administrator (SZ), Evacuee Trust Properties, Karachi.
- 12. The Chief Executive Officer, Cantonment Board, Karachi.
- 13. The Deputy Commissioner-South, Karachi.
- 14. The Superintendent, Sindh Government Printing Press, Government of Sindh, He is requested to supply 50 copies of the Sindh Government Gazette to this department for official use.
- 15. PS to Minister of Culture, Tourism & Antiquities Department Government of Sindh, Karachi.
- 16. The Owner / Occupant.
- 17. Notification File.

SECTION OFFICER (HERITAGE)

For Secretary to Govt. of Sindh

# KARACHI HERITAGE BUILDINGS RE-SURVEY PROJECT

# CONDUCTED BY: CULTURE, TOURISM & ANTIQUITIES DEPARTMENT



MACCHI MIANI QUARTER KARACHI DECEMBER 2017

#### **PAKISTAN PAPER GODOWN**



#### **SUTRIA BUILDING**

| 1 | IDENTIFICATION: | G+2 |
|---|-----------------|-----|



#### **HAJI HASHIM BUILDING**

| 1 | IDENTIFICATION: | G+3                  |
|---|-----------------|----------------------|
|   | Site Name:      | HAJI HASHIM BUILDING |
|   |                 |                      |



| _ |   | Other Names:                           |                                             |                 |  |
|---|---|----------------------------------------|---------------------------------------------|-----------------|--|
|   | 2 | LOCATION:                              |                                             |                 |  |
|   |   | Address:                               | Behind Bagh-e-Zuhra<br>Miani Road, Kharadar | complex, Macchi |  |
|   |   |