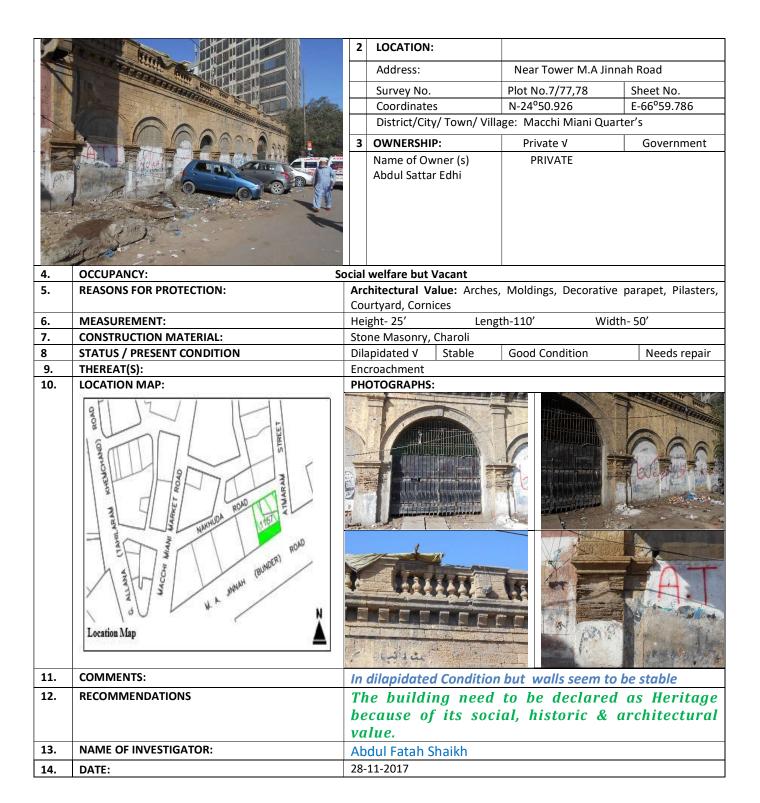

#### PROPERTY OF EDHI FOUNDATION

| _1 | 1 | IDENTIFICATION: |                             |  |
|----|---|-----------------|-----------------------------|--|
|    |   | Site Name:      | PROPERTY OF EDHI FOUNDATION |  |
|    |   | Other Names:    |                             |  |