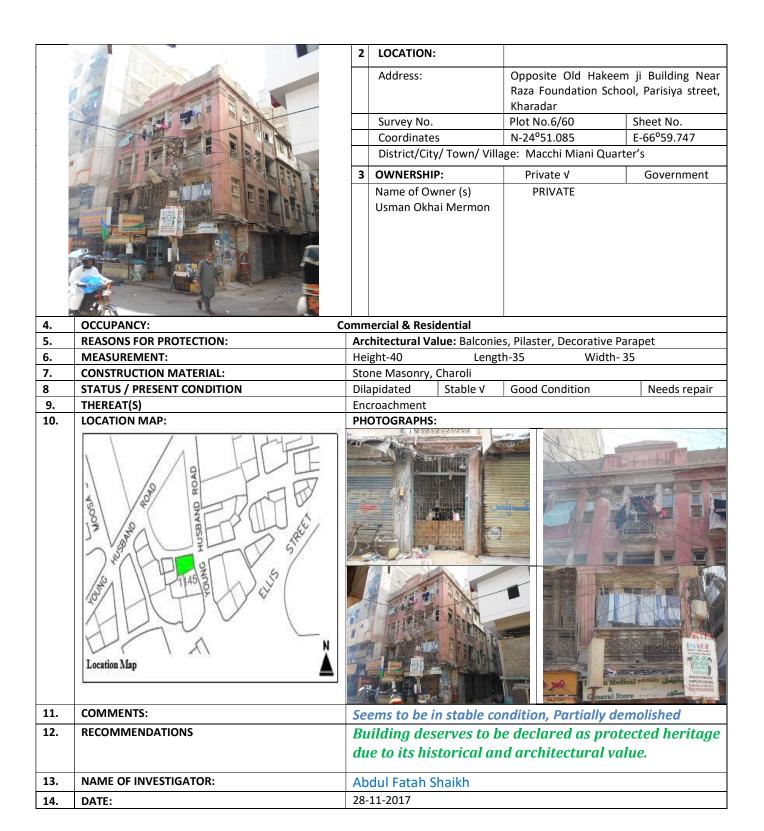

#### HAJI USMAN NOOR MUHAMMAD BUILDING

| 1 | IDENTIFICATION: |               |              |          |              |
|---|-----------------|---------------|--------------|----------|--------------|
|   | Site Name:      | HAJI<br>BUILD | USMAN<br>ING | NOOR     | MUHAMMAD     |
|   | Other Names:    | Hassaı        | n Haji Noo   | r Muhami | mad Building |