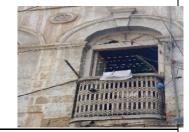

| 5.  | REASONS FOR PROTECTION:    | Architectural Value: Balconies, Decorative Parapet |              |                       |                |
|-----|----------------------------|----------------------------------------------------|--------------|-----------------------|----------------|
| 6.  | MEASUREMENT:               | Height- 70'                                        | Leng         | th-50' Width-         | - 45'          |
| 7.  | CONSTRUCTION MATERIAL:     | Stone Masonry,                                     | Charoli      |                       |                |
| 8   | STATUS / PRESENT CONDITION | Dilapidated                                        | Stable v     | Good Condition        | Needs repair   |
| 9.  | THEREAT(S):                | Encroachment                                       |              |                       |                |
| 10. | LOCATION MAP:              | PHOTOGRAPHS:                                       |              |                       |                |
|     | Location Map               |                                                    |              |                       |                |
| 11. | COMMENTS:                  | Addition & Al                                      | teration, In | nner side has been    | demolished     |
| 12. | RECOMMENDATIONS            | Building des                                       | erves to b   | e declared as prot    | ected heritage |
|     |                            |                                                    |              | architectural valu    |                |
|     |                            | because of it                                      | s sociui &   | ui ciiitectui ui Vulu | C.             |