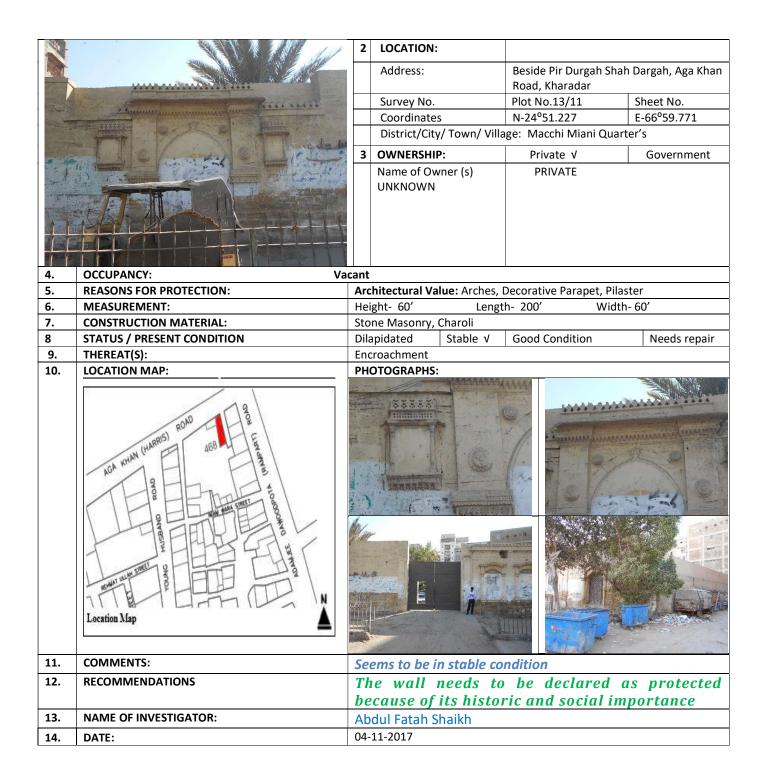

#### **SATROMAL BUILDING**

| 1 | 1 | IDENTIFICATION: |                                        |  |
|---|---|-----------------|----------------------------------------|--|
|   |   | Site Name:      | SATROMAL BUILDING                      |  |
|   |   | Other Names:    |                                        |  |
| 2 | 2 | LOCATION:       |                                        |  |
|   |   | Address:        | Jaffar Fadoo Road, Macchi Miani Market |  |