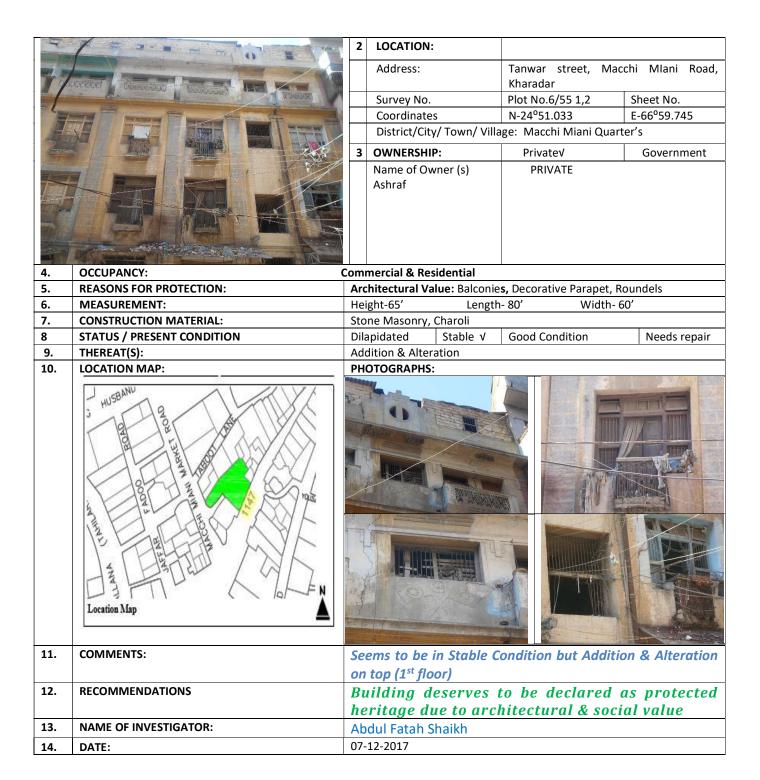

#### **MURAD ALI BUILDING**

| 1 | IDENTIFICATION: | G+4+1              |
|---|-----------------|--------------------|
|   | Site Name:      | MURAD ALI BUILDING |
|   |                 |                    |

13.

14.

DATE:

NAME OF INVESTIGATOR:

|   | Other Names:               |                                                 |             |
|---|----------------------------|-------------------------------------------------|-------------|
| 2 | LOCATION:                  |                                                 |             |
|   | Address:                   | Jaffar Fadoo road, G.A<br>Miani Market, Kharada | ,           |
|   | Survey No.                 | Plot No.6/15                                    | Sheet No.   |
|   | Coordinates                | N-24°51.027                                     | E-66°59.689 |
|   | District/City/ Town/ Villa | age: Macchi Miani Quart                         | er's        |
| _ |                            |                                                 |             |
| 3 | OWNERSHIP:                 | Private √                                       | Government  |

| 5.  | REASONS FOR PROTECTION:    | Architectural Value: Balconies, Decorative Parapet |              |                       |                |
|-----|----------------------------|----------------------------------------------------|--------------|-----------------------|----------------|
| 6.  | MEASUREMENT:               | Height- 70'                                        | Leng         | th-50' Width-         | - 45'          |
| 7.  | CONSTRUCTION MATERIAL:     | Stone Masonry,                                     | Charoli      |                       |                |
| 8   | STATUS / PRESENT CONDITION | Dilapidated                                        | Stable v     | Good Condition        | Needs repair   |
| 9.  | THEREAT(S):                | Encroachment                                       |              |                       |                |
| 10. | LOCATION MAP:              | PHOTOGRAPHS:                                       |              |                       |                |
|     | Location Map               |                                                    |              |                       |                |
| 11. | COMMENTS:                  | Addition & Al                                      | teration, In | nner side has been    | demolished     |
| 12. | RECOMMENDATIONS            | Building des                                       | erves to b   | e declared as prot    | ected heritage |
|     |                            |                                                    |              | architectural valu    |                |
|     |                            | because of it                                      | s sociui &   | ui ciiitectui ui Vulu | C.             |