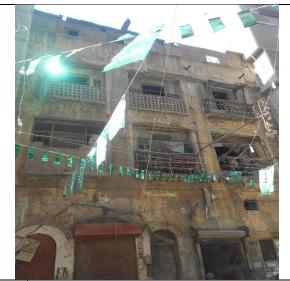

# **PARAK CHAND BUILDING**

| 1 | IDENTIFICATION: |                      |
|---|-----------------|----------------------|
|   | Site Name:      | PARAK CHAND BUILDING |
|   |                 |                      |
|   | Other Names:    |                      |
| 2 | LOCATION:       |                      |
|   |                 |                      |

|   | Address:                   | Near Bhagh-e-Zuhra st  | reet & Near Tower |
|---|----------------------------|------------------------|-------------------|
|   |                            | opposite Jinnah Centre | e, Kharadar       |
|   | Survey No.                 | Plot No.7/62           | Sheet No.         |
|   | Coordinates                | N-24°50.975            | E-66°59.789       |
|   | District/City/ Town/ Villa | ge: Macchi Miani Quart | er's              |
| 3 | OWNERSHIP:                 | Private √              | Government        |
|   | Name of Owner (s)          | PRIVATE                |                   |
|   | Abdul Haleem Punjabi       |                        |                   |
|   |                            |                        |                   |
|   |                            |                        |                   |
|   |                            |                        |                   |
|   |                            |                        |                   |
|   |                            |                        |                   |
|   |                            |                        |                   |
|   |                            |                        |                   |
|   |                            |                        |                   |

| 4. | OCCUPANCY: Commercial & Residential but Vacant |                                      |         |                |           |              |
|----|------------------------------------------------|--------------------------------------|---------|----------------|-----------|--------------|
| 5. | REASONS FOR PROTECTION:                        | Architectural Value: Balconies, Arch |         |                |           |              |
| 6. | MEASUREMENT:                                   | Height-40'                           | Leng    | gth- 40'       | Width- 35 | ′            |
| 7. | CONSTRUCTION MATERIAL:                         | Stone Masonry,                       | Charoli |                |           |              |
| 8  | STATUS / PRESENT CONDITION                     | Dilapidated √                        | Stable  | Good Condition | 1         | Needs repair |
| 9. | THEREAT(S):                                    | Encroachment                         |         |                |           |              |
|    |                                                |                                      |         |                |           |              |

10. LOCATION MAP:

| 1   |                       |                                                                                                       |
|-----|-----------------------|-------------------------------------------------------------------------------------------------------|
| 11. | COMMENTS:             | Seems to be in a dilapidated Condition                                                                |
| 12. | RECOMMENDATIONS       | Building deserves to be declared as protected heritage due to its historical and architectural value. |
| 13. | NAME OF INVESTIGATOR: | Abdul Fatah Shaikh                                                                                    |
| 14. | DATE:                 | 23-11-2017                                                                                            |