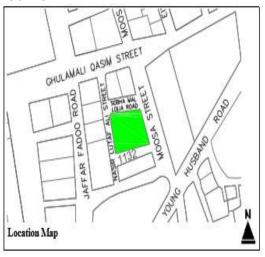

# PANA CHAND (THARYAMAL NYANDAS), DASANDASH NYANDAS

| <br> |                 |  |
|------|-----------------|--|
| 1    | IDENTIFICATION: |  |

|   | Address:                   | Beside Allah Rakha Park, Nasir Lutaf Ali |             |  |  |  |
|---|----------------------------|------------------------------------------|-------------|--|--|--|
|   |                            | Street, Moose Street, k                  | Kharadar    |  |  |  |
|   | Survey No.                 | Plot No.2/43                             | Sheet No.   |  |  |  |
|   | Coordinates                | N-24°51.102                              | E-66°59.707 |  |  |  |
|   | District/City/ Town/ Villa | ge: Macchi Miani Quarter's               |             |  |  |  |
| 3 | OWNERSHIP:                 | Private √                                | Government  |  |  |  |
|   | Name of Owner (s)          | PRIVATE                                  |             |  |  |  |
|   | Occupied by different      |                                          |             |  |  |  |
|   | 24 Families Owner          |                                          |             |  |  |  |
|   |                            |                                          |             |  |  |  |
|   |                            |                                          |             |  |  |  |
|   |                            |                                          |             |  |  |  |
|   |                            |                                          |             |  |  |  |
|   |                            |                                          |             |  |  |  |
|   |                            |                                          |             |  |  |  |
|   |                            |                                          |             |  |  |  |
|   |                            |                                          |             |  |  |  |
| 1 |                            |                                          |             |  |  |  |

| 4.  | OCCUPANCY: Commercial & Residential |                  |                                                              |            |           |              |  |  |  |
|-----|-------------------------------------|------------------|--------------------------------------------------------------|------------|-----------|--------------|--|--|--|
| 5.  | REASONS FOR PROTECTION:             | Architectural Va | Architectural Value: Balconies, Pilaster, Decorative Parapet |            |           |              |  |  |  |
| 6.  | MEASUREMENT:                        | Height-50'       | Lengt                                                        | h-80'      | Width-60' |              |  |  |  |
| 7.  | CONSTRUCTION MATERIAL:              | Stone Masonry,   | Stone Masonry, Charoli                                       |            |           |              |  |  |  |
| 8   | STATUS / PRESENT CONDITION          | Dilapidated      | Stable √                                                     | Good Condi | tion      | Needs repair |  |  |  |
| 9.  | THEREAT(S):                         | Encroachment     |                                                              |            |           |              |  |  |  |
| 10. | LOCATION MAP:                       | PHOTOGRAPHS      | :                                                            |            |           |              |  |  |  |