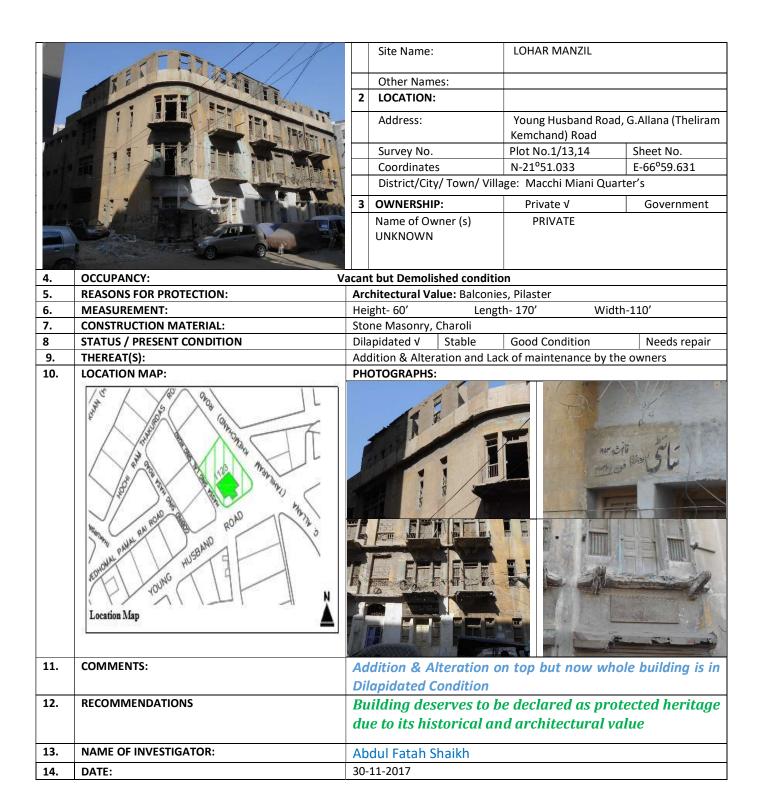

#### **MURAD ALI BUILDING**

| 1 | IDENTIFICATION: | G+4+1              |
|---|-----------------|--------------------|
|   | Site Name:      | MURAD ALI BUILDING |
|   |                 |                    |

13.

14.

DATE:

NAME OF INVESTIGATOR:

|   | Other Names:               |                                                 |             |
|---|----------------------------|-------------------------------------------------|-------------|
| 2 | LOCATION:                  |                                                 |             |
|   | Address:                   | Jaffar Fadoo road, G.A<br>Miani Market, Kharada | ,           |
|   | Survey No.                 | Plot No.6/15                                    | Sheet No.   |
|   | Coordinates                | N-24°51.027                                     | E-66°59.689 |
|   | District/City/ Town/ Villa | age: Macchi Miani Quart                         | er's        |
| _ |                            |                                                 |             |
| 3 | OWNERSHIP:                 | Private √                                       | Government  |

| 5.  | REASONS FOR PROTECTION:    | Architectural Value: Balconies, Decorative Parapet |              |                       |                |
|-----|----------------------------|----------------------------------------------------|--------------|-----------------------|----------------|
| 6.  | MEASUREMENT:               | Height- 70'                                        | Leng         | th-50' Width-         | - 45'          |
| 7.  | CONSTRUCTION MATERIAL:     | Stone Masonry,                                     | Charoli      |                       |                |
| 8   | STATUS / PRESENT CONDITION | Dilapidated                                        | Stable v     | Good Condition        | Needs repair   |
| 9.  | THEREAT(S):                | Encroachment                                       |              |                       |                |
| 10. | LOCATION MAP:              | PHOTOGRAPHS:                                       |              |                       |                |
|     | Location Map               |                                                    |              |                       |                |
| 11. | COMMENTS:                  | Addition & Al                                      | teration, In | nner side has been    | demolished     |
| 12. | RECOMMENDATIONS            | Building des                                       | erves to b   | e declared as prot    | ected heritage |
|     |                            |                                                    |              | architectural valu    |                |
|     |                            | because of it                                      | s sociui &   | ui ciiitectui ui Vulu | C.             |