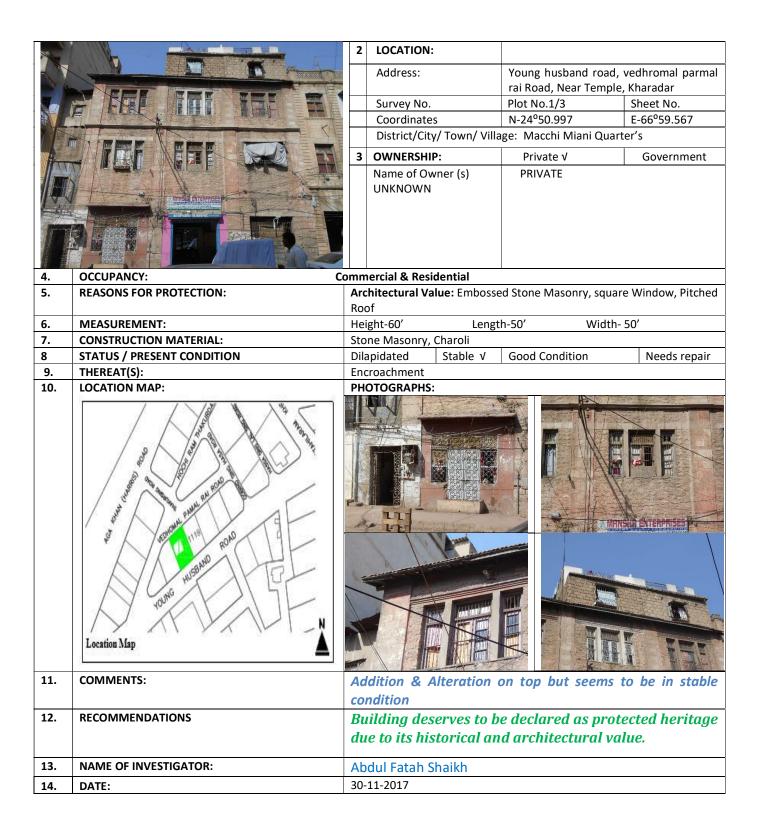

#### (MACHI MIANI QUARTER KARACHI)

| S.NO. | NAME OF<br>BUILDING           | PLOT #         | ADDRESS                                                       | REASON OF<br>ENLISTMENT AS<br>HERITAGE |
|-------|-------------------------------|----------------|---------------------------------------------------------------|----------------------------------------|
| 1.    | Jamandas Building             | GK-1/ 3,       | Young Husband Road,<br>Vedhomal Pamal Rai Road                | Architectural Value                    |
| 2.    | Gandi Building                | GK-1/ 4,       | Young Husband Road,<br>Vedhomal Pamal Rai Road                | Architectural Value                    |
| 3.    | Radha Kishan<br>Narayan Das   | GK-1/ 6,       | Young Husband Road,<br>Vedhomal Pamal Rai Road                | Architectural Value                    |
| 4.    | Lohar Manzil                  | GK-1/ 13,      | Young Husband Road,<br>G.Allana ( Tehlaram<br>Khamchand Road) | Architectural Value                    |
| 5.    | Maryam Mension                | GK-1/ 17,      | Aga Khan (Harris) Road,<br>Hochi Ram Thakurdas Road;          | Architectural Value                    |
| 6.    | Dewan Chan<br>Mulomal/Khadiji | GK-1/ 19,      | Aga Khan (Harris) Road,<br>Hochi Ram Thakurdas Road;          | Architectural Value                    |
| 7.    | Sara Bai Methani<br>Terrace   | GK-1/20,       | Aga Khan (Harris) Road,<br>Hochi Ram Thakurdas Road;          | Architectural Value                    |
| 8.    | Hajiani Fatima Manzil         | GK-1/ 22,      | Aga Khan (Harris) Road,<br>Hochi Ram Thakurdas Road;          | Architectural Value                    |
| 9.    | Gulshakar Manzil              | GK-1/27,       | Young Husband Road Aga<br>Khan Hochi Ram Thakurdas<br>Road    | Architectural Value                    |
| 10.   | Rashida Manzil                | GK-<br>2/6/2A, | Aga Khan (Harris) Road,<br>Hochi Ram Thakurdas Road;          | Architectural Value                    |
| 11.   | Qulsoom Manzil                | GK-<br>2/6/2B, | Aga Khan (Harris) Road,<br>Hochi Ram Thakurdas Road;          | Architectural Value                    |
| 12.   | Machi Miani Market            | GK-2/31,       | G. Allana Tahilaram<br>khamchand Road                         | Architectural Value                    |