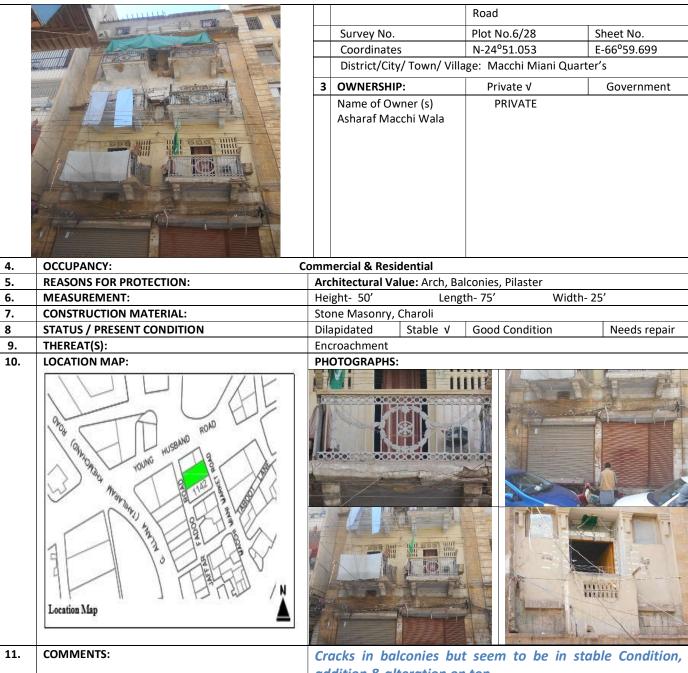

#### **SATROMAL BUILDING**

| 1 | 1 | IDENTIFICATION: |                                        |  |
|---|---|-----------------|----------------------------------------|--|
|   |   | Site Name:      | SATROMAL BUILDING                      |  |
|   |   | Other Names:    |                                        |  |
| 2 | 2 | LOCATION:       |                                        |  |
|   |   | Address:        | Jaffar Fadoo Road, Macchi Miani Market |  |

| 11. | COMMENTS:             | Cracks in balconies but seem to be in stable Condition, addition & alteration on top            |
|-----|-----------------------|-------------------------------------------------------------------------------------------------|
| 12. | RECOMMENDATIONS       | Building deserves to be declared as protected heritage due to its social & architectural value. |
| 13. | NAME OF INVESTIGATOR: | Abdul Fatah Shaikh                                                                              |
| 14. | DATE:                 | 28-11-2017                                                                                      |