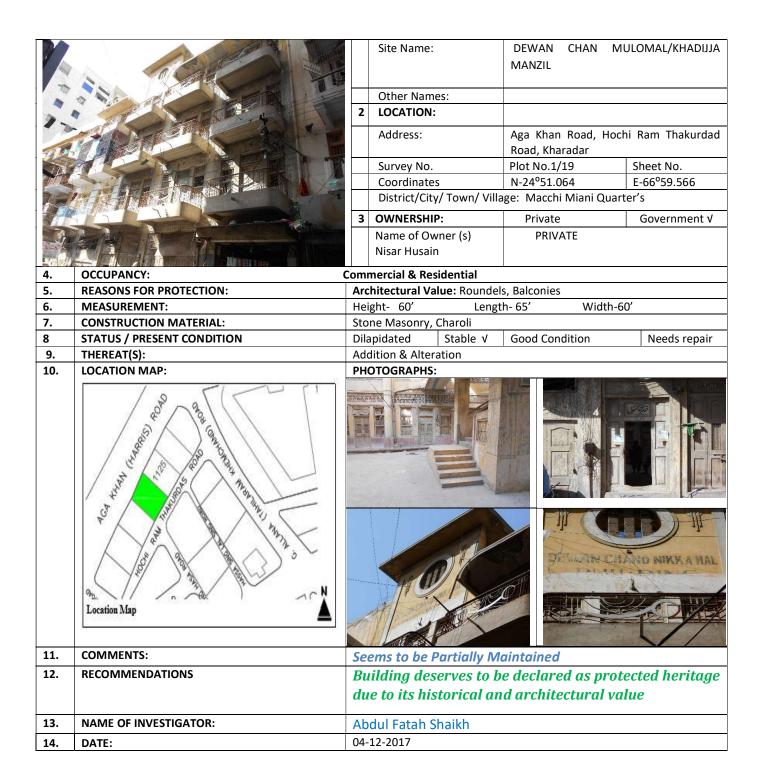

#### (MACHI MIANI QUARTER KARACHI)

| S.NO. | NAME OF<br>BUILDING           | PLOT #         | ADDRESS                                                       | REASON OF<br>ENLISTMENT AS<br>HERITAGE |
|-------|-------------------------------|----------------|---------------------------------------------------------------|----------------------------------------|
| 1.    | Jamandas Building             | GK-1/ 3,       | Young Husband Road,<br>Vedhomal Pamal Rai Road                | Architectural Value                    |
| 2.    | Gandi Building                | GK-1/ 4,       | Young Husband Road,<br>Vedhomal Pamal Rai Road                | Architectural Value                    |
| 3.    | Radha Kishan<br>Narayan Das   | GK-1/ 6,       | Young Husband Road,<br>Vedhomal Pamal Rai Road                | Architectural Value                    |
| 4.    | Lohar Manzil                  | GK-1/ 13,      | Young Husband Road,<br>G.Allana ( Tehlaram<br>Khamchand Road) | Architectural Value                    |
| 5.    | Maryam Mension                | GK-1/ 17,      | Aga Khan (Harris) Road,<br>Hochi Ram Thakurdas Road;          | Architectural Value                    |
| 6.    | Dewan Chan<br>Mulomal/Khadiji | GK-1/ 19,      | Aga Khan (Harris) Road,<br>Hochi Ram Thakurdas Road;          | Architectural Value                    |
| 7.    | Sara Bai Methani<br>Terrace   | GK-1/20,       | Aga Khan (Harris) Road,<br>Hochi Ram Thakurdas Road;          | Architectural Value                    |
| 8.    | Hajiani Fatima Manzil         | GK-1/ 22,      | Aga Khan (Harris) Road,<br>Hochi Ram Thakurdas Road;          | Architectural Value                    |
| 9.    | Gulshakar Manzil              | GK-1/27,       | Young Husband Road Aga<br>Khan Hochi Ram Thakurdas<br>Road    | Architectural Value                    |
| 10.   | Rashida Manzil                | GK-<br>2/6/2A, | Aga Khan (Harris) Road,<br>Hochi Ram Thakurdas Road;          | Architectural Value                    |
| 11.   | Qulsoom Manzil                | GK-<br>2/6/2B, | Aga Khan (Harris) Road,<br>Hochi Ram Thakurdas Road;          | Architectural Value                    |
| 12.   | Machi Miani Market            | GK-2/31,       | G. Allana Tahilaram<br>khamchand Road                         | Architectural Value                    |