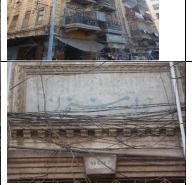

#### KHILIANI BUILDING

| 1 | IDENTIFICATION: | 1930                    |
|---|-----------------|-------------------------|
|   | Site Name:      | KHILIANI BUILDING       |
|   |                 |                         |
|   | Other Names:    |                         |
| 2 | LOCATION:       |                         |
|   | 2               | Site Name: Other Names: |

| 4.  | OCCUPANCY: Commercial & Residential |                  |                                                              |            |           |              |  |  |  |
|-----|-------------------------------------|------------------|--------------------------------------------------------------|------------|-----------|--------------|--|--|--|
| 5.  | REASONS FOR PROTECTION:             | Architectural Va | Architectural Value: Balconies, Pilaster, Decorative Parapet |            |           |              |  |  |  |
| 6.  | MEASUREMENT:                        | Height-50'       | Lengt                                                        | h-80'      | Width-60' |              |  |  |  |
| 7.  | CONSTRUCTION MATERIAL:              | Stone Masonry,   | Stone Masonry, Charoli                                       |            |           |              |  |  |  |
| 8   | STATUS / PRESENT CONDITION          | Dilapidated      | Stable √                                                     | Good Condi | tion      | Needs repair |  |  |  |
| 9.  | THEREAT(S):                         | Encroachment     |                                                              |            |           |              |  |  |  |
| 10. | LOCATION MAP:                       | PHOTOGRAPHS      | :                                                            |            |           |              |  |  |  |