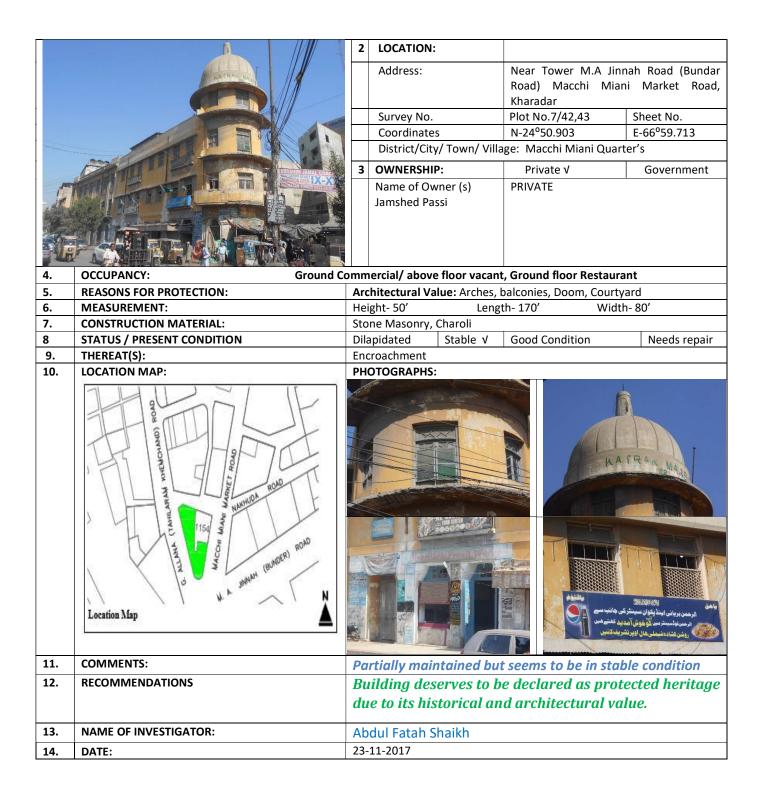

**Commercial & Residential** 

Stone Masonry, Charoli

Height-70'

Dilapidated

Encroachment

Architectural Value: Arches, Balconies

Stable √

Length- 60'

**Good Condition** 

Width- 50'

Needs repair

| 11. | COMMENTS:             | Addition & Alteration, Partially maintained                                                           |
|-----|-----------------------|-------------------------------------------------------------------------------------------------------|
| 12. | RECOMMENDATIONS       | Building deserves to be declared as protected heritage due to its historical and architectural value. |
| 13. | NAME OF INVESTIGATOR: | Abdul Fatah Shaikh                                                                                    |
| 14. | DATE:                 | 24-11-2017                                                                                            |