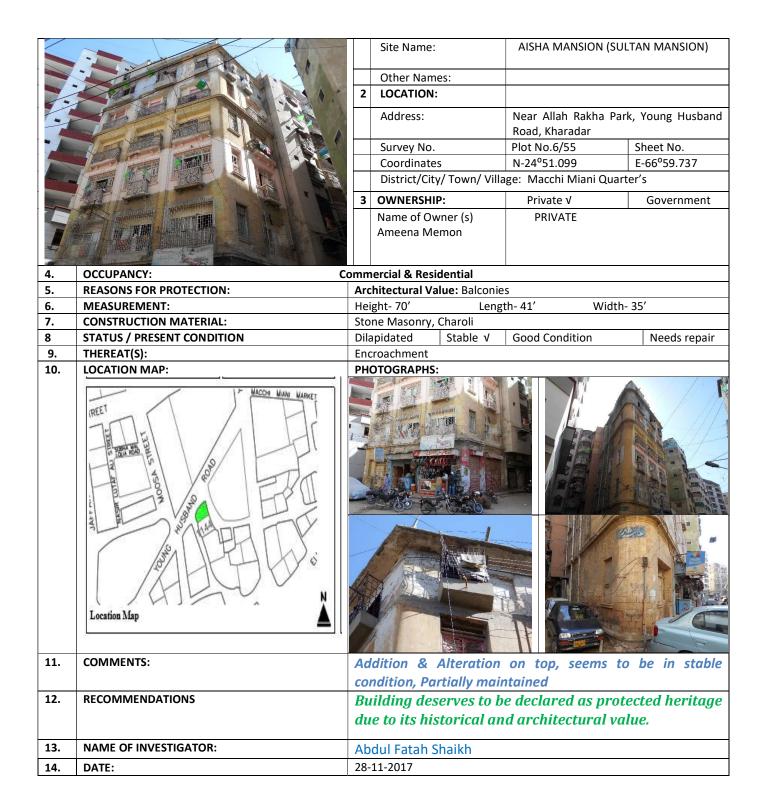

# **AISHA MANZIL (SULTAN MANSION)**

| 1 | IDENTIFICATION: |  |
|---|-----------------|--|