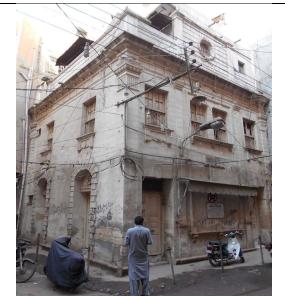

# **GHULAM HUSSAIN KHALIKDIN**

| 1 | IDENTIFICATION: | 1924                     |
|---|-----------------|--------------------------|
|   | Site Name:      | GHULAM HUSSAIN KHALIKDIN |
|   | Other Names:    | BATH & WASH HOUSE        |

| 2 | LOCATION:                  |                                         |                    |
|---|----------------------------|-----------------------------------------|--------------------|
|   | Address:                   | Near H.M Tiny Tots Sch<br>Road, Kharadr | nool, Macchi Miani |
|   | Survey No.                 | Plot No.4/46                            | Sheet No.          |
|   | Coordinates                | N-24°51.134                             | E-66°59.779        |
|   | District/City/ Town/ Villa | ge: Macchi Miani Quart                  | er's               |
| 3 | OWNERSHIP:                 | Private √                               | Government         |
|   | Name of Owner (s)          | TRUST                                   |                    |
|   | Trust of Khalikdin         |                                         |                    |
|   | Memon                      |                                         |                    |

| 4.  | OCCUPANCY: Commercial & Residential |                                                             |                        |             |          |              |  |
|-----|-------------------------------------|-------------------------------------------------------------|------------------------|-------------|----------|--------------|--|
| 5.  | REASONS FOR PROTECTION:             | Architectural Value: Roundels, Cornices, Pilaster, Rosettes |                        |             |          |              |  |
| 6.  | MEASUREMENT:                        | Height- 35'                                                 | Len                    | gth- 35'    | Width- 2 | 25'          |  |
| 7.  | CONSTRUCTION MATERIAL:              | Stone Masonry                                               | Stone Masonry, Charoli |             |          |              |  |
| 8   | STATUS / PRESENT CONDITION          | Dilapidated                                                 | Stable                 | Good Condit | ion √    | Needs repair |  |
| 9.  | THEREAT(S):                         | Encroachment                                                | Encroachment           |             |          |              |  |
| 10. | LOCATION MAP:                       | PHOTOGRAPH                                                  | S:                     |             |          |              |  |

| 11. | COMMENTS:             | Partially maintained, seems to be in good condition                                                       |  |  |
|-----|-----------------------|-----------------------------------------------------------------------------------------------------------|--|--|
|     |                       | Building deserves to be declared as protected heritage due to social, historical and architectural value. |  |  |
| 13. | NAME OF INVESTIGATOR: | Abdul Fatah Shaikh                                                                                        |  |  |
| 14. | DATE:                 | 29-11-2017                                                                                                |  |  |