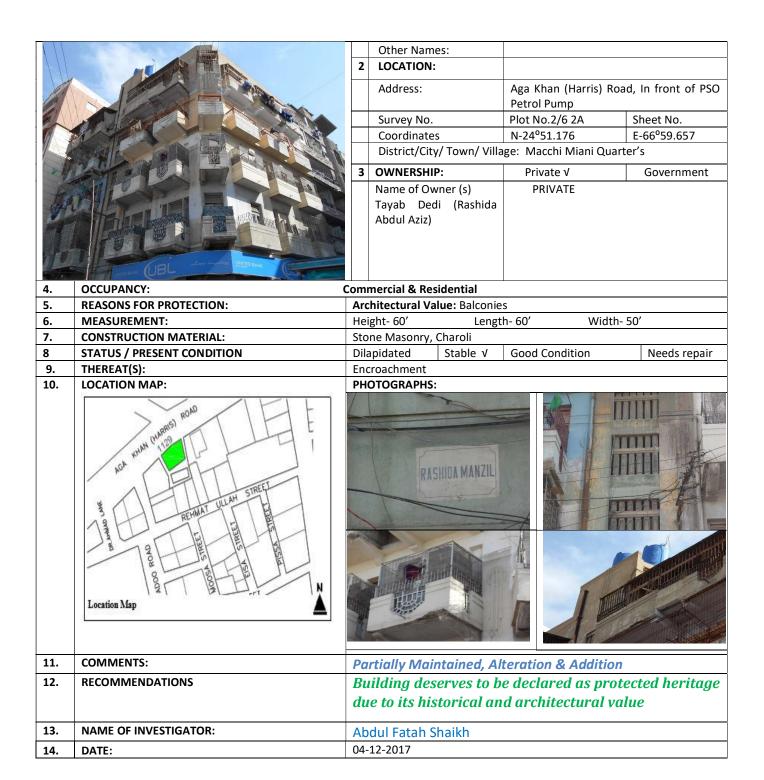

| _ |   | Other Names:                           |                                             |                 |  |
|---|---|----------------------------------------|---------------------------------------------|-----------------|--|
|   | 2 | LOCATION:                              |                                             |                 |  |
|   |   | Address:                               | Behind Bagh-e-Zuhra<br>Miani Road, Kharadar | complex, Macchi |  |
|   |   |                                        |                                             | Cl              |  |
|   |   | Survey No.                             | Plot No.7/57                                | Sheet No.       |  |
|   |   | Coordinates                            | N-24°59.996                                 | E-66°59.747     |  |
|   |   | District/City/ Town/ Villa             | ge: Macchi Miani Quart                      | er's            |  |
|   | 3 | OWNERSHIP:                             | Private √                                   | Government      |  |
|   |   | Name of Owner (s)<br>Haji Hashim Memon | PRIVATE                                     |                 |  |

| 4.  | OCCUPANCY:                 | CUPANCY: Commercial & Residential but vacant |                |                     |            |              |
|-----|----------------------------|----------------------------------------------|----------------|---------------------|------------|--------------|
| 5.  | REASONS FOR PROTECTION:    | Architectural V                              | /alue: Arches, | <b>Embossed Sto</b> | ne Masonry |              |
| 6.  | MEASUREMENT:               | Height- 50                                   | Leng           | th- 120             | Width- 60  | )            |
| 7.  | CONSTRUCTION MATERIAL:     | Stone Masonry                                | , Charoli      |                     |            |              |
| 8   | STATUS / PRESENT CONDITION | Dilapidated                                  | Stable √       | Good Condi          | tion       | Needs repair |
| 9.  | THEREAT(S):                | Encroachment                                 |                |                     |            |              |
| 10. | LOCATION MAP:              | PHOTOGRAPH                                   | S:             |                     |            |              |

10. **LOCATION MAP:** 

| 11. | COMMENTS:             | Large part of Building is demolished. Shops are stable. Fourth Floor is a latter addition.            |
|-----|-----------------------|-------------------------------------------------------------------------------------------------------|
| 12. | RECOMMENDATIONS       | Building deserves to be declared as protected heritage due to its historical and architectural value. |
| 13. | NAME OF INVESTIGATOR: | Abdul Fatah Shaikh                                                                                    |
| 14. | DATE:                 | 23-11-2017                                                                                            |