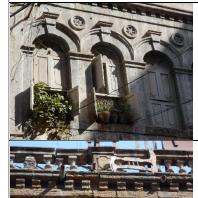

| 5.  | REASONS FOR PROTECTION:    | Architectural Value: Balconies, Decorative Parapet |              |                       |                |
|-----|----------------------------|----------------------------------------------------|--------------|-----------------------|----------------|
| 6.  | MEASUREMENT:               | Height- 70'                                        | Leng         | th-50' Width-         | - 45'          |
| 7.  | CONSTRUCTION MATERIAL:     | Stone Masonry,                                     | Charoli      |                       |                |
| 8   | STATUS / PRESENT CONDITION | Dilapidated                                        | Stable v     | Good Condition        | Needs repair   |
| 9.  | THEREAT(S):                | Encroachment                                       |              |                       |                |
| 10. | LOCATION MAP:              | PHOTOGRAPHS:                                       |              |                       |                |
|     | Location Map               |                                                    |              |                       |                |
| 11. | COMMENTS:                  | Addition & Al                                      | teration, In | nner side has been    | demolished     |
| 12. | RECOMMENDATIONS            | Building des                                       | erves to b   | e declared as prot    | ected heritage |
|     |                            |                                                    |              | architectural valu    |                |
|     |                            | because of it                                      | s sociui &   | ui ciiitectui ui Vulu | C.             |