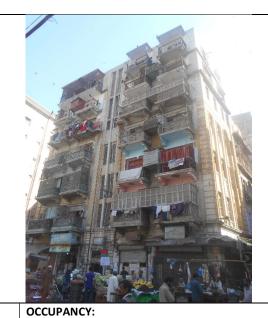

#### KHILIANI BUILDING

| 1 | IDENTIFICATION: | 1930                    |
|---|-----------------|-------------------------|
|   | Site Name:      | KHILIANI BUILDING       |
|   |                 |                         |
|   | Other Names:    |                         |
| 2 | LOCATION:       |                         |
|   | 2               | Site Name: Other Names: |

|   | Address:                   | Beside Allah Rakha Park, Nasir Lutaf Ali |             |  |  |  |
|---|----------------------------|------------------------------------------|-------------|--|--|--|
|   |                            | Street, Moose Street, k                  | Kharadar    |  |  |  |
|   | Survey No.                 | Plot No.2/43                             | Sheet No.   |  |  |  |
|   | Coordinates                | N-24°51.102                              | E-66°59.707 |  |  |  |
|   | District/City/ Town/ Villa | ge: Macchi Miani Quarter's               |             |  |  |  |
| 3 | OWNERSHIP:                 | Private √                                | Government  |  |  |  |
|   | Name of Owner (s)          | PRIVATE                                  |             |  |  |  |
|   | Occupied by different      |                                          |             |  |  |  |
|   | 24 Families Owner          |                                          |             |  |  |  |
|   |                            |                                          |             |  |  |  |
|   |                            |                                          |             |  |  |  |
|   |                            |                                          |             |  |  |  |
|   |                            |                                          |             |  |  |  |
|   |                            |                                          |             |  |  |  |
|   |                            |                                          |             |  |  |  |
|   |                            |                                          |             |  |  |  |
|   |                            |                                          |             |  |  |  |
| 1 |                            |                                          |             |  |  |  |

| 4.  | OCCUPANCY: Commercial & Residential |                  |                                                              |            |           |              |  |  |  |
|-----|-------------------------------------|------------------|--------------------------------------------------------------|------------|-----------|--------------|--|--|--|
| 5.  | REASONS FOR PROTECTION:             | Architectural Va | Architectural Value: Balconies, Pilaster, Decorative Parapet |            |           |              |  |  |  |
| 6.  | MEASUREMENT:                        | Height-50'       | Lengt                                                        | h-80'      | Width-60' |              |  |  |  |
| 7.  | CONSTRUCTION MATERIAL:              | Stone Masonry,   | Stone Masonry, Charoli                                       |            |           |              |  |  |  |
| 8   | STATUS / PRESENT CONDITION          | Dilapidated      | Stable √                                                     | Good Condi | tion      | Needs repair |  |  |  |
| 9.  | THEREAT(S):                         | Encroachment     |                                                              |            |           |              |  |  |  |
| 10. | LOCATION MAP:                       | PHOTOGRAPHS      | :                                                            |            |           |              |  |  |  |