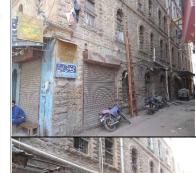

# **PARAK CHAND BUILDING**

| 1 | IDENTIFICATION: |                      |
|---|-----------------|----------------------|
|   | Site Name:      | PARAK CHAND BUILDING |
|   |                 |                      |
|   | Other Names:    |                      |
| 2 | LOCATION:       |                      |
|   |                 |                      |

|   | Address:                   | Near Bhagh-e-Zuhra st  | reet & Near Tower |
|---|----------------------------|------------------------|-------------------|
|   |                            | opposite Jinnah Centre | e, Kharadar       |
|   | Survey No.                 | Plot No.7/62           | Sheet No.         |
|   | Coordinates                | N-24°50.975            | E-66°59.789       |
|   | District/City/ Town/ Villa | ge: Macchi Miani Quart | er's              |
| 3 | OWNERSHIP:                 | Private √              | Government        |
|   | Name of Owner (s)          | PRIVATE                |                   |
|   | Abdul Haleem Punjabi       |                        |                   |
|   |                            |                        |                   |
|   |                            |                        |                   |
|   |                            |                        |                   |
|   |                            |                        |                   |
|   |                            |                        |                   |
|   |                            |                        |                   |
|   |                            |                        |                   |
|   |                            |                        |                   |

| 4. | OCCUPANCY: Commercial & Residential but Vacant |                                      |         |                |           |              |
|----|------------------------------------------------|--------------------------------------|---------|----------------|-----------|--------------|
| 5. | REASONS FOR PROTECTION:                        | Architectural Value: Balconies, Arch |         |                |           |              |
| 6. | MEASUREMENT:                                   | Height-40'                           | Leng    | gth- 40'       | Width- 35 | ′            |
| 7. | CONSTRUCTION MATERIAL:                         | Stone Masonry,                       | Charoli |                |           |              |
| 8  | STATUS / PRESENT CONDITION                     | Dilapidated √                        | Stable  | Good Condition | 1         | Needs repair |
| 9. | THEREAT(S):                                    | Encroachment                         |         |                |           |              |
|    |                                                |                                      |         |                |           |              |

10. LOCATION MAP:

| 1   |                       |                                                                                                       |
|-----|-----------------------|-------------------------------------------------------------------------------------------------------|
| 11. | COMMENTS:             | Seems to be in a dilapidated Condition                                                                |
| 12. | RECOMMENDATIONS       | Building deserves to be declared as protected heritage due to its historical and architectural value. |
| 13. | NAME OF INVESTIGATOR: | Abdul Fatah Shaikh                                                                                    |
| 14. | DATE:                 | 23-11-2017                                                                                            |