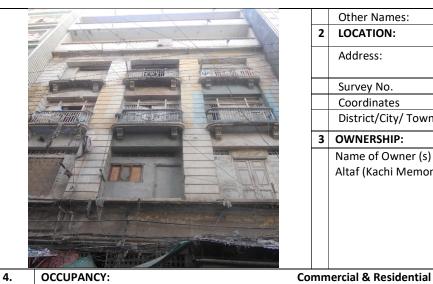

| _ |   | Other Names:                           |                                             |                 |  |
|---|---|----------------------------------------|---------------------------------------------|-----------------|--|
|   | 2 | LOCATION:                              |                                             |                 |  |
|   |   | Address:                               | Behind Bagh-e-Zuhra<br>Miani Road, Kharadar | complex, Macchi |  |
|   |   |                                        |                                             | Cl              |  |
|   |   | Survey No.                             | Plot No.7/57                                | Sheet No.       |  |
|   |   | Coordinates                            | N-24°59.996                                 | E-66°59.747     |  |
|   |   | District/City/ Town/ Villa             | ge: Macchi Miani Quart                      | er's            |  |
|   | 3 | OWNERSHIP:                             | Private √                                   | Government      |  |
|   |   | Name of Owner (s)<br>Haji Hashim Memon | PRIVATE                                     |                 |  |

| 4.  | OCCUPANCY:                 | CUPANCY: Commercial & Residential but vacant |                |                     |            |              |
|-----|----------------------------|----------------------------------------------|----------------|---------------------|------------|--------------|
| 5.  | REASONS FOR PROTECTION:    | Architectural V                              | /alue: Arches, | <b>Embossed Sto</b> | ne Masonry |              |
| 6.  | MEASUREMENT:               | Height- 50                                   | Leng           | th- 120             | Width- 60  | )            |
| 7.  | CONSTRUCTION MATERIAL:     | Stone Masonry                                | , Charoli      |                     |            |              |
| 8   | STATUS / PRESENT CONDITION | Dilapidated                                  | Stable √       | Good Condi          | tion       | Needs repair |
| 9.  | THEREAT(S):                | Encroachment                                 |                |                     |            |              |
| 10. | LOCATION MAP:              | PHOTOGRAPH                                   | S:             |                     |            |              |