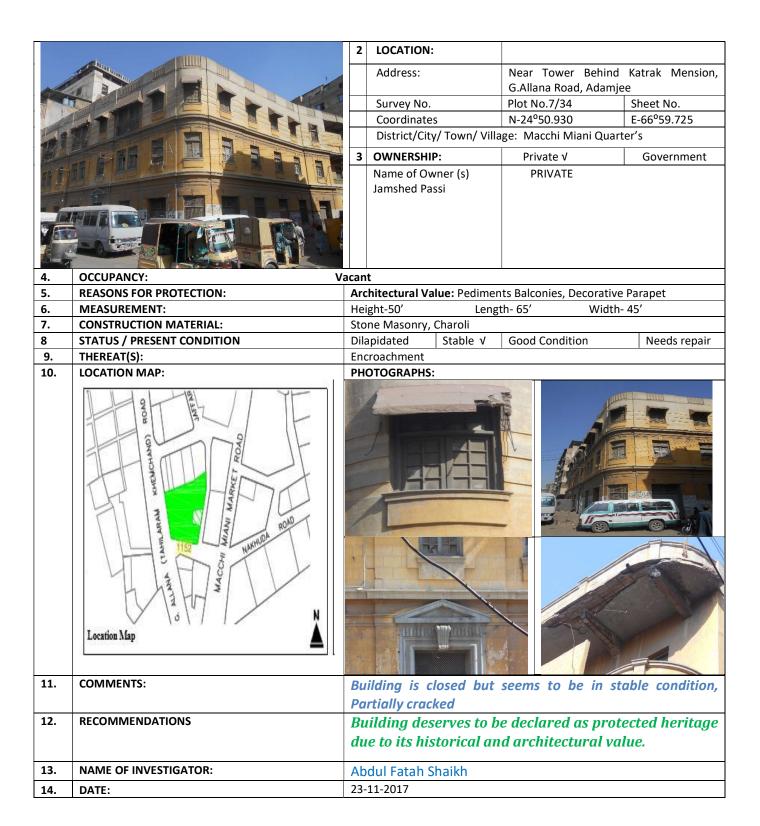

# JAMSHED KATRAK CHAMBER

|   | 1 | IDENTIFICATION: | 1932           | G+2     |
|---|---|-----------------|----------------|---------|
|   |   | Site Name:      | JAMSHED KATRAK | CHAMBER |
| - | _ | 0.1             |                |         |
|   |   | Other Names:    |                |         |