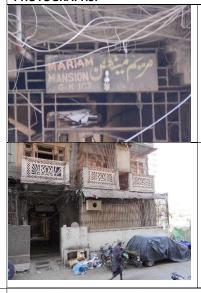

#### (MACHI MIANI QUARTER KARACHI)

| S.NO. | NAME OF<br>BUILDING           | PLOT #         | ADDRESS                                                       | REASON OF<br>ENLISTMENT AS<br>HERITAGE |
|-------|-------------------------------|----------------|---------------------------------------------------------------|----------------------------------------|
| 1.    | Jamandas Building             | GK-1/ 3,       | Young Husband Road,<br>Vedhomal Pamal Rai Road                | Architectural Value                    |
| 2.    | Gandi Building                | GK-1/ 4,       | Young Husband Road,<br>Vedhomal Pamal Rai Road                | Architectural Value                    |
| 3.    | Radha Kishan<br>Narayan Das   | GK-1/ 6,       | Young Husband Road,<br>Vedhomal Pamal Rai Road                | Architectural Value                    |
| 4.    | Lohar Manzil                  | GK-1/ 13,      | Young Husband Road,<br>G.Allana ( Tehlaram<br>Khamchand Road) | Architectural Value                    |
| 5.    | Maryam Mension                | GK-1/ 17,      | Aga Khan (Harris) Road,<br>Hochi Ram Thakurdas Road;          | Architectural Value                    |
| 6.    | Dewan Chan<br>Mulomal/Khadiji | GK-1/ 19,      | Aga Khan (Harris) Road,<br>Hochi Ram Thakurdas Road;          | Architectural Value                    |
| 7.    | Sara Bai Methani<br>Terrace   | GK-1/20,       | Aga Khan (Harris) Road,<br>Hochi Ram Thakurdas Road;          | Architectural Value                    |
| 8.    | Hajiani Fatima Manzil         | GK-1/ 22,      | Aga Khan (Harris) Road,<br>Hochi Ram Thakurdas Road;          | Architectural Value                    |
| 9.    | Gulshakar Manzil              | GK-1/27,       | Young Husband Road Aga<br>Khan Hochi Ram Thakurdas<br>Road    | Architectural Value                    |
| 10.   | Rashida Manzil                | GK-<br>2/6/2A, | Aga Khan (Harris) Road,<br>Hochi Ram Thakurdas Road;          | Architectural Value                    |
| 11.   | Qulsoom Manzil                | GK-<br>2/6/2B, | Aga Khan (Harris) Road,<br>Hochi Ram Thakurdas Road;          | Architectural Value                    |
| 12.   | Machi Miani Market            | GK-2/31,       | G. Allana Tahilaram<br>khamchand Road                         | Architectural Value                    |