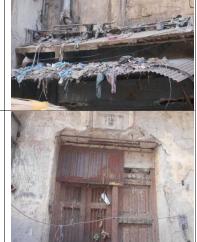

#### **MURAD ALI BUILDING**

| 1 | IDENTIFICATION: | G+4+1              |
|---|-----------------|--------------------|
|   | Site Name:      | MURAD ALI BUILDING |
|   |                 |                    |

| 5.  | REASONS FOR PROTECTION:    | Architectural Value: Balconies, Decorative Parapet |              |                       |                |
|-----|----------------------------|----------------------------------------------------|--------------|-----------------------|----------------|
| 6.  | MEASUREMENT:               | Height- 70'                                        | Leng         | th-50' Width-         | - 45'          |
| 7.  | CONSTRUCTION MATERIAL:     | Stone Masonry,                                     | Charoli      |                       |                |
| 8   | STATUS / PRESENT CONDITION | Dilapidated                                        | Stable v     | Good Condition        | Needs repair   |
| 9.  | THEREAT(S):                | Encroachment                                       |              |                       |                |
| 10. | LOCATION MAP:              | PHOTOGRAPHS:                                       |              |                       |                |
|     | Location Map               |                                                    |              |                       |                |
| 11. | COMMENTS:                  | Addition & Al                                      | teration, In | nner side has been    | demolished     |
| 12. | RECOMMENDATIONS            | Building des                                       | erves to b   | e declared as prot    | ected heritage |
|     |                            |                                                    |              | architectural valu    |                |
|     |                            | because of it                                      | s sociui &   | ui ciiitectui ui Vulu | C.             |