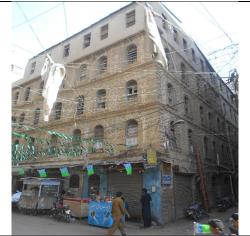

#### **HAJI HASHIM BUILDING**

| 1 | IDENTIFICATION: | G+3                  |
|---|-----------------|----------------------|
|   | Site Name:      | HAJI HASHIM BUILDING |
|   |                 |                      |

| _ |   | Other Names:                           |                                             |                 |  |
|---|---|----------------------------------------|---------------------------------------------|-----------------|--|
|   | 2 | LOCATION:                              |                                             |                 |  |
|   |   | Address:                               | Behind Bagh-e-Zuhra<br>Miani Road, Kharadar | complex, Macchi |  |
|   |   |                                        |                                             | Cl              |  |
|   |   | Survey No.                             | Plot No.7/57                                | Sheet No.       |  |
|   |   | Coordinates                            | N-24°59.996                                 | E-66°59.747     |  |
|   |   | District/City/ Town/ Villa             | ge: Macchi Miani Quart                      | er's            |  |
|   | 3 | OWNERSHIP:                             | Private √                                   | Government      |  |
|   |   | Name of Owner (s)<br>Haji Hashim Memon | PRIVATE                                     |                 |  |

| 4.  | OCCUPANCY:                 | CUPANCY: Commercial & Residential but vacant |                |                     |            |              |
|-----|----------------------------|----------------------------------------------|----------------|---------------------|------------|--------------|
| 5.  | REASONS FOR PROTECTION:    | Architectural V                              | /alue: Arches, | <b>Embossed Sto</b> | ne Masonry |              |
| 6.  | MEASUREMENT:               | Height- 50                                   | Leng           | th- 120             | Width- 60  | )            |
| 7.  | CONSTRUCTION MATERIAL:     | Stone Masonry                                | , Charoli      |                     |            |              |
| 8   | STATUS / PRESENT CONDITION | Dilapidated                                  | Stable √       | Good Condi          | tion       | Needs repair |
| 9.  | THEREAT(S):                | Encroachment                                 |                |                     |            |              |
| 10. | LOCATION MAP:              | PHOTOGRAPH                                   | S:             |                     |            |              |

10. **LOCATION MAP:** 

| 11. | COMMENTS:             | Large part of Building is demolished. Shops are stable. Fourth Floor is a latter addition.            |
|-----|-----------------------|-------------------------------------------------------------------------------------------------------|
| 12. | RECOMMENDATIONS       | Building deserves to be declared as protected heritage due to its historical and architectural value. |
| 13. | NAME OF INVESTIGATOR: | Abdul Fatah Shaikh                                                                                    |
| 14. | DATE:                 | 23-11-2017                                                                                            |