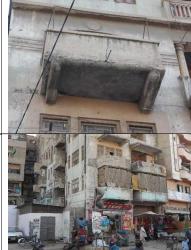

# **PARAK CHAND BUILDING**

| 1 | IDENTIFICATION: |                      |
|---|-----------------|----------------------|
|   | Site Name:      | PARAK CHAND BUILDING |
|   |                 |                      |
|   | Other Names:    |                      |
| 2 | LOCATION:       |                      |
|   |                 |                      |

|   | Address:                   | Near Bhagh-e-Zuhra st  | reet & Near Tower |
|---|----------------------------|------------------------|-------------------|
|   |                            | opposite Jinnah Centre | e, Kharadar       |
|   | Survey No.                 | Plot No.7/62           | Sheet No.         |
|   | Coordinates                | N-24°50.975            | E-66°59.789       |
|   | District/City/ Town/ Villa | ge: Macchi Miani Quart | er's              |
| 3 | OWNERSHIP:                 | Private √              | Government        |
|   | Name of Owner (s)          | PRIVATE                |                   |
|   | Abdul Haleem Punjabi       |                        |                   |
|   |                            |                        |                   |
|   |                            |                        |                   |
|   |                            |                        |                   |
|   |                            |                        |                   |
|   |                            |                        |                   |
|   |                            |                        |                   |
|   |                            |                        |                   |
|   |                            |                        |                   |

| 4. | OCCUPANCY: Commercial & Residential but Vacant |                                      |         |                |           |              |
|----|------------------------------------------------|--------------------------------------|---------|----------------|-----------|--------------|
| 5. | REASONS FOR PROTECTION:                        | Architectural Value: Balconies, Arch |         |                |           |              |
| 6. | MEASUREMENT:                                   | Height-40'                           | Leng    | gth- 40'       | Width- 35 | ′            |
| 7. | CONSTRUCTION MATERIAL:                         | Stone Masonry,                       | Charoli |                |           |              |
| 8  | STATUS / PRESENT CONDITION                     | Dilapidated √                        | Stable  | Good Condition | 1         | Needs repair |
| 9. | THEREAT(S):                                    | Encroachment                         |         |                |           |              |
|    |                                                |                                      |         |                |           |              |

10. LOCATION MAP:

| 1   |                       |                                                                                                       |
|-----|-----------------------|-------------------------------------------------------------------------------------------------------|
| 11. | COMMENTS:             | Seems to be in a dilapidated Condition                                                                |
| 12. | RECOMMENDATIONS       | Building deserves to be declared as protected heritage due to its historical and architectural value. |
| 13. | NAME OF INVESTIGATOR: | Abdul Fatah Shaikh                                                                                    |
| 14. | DATE:                 | 23-11-2017                                                                                            |