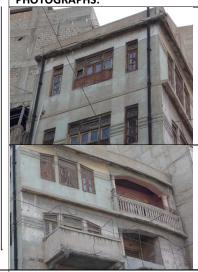

| 4. | OCCUPANCY: Commercial & Residential but Vacant |                                      |         |                |           |              |
|----|------------------------------------------------|--------------------------------------|---------|----------------|-----------|--------------|
| 5. | REASONS FOR PROTECTION:                        | Architectural Value: Balconies, Arch |         |                |           |              |
| 6. | MEASUREMENT:                                   | Height-40'                           | Leng    | gth- 40'       | Width- 35 | ′            |
| 7. | CONSTRUCTION MATERIAL:                         | Stone Masonry,                       | Charoli |                |           |              |
| 8  | STATUS / PRESENT CONDITION                     | Dilapidated √                        | Stable  | Good Condition | 1         | Needs repair |
| 9. | THEREAT(S):                                    | Encroachment                         |         |                |           |              |
|    |                                                |                                      |         |                |           |              |

10. LOCATION MAP:

| 1   |                       |                                                                                                       |
|-----|-----------------------|-------------------------------------------------------------------------------------------------------|
| 11. | COMMENTS:             | Seems to be in a dilapidated Condition                                                                |
| 12. | RECOMMENDATIONS       | Building deserves to be declared as protected heritage due to its historical and architectural value. |
| 13. | NAME OF INVESTIGATOR: | Abdul Fatah Shaikh                                                                                    |
| 14. | DATE:                 | 23-11-2017                                                                                            |