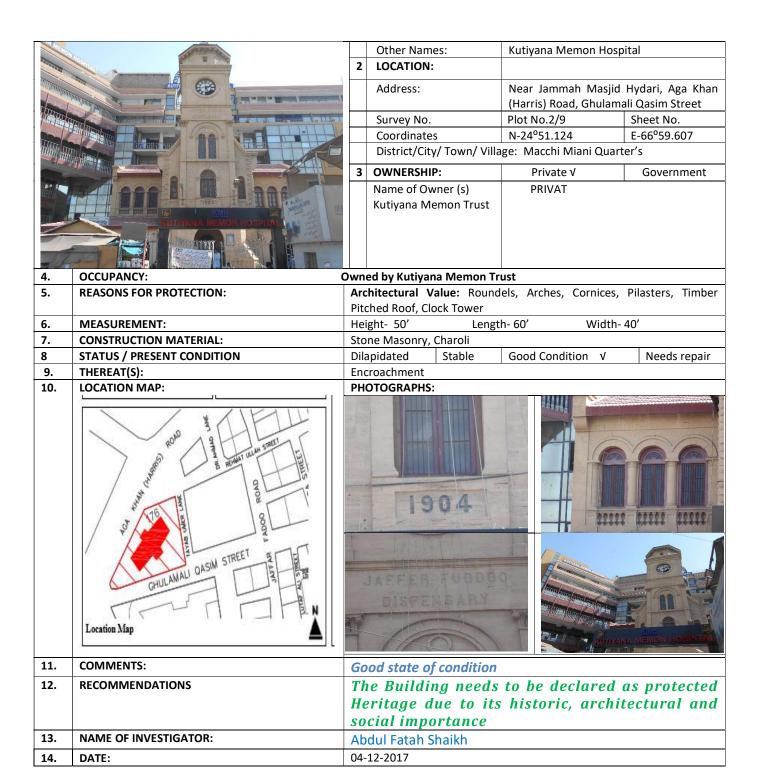

# **AISHA MANZIL (SULTAN MANSION)**

| 1 | IDENTIFICATION: |  |
|---|-----------------|--|