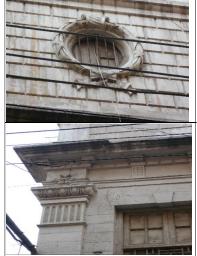

| 4.  | OCCUPANCY: Commercial & Residential |                                                             |                        |             |          |              |  |
|-----|-------------------------------------|-------------------------------------------------------------|------------------------|-------------|----------|--------------|--|
| 5.  | REASONS FOR PROTECTION:             | Architectural Value: Roundels, Cornices, Pilaster, Rosettes |                        |             |          |              |  |
| 6.  | MEASUREMENT:                        | Height- 35'                                                 | Len                    | gth- 35'    | Width- 2 | 25'          |  |
| 7.  | CONSTRUCTION MATERIAL:              | Stone Masonry                                               | Stone Masonry, Charoli |             |          |              |  |
| 8   | STATUS / PRESENT CONDITION          | Dilapidated                                                 | Stable                 | Good Condit | ion √    | Needs repair |  |
| 9.  | THEREAT(S):                         | Encroachment                                                | Encroachment           |             |          |              |  |
| 10. | LOCATION MAP:                       | PHOTOGRAPH                                                  | S:                     |             |          |              |  |