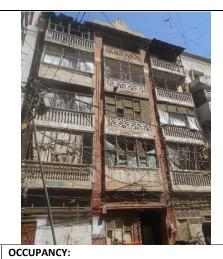

| The Building is partially maintained.             |
| 12. | RECOMMENDATIONS                | The building deserves to be declared as protected |
|     |                                | heritage due to its architectural value.          |
| 13. | NAME OF INVESTIGATOR:          | Abdul Fatah Shaikh                                |
| 14. | DATE:                          | 12-03-2018                                        |
|     |                                |                                                   |

## **DAAR-UL-USMAN BUILDING**

| 1 | IDENTIFICATION: | 1939             | G+4 |
|---|-----------------|------------------|-----|
|   | Site Name:      | DAAR-UL-BUILDING |     |
|   |                 |                  |     |
|   | Other Names:    |                  |     |



4.

DATE:

14.

| 2 | LOCATION:                    |                                    |                   |
|---|------------------------------|------------------------------------|-------------------|
|   | Address:                     | Near Allana Masjid, Mian<br>market | Mama street, Shoe |
|   | Survey No.                   | Plot No.                           | Sheet No.         |
|   | Coordinates                  | N-24°52.215                        | E-67°01.004       |
|   | District/City/ Town/ Village | : Garden South Karachi             |                   |
| 3 | OWNERSHIP:                   | Private √                          | Government        |
|   | Name of Owner (s)            | UNKNOWN                            |                   |
|   |