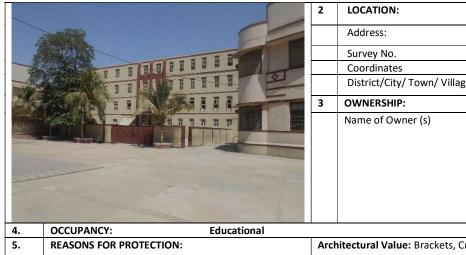

| Abdul Fatah Shaikh |                                     |                                                                                                                 |                |

## ST. LAWRANCE CONVENT

26-03-2018

14.

DATE:

| 1 | IDENTIFICATION: | 1950                | G+1+2 |
|---|-----------------|---------------------|-------|
|   | Site Name:      | ST. LAWRANCE CONVEN | Т     |
|   |                 |                     |       |
|   | Other Names:    |                     |       |



| 2 | LOCATION:                    |                          |             |
|---|------------------------------|--------------------------|-------------|
|   | Address:                     | Petro D'Souza road, Dirw | ane Road    |
|   | Survey No.                   | Plot No. 7/311           | Sheet No.   |
|   | Coordinates                  | N-24°52.753              | E-67°02.959 |
|   | District/City/ Town/ Village | Garden South Karachi     |             |
| 3 | OWNERSHIP:                   | Private √                | Government  |
|   | Name of Owner (s)            | UNKNOWN                  |             |

| 4.  | OCCUPANCY:                 | Educational |                                                                         |         |