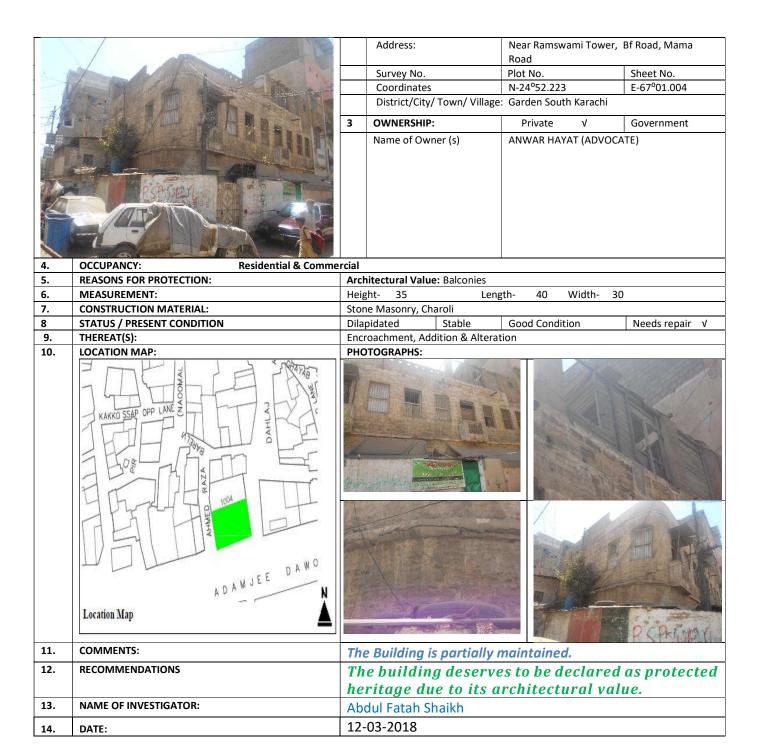

:      | WASTA BUILDING |
|   |                 |                |
|   | Other Names:    |                |



#### **ALLAH RAKHA SULTAN BUILDING**

| 1 | IDENTIFICATION: | G+3                         |
|---|-----------------|-----------------------------|
|   | Site Name:      | ALLAH RAKHA SULTAN BUILDING |
|   |                 |                             |
|   | Other Names:    |                             |



## **MANSOOR BUILDING**

| Site Name: |  |
|------------|--|
| Site Name: |  |



#### **ANWAR HAYAT BUILDING**

| 1 | IDENTIFICATION: | G+1+1          |  |
|---|-----------------|----------------|--|
|   | Site Name:      | ANWAR BUILDING |  |
|   |                 |                |  |
|   | Other Names:    |                |  |
| 2 | LOCATION:       |                |  |



### **LAXMI NIVAS SAAWANT**

| 1 | IDENTIFICATION: | 1947               | G+3+1 |
|---|-----------------|--------------------|-------|
|   | Site Name:      | LAXMI NIVAS SAVANT |       |
|   |                 |                    |       |
|   | Other Names:    |                    |       |



| 2 LC | OCATION:                    |              |             |             |
|------|-----------------------------|--------------|-------------|-------------|
| A    | ddress:                     | MianMamar s  | treet, Shoe | Market      |
| Su   | irvey No.                   | Plot No.     |             | Sheet No.   |
| Co   | oordinates                  | N-24°52.262  |             | E-67°01.073 |
| Di   | strict/City/ Town/ Village: | Garden South | Karachi     |             |
| 3 01 |