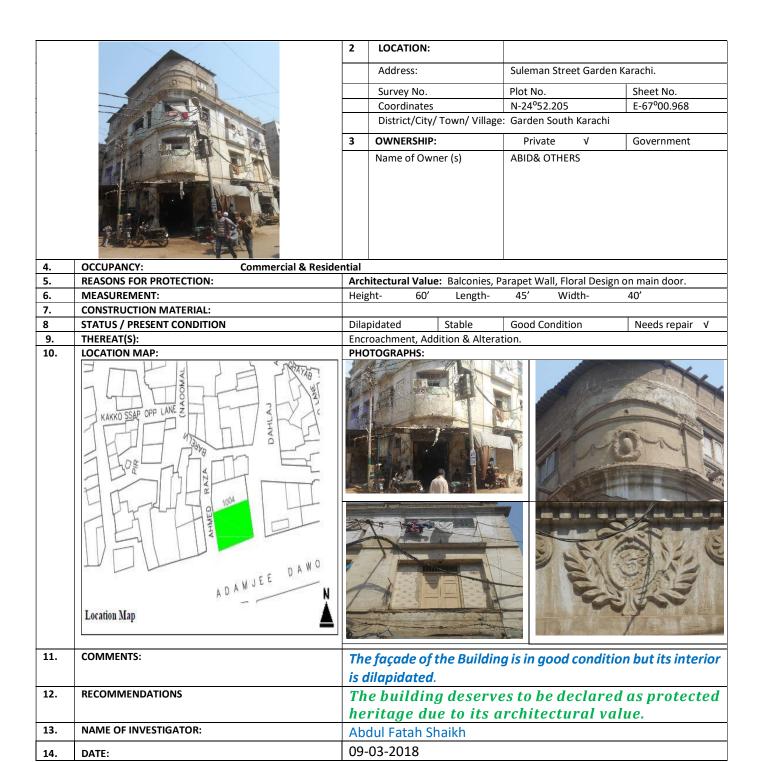

|                 |                            |           |            |           |             |

## **WASTA BUILDING**

09-03-2018

| 1 | IDENTIFICATION: | G+3            |
|---|-----------------|----------------|
|   | Site Name:      | WASTA BUILDING |
|   |                 |                |
|   | Other Names:    |                |



#### **ALLAH RAKHA SULTAN BUILDING**

| 1 | IDENTIFICATION: | G+3                         |
|---|-----------------|-----------------------------|
|   | Site Name:      | ALLAH RAKHA SULTAN BUILDING |
|   |                 |                             |
|   | Other Names:    |                             |



## **MANSOOR BUILDING**

| Site Name: |  |
|------------|--|
| Site Name: |  |



#### **ANWAR HAYAT BUILDING**

| 1 | IDENTIFICATION: | G+1+1          |  |
|---|-----------------|----------------|--|
|   | Site Name:      | ANWAR BUILDING |  |
|   |                 |                |  |
|   | Other Names:    |                |  |
| 2 | LOCATION:       |                |  |



### **LAXMI NIVAS SAAWANT**

| 1 | IDENTIFICATION: | 1947               | G+3+1 |
|---|-----------------|--