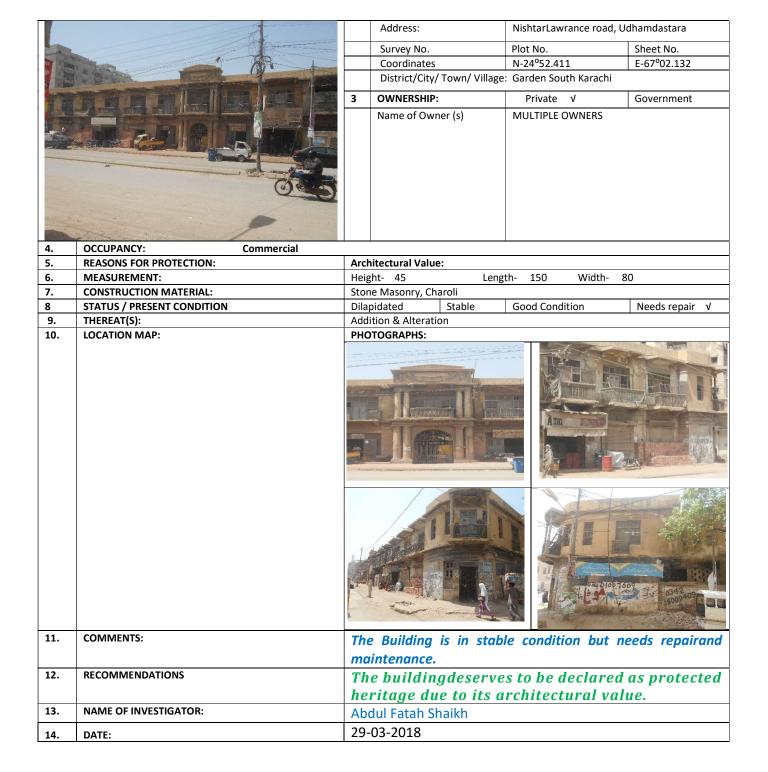

1 | Page (Heritage Buildings Notification, Garden Quarter)

| 10. | SMB Fatimah Jinnah<br>G,G,H,S     | GRW-1/<br>41                           | Nishtar Lawrence road,<br>Garden West            | Architectural<br>Value |
|-----|-----------------------------------|----------------------------------------|--------------------------------------------------|------------------------|
| 11. | Apollo House                      | GRE-12/<br>380                         | Pedro D'Souza Road,                              | Architectural<br>Value |
| 12. | The palm                          | GRE-12/<br>382                         | Pedro D'Souza Road,                              | Architectural<br>Value |
| 13. | Guylshan Vila                     | GRE-12/<br>396/2                       | Pedro D'Souza Road,                              | Architectural<br>Value |
| 14. | Unknown                           | GRE-12/<br>413,                        | Nusserwanji Street, Shiv<br>Ratan Street         | Architectural<br>Value |
| 15. | Unknown                           | GRE-<br>12/423,                        | Musket Road, Webb Street                         | Architectural<br>Value |
| 16. | Frameroz - E -<br>Punthakeywater  | GR24<br>137 430,                       | Clyton Road, Britto Road,                        | Architectural<br>Value |
| 17. | Trough K.M.C Soldier Bazar Market |                                        | Clyton Road, Britto Road,                        | Architectura<br>Value  |
| 18. | Mustafa Manzil                    | GRE-6/<br>64                           | Chestnut Street                                  | Architectura<br>Value  |
| 19. | Yousuf Manzil                     | GRE-<br>6/64                           | Chestnut Street                                  | Architectura<br>Value  |
| 20. | Hussaini Manzil                   | GRE-6/<br>65                           | Chestnut Street                                  | Architectura<br>Value  |
| 21. | Unknown                           | GRE-7/<br>2/4                          | Madina Road                                      | Architectura<br>Value  |
| 22. | Unknown                           | GRE-<br>9/280                          | D'Cruz Road, Bridget<br>Lane (Nihalchand Street) | Architectura<br>Value  |
| 23. | St. Lawrance Church               | GRE-9/<br>284                          | D'Cruz Road                                      | Architectura<br>Value  |
| 24. | St. Lawrance Convent              | GRE-9/<br>311, 9/<br>313,              | Pedro D'Souza Road,                              | Architectura<br>Value  |
|     | Mansoor Building                  | 9/314,<br>9/321,                       | Near Ramswattii Tower,<br>Bi Road, Mama Road     |                        |
| 05  | T. C. I. I. L. and Cahaol         | 9/ 322<br>CRE 9/                       | Off Business Recorder                            | Architectura           |
| 25. | Jufel Hurst School<br>Building    | GRE-9/<br>356, 9/<br>325/1             | (Deepchand Ojha) Road,<br>Britto Road            | Value                  |
| 26. | Bahai Hall                        | GRE-9/<br>523, 9/<br>524, 9/<br>524/1, | Noor college street,<br>Business Recorder Road   | Architectura<br>Value  |
|     | Kareem Mansion                    | 9/525/2,                               | Near Alliana Masjid, Minn                        |                        |