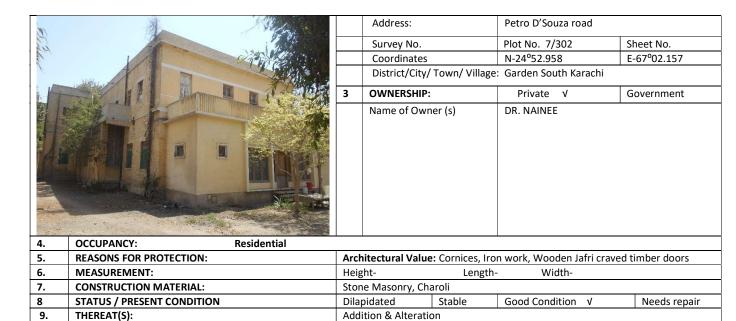

1 | Page (Heritage Buildings Notification, Garden Quarter)

| 10. | SMB Fatimah Jinnah<br>G,G,H,S     | GRW-1/<br>41                           | Nishtar Lawrence road,<br>Garden West            | Architectural<br>Value |
|-----|-----------------------------------|----------------------------------------|--------------------------------------------------|------------------------|
| 11. | Apollo House                      | GRE-12/<br>380                         | Pedro D'Souza Road,                              | Architectural<br>Value |
| 12. | The palm                          | GRE-12/<br>382                         | Pedro D'Souza Road,                              | Architectural<br>Value |
| 13. | Guylshan Vila                     | GRE-12/<br>396/2                       | Pedro D'Souza Road,                              | Architectural<br>Value |
| 14. | Unknown                           | GRE-12/<br>413,                        | Nusserwanji Street, Shiv<br>Ratan Street         | Architectural<br>Value |
| 15. | Unknown                           | GRE-<br>12/423,                        | Musket Road, Webb Street                         | Architectural<br>Value |
| 16. | Frameroz - E -<br>Punthakeywater  | GR24<br>137 430,                       | Clyton Road, Britto Road,                        | Architectural<br>Value |
| 17. | Trough K.M.C Soldier Bazar Market |                                        | Clyton Road, Britto Road,                        | Architectura<br>Value  |
| 18. | Mustafa Manzil                    | GRE-6/<br>64                           | Chestnut Street                                  | Architectura<br>Value  |
| 19. | Yousuf Manzil                     | GRE-<br>6/64                           | Chestnut Street                                  | Architectura<br>Value  |
| 20. | Hussaini Manzil                   | GRE-6/<br>65                           | Chestnut Street                                  | Architectura<br>Value  |
| 21. | Unknown                           | GRE-7/<br>2/4                          | Madina Road                                      | Architectura<br>Value  |
| 22. | Unknown                           | GRE-<br>9/280                          | D'Cruz Road, Bridget<br>Lane (Nihalchand Street) | Architectura<br>Value  |
| 23. | St. Lawrance Church               | GRE-9/<br>284                          | D'Cruz Road                                      | Architectura<br>Value  |
| 24. | St. Lawrance Convent              | GRE-9/<br>311, 9/<br>313,              | Pedro D'Souza Road,                              | Architectura<br>Value  |
|     | Mansoor Building                  | 9/314,<br>9/321,                       | Near Ramswattii Tower,<br>Bi Road, Mama Road     |                        |
| 05  | T. C. I. I. L. and Cahaol         | 9/ 322<br>CRE 9/                       | Off Business Recorder                            | Architectura           |
| 25. | Jufel Hurst School<br>Building    | GRE-9/<br>356, 9/<br>325/1             | (Deepchand Ojha) Road,<br>Britto Road            | Value                  |
| 26. | Bahai Hall                        | GRE-9/<br>523, 9/<br>524, 9/<br>524/1, | Noor college street,<br>Business Recorder Road   | Architectura<br>Value  |
|     | Kareem Mansion                    | 9/525/2,                               | Near Alliana Masjid, Minn                        |                        |