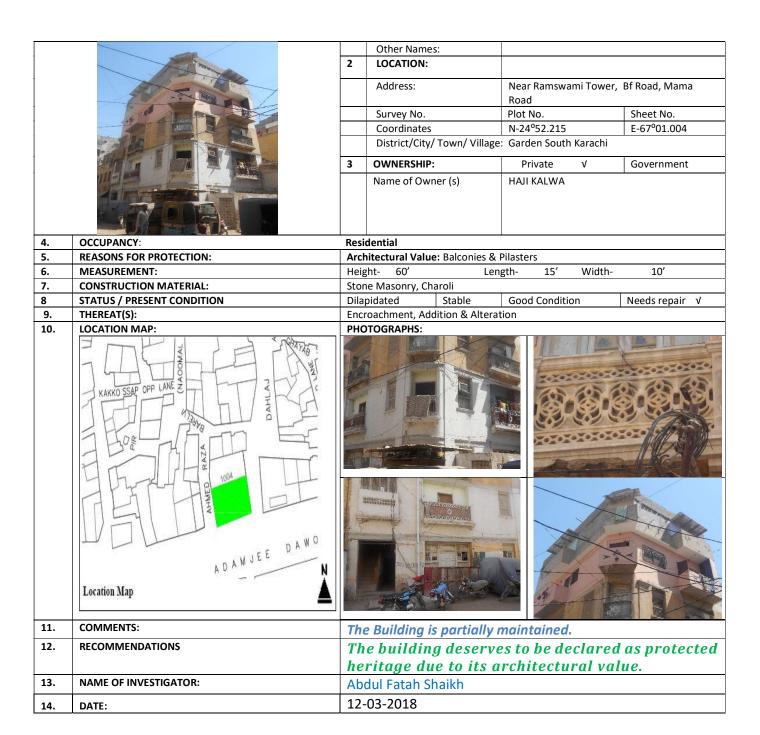

|                 |                            |           |            |           |             |

## **WASTA BUILDING**

09-03-2018

| 1 | IDENTIFICATION: | G+3            |
|---|-----------------|----------------|
|   | Site Name:      | WASTA BUILDING |
|   |                 |                |
|   | Other Names:    |                |



#### **ALLAH RAKHA SULTAN BUILDING**

| 1 | IDENTIFICATION: | G+3                         |
|---|-----------------|-----------------------------|
|   | Site Name:      | ALLAH RAKHA SULTAN BUILDING |
|   |                 |                             |
|   | Other Names:    |                             |



## **MANSOOR BUILDING**

| Site Name: |  |
|------------|--|
| Site Name: |  |



#### **ANWAR HAYAT BUILDING**

| 1 | IDENTIFICATION: | G+1+1          |  |
|---|-----------------|----------------|--|
|   | Site Name:      | ANWAR BUILDING |  |
|   |                 |                |  |
|   | Other Names:    |                |  |
| 2 | LOCATION:       |                |  |



### **LAXMI NIVAS SAAWANT**

| 1 | IDENTIFICATION: | 1947               | G+3+1 |
|---|-----------------|--------------------|-------|
|   | Site Name:      | LAXMI NIVAS SAVANT |       |
|   |                 |                    |       |
|   | Other Names:    |                    |       |



| 2 LC | OCATION:                    |              |             |             |
|------|-----------------------------|--------------|-------------|-------------|
| A    | ddress:                     |