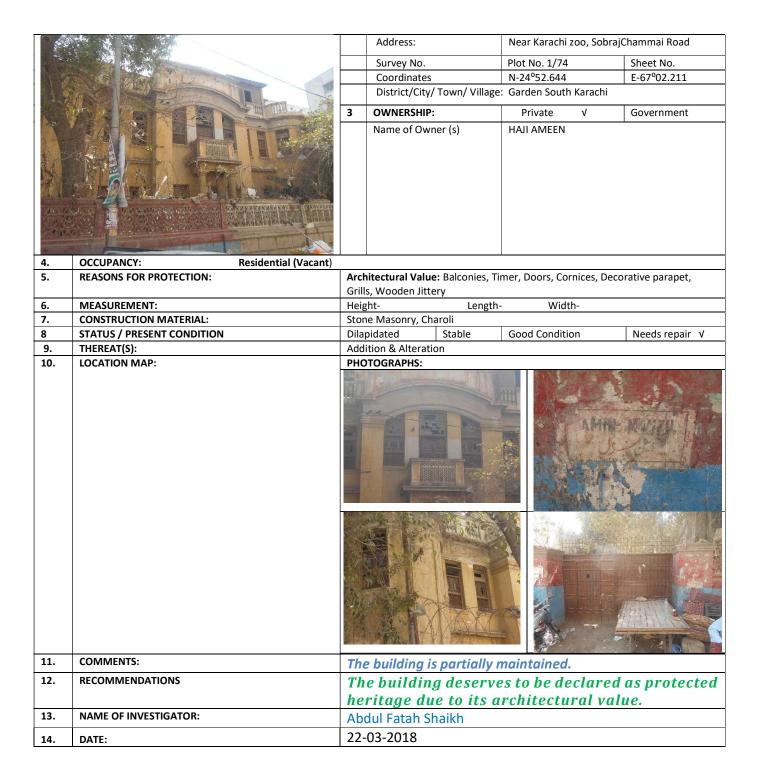

|  |  |  |  |  |
| 11. | COMMENTS:                      | The building is partially maintained.             |  |  |  |  |  |  |
| 12. | RECOMMENDATIONS                | The building deserves to be declared as protected |  |  |  |  |  |  |
|     |                                | heritage due to its architectural value.          |  |  |  |  |  |  |
| 13. | NAME OF INVESTIGATOR:          | Abdul Fatah Shaikh                                |  |  |  |  |  |  |
| 14. | DATE:                          | 13-03-2018                                        |  |  |  |  |  |  |

# 1/74

| 1 | IDENTIFICATION: | G+1  |
|---|-----------------|------|
|   | Site Name:      | 1/74 |
|   |                 |      |
|   | Other Names:    |      |
| 2 | LOCATION:       |      |
|   |                 |      |



## **ZOOLOGICAL GARDEN (KARACHI ZOO)**

| 1 | IDENTIFICATION: | G                               |
|---|-----------------|---------------------------------|
|   | Site Name:      | ZOOLOGICAL GARDEN (KARACHI ZOO) |
|   |                 |                                 |
|   | Other Names:    |                                 |



| 2 | LOCATION:                    |                                          |               |  |  |  |
|---|------------------------------|------------------------------------------|---------------|--|--|--|
|   | Address:                     | Nishtar Lawrence road, Government garden |               |  |  |  |
|   |                              | lane, Murad khan lane                    |               |  |  |  |
|   | Survey No.                   | Plot No.