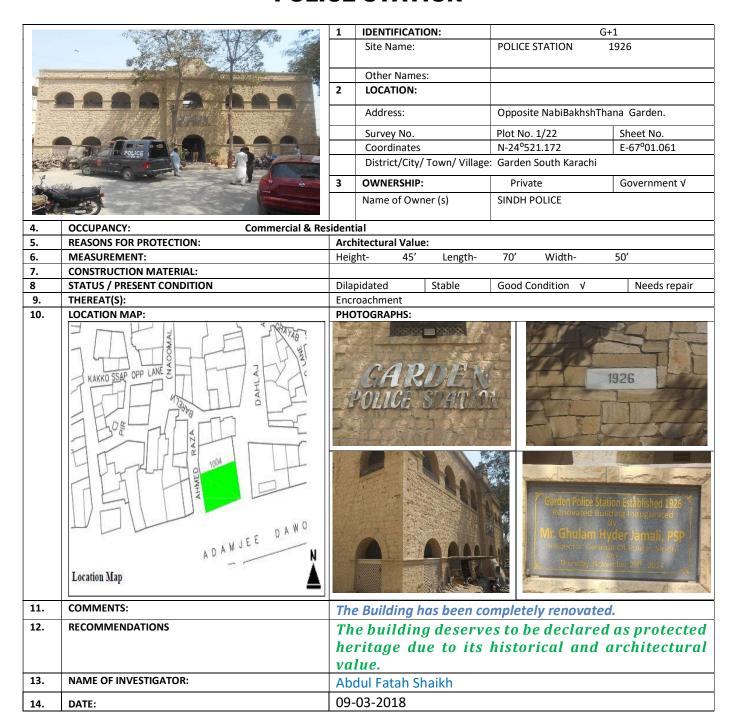

l Heritage.
- 11. The Administrator (SZ), Evacuee Trust Properties, Karachi.
- 12. The Chief Executive Officer, Cantonment Board, Karachi.
- 13. The Deputy Commissioner-South, Karachi.
- The Superintendent, Sindh Government Printing Press, Government of Sindh, He is requested to supply 50 copies of the Sindh Government Gazette to this department for official use.
- 15. PS to Minister of Culture, Tourism & Antiquities Department Government of Sindh, Karachi.
- 16. The Owner / Occupant.
- 17. Notification File.

SECTION OFFICER (HERITAGE)

For Secretary to Govt. of Sindh

4 | Page (Heritage Buildings Notification, Garden Quarter)

# KARACHI HERITAGE BUILDINGS RE-SURVEY PROJECT



# **GARDEN QUARTER**

# CULTURE, TOURISM AND ANTIQUITIES DEPARTMET GOVERNMENT OF SINDH

#### **POLICE STATION**



#### **BAYRAM MANZIL**

| 1 | IDENTIFICATION: | G+3 |
|---|-----------------|-----|



REASONS FOR PROTECTION:

CONSTRUCTION MATERIAL:

MEASUREMENT:

5.

6.

7.

|   | Site Name:                   | POLICE STATION         | 1939        |
|---|------------------------------|------------------------|-------------|
|   | Other Names:                 |                        |             |
| 2 | LOCATION:                    |                        |             |
|   | Address:                     | Mama Road Garden Kara  | ichi.       |
|   | Survey No.                   | Plot No.               | Sheet No.   |
|   | Coordinates                  | N-24°52.211            | E-67°01.005 |
|   | District/City/ Town/ Village | : Garden South Karachi |             |
| 3 | OWNERSHIP: