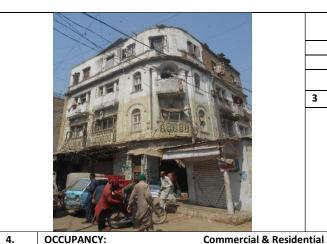

|  |  |  |
| 12. | RECOMMENDATIONS       | The building deserves to be declared as protected             |  |  |  |
|     |                       | heritage due to its architectural value.                      |  |  |  |
| 13. | NAME OF INVESTIGATOR: | Abdul Fatah Shaikh                                            |  |  |  |
| 14. | DATE:                 | 09-03-2018                                                    |  |  |  |

## **RUNGA SINGH BUILDING**

| 1 | IDENTIFICATION: | G+3                  |
|---|-----------------|----------------------|
|   | Site Name:      | RUNGA SINGH BUILDING |
|   |                 |                      |
|   | Other Names:    |                      |
| 2 | LOCATION:       |                      |
|   |                 |                      |



14.

DATE:

|   | A dalugas.                    | TahatKhalsa Street off Deewanji road Garden |             |  |  |  |  |  |
|---|-------------------------------|---------------------------------------------|-------------|--|--|--|--|--|
|   | Address:                      | ,                                           |             |  |  |  |  |  |
|   |                               | Karachi.                                    |             |  |  |  |  |  |
|   | Survey No.                    | Plot No.                                    | Sheet No.   |  |  |  |  |  |
|   | Coordinates                   | N-24 <sup>o</sup> 52.199                    | E-67°00.973 |  |  |  |  |  |
|   | District/City/ Town/ Village: | : Garden South Karachi                      |             |  |  |  |