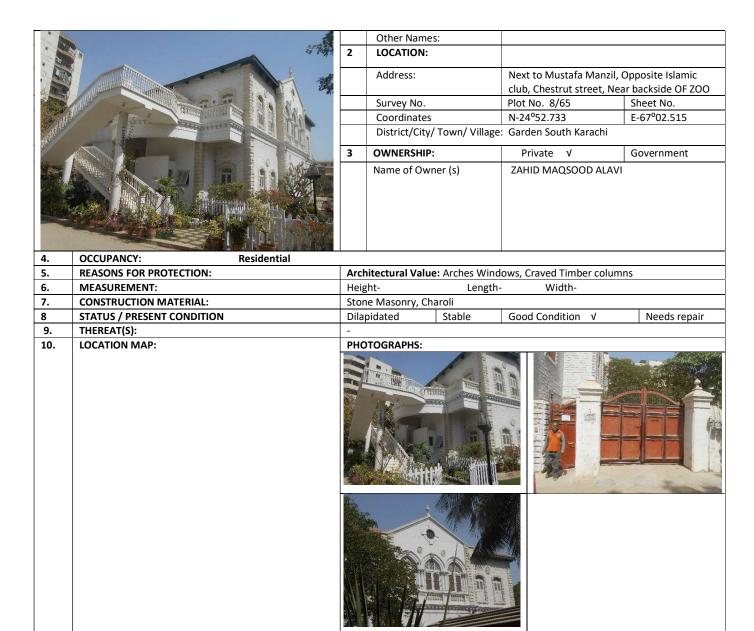

1 | Page (Heritage Buildings Notification, Garden Quarter)

| 10. | SMB Fatimah Jinnah<br>G,G,H,S     | GRW-1/<br>41                           | Nishtar Lawrence road,<br>Garden West            | Architectural<br>Value |
|-----|-----------------------------------|----------------------------------------|--------------------------------------------------|------------------------|
| 11. | Apollo House                      | GRE-12/<br>380                         | Pedro D'Souza Road,                              | Architectural<br>Value |
| 12. | The palm                          | GRE-12/<br>382                         | Pedro D'Souza Road,                              | Architectural<br>Value |
| 13. | Guylshan Vila                     | GRE-12/<br>396/2                       | Pedro D'Souza Road,                              | Architectural<br>Value |
| 14. | Unknown                           | GRE-12/<br>413,                        | Nusserwanji Street, Shiv<br>Ratan Street         | Architectural<br>Value |
| 15. | Unknown                           | GRE-<br>12/423,                        | Musket Road, Webb Street                         | Architectural<br>Value |
| 16. | Frameroz - E -<br>Punthakeywater  | GR24<br>137 430,                       | Clyton Road, Britto Road,                        | Architectural<br>Value |
| 17. | Trough K.M.C Soldier Bazar Market |                                        | Clyton Road, Britto Road,                        | Architectura<br>Value  |
| 18. | Mustafa Manzil                    | GRE-6/<br>64                           | Chestnut Street                                  | Architectura<br>Value  |
| 19. | Yousuf Manzil                     | GRE-<br>6/64                           | Chestnut Street                                  | Architectura<br>Value  |
| 20. | Hussaini Manzil                   | GRE-6/<br>65                           | Chestnut Street                                  | Architectura<br>Value  |
| 21. | Unknown                           | GRE-7/<br>2/4                          | Madina Road                                      | Architectura<br>Value  |
| 22. | Unknown                           | GRE-<br>9/280                          | D'Cruz Road, Bridget<br>Lane (Nihalchand Street) | Architectura<br>Value  |
| 23. | St. Lawrance Church               | GRE-9/<br>284                          | D'Cruz Road                                      | Architectura<br>Value  |
| 24. | St. Lawrance Convent              | GRE-9/<br>311, 9/<br>313,              | Pedro D'Souza Road,                              | Architectura<br>Value  |
|     | Mansoor Building                  | 9/314,<br>9/321,                       | Near Ramswattii Tower,<br>Bi Road, Mama Road     |                        |
| 05  | T. C. I. I. L. and Cahaol         | 9/ 322<br>CRE 9/                       | Off Business Recorder                            | Architectura           |
| 25. | Jufel Hurst School<br>Building    | GRE-9/<br>356, 9/<br>325/1             | (Deepchand Ojha) Road,<br>Britto Road            | Value                  |
| 26. | Bahai Hall                        | GRE-9/<br>523, 9/<br>524, 9/<br>524/1, | Noor college street,<br>Business Recorder Road   | Architectura<br>Value  |
|     | Kareem Mansion                    | 9/525/2,                               | Near Alliana Masjid, Minn                        |                        |