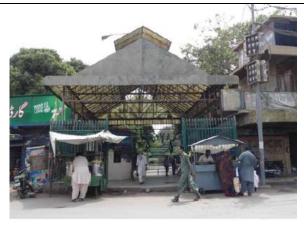

# (GARDEN QUARTER KARACHI)

| s.NO. | NAME OF BUILDING                                                                    | PLOT #                                                                           | ADDRESS                                                              | REASON FOR<br>ENLISTMENT AS<br>HERITAGE |  |
|-------|-------------------------------------------------------------------------------------|----------------------------------------------------------------------------------|----------------------------------------------------------------------|-----------------------------------------|--|
| 1.    | Zoological Garden<br>(Karachi Zoo)                                                  | GRB-                                                                             | Nishtar Lawrence road,<br>Government garden lane,<br>Murad khan lane | Architectural<br>Value                  |  |
| 2.    | 2. Zoological Garden (Karachi Zoo) Mughal Government garden lane,                   |                                                                                  |                                                                      | Architectural<br>Value                  |  |
| 3.    | Zoological Garden<br>(Karachi Zoo)                                                  | Zoological Garden - Nishtar Lawrence road, (Karachi Zoo) Government garden lane, |                                                                      |                                         |  |
| 4.    | Beaumant Lawns Zoological Garden (Karachi Zoo) Band                                 | GRE/                                                                             | Nishtar Lawrence road,<br>Government garden lane,<br>Murad khan lane | Architectural<br>Value                  |  |
| 5.    | 5. Zoological Garden - Nishtar Lawrence road, (Karachi Zoo) Government garden lane, |                                                                                  |                                                                      | Architectural<br>Value                  |  |
| 6.    | Zoological Garden<br>(Karachi Zoo)                                                  | 9/32-                                                                            | Nishtar Lawrence road,<br>Government garden lane,<br>Murad khan lane | Architectural<br>Value                  |  |
| 7.    | Aquarium<br>Asian Mansion                                                           | -                                                                                | Nishtar Lawrence road,<br>Near Islamic Bank                          | Architectural<br>Value                  |  |
| 8.    | Nighter Lawrence road.                                                              |                                                                                  | Architectural<br>Value                                               |                                         |  |
| 9.    | Aga Khan Gymkhana                                                                   | GRE-7/<br>61                                                                     | Government Garden Lane,<br>prince Aly Khan Road,<br>Verley Rad       | Architectural<br>Value                  |  |