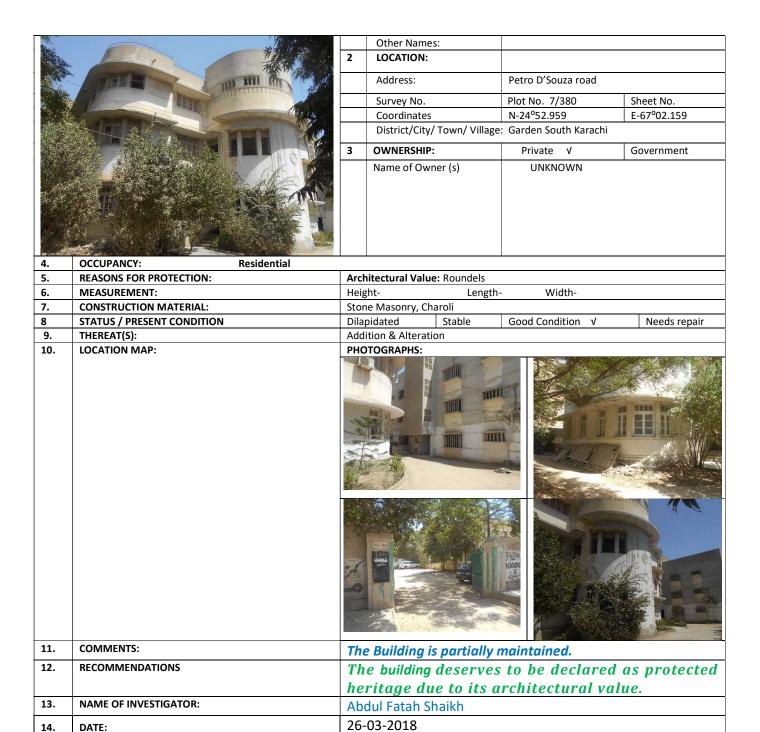

1 | Page (Heritage Buildings Notification, Garden Quarter)

| 10. | SMB Fatimah Jinnah<br>G,G,H,S     | GRW-1/<br>41                           | Nishtar Lawrence road,<br>Garden West            | Architectural<br>Value |
|-----|-----------------------------------|----------------------------------------|--------------------------------------------------|------------------------|
| 11. | Apollo House                      | GRE-12/<br>380                         | Pedro D'Souza Road,                              | Architectural<br>Value |
| 12. | The palm                          | GRE-12/<br>382                         | Pedro D'Souza Road,                              | Architectural<br>Value |
| 13. | Guylshan Vila                     | GRE-12/<br>396/2                       | Pedro D'Souza Road,                              | Architectural<br>Value |
| 14. | Unknown                           | GRE-12/<br>413,                        | Nusserwanji Street, Shiv<br>Ratan Street         | Architectural<br>Value |
| 15. | Unknown                           | GRE-<br>12/423,                        | Musket Road, Webb Street                         | Architectural<br>Value |
| 16. | Frameroz - E -<br>Punthakeywater  | GR24<br>137 430,                       | Clyton Road, Britto Road,                        | Architectural<br>Value |
| 17. | Trough K.M.C Soldier Bazar Market |                                        | Clyton Road, Britto Road,                        | Architectura<br>Value  |
| 18. | Mustafa Manzil                    | GRE-6/<br>64                           | Chestnut Street                                  | Architectura<br>Value  |
| 19. | Yousuf Manzil                     | GRE-<br>6/64                           | Chestnut Street                                  | Architectura<br>Value  |
| 20. | Hussaini Manzil                   | GRE-6/<br>65                           | Chestnut Street                                  | Architectura<br>Value  |
| 21. | Unknown                           | GRE-7/<br>2/4                          | Madina Road                                      | Architectura<br>Value  |
| 22. | Unknown                           | GRE-<br>9/280                          | D'Cruz Road, Bridget<br>Lane (Nihalchand Street) | Architectura<br>Value  |
| 23. | St. Lawrance Church               | GRE-9/<br>284                          | D'Cruz Road                                      | Architectura<br>Value  |
| 24. | St. Lawrance Convent              | GRE-9/<br>311, 9/<br>313,              | Pedro D'Souza Road,                              | Architectura<br>Value  |
|     | Mansoor Building                  | 9/314,<br>9/321,                       | Near Ramswattii Tower,<br>Bi Road, Mama Road     |                        |
| 05  | T. C. I. I. L. and Cahaol         | 9/ 322<br>CRE 9/                       | Off Business Recorder                            | Architectura           |
| 25. | Jufel Hurst School<br>Building    | GRE-9/<br>356, 9/<br>325/1             | (Deepchand Ojha) Road,<br>Britto Road            | Value                  |
| 26. | Bahai Hall                        | GRE-9/<br>523, 9/<br>524, 9/<br>524/1, | Noor college street,<br>Business Recorder Road   | Architectura<br>Value  |
|     | Kareem Mansion                    | 9/525/2,                               | Near Alliana Masjid, Minn                        |                        |