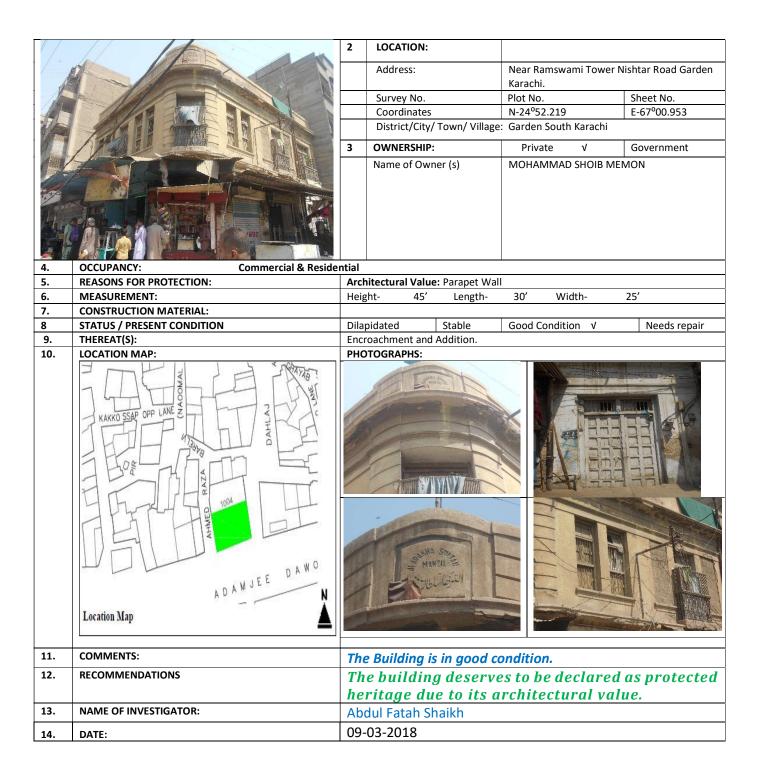

|                 |                            |           |            |           |             |

## **WASTA BUILDING**

09-03-2018

| 1 | IDENTIFICATION: | G+3            |
|---|-----------------|----------------|
|   | Site Name:      | WASTA BUILDING |
|   |                 |                |
|   | Other Names:    |                |



#### **ALLAH RAKHA SULTAN BUILDING**

| 1 | IDENTIFICATION: | G+3                         |
|---|-----------------|-----------------------------|
|   | Site Name:      | ALLAH RAKHA SULTAN BUILDING |
|   |                 |                             |
|   | Other Names:    |                             |



## **MANSOOR BUILDING**

| Site Name: |  |
|------------|--|
| Site Name: |  |



#### **ANWAR HAYAT BUILDING**

| 1 | IDENTIFICATION: | G+1+1          |  |
|---|-----------------|----------------|--|
|   | Site Name:      | ANWAR BUILDING |  |
|   |                 |                |  |
|   | Other Names:    |                |  |
| 2 | LOCATION:       |                |  |



### **LAXMI NIVAS SAAWANT**

| 1 | IDENTIFICATION: | 1947               | G+3+1 |
|---|-----------------|--------------------|-------|
|   | Site Name:      | LAXMI NIVAS SAVANT |       |
|   |                 |                    |       |
|   | Other Names:    |                    |       |



| 2 LC | OCATION:                    |              |             |             |
|------|-----------------------------|-