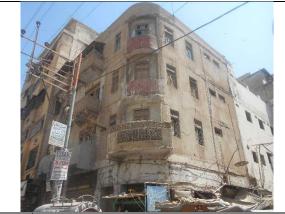

APHS:                                     |
|     |                            |                                                  |
| 11. | COMMENTS:                  | The Building is partially maintained.            |
| 12. | RECOMMENDATIONS            | The building deserves to be declared as protecte |
|     |                            | heritage due to its architectural value.         |
|     |                            |                                                  |
| 13. | NAME OF INVESTIGATOR:      | Abdul Fatah Shaikh                               |

## **HASSAN MANZIL**

|          | 1 | IDENTIFICATION: | G+3           |
|----------|---|-----------------|---------------|
|          |   | Site Name:      | HASSAN MANZIL |
| <u> </u> |   | Other Names:    |               |



| 2 | LOCATION:                   |                  |                      |              |  |  |
|---|-----------------------------|------------------|----------------------|--------------|--|--|
|   | Address:                    | MianNiaziQa      | wal street, N        | Nishtar Road |  |  |
|   | Survey No.                  | Plot No.         | Plot No.             |              |  |  |
|   | Coordinates                 | N-24°52.307      | N-24°52.307          |              |  |  |
|   | District/City/ Town/ Villag | ge: Garden South | Garden South Karachi |              |  |  |
| 3 | OWNERSHIP:                  | Private          | ٧                    | Government   |  |  |
|   |                             | 611616           |                      |              |  |  |
|   |