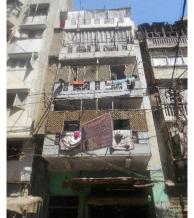

|

Residential

## **CHANDANI BAI BUILDING**

12-03-2018

| 1 | IDENTIFICATION: | G+4                  |
|---|-----------------|----------------------|
|   | Site Name:      | CHANDNI BAI BUILDING |
|   |                 |                      |
|   | Other Names:    |                      |



| 2 | LOCATION:                    |                                    |                   |
|---|------------------------------|------------------------------------|-------------------|
|   | Address:                     | Near Allana Masjid, Mian<br>market | Mama street, Shoe |
|   | Survey No.                   | Plot No. 2/62/6                    | Sheet No.         |
|   | Coordinates                  | N-24°52.268                        | E-67°01.033       |
|   | District/City/ Town/ Village | : Garden South Karachi             |                   |
| 3 | OWNERSHIP:                   | Private √                          | Government        |
|   | Name of Owner (s)            | HAJI ISLAMUDIN                     |                   |

| 4.  | OCCUPANCY: Residential & Co | mmercia