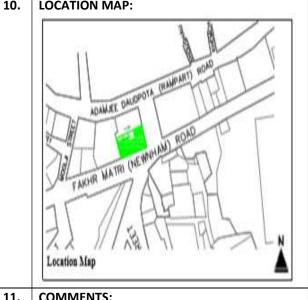

|           |                                           | 2.                               | LOCATIO                                          | ON:                                              |                                                  |                                                     |
|-----------|-------------------------------------------|----------------------------------|--------------------------------------------------|--------------------------------------------------|--------------------------------------------------|-----------------------------------------------------|
|           |                                           |                                  | Address                                          |                                                  | BR-5/18 Lakshm<br>Ahmed (Moolji)                 |                                                     |
|           |                                           |                                  | Survey I                                         | No.                                              | Plot No.                                         | Sheet No.                                           |
| -         |                                           |                                  | Coordin                                          |                                                  | N-24' 50 .962                                    | E-066'59.850                                        |
|           |                                           |                                  | District/                                        | City/ Town/ V                                    | /illage:                                         | 1                                                   |
| 4.<br>*   |                                           | 3.                               | OWNER                                            | SHIP:                                            | Private <b>V</b>                                 | Government                                          |
|           |                                           |                                  | Name of<br>UNKNOV                                | Owner (s)<br>VN                                  | PRIVATE                                          |                                                     |
| 4.        | OCCUPANCY: Resider                        | ntial & Co                       | ommercial                                        |                                                  | -                                                |                                                     |
| 5.        | REASONS FOR PROTECTION:                   |                                  |                                                  | lue: Arches, F<br>tive Parapet                   | Roundels, Balconies                              | s, Cornices/Moulding,                               |
| 6.        | MEASUREMENT:                              | Height                           |                                                  |                                                  | Length-                                          | Width-                                              |
|           |                                           | 52'                              |                                                  |                                                  | 60'                                              | 64'                                                 |
| 7.        | CONSTRUCTION MATERIAL:                    | Sand s                           |                                                  | Chable                                           | Cood Condition                                   |                                                     |
| 8<br>9.   | STATUS / PRESENT CONDITION<br>THEREAT(S): | Dilapio                          | achments                                         | Stable                                           | Good Condition                                   | ✓ Needs repair                                      |
| 9.<br>10. | LOCATION MAP:                             | -                                | DGRAPHS:                                         |                                                  |                                                  |                                                     |
|           |                                           |                                  |                                                  |                                                  |                                                  |                                                     |
|           | Location Map                              |                                  |                                                  |                                                  |                                                  |                                                     |
| 11.       | I I I I I I I I I I I I I I I I I I I     | wire                             | s and a                                          | ll the hoai                                      |                                                  |                                                     |
| 11.       | Location Map                              | wires<br>be re<br>Build<br>herit | s and a<br>moved<br>ling de<br>age d             | ll the hoad<br>to bring be<br>serves to<br>ue to | rdings of this<br>ack its origina                | building should<br><u>l look.</u><br>l as protected |
|           | Location Map                              | wires<br>be re<br>Build<br>herit | s and a<br>moved<br>ling de<br>age d<br>itectura | ll the hoar<br>to bring be<br>serves to          | rdings of this<br>ack its origina<br>be declared | building should<br><u>l look.</u><br>l as protected |