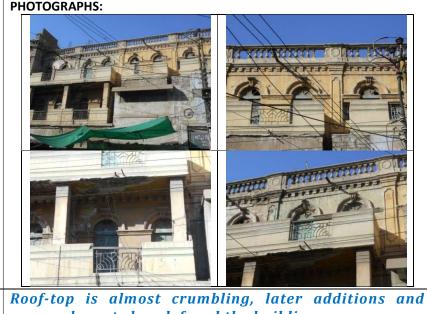

|           |                                           | 2.                               | LOCATIO                                          | ON:                                              |                                                  |                                                     |
|-----------|-------------------------------------------|----------------------------------|--------------------------------------------------|--------------------------------------------------|--------------------------------------------------|-----------------------------------------------------|
|           |                                           |                                  | Address                                          |                                                  | BR-5/18 Lakshm<br>Ahmed (Moolji)                 |                                                     |
|           |                                           |                                  | Survey I                                         | No.                                              | Plot No.                                         | Sheet No.                                           |
| -         |                                           |                                  | Coordin                                          |                                                  | N-24' 50 .962                                    | E-066'59.850                                        |
|           |                                           |                                  | District/                                        | City/ Town/ V                                    | /illage:                                         | 1                                                   |
| 4.<br>*   |                                           | 3.                               | OWNER                                            | SHIP:                                            | Private <b>V</b>                                 | Government                                          |
|           |                                           |                                  | Name of<br>UNKNOV                                | Owner (s)<br>VN                                  | PRIVATE                                          |                                                     |
| 4.        | OCCUPANCY: Resider                        | ntial & Co                       | ommercial                                        |                                                  | -                                                |                                                     |
| 5.        | REASONS FOR PROTECTION:                   |                                  |                                                  | lue: Arches, F<br>tive Parapet                   | Roundels, Balconies                              | s, Cornices/Moulding,                               |
| 6.        | MEASUREMENT:                              | Height                           |                                                  |                                                  | Length-                                          | Width-                                              |
|           |                                           | 52'                              |                                                  |                                                  | 60'                                              | 64'                                                 |
| 7.        | CONSTRUCTION MATERIAL:                    | Sand s                           |                                                  | Chable                                           | Cood Condition                                   |                                                     |
| 8<br>9.   | STATUS / PRESENT CONDITION<br>THEREAT(S): | Dilapio                          | achments                                         | Stable                                           | Good Condition                                   | ✓ Needs repair                                      |
| 9.<br>10. | LOCATION MAP:                             | -                                | DGRAPHS:                                         |                                                  |                                                  |                                                     |
|           |                                           |                                  |                                                  |                                                  |                                                  |                                                     |
|           | Location Map                              |                                  |                                                  |                                                  |                                                  |                                                     |
| 11.       | I I I I I I I I I I I I I I I I I I I     | wire                             | s and a                                          | ll the hoai                                      |                                                  |                                                     |
| 11.       | Location Map                              | wires<br>be re<br>Build<br>herit | s and a<br>moved<br>ling de<br>age d             | ll the hoad<br>to bring be<br>serves to<br>ue to | rdings of this<br>ack its origina                | building should<br><u>l look.</u><br>l as protected |
|           | Location Map                              | wires<br>be re<br>Build<br>herit | s and a<br>moved<br>ling de<br>age d<br>itectura | ll the hoar<br>to bring be<br>serves to          | rdings of this<br>ack its origina<br>be declared | building should<br><u>l look.</u><br>l as protected |