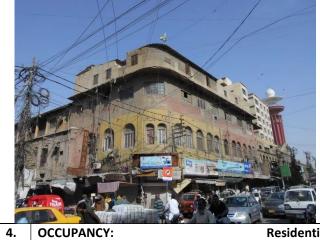

#### FADOO BUILDING

|           |                                           | 1.    | IDENTIFICA            | ATION:         |                  | PAD-NED/000441     |
|-----------|-------------------------------------------|-------|-----------------------|----------------|------------------|--------------------|
|           |                                           |       | Site Name             |                | Fadoo Building G | •                  |
|           |                                           |       | Other Nan             |                | <u> </u>         |                    |
|           |                                           | 2.    | LOCATION              | l:             |                  |                    |
| AC.       |                                           |       | Address:              |                | BR-5/48,M.A Jinn | ah (Bunder) Road   |
| -         |                                           |       | Survey No             |                | Plot No.         | Sheet No.          |
|           |                                           |       | Coordinat             |                | N-24'51.139'     | E-06700'.074'      |
|           |                                           |       | District/Ci           | ty/ Town/ Vill | age:             | - 1                |
|           |                                           | 3.    | OWNERSH               | IIP:           | Private <b>V</b> | Government         |
| 1100      |                                           |       | Name of O<br>UNKNOWN  | • •            | PRIVATE          |                    |
| 4.        | OCCUPANCY:                                | Resid | lential & Co          | mmercial       |                  |                    |
| 5.        | REASONS FOR PROTECTION:                   |       |                       |                | -                | , Pediment, Timber |
|           |                                           |       | -                     | rcade/ Portico |                  |                    |
| 6.        | MEASUREMENT:                              | Hei   | -                     |                | Length-          | Width-             |
| -         |                                           |       | 46'                   |                | 194'             | 36'                |
| 7.<br>8   | CONSTRUCTION MATERIAL:                    |       | d stone               | Stable         | Good Condition   | Nooda rapair       |
| о<br>9.   | STATUS / PRESENT CONDITION<br>THEREAT(S): | -     | pidated<br>roachments | Stable         | Good Condition   | ✓ Needs repair     |
| 9.<br>10. | LOCATION MAP:                             |       |                       | •              |                  |                    |
|           | Thrum WAR                                 |       |                       |                |                  |                    |
| 11.       | COMMENTS:                                 |       |                       | the elect      |                  | l hoardings to     |
| 12.       | RECOMMENDATIONS                           | Bu    | ilding de             | eserves to     | be declared      | as protected       |
|           |                                           | hei   | ritage d              | lue to i       | ts social, h     |                    |
|           |                                           | arc   | chitectur             | al value.      |                  |                    |
| 13.       | NAME OF INVESTIGATOR:                     | Ejaz  | z Elahi               |                |                  |                    |
| 14.       | DATE:                                     | 11-1  | 12-2017               |                |                  |                    |