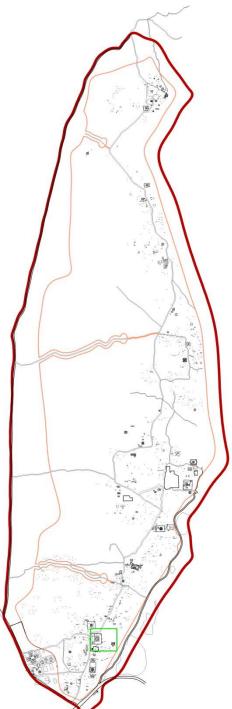

# SITE MAP OF MAKLI Location of Sultan Ibrahim Tomb

View from SW

Notes:

Site Plan