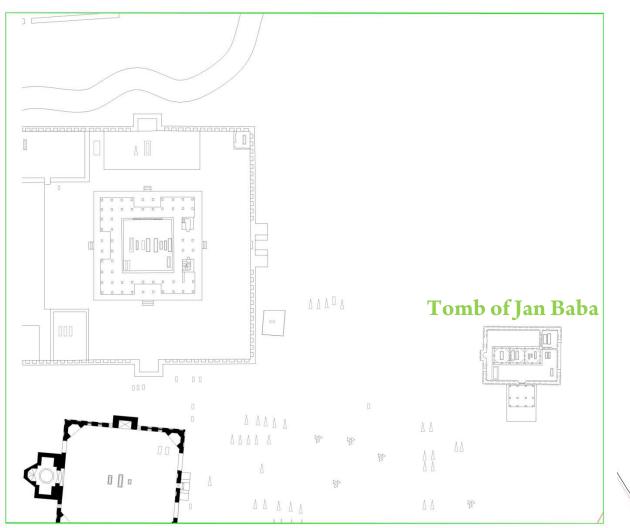

# SITE MAP OF MAKLI Location of Sultan Ibrahim Tomb

View from SW

Notes:

Site Plan