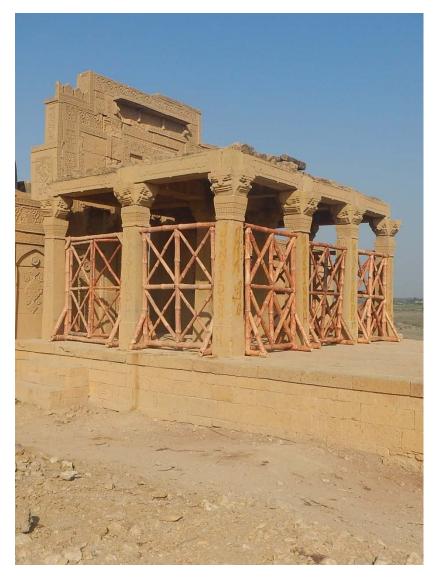

#### PROJECT

**Conservation Works** 

- 1. Tomb of Jan Baba
- **1.1 Entrance Deorhi**
- **1.2 Enclosure Walls**
- 1.3 Graves Canopy
- 1.4 Zananah Enclosure

2. Walkway, External works; Removal of wild growth, plantation, signage

#### **OUTLINE OF PRESERVATION/CONSERVATION WORK**

- Cleaning external and internal stone masonry.
- Treatment of damaged stone elements
- Water tightening by pointing and grouting of open joints.
- Repair and grouting of dressed stone flooring.
- Rehabilitation of deformed portions of pillars and joists.
- Rehabilitation of surviving dome.
- Treatment of collapsed domes.
- Treatment of grave stones.
- Restoration of walkway stone slabs.