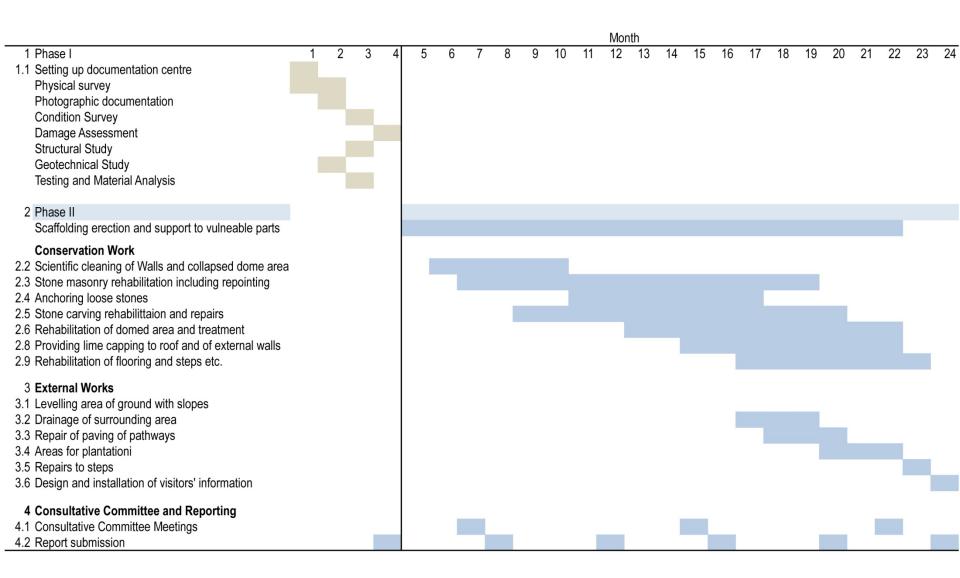

# **PROJECT TIME LINE**

#### Phase I: December 2014

- Site Organization
- Mobilization
- Appointment of Consultants

#### Phase II: January 2015 to April 2015

- Base Line Information
- Setting up Documentation Centre
- Geo-technical Study
- Structural Evaluation
- Condition Survey/Damage Assessment
- Physical Survey
- Photographic Documentation
- Material Testing and Analysis.

#### Phase III: May 2015 to February 2016

- Cleaning of External and Internal Stone Masonry
- Conservation and Restoration of Elements
- Structural Stabilization
- Cleaning up and Restoration of External Area

• Plantation