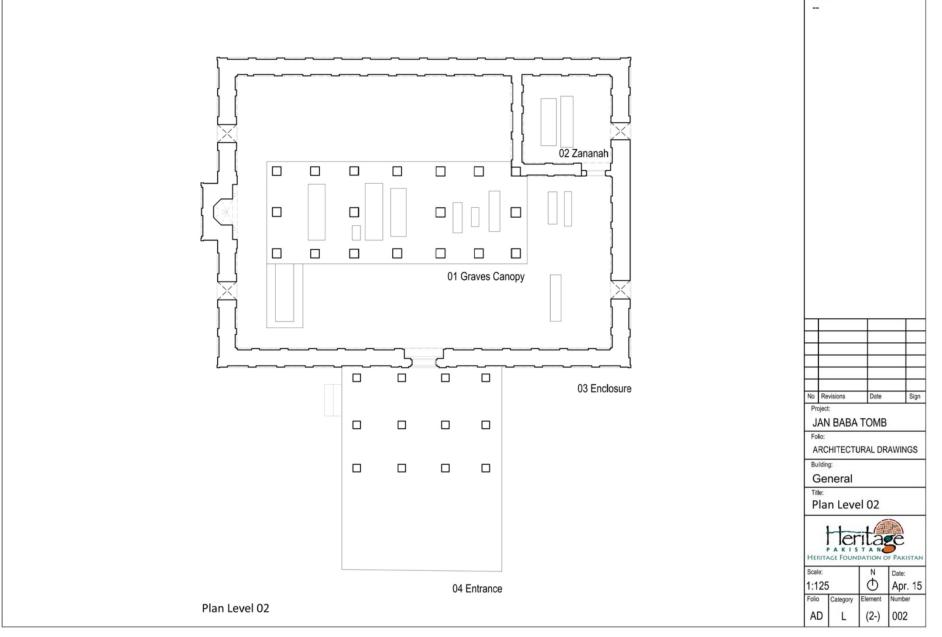

#### PROJECT

**Conservation Works** 

- 1. Tomb of Jan Baba
- **1.1 Entrance Deorhi**
- **1.2 Enclosure Walls**
- 1.3 Graves Canopy
- 1.4 Zananah Enclosure

2. Walkway, External works; Removal of wild growth, plantation, signage

### **PRESENTATION FOLIOS**

Folio 1 (ID): Introduction to WH Makli

Folio 2 (AD): Introduction to Tomb of Mirza Jan Baba Project

Folio 3 (SV): Significance & Values

Folio 4 (AD): Architectural Drawings

Folio 5 (NS): Numbering System