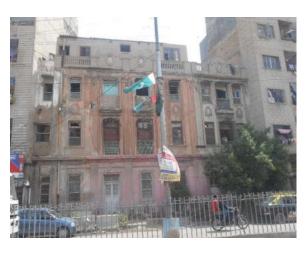

# (NAPIERS QUARTER KARACHI)

|       |                                              |               |                                                                               | REASON OF                 |
|-------|----------------------------------------------|---------------|-------------------------------------------------------------------------------|---------------------------|
| S.NO. | NAME OF<br>BUILDING                          | PLOT #        | ADDRESS                                                                       | ENLISTMENT AS<br>HERITAGE |
| 1.    | Rampuria Mansion                             | NP-6/12,      | East side, Turk Masjid & opposite of Mufadil manzil, river road khajoor bazar | Architectural Value       |
| 2.    | Café Jawaid                                  | NP-5/27,      | Corner at lal Muhammad &<br>Kundan street Ghareebabad<br>(lee market)         | Architectural Value       |
| 3.    | Ghulam Moosa<br>Khaliqdina Trust<br>Building | NP-6/3,       | Gareebabad street near khajoor<br>bazaar Lee Market                           | Architectural Value       |
| 4.    | Marri Building                               | NP-8/32,      | Shahrah-e-Altaf Hussain<br>(Napier<br>Road), Allah Dad Street                 | Architectural Value       |
| 5.    | Gulzar Manzil                                | NP-12/<br>48, | Mohammad Shah Street                                                          | Architectural Value       |
| 6.    | Sakina Bai Building                          | NP-8/28,      | Aliakbar Street, off<br>Shahrah-e-Altaf Hussain<br>(Napier<br>Road)           | Architectural Value       |
| 7.    | Tasleem Building                             | NP-8/ 5, 6    | Shahrah-e-Altaf Hussain<br>(Napier Road), Aliakbar Street                     | Architectural Value       |
| 8.    | Ghulam Rasool<br>Building                    | NP-8/8,       | Shahrah-e-Altaf Hussain<br>(Napier Road)                                      | Architectural Value       |
| 9.    | Mufadal Manzil                               | NP-6/21,      | Shahrah-e-Altaf Hussain<br>(Napier Road), River Road                          | Architectural Value       |
| 10.   | Haji Hassan Noor<br>Mohammad<br>Building     | NP-6/ 34,     | Nawab Mahabat Khan<br>(Embankment) Road, Lal<br>Mohammad<br>Street            | Architectural Value       |