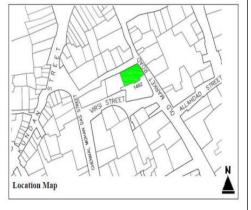

| 9 11 |                                        |                    |                                                                     | 7                   |
|------|----------------------------------------|--------------------|---------------------------------------------------------------------|---------------------|
| 56.  | Utamchand<br>Tahlaram Building<br>1915 | NP-4/ 33,          | Nawab Mahabat Khan<br>(Embankment) Road                             | Architectural Value |
| 57.  | Ayesha Hajiyani<br>Building            | NP-3/ 7,<br>8,     | Nawab Mahabat Khan<br>(Embankment) Road                             | Architectural Value |
| 58.  | Kachi Compound                         | NP-3/ 28,          | Syed Ali Lane, Kamil Lohar<br>Street                                | Architectural Value |
| 59.  | Unknown                                | NP-1/<br>104,      | Haji Abdullah Street, off<br>Daryalal Street                        | Architectural Value |
| 60.  | Unknown                                | NP-1/<br>102,      | Haji Abdullah Street,<br>Gowoonmal Street                           | Architectural Value |
| 61.  | Hannan Mithai Wala<br>Building         | NP-1/<br>101, 111, | Kundan Street,<br>Gowoonmal Street                                  | Architectural Value |
| 62.  | Mohammad Yakoob<br>Ibrahim             | NP-1/<br>100,      | Gowoonmal Street, off<br>Murad Khan Street                          | Architectural Value |
| 63.  | Tarique Market                         | NP-1/ 28,<br>29,   | Yousuf Street, off Daryalal<br>Street                               | Architectural Value |
| 64.  | Unknown                                | NP-1/5,            | Janar D.B Road, off Nawab<br>Mahabat Khan (Embankment)<br>Road      | Architectural Value |
| 65.  | Kakul Building                         | NP-8/ 22,          | Alladad Street, off Shahrah-e-<br>Altaf Hussain (Napier Road)       | Architectural Value |
| 66.  | Ismail Building                        | NP-8/ 26,          | Shahrah-e-Altaf Hussain<br>(Napier Road), Aliakbar Street           | Architectural Value |
| 67.  | Haroon Building                        | NP-8/16,           | Ghulam Shah Street                                                  | Architectural Value |
| 68.  | Unknown                                | NP-9/8,            | Mohammad Shah Street,<br>Ghulam Shah Street                         | Architectural Value |
| 69.  | Unknown                                | NP-9/ 13,          | Ghulam Shah Street, Alladad<br>Street                               | Architectural Value |
| 70.  | Unknown                                | NP-9/ 26,          | Shahrah-e-Altaf Hussain<br>(Napier Road), Mohammad<br>Shah Street   | Architectural Value |
| 71.  | Mundara Wala<br>Trusty Building        | NP-9/ 27,          | Shahrah-e-Altaf Hussain<br>(Napier Road)                            | Architectural Value |
| 72.  | Sakina Building                        | NP-8/ 28,          | Aliakbar Street, off Shahrah-e-<br>Altaf Hussain (Napier Road)      | Architectural Value |
| 73.  | Wahid Manzil                           | NP-7/<br>30/ 2,    | Shahrah-e-Altaf Hussain<br>(Napier Road), Syee Ellapa<br>Street     | Architectural Value |
| 74.  | · Jamila Shakila<br>Building           | NP-7/ 22,          | Syee Ellapa Street, off<br>Shahrah-e-Altaf Hussain<br>(Napier Road) | Architectural Value |
| 75,  | Sughra Bai Building                    | NP-7/ 33,          | Ghulam Hussain Street, off<br>Syee Ellapa Street                    | Architectural Value |
| 76.  | Fatima Lado                            | NP-8/1,            | Shahrah-e-Altaf Hussain<br>(Napier Road), Ghulam<br>Hussain Street  | Architectural Value |
| 77.  | Unknown                                | NP-8/2,            | Ghulam Hussain Street                                               | Architectural Value |
| 78.  | Unknown                                | NP-12/             | off Mohammad Shah Street                                            | Architectural Value |