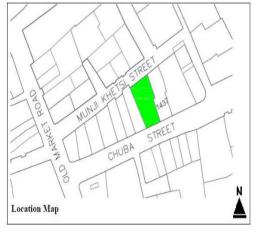

# (NAPIERS QUARTER KARACHI)

|       |                                              |               |                                                                               | REASON OF                 |
|-------|----------------------------------------------|---------------|-------------------------------------------------------------------------------|---------------------------|
| S.NO. | NAME OF<br>BUILDING                          | PLOT #        | ADDRESS                                                                       | ENLISTMENT AS<br>HERITAGE |
| 1.    | Rampuria Mansion                             | NP-6/12,      | East side, Turk Masjid & opposite of Mufadil manzil, river road khajoor bazar | Architectural Value       |
| 2.    | Café Jawaid                                  | NP-5/27,      | Corner at lal Muhammad &<br>Kundan street Ghareebabad<br>(lee market)         | Architectural Value       |
| 3.    | Ghulam Moosa<br>Khaliqdina Trust<br>Building | NP-6/3,       | Gareebabad street near khajoor<br>bazaar Lee Market                           | Architectural Value       |
| 4.    | Marri Building                               | NP-8/32,      | Shahrah-e-Altaf Hussain<br>(Napier<br>Road), Allah Dad Street                 | Architectural Value       |
| 5.    | Gulzar Manzil                                | NP-12/<br>48, | Mohammad Shah Street                                                          | Architectural Value       |
| 6.    | Sakina Bai Building                          | NP-8/28,      | Aliakbar Street, off<br>Shahrah-e-Altaf Hussain<br>(Napier<br>Road)           | Architectural Value       |
| 7.    | Tasleem Building                             | NP-8/ 5, 6    | Shahrah-e-Altaf Hussain<br>(Napier Road), Aliakbar Street                     | Architectural Value       |
| 8.    | Ghulam Rasool<br>Building                    | NP-8/8,       | Shahrah-e-Altaf Hussain<br>(Napier Road)                                      | Architectural Value       |
| 9.    | Mufadal Manzil                               | NP-6/21,      | Shahrah-e-Altaf Hussain<br>(Napier Road), River Road                          | Architectural Value       |
| 10.   | Haji Hassan Noor<br>Mohammad<br>Building     | NP-6/ 34,     | Nawab Mahabat Khan<br>(Embankment) Road, Lal<br>Mohammad<br>Street            | Architectural Value       |