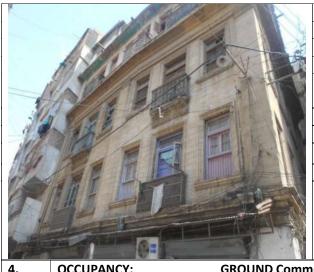

|  |  |











| 11. | COMMENTS:             | Two storied building with arch panels above windows and door frames   |  |
|-----|-----------------------|-----------------------------------------------------------------------|--|
|     |                       | has additional structure on top. Semicircular arch panel is above the |  |
|     |                       | main entrance.                                                        |  |
| 12. | RECOMMENDATIONS       | Building deserve to be declared as protected heritage.                |  |
| 13. | NAME OF INVESTIGATOR: | Abdul Fatah Shaikh                                                    |  |
| 14. | DATE:                 | 03.10.2017                                                            |  |



| 1 | L. | IDENTIFICATION:           | G+3               |                       |
|---|----|---------------------------|-------------------|-----------------------|
|   |    | Site Name:                | 11/78             |                       |
|   |    | Other Names:              |                   |                       |
| 2 | 2. | LOCATION:                 |                   |                       |
|   |    | Address:                  | Behind Bhawand    | as Laxshmi            |
|   |    |                           | building, Daryana | a street jorria bazar |
|   |    | Survey No.                | Plot No. 11/78    | Sheet No.             |
|   |    | Coordinates               | N- 24°51.348      | E- 67°00.133          |
|   |    | District/City/ Town/ Vill | lage: Napier