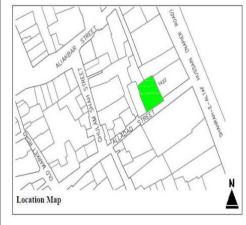

In accordance with Section 6(2) of the Sindh Cultural Heritage (Preservation) Act, 1994, any objection to the issuance of the notification should be addressed to the Government i.e. Culture, Tourism & Antiquities Department, Government of Sindh, within one month from the date of its publication.