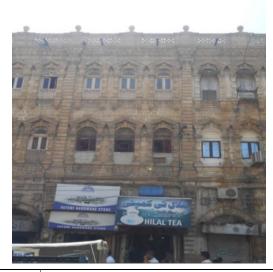

# (NAPIERS QUARTER KARACHI)

|       |                                              |               |                                                                               | REASON OF                 |
|-------|----------------------------------------------|---------------|-------------------------------------------------------------------------------|---------------------------|
| S.NO. | NAME OF<br>BUILDING                          | PLOT #        | ADDRESS                                                                       | ENLISTMENT AS<br>HERITAGE |
| 1.    | Rampuria Mansion                             | NP-6/12,      | East side, Turk Masjid & opposite of Mufadil manzil, river road khajoor bazar | Architectural Value       |
| 2.    | Café Jawaid                                  | NP-5/27,      | Corner at lal Muhammad &<br>Kundan street Ghareebabad<br>(lee market)         | Architectural Value       |
| 3.    | Ghulam Moosa<br>Khaliqdina Trust<br>Building | NP-6/3,       | Gareebabad street near khajoor<br>bazaar Lee Market                           | Architectural Value       |
| 4.    | Marri Building                               | NP-8/32,      | Shahrah-e-Altaf Hussain<br>(Napier<br>Road), Allah Dad Street                 | Architectural Value       |
| 5.    | Gulzar Manzil                                | NP-12/<br>48, | Mohammad Shah Street                                                          | Architectural Value       |
| 6.    | Sakina Bai Building                          | NP-8/28,      | Aliakbar Street, off<br>Shahrah-e-Altaf Hussain<br>(Napier<br>Road)           | Architectural Value       |
| 7.    | Tasleem Building                             | NP-8/ 5, 6    | Shahrah-e-Altaf Hussain<br>(Napier Road), Aliakbar Street                     | Architectural Value       |
| 8.    | Ghulam Rasool<br>Building                    | NP-8/8,       | Shahrah-e-Altaf Hussain<br>(Napier Road)                                      | Architectural Value       |
| 9.    | Mufadal Manzil                               | NP-6/21,      | Shahrah-e-Altaf Hussain<br>(Napier Road), River Road                          | Architectural Value       |
| 10.   | Haji Hassan Noor<br>Mohammad<br>Building     | NP-6/ 34,     | Nawab Mahabat Khan<br>(Embankment) Road, Lal<br>Mohammad<br>Street            | Architectural Value       |