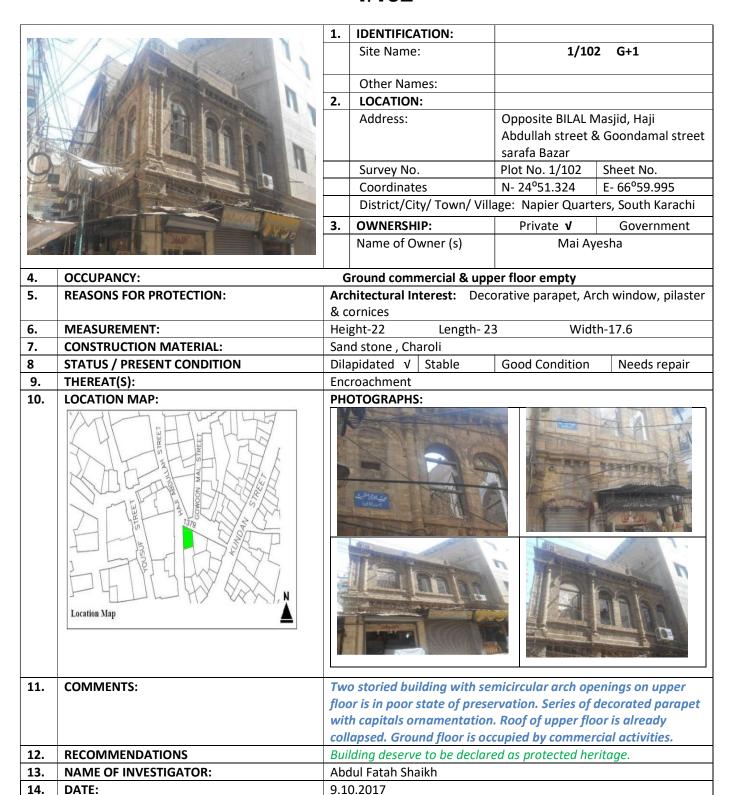

12. | RECOMMENDATIONS       | Building deserve to be declared as protected heritage.                                                                                                                                                                                   |
| 13. | NAME OF INVESTIGATOR: | Abdul Fatah Shaikh                                                                                                                                                                                                                       |
| 14. | DATE:                 | 9.10.2017                                                                                                                                                                                                                                |



#### HANNAN MITHAI WALA BUILDING



#### **MOHAMMAD YAQOOB IBRAHIM**



**TE:** 9.10.2017

Note: This building plot is correct but pictures of building not matched with previous report.

Abdul Fatah Shaikh

Building deserve to be declared as protected heritage.

**RECOMMENDATIONS** 

**NAME OF INVESTIGATOR:** 

**12**.

**13**.

14.

DATE:

### **TARIQUE MARKET**



| _  | I                          | I                   |                       |
|----|----------------------------|---------------------|-----------------------|
| 1. | IDENTIFICATION:            |                     |                       |
|    | Site Name:                 | TARIQUE IV          | IARKET                |
|    |                            |                     |                       |
|    | Other Names: