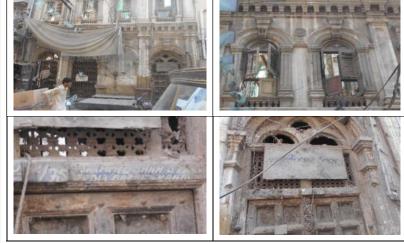

# (NAPIERS QUARTER KARACHI)

|       |                                              |               |                                                                               | REASON OF                 |
|-------|----------------------------------------------|---------------|-------------------------------------------------------------------------------|---------------------------|
| S.NO. | NAME OF<br>BUILDING                          | PLOT #        | ADDRESS                                                                       | ENLISTMENT AS<br>HERITAGE |
| 1.    | Rampuria Mansion                             | NP-6/12,      | East side, Turk Masjid & opposite of Mufadil manzil, river road khajoor bazar | Architectural Value       |
| 2.    | Café Jawaid                                  | NP-5/27,      | Corner at lal Muhammad &<br>Kundan street Ghareebabad<br>(lee market)         | Architectural Value       |
| 3.    | Ghulam Moosa<br>Khaliqdina Trust<br>Building | NP-6/3,       | Gareebabad street near khajoor<br>bazaar Lee Market                           | Architectural Value       |
| 4.    | Marri Building                               | NP-8/32,      | Shahrah-e-Altaf Hussain<br>(Napier<br>Road), Allah Dad Street                 | Architectural Value       |
| 5.    | Gulzar Manzil                                | NP-12/<br>48, | Mohammad Shah Street                                                          | Architectural Value       |
| 6.    | Sakina Bai Building                          | NP-8/28,      | Aliakbar Street, off<br>Shahrah-e-Altaf Hussain<br>(Napier<br>Road)           | Architectural Value       |
| 7.    | Tasleem Building                             | NP-8/ 5, 6    | Shahrah-e-Altaf Hussain<br>(Napier Road), Aliakbar Street                     | Architectural Value       |
| 8.    | Ghulam Rasool<br>Building                    | NP-8/8,       | Shahrah-e-Altaf Hussain<br>(Napier Road)                                      | Architectural Value       |
| 9.    | Mufadal Manzil                               | NP-6/21,      | Shahrah-e-Altaf Hussain<br>(Napier Road), River Road                          | Architectural Value       |
| 10.   | Haji Hassan Noor<br>Mohammad<br>Building     | NP-6/ 34,     | Nawab Mahabat Khan<br>(Embankment) Road, Lal<br>Mohammad<br>Street            | Architectural Value       |