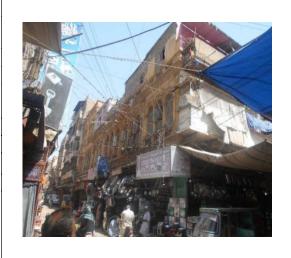

# (NAPIERS QUARTER KARACHI)

|       |                                              |               |                                                                               | REASON OF                 |
|-------|----------------------------------------------|---------------|-------------------------------------------------------------------------------|---------------------------|
| S.NO. | NAME OF<br>BUILDING                          | PLOT #        | ADDRESS                                                                       | ENLISTMENT AS<br>HERITAGE |
| 1.    | Rampuria Mansion                             | NP-6/12,      | East side, Turk Masjid & opposite of Mufadil manzil, river road khajoor bazar | Architectural Value       |
| 2.    | Café Jawaid                                  | NP-5/27,      | Corner at lal Muhammad &<br>Kundan street Ghareebabad<br>(lee market)         | Architectural Value       |
| 3.    | Ghulam Moosa<br>Khaliqdina Trust<br>Building | NP-6/3,       | Gareebabad street near khajoor<br>bazaar Lee Market                           | Architectural Value       |
| 4.    | Marri Building                               | NP-8/32,      | Shahrah-e-Altaf Hussain<br>(Napier<br>Road), Allah Dad Street                 | Architectural Value       |
| 5.    | Gulzar Manzil                                | NP-12/<br>48, | Mohammad Shah Street                                                          | Architectural Value       |
| 6.    | Sakina Bai Building                          | NP-8/28,      | Aliakbar Street, off<br>Shahrah-e-Altaf Hussain<br>(Napier<br>Road)           | Architectural Value       |
| 7.    | Tasleem Building                             | NP-8/ 5, 6    | Shahrah-e-Altaf Hussain<br>(Napier Road), Aliakbar Street                     | Architectural Value       |
| 8.    | Ghulam Rasool<br>Building                    | NP-8/8,       | Shahrah-e-Altaf Hussain<br>(Napier Road)                                      | Architectural Value       |
| 9.    | Mufadal Manzil                               | NP-6/21,      | Shahrah-e-Altaf Hussain<br>(Napier Road), River Road                          | Architectural Value       |
| 10.   | Haji Hassan Noor<br>Mohammad<br>Building     | NP-6/ 34,     | Nawab Mahabat Khan<br>(Embankment) Road, Lal<br>Mohammad<br>Street            | Architectural Value       |