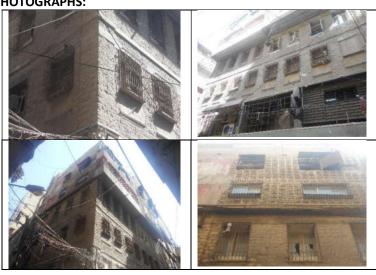

# (NAPIERS QUARTER KARACHI)

|       |                                              |               |                                                                               | REASON OF                 |
|-------|----------------------------------------------|---------------|-------------------------------------------------------------------------------|---------------------------|
| S.NO. | NAME OF<br>BUILDING                          | PLOT #        | ADDRESS                                                                       | ENLISTMENT AS<br>HERITAGE |
| 1.    | Rampuria Mansion                             | NP-6/12,      | East side, Turk Masjid & opposite of Mufadil manzil, river road khajoor bazar | Architectural Value       |
| 2.    | Café Jawaid                                  | NP-5/27,      | Corner at lal Muhammad &<br>Kundan street Ghareebabad<br>(lee market)         | Architectural Value       |
| 3.    | Ghulam Moosa<br>Khaliqdina Trust<br>Building | NP-6/3,       | Gareebabad street near khajoor<br>bazaar Lee Market                           | Architectural Value       |
| 4.    | Marri Building                               | NP-8/32,      | Shahrah-e-Altaf Hussain<br>(Napier<br>Road), Allah Dad Street                 | Architectural Value       |
| 5.    | Gulzar Manzil                                | NP-12/<br>48, | Mohammad Shah Street                                                          | Architectural Value       |
| 6.    | Sakina Bai Building                          | NP-8/28,      | Aliakbar Street, off<br>Shahrah-e-Altaf Hussain<br>(Napier<br>Road)           | Architectural Value       |
| 7.    | Tasleem Building                             | NP-8/ 5, 6    | Shahrah-e-Altaf Hussain<br>(Napier Road), Aliakbar Street                     | Architectural Value       |
| 8.    | Ghulam Rasool<br>Building                    | NP-8/8,       | Shahrah-e-Altaf Hussain<br>(Napier Road)                                      | Architectural Value       |
| 9.    | Mufadal Manzil                               | NP-6/21,      | Shahrah-e-Altaf Hussain<br>(Napier Road), River Road                          | Architectural Value       |
| 10.   | Haji Hassan Noor<br>Mohammad<br>Building     | NP-6/ 34,     | Nawab Mahabat Khan<br>(Embankment) Road, Lal<br>Mohammad<br>Street            | Architectural Value       |