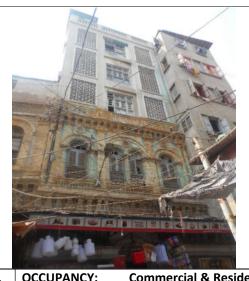

# (NAPIERS QUARTER KARACHI)

|       |                                              |               |                                                                               | REASON OF                 |
|-------|----------------------------------------------|---------------|-------------------------------------------------------------------------------|---------------------------|
| S.NO. | NAME OF<br>BUILDING                          | PLOT #        | ADDRESS                                                                       | ENLISTMENT AS<br>HERITAGE |
| 1.    | Rampuria Mansion                             | NP-6/12,      | East side, Turk Masjid & opposite of Mufadil manzil, river road khajoor bazar | Architectural Value       |
| 2.    | Café Jawaid                                  | NP-5/27,      | Corner at lal Muhammad &<br>Kundan street Ghareebabad<br>(lee market)         | Architectural Value       |
| 3.    | Ghulam Moosa<br>Khaliqdina Trust<br>Building | NP-6/3,       | Gareebabad street near khajoor<br>bazaar Lee Market                           | Architectural Value       |
| 4.    | Marri Building                               | NP-8/32,      | Shahrah-e-Altaf Hussain<br>(Napier<br>Road), Allah Dad Street                 | Architectural Value       |
| 5.    | Gulzar Manzil                                | NP-12/<br>48, | Mohammad Shah Street                                                          | Architectural Value       |
| 6.    | Sakina Bai Building                          | NP-8/28,      | Aliakbar Street, off<br>Shahrah-e-Altaf Hussain<br>(Napier<br>Road)           | Architectural Value       |
| 7.    | Tasleem Building                             | NP-8/ 5, 6    | Shahrah-e-Altaf Hussain<br>(Napier Road), Aliakbar Street                     | Architectural Value       |
| 8.    | Ghulam Rasool<br>Building                    | NP-8/8,       | Shahrah-e-Altaf Hussain<br>(Napier Road)                                      | Architectural Value       |
| 9.    | Mufadal Manzil                               | NP-6/21,      | Shahrah-e-Altaf Hussain<br>(Napier Road), River Road                          | Architectural Value       |
| 10.   | Haji Hassan Noor<br>Mohammad<br>Building     | NP-6/ 34,     | Nawab Mahabat Khan<br>(Embankment) Road, Lal<br>Mohammad<br>Street            | Architectural Value       |