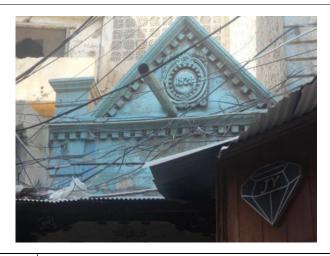

# (NAPIERS QUARTER KARACHI)

|       |                                              |               |                                                                               | REASON OF                 |
|-------|----------------------------------------------|---------------|-------------------------------------------------------------------------------|---------------------------|
| S.NO. | NAME OF<br>BUILDING                          | PLOT #        | ADDRESS                                                                       | ENLISTMENT AS<br>HERITAGE |
| 1.    | Rampuria Mansion                             | NP-6/12,      | East side, Turk Masjid & opposite of Mufadil manzil, river road khajoor bazar | Architectural Value       |
| 2.    | Café Jawaid                                  | NP-5/27,      | Corner at lal Muhammad &<br>Kundan street Ghareebabad<br>(lee market)         | Architectural Value       |
| 3.    | Ghulam Moosa<br>Khaliqdina Trust<br>Building | NP-6/3,       | Gareebabad street near khajoor<br>bazaar Lee Market                           | Architectural Value       |
| 4.    | Marri Building                               | NP-8/32,      | Shahrah-e-Altaf Hussain<br>(Napier<br>Road), Allah Dad Street                 | Architectural Value       |
| 5.    | Gulzar Manzil                                | NP-12/<br>48, | Mohammad Shah Street                                                          | Architectural Value       |
| 6.    | Sakina Bai Building                          | NP-8/28,      | Aliakbar Street, off<br>Shahrah-e-Altaf Hussain<br>(Napier<br>Road)           | Architectural Value       |
| 7.    | Tasleem Building                             | NP-8/ 5, 6    | Shahrah-e-Altaf Hussain<br>(Napier Road), Aliakbar Street                     | Architectural Value       |
| 8.    | Ghulam Rasool<br>Building                    | NP-8/8,       | Shahrah-e-Altaf Hussain<br>(Napier Road)                                      | Architectural Value       |
| 9.    | Mufadal Manzil                               | NP-6/21,      | Shahrah-e-Altaf Hussain<br>(Napier Road), River Road                          | Architectural Value       |
| 10.   | Haji Hassan Noor<br>Mohammad<br>Building     | NP-6/ 34,     | Nawab Mahabat Khan<br>(Embankment) Road, Lal<br>Mohammad<br>Street            | Architectural Value       |