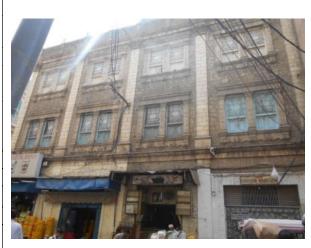

# (NAPIERS QUARTER KARACHI)

|       |                                              |               |                                                                               | REASON OF                 |
|-------|----------------------------------------------|---------------|-------------------------------------------------------------------------------|---------------------------|
| S.NO. | NAME OF<br>BUILDING                          | PLOT #        | ADDRESS                                                                       | ENLISTMENT AS<br>HERITAGE |
| 1.    | Rampuria Mansion                             | NP-6/12,      | East side, Turk Masjid & opposite of Mufadil manzil, river road khajoor bazar | Architectural Value       |
| 2.    | Café Jawaid                                  | NP-5/27,      | Corner at lal Muhammad &<br>Kundan street Ghareebabad<br>(lee market)         | Architectural Value       |
| 3.    | Ghulam Moosa<br>Khaliqdina Trust<br>Building | NP-6/3,       | Gareebabad street near khajoor<br>bazaar Lee Market                           | Architectural Value       |
| 4.    | Marri Building                               | NP-8/32,      | Shahrah-e-Altaf Hussain<br>(Napier<br>Road), Allah Dad Street                 | Architectural Value       |
| 5.    | Gulzar Manzil                                | NP-12/<br>48, | Mohammad Shah Street                                                          | Architectural Value       |
| 6.    | Sakina Bai Building                          | NP-8/28,      | Aliakbar Street, off<br>Shahrah-e-Altaf Hussain<br>(Napier<br>Road)           | Architectural Value       |
| 7.    | Tasleem Building                             | NP-8/ 5, 6    | Shahrah-e-Altaf Hussain<br>(Napier Road), Aliakbar Street                     | Architectural Value       |
| 8.    | Ghulam Rasool<br>Building                    | NP-8/8,       | Shahrah-e-Altaf Hussain<br>(Napier Road)                                      | Architectural Value       |
| 9.    | Mufadal Manzil                               | NP-6/21,      | Shahrah-e-Altaf Hussain<br>(Napier Road), River Road                          | Architectural Value       |
| 10.   | Haji Hassan Noor<br>Mohammad<br>Building     | NP-6/ 34,     | Nawab Mahabat Khan<br>(Embankment) Road, Lal<br>Mohammad<br>Street            | Architectural Value       |