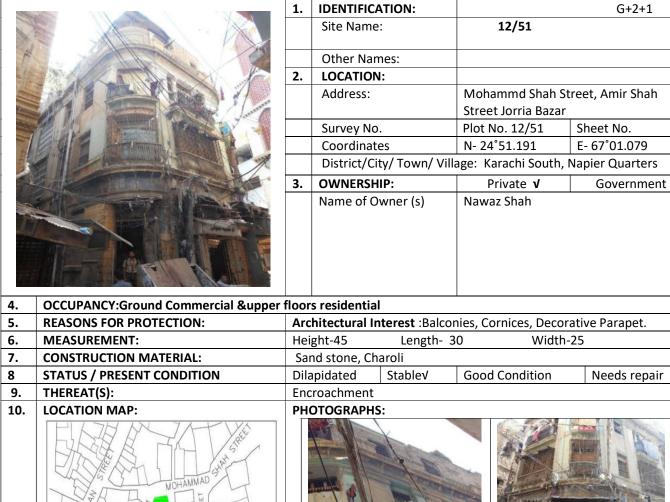

# (NAPIERS QUARTER KARACHI)

|       |                                              |               |                                                                               | REASON OF                 |
|-------|----------------------------------------------|---------------|-------------------------------------------------------------------------------|---------------------------|
| S.NO. | NAME OF<br>BUILDING                          | PLOT #        | ADDRESS                                                                       | ENLISTMENT AS<br>HERITAGE |
| 1.    | Rampuria Mansion                             | NP-6/12,      | East side, Turk Masjid & opposite of Mufadil manzil, river road khajoor bazar | Architectural Value       |
| 2.    | Café Jawaid                                  | NP-5/27,      | Corner at lal Muhammad &<br>Kundan street Ghareebabad<br>(lee market)         | Architectural Value       |
| 3.    | Ghulam Moosa<br>Khaliqdina Trust<br>Building | NP-6/3,       | Gareebabad street near khajoor<br>bazaar Lee Market                           | Architectural Value       |
| 4.    | Marri Building                               | NP-8/32,      | Shahrah-e-Altaf Hussain<br>(Napier<br>Road), Allah Dad Street                 | Architectural Value       |
| 5.    | Gulzar Manzil                                | NP-12/<br>48, | Mohammad Shah Street                                                          | Architectural Value       |
| 6.    | Sakina Bai Building                          | NP-8/28,      | Aliakbar Street, off<br>Shahrah-e-Altaf Hussain<br>(Napier<br>Road)           | Architectural Value       |
| 7.    | Tasleem Building                             | NP-8/ 5, 6    | Shahrah-e-Altaf Hussain<br>(Napier Road), Aliakbar Street                     | Architectural Value       |
| 8.    | Ghulam Rasool<br>Building                    | NP-8/8,       | Shahrah-e-Altaf Hussain<br>(Napier Road)                                      | Architectural Value       |
| 9.    | Mufadal Manzil                               | NP-6/21,      | Shahrah-e-Altaf Hussain<br>(Napier Road), River Road                          | Architectural Value       |
| 10.   | Haji Hassan Noor<br>Mohammad<br>Building     | NP-6/ 34,     | Nawab Mahabat Khan<br>(Embankment) Road, Lal<br>Mohammad<br>Street            | Architectural Value       |