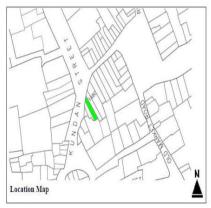

# (NAPIERS QUARTER KARACHI)

|       |                                              |               |                                                                               | REASON OF                 |
|-------|----------------------------------------------|---------------|-------------------------------------------------------------------------------|---------------------------|
| S.NO. | NAME OF<br>BUILDING                          | PLOT #        | ADDRESS                                                                       | ENLISTMENT AS<br>HERITAGE |
| 1.    | Rampuria Mansion                             | NP-6/12,      | East side, Turk Masjid & opposite of Mufadil manzil, river road khajoor bazar | Architectural Value       |
| 2.    | Café Jawaid                                  | NP-5/27,      | Corner at lal Muhammad &<br>Kundan street Ghareebabad<br>(lee market)         | Architectural Value       |
| 3.    | Ghulam Moosa<br>Khaliqdina Trust<br>Building | NP-6/3,       | Gareebabad street near khajoor<br>bazaar Lee Market                           | Architectural Value       |
| 4.    | Marri Building                               | NP-8/32,      | Shahrah-e-Altaf Hussain<br>(Napier<br>Road), Allah Dad Street                 | Architectural Value       |
| 5.    | Gulzar Manzil                                | NP-12/<br>48, | Mohammad Shah Street                                                          | Architectural Value       |
| 6.    | Sakina Bai Building                          | NP-8/28,      | Aliakbar Street, off<br>Shahrah-e-Altaf Hussain<br>(Napier<br>Road)           | Architectural Value       |
| 7.    | Tasleem Building                             | NP-8/ 5, 6    | Shahrah-e-Altaf Hussain<br>(Napier Road), Aliakbar Street                     | Architectural Value       |
| 8.    | Ghulam Rasool<br>Building                    | NP-8/8,       | Shahrah-e-Altaf Hussain<br>(Napier Road)                                      | Architectural Value       |
| 9.    | Mufadal Manzil                               | NP-6/21,      | Shahrah-e-Altaf Hussain<br>(Napier Road), River Road                          | Architectural Value       |
| 10.   | Haji Hassan Noor<br>Mohammad<br>Building     | NP-6/ 34,     | Nawab Mahabat Khan<br>(Embankment) Road, Lal<br>Mohammad<br>Street            | Architectural Value       |