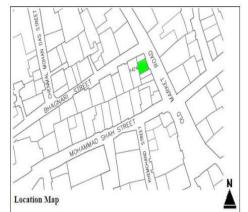

3 | Page (Heritage Buildings Notification, Napiers Quarters)

Nawab Mahabat Khan

(Embankment) Road

Opp. Dada mension Main

embankment road, (NawabMehtab Khanji road)

28/6,

NP-4/34,

NP-4/32