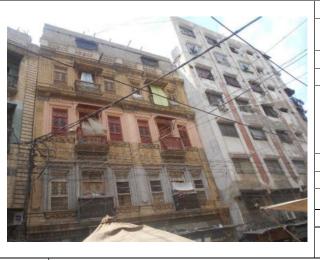

# (NAPIERS QUARTER KARACHI)

|       |                                              |               |                                                                               | REASON OF                 |
|-------|----------------------------------------------|---------------|-------------------------------------------------------------------------------|---------------------------|
| S.NO. | NAME OF<br>BUILDING                          | PLOT #        | ADDRESS                                                                       | ENLISTMENT AS<br>HERITAGE |
| 1.    | Rampuria Mansion                             | NP-6/12,      | East side, Turk Masjid & opposite of Mufadil manzil, river road khajoor bazar | Architectural Value       |
| 2.    | Café Jawaid                                  | NP-5/27,      | Corner at lal Muhammad &<br>Kundan street Ghareebabad<br>(lee market)         | Architectural Value       |
| 3.    | Ghulam Moosa<br>Khaliqdina Trust<br>Building | NP-6/3,       | Gareebabad street near khajoor<br>bazaar Lee Market                           | Architectural Value       |
| 4.    | Marri Building                               | NP-8/32,      | Shahrah-e-Altaf Hussain<br>(Napier<br>Road), Allah Dad Street                 | Architectural Value       |
| 5.    | Gulzar Manzil                                | NP-12/<br>48, | Mohammad Shah Street                                                          | Architectural Value       |
| 6.    | Sakina Bai Building                          | NP-8/28,      | Aliakbar Street, off<br>Shahrah-e-Altaf Hussain<br>(Napier<br>Road)           | Architectural Value       |
| 7.    | Tasleem Building                             | NP-8/ 5, 6    | Shahrah-e-Altaf Hussain<br>(Napier Road), Aliakbar Street                     | Architectural Value       |
| 8.    | Ghulam Rasool<br>Building                    | NP-8/8,       | Shahrah-e-Altaf Hussain<br>(Napier Road)                                      | Architectural Value       |
| 9.    | Mufadal Manzil                               | NP-6/21,      | Shahrah-e-Altaf Hussain<br>(Napier Road), River Road                          | Architectural Value       |
| 10.   | Haji Hassan Noor<br>Mohammad<br>Building     | NP-6/ 34,     | Nawab Mahabat Khan<br>(Embankment) Road, Lal<br>Mohammad<br>Street            | Architectural Value       |