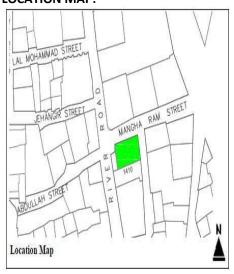

# (NAPIERS QUARTER KARACHI)

|       |                                              |               |                                                                               | REASON OF                 |
|-------|----------------------------------------------|---------------|-------------------------------------------------------------------------------|---------------------------|
| S.NO. | NAME OF<br>BUILDING                          | PLOT #        | ADDRESS                                                                       | ENLISTMENT AS<br>HERITAGE |
| 1.    | Rampuria Mansion                             | NP-6/12,      | East side, Turk Masjid & opposite of Mufadil manzil, river road khajoor bazar | Architectural Value       |
| 2.    | Café Jawaid                                  | NP-5/27,      | Corner at lal Muhammad &<br>Kundan street Ghareebabad<br>(lee market)         | Architectural Value       |
| 3.    | Ghulam Moosa<br>Khaliqdina Trust<br>Building | NP-6/3,       | Gareebabad street near khajoor<br>bazaar Lee Market                           | Architectural Value       |
| 4.    | Marri Building                               | NP-8/32,      | Shahrah-e-Altaf Hussain<br>(Napier<br>Road), Allah Dad Street                 | Architectural Value       |
| 5.    | Gulzar Manzil                                | NP-12/<br>48, | Mohammad Shah Street                                                          | Architectural Value       |
| 6.    | Sakina Bai Building                          | NP-8/28,      | Aliakbar Street, off<br>Shahrah-e-Altaf Hussain<br>(Napier<br>Road)           | Architectural Value       |
| 7.    | Tasleem Building                             | NP-8/ 5, 6    | Shahrah-e-Altaf Hussain<br>(Napier Road), Aliakbar Street                     | Architectural Value       |
| 8.    | Ghulam Rasool<br>Building                    | NP-8/8,       | Shahrah-e-Altaf Hussain<br>(Napier Road)                                      | Architectural Value       |
| 9.    | Mufadal Manzil                               | NP-6/21,      | Shahrah-e-Altaf Hussain<br>(Napier Road), River Road                          | Architectural Value       |
| 10.   | Haji Hassan Noor<br>Mohammad<br>Building     | NP-6/ 34,     | Nawab Mahabat Khan<br>(Embankment) Road, Lal<br>Mohammad<br>Street            | Architectural Value       |