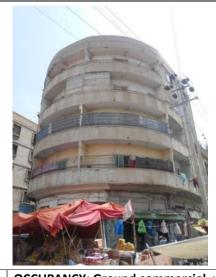

# (NAPIERS QUARTER KARACHI)

|       |                                              |               |                                                                               | REASON OF                 |
|-------|----------------------------------------------|---------------|-------------------------------------------------------------------------------|---------------------------|
| S.NO. | NAME OF<br>BUILDING                          | PLOT #        | ADDRESS                                                                       | ENLISTMENT AS<br>HERITAGE |
| 1.    | Rampuria Mansion                             | NP-6/12,      | East side, Turk Masjid & opposite of Mufadil manzil, river road khajoor bazar | Architectural Value       |
| 2.    | Café Jawaid                                  | NP-5/27,      | Corner at lal Muhammad &<br>Kundan street Ghareebabad<br>(lee market)         | Architectural Value       |
| 3.    | Ghulam Moosa<br>Khaliqdina Trust<br>Building | NP-6/3,       | Gareebabad street near khajoor<br>bazaar Lee Market                           | Architectural Value       |
| 4.    | Marri Building                               | NP-8/32,      | Shahrah-e-Altaf Hussain<br>(Napier<br>Road), Allah Dad Street                 | Architectural Value       |
| 5.    | Gulzar Manzil                                | NP-12/<br>48, | Mohammad Shah Street                                                          | Architectural Value       |
| 6.    | Sakina Bai Building                          | NP-8/28,      | Aliakbar Street, off<br>Shahrah-e-Altaf Hussain<br>(Napier<br>Road)           | Architectural Value       |
| 7.    | Tasleem Building                             | NP-8/ 5, 6    | Shahrah-e-Altaf Hussain<br>(Napier Road), Aliakbar Street                     | Architectural Value       |
| 8.    | Ghulam Rasool<br>Building                    | NP-8/8,       | Shahrah-e-Altaf Hussain<br>(Napier Road)                                      | Architectural Value       |
| 9.    | Mufadal Manzil                               | NP-6/21,      | Shahrah-e-Altaf Hussain<br>(Napier Road), River Road                          | Architectural Value       |
| 10.   | Haji Hassan Noor<br>Mohammad<br>Building     | NP-6/ 34,     | Nawab Mahabat Khan<br>(Embankment) Road, Lal<br>Mohammad<br>Street            | Architectural Value       |