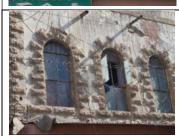

# (NAPIERS QUARTER KARACHI)

|       |                                              |               |                                                                               | REASON OF                 |
|-------|----------------------------------------------|---------------|-------------------------------------------------------------------------------|---------------------------|
| S.NO. | NAME OF<br>BUILDING                          | PLOT #        | ADDRESS                                                                       | ENLISTMENT AS<br>HERITAGE |
| 1.    | Rampuria Mansion                             | NP-6/12,      | East side, Turk Masjid & opposite of Mufadil manzil, river road khajoor bazar | Architectural Value       |
| 2.    | Café Jawaid                                  | NP-5/27,      | Corner at lal Muhammad &<br>Kundan street Ghareebabad<br>(lee market)         | Architectural Value       |
| 3.    | Ghulam Moosa<br>Khaliqdina Trust<br>Building | NP-6/3,       | Gareebabad street near khajoor<br>bazaar Lee Market                           | Architectural Value       |
| 4.    | Marri Building                               | NP-8/32,      | Shahrah-e-Altaf Hussain<br>(Napier<br>Road), Allah Dad Street                 | Architectural Value       |
| 5.    | Gulzar Manzil                                | NP-12/<br>48, | Mohammad Shah Street                                                          | Architectural Value       |
| 6.    | Sakina Bai Building                          | NP-8/28,      | Aliakbar Street, off<br>Shahrah-e-Altaf Hussain<br>(Napier<br>Road)           | Architectural Value       |
| 7.    | Tasleem Building                             | NP-8/ 5, 6    | Shahrah-e-Altaf Hussain<br>(Napier Road), Aliakbar Street                     | Architectural Value       |
| 8.    | Ghulam Rasool<br>Building                    | NP-8/8,       | Shahrah-e-Altaf Hussain<br>(Napier Road)                                      | Architectural Value       |
| 9.    | Mufadal Manzil                               | NP-6/21,      | Shahrah-e-Altaf Hussain<br>(Napier Road), River Road                          | Architectural Value       |
| 10.   | Haji Hassan Noor<br>Mohammad<br>Building     | NP-6/ 34,     | Nawab Mahabat Khan<br>(Embankment) Road, Lal<br>Mohammad<br>Street            | Architectural Value       |