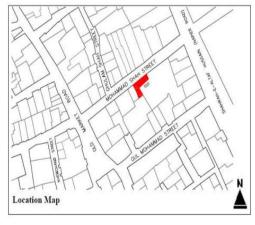

# (NAPIERS QUARTER KARACHI)

|       |                                              |               |                                                                               | REASON OF                 |
|-------|----------------------------------------------|---------------|-------------------------------------------------------------------------------|---------------------------|
| S.NO. | NAME OF<br>BUILDING                          | PLOT #        | ADDRESS                                                                       | ENLISTMENT AS<br>HERITAGE |
| 1.    | Rampuria Mansion                             | NP-6/12,      | East side, Turk Masjid & opposite of Mufadil manzil, river road khajoor bazar | Architectural Value       |
| 2.    | Café Jawaid                                  | NP-5/27,      | Corner at lal Muhammad &<br>Kundan street Ghareebabad<br>(lee market)         | Architectural Value       |
| 3.    | Ghulam Moosa<br>Khaliqdina Trust<br>Building | NP-6/3,       | Gareebabad street near khajoor<br>bazaar Lee Market                           | Architectural Value       |
| 4.    | Marri Building                               | NP-8/32,      | Shahrah-e-Altaf Hussain<br>(Napier<br>Road), Allah Dad Street                 | Architectural Value       |
| 5.    | Gulzar Manzil                                | NP-12/<br>48, | Mohammad Shah Street                                                          | Architectural Value       |
| 6.    | Sakina Bai Building                          | NP-8/28,      | Aliakbar Street, off<br>Shahrah-e-Altaf Hussain<br>(Napier<br>Road)           | Architectural Value       |
| 7.    | Tasleem Building                             | NP-8/ 5, 6    | Shahrah-e-Altaf Hussain<br>(Napier Road), Aliakbar Street                     | Architectural Value       |
| 8.    | Ghulam Rasool<br>Building                    | NP-8/8,       | Shahrah-e-Altaf Hussain<br>(Napier Road)                                      | Architectural Value       |
| 9.    | Mufadal Manzil                               | NP-6/21,      | Shahrah-e-Altaf Hussain<br>(Napier Road), River Road                          | Architectural Value       |
| 10.   | Haji Hassan Noor<br>Mohammad<br>Building     | NP-6/ 34,     | Nawab Mahabat Khan<br>(Embankment) Road, Lal<br>Mohammad<br>Street            | Architectural Value       |