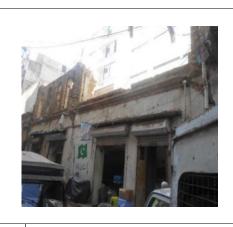

# (NAPIERS QUARTER KARACHI)

|       |                                              |               |                                                                               | REASON OF                 |
|-------|----------------------------------------------|---------------|-------------------------------------------------------------------------------|---------------------------|
| S.NO. | NAME OF<br>BUILDING                          | PLOT #        | ADDRESS                                                                       | ENLISTMENT AS<br>HERITAGE |
| 1.    | Rampuria Mansion                             | NP-6/12,      | East side, Turk Masjid & opposite of Mufadil manzil, river road khajoor bazar | Architectural Value       |
| 2.    | Café Jawaid                                  | NP-5/27,      | Corner at lal Muhammad &<br>Kundan street Ghareebabad<br>(lee market)         | Architectural Value       |
| 3.    | Ghulam Moosa<br>Khaliqdina Trust<br>Building | NP-6/3,       | Gareebabad street near khajoor<br>bazaar Lee Market                           | Architectural Value       |
| 4.    | Marri Building                               | NP-8/32,      | Shahrah-e-Altaf Hussain<br>(Napier<br>Road), Allah Dad Street                 | Architectural Value       |
| 5.    | Gulzar Manzil                                | NP-12/<br>48, | Mohammad Shah Street                                                          | Architectural Value       |
| 6.    | Sakina Bai Building                          | NP-8/28,      | Aliakbar Street, off<br>Shahrah-e-Altaf Hussain<br>(Napier<br>Road)           | Architectural Value       |
| 7.    | Tasleem Building                             | NP-8/ 5, 6    | Shahrah-e-Altaf Hussain<br>(Napier Road), Aliakbar Street                     | Architectural Value       |
| 8.    | Ghulam Rasool<br>Building                    | NP-8/8,       | Shahrah-e-Altaf Hussain<br>(Napier Road)                                      | Architectural Value       |
| 9.    | Mufadal Manzil                               | NP-6/21,      | Shahrah-e-Altaf Hussain<br>(Napier Road), River Road                          | Architectural Value       |
| 10.   | Haji Hassan Noor<br>Mohammad<br>Building     | NP-6/ 34,     | Nawab Mahabat Khan<br>(Embankment) Road, Lal<br>Mohammad<br>Street            | Architectural Value       |