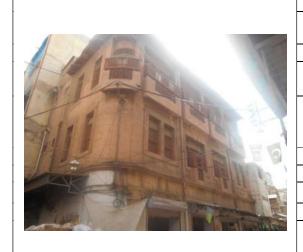

# (NAPIERS QUARTER KARACHI)

|       |                                              |               |                                                                               | REASON OF                 |
|-------|----------------------------------------------|---------------|-------------------------------------------------------------------------------|---------------------------|
| S.NO. | NAME OF<br>BUILDING                          | PLOT #        | ADDRESS                                                                       | ENLISTMENT AS<br>HERITAGE |
| 1.    | Rampuria Mansion                             | NP-6/12,      | East side, Turk Masjid & opposite of Mufadil manzil, river road khajoor bazar | Architectural Value       |
| 2.    | Café Jawaid                                  | NP-5/27,      | Corner at lal Muhammad &<br>Kundan street Ghareebabad<br>(lee market)         | Architectural Value       |
| 3.    | Ghulam Moosa<br>Khaliqdina Trust<br>Building | NP-6/3,       | Gareebabad street near khajoor<br>bazaar Lee Market                           | Architectural Value       |
| 4.    | Marri Building                               | NP-8/32,      | Shahrah-e-Altaf Hussain<br>(Napier<br>Road), Allah Dad Street                 | Architectural Value       |
| 5.    | Gulzar Manzil                                | NP-12/<br>48, | Mohammad Shah Street                                                          | Architectural Value       |
| 6.    | Sakina Bai Building                          | NP-8/28,      | Aliakbar Street, off<br>Shahrah-e-Altaf Hussain<br>(Napier<br>Road)           | Architectural Value       |
| 7.    | Tasleem Building                             | NP-8/ 5, 6    | Shahrah-e-Altaf Hussain<br>(Napier Road), Aliakbar Street                     | Architectural Value       |
| 8.    | Ghulam Rasool<br>Building                    | NP-8/8,       | Shahrah-e-Altaf Hussain<br>(Napier Road)                                      | Architectural Value       |
| 9.    | Mufadal Manzil                               | NP-6/21,      | Shahrah-e-Altaf Hussain<br>(Napier Road), River Road                          | Architectural Value       |
| 10.   | Haji Hassan Noor<br>Mohammad<br>Building     | NP-6/ 34,     | Nawab Mahabat Khan<br>(Embankment) Road, Lal<br>Mohammad<br>Street            | Architectural Value       |