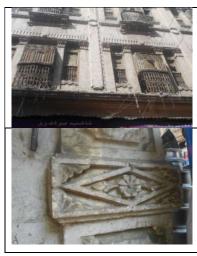

# (NAPIERS QUARTER KARACHI)

|       |                                              |               |                                                                               | REASON OF                 |
|-------|----------------------------------------------|---------------|-------------------------------------------------------------------------------|---------------------------|
| S.NO. | NAME OF<br>BUILDING                          | PLOT #        | ADDRESS                                                                       | ENLISTMENT AS<br>HERITAGE |
| 1.    | Rampuria Mansion                             | NP-6/12,      | East side, Turk Masjid & opposite of Mufadil manzil, river road khajoor bazar | Architectural Value       |
| 2.    | Café Jawaid                                  | NP-5/27,      | Corner at lal Muhammad &<br>Kundan street Ghareebabad<br>(lee market)         | Architectural Value       |
| 3.    | Ghulam Moosa<br>Khaliqdina Trust<br>Building | NP-6/3,       | Gareebabad street near khajoor<br>bazaar Lee Market                           | Architectural Value       |
| 4.    | Marri Building                               | NP-8/32,      | Shahrah-e-Altaf Hussain<br>(Napier<br>Road), Allah Dad Street                 | Architectural Value       |
| 5.    | Gulzar Manzil                                | NP-12/<br>48, | Mohammad Shah Street                                                          | Architectural Value       |
| 6.    | Sakina Bai Building                          | NP-8/28,      | Aliakbar Street, off<br>Shahrah-e-Altaf Hussain<br>(Napier<br>Road)           | Architectural Value       |
| 7.    | Tasleem Building                             | NP-8/ 5, 6    | Shahrah-e-Altaf Hussain<br>(Napier Road), Aliakbar Street                     | Architectural Value       |
| 8.    | Ghulam Rasool<br>Building                    | NP-8/8,       | Shahrah-e-Altaf Hussain<br>(Napier Road)                                      | Architectural Value       |
| 9.    | Mufadal Manzil                               | NP-6/21,      | Shahrah-e-Altaf Hussain<br>(Napier Road), River Road                          | Architectural Value       |
| 10.   | Haji Hassan Noor<br>Mohammad<br>Building     | NP-6/ 34,     | Nawab Mahabat Khan<br>(Embankment) Road, Lal<br>Mohammad<br>Street            | Architectural Value       |