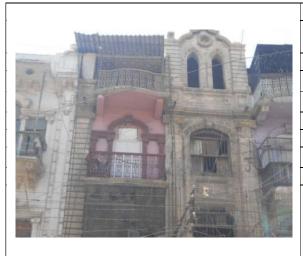

# (NAPIERS QUARTER KARACHI)

|       |                                              |               |                                                                               | REASON OF                 |
|-------|----------------------------------------------|---------------|-------------------------------------------------------------------------------|---------------------------|
| S.NO. | NAME OF<br>BUILDING                          | PLOT #        | ADDRESS                                                                       | ENLISTMENT AS<br>HERITAGE |
| 1.    | Rampuria Mansion                             | NP-6/12,      | East side, Turk Masjid & opposite of Mufadil manzil, river road khajoor bazar | Architectural Value       |
| 2.    | Café Jawaid                                  | NP-5/27,      | Corner at lal Muhammad &<br>Kundan street Ghareebabad<br>(lee market)         | Architectural Value       |
| 3.    | Ghulam Moosa<br>Khaliqdina Trust<br>Building | NP-6/3,       | Gareebabad street near khajoor<br>bazaar Lee Market                           | Architectural Value       |
| 4.    | Marri Building                               | NP-8/32,      | Shahrah-e-Altaf Hussain<br>(Napier<br>Road), Allah Dad Street                 | Architectural Value       |
| 5.    | Gulzar Manzil                                | NP-12/<br>48, | Mohammad Shah Street                                                          | Architectural Value       |
| 6.    | Sakina Bai Building                          | NP-8/28,      | Aliakbar Street, off<br>Shahrah-e-Altaf Hussain<br>(Napier<br>Road)           | Architectural Value       |
| 7.    | Tasleem Building                             | NP-8/ 5, 6    | Shahrah-e-Altaf Hussain<br>(Napier Road), Aliakbar Street                     | Architectural Value       |
| 8.    | Ghulam Rasool<br>Building                    | NP-8/8,       | Shahrah-e-Altaf Hussain<br>(Napier Road)                                      | Architectural Value       |
| 9.    | Mufadal Manzil                               | NP-6/21,      | Shahrah-e-Altaf Hussain<br>(Napier Road), River Road                          | Architectural Value       |
| 10.   | Haji Hassan Noor<br>Mohammad<br>Building     | NP-6/ 34,     | Nawab Mahabat Khan<br>(Embankment) Road, Lal<br>Mohammad<br>Street            | Architectural Value       |