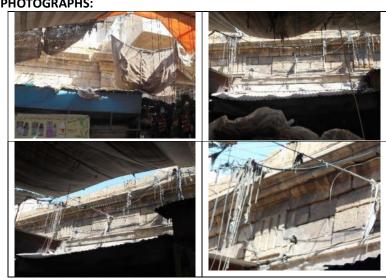

ION:             | R PROTECTION: Architectural Interest : Decorative Parapet & Pilaster |          |                |              |
| 6. | MEASUREMENT:                        | Height-20 Length-55 Width-35                                         |          |                |              |
| 7. | CONSTRUCTION MATERIAL:              | Sand stone, Charoli                                                  |          |                |              |
| 8  | STATUS / PRESENT CONDITION          | Dilapidated                                                          | Stable √ | Good Condition | Needs repair |
| 9. | THEREAT(S):                         | Encroachment                                                         |          |                |              |

#### 10. **LOCATION MAP:**





| 1   |                       |                                                                       |
|-----|-----------------------|-----------------------------------------------------------------------|
| 11. | COMMENTS:             | Two storied building thickly encroached from all sides due to         |
|     |                       | commercial activities is in poor state of preservation.Alteration has |
|     |                       | been made in the past while additional structure is on top.           |
|     |                       | Architectural features are almost hidden due to encroachment.         |
| 12. | RECOMMENDATIONS       | Building deserve to be declared as protected heritage.                |
| 13. | NAME OF INVESTIGATOR: | Abdul Fatah Shaikh