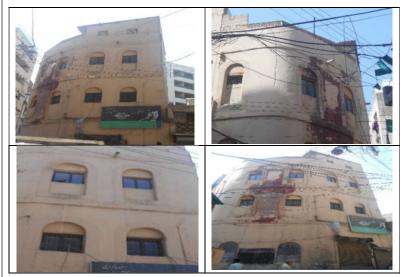

# (NAPIERS QUARTER KARACHI)

|       |                                              |               |                                                                               | REASON OF                 |
|-------|----------------------------------------------|---------------|-------------------------------------------------------------------------------|---------------------------|
| S.NO. | NAME OF<br>BUILDING                          | PLOT #        | ADDRESS                                                                       | ENLISTMENT AS<br>HERITAGE |
| 1.    | Rampuria Mansion                             | NP-6/12,      | East side, Turk Masjid & opposite of Mufadil manzil, river road khajoor bazar | Architectural Value       |
| 2.    | Café Jawaid                                  | NP-5/27,      | Corner at lal Muhammad &<br>Kundan street Ghareebabad<br>(lee market)         | Architectural Value       |
| 3.    | Ghulam Moosa<br>Khaliqdina Trust<br>Building | NP-6/3,       | Gareebabad street near khajoor<br>bazaar Lee Market                           | Architectural Value       |
| 4.    | Marri Building                               | NP-8/32,      | Shahrah-e-Altaf Hussain<br>(Napier<br>Road), Allah Dad Street                 | Architectural Value       |
| 5.    | Gulzar Manzil                                | NP-12/<br>48, | Mohammad Shah Street                                                          | Architectural Value       |
| 6.    | Sakina Bai Building                          | NP-8/28,      | Aliakbar Street, off<br>Shahrah-e-Altaf Hussain<br>(Napier<br>Road)           | Architectural Value       |
| 7.    | Tasleem Building                             | NP-8/ 5, 6    | Shahrah-e-Altaf Hussain<br>(Napier Road), Aliakbar Street                     | Architectural Value       |
| 8.    | Ghulam Rasool<br>Building                    | NP-8/8,       | Shahrah-e-Altaf Hussain<br>(Napier Road)                                      | Architectural Value       |
| 9.    | Mufadal Manzil                               | NP-6/21,      | Shahrah-e-Altaf Hussain<br>(Napier Road), River Road                          | Architectural Value       |
| 10.   | Haji Hassan Noor<br>Mohammad<br>Building     | NP-6/ 34,     | Nawab Mahabat Khan<br>(Embankment) Road, Lal<br>Mohammad<br>Street            | Architectural Value       |