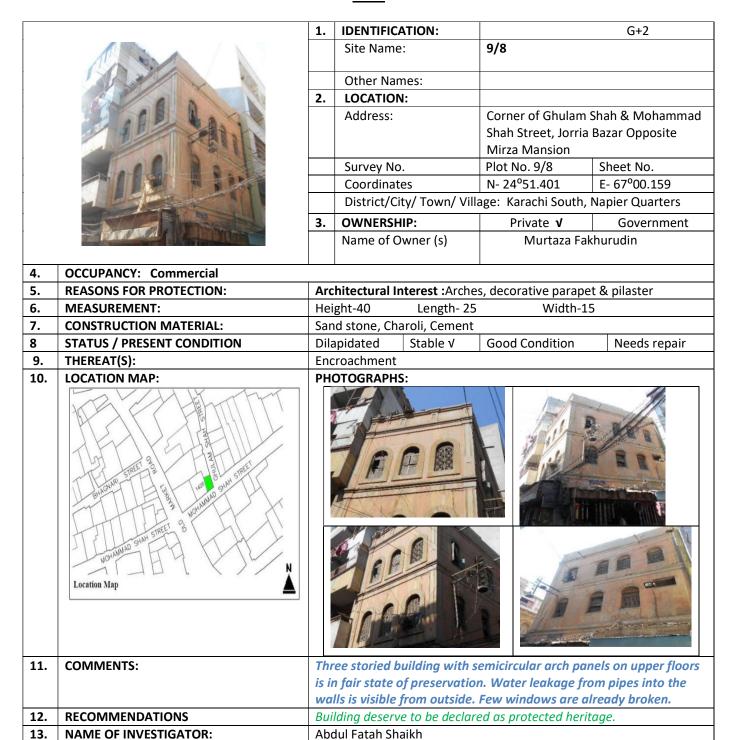

| Height-35' Length-24'6" Width-43' |  |  |  |  |
| 7. | CONSTRUCTION MATERIAL:  | Sand stone Cement plaster         |  |  |  |  |

**STATUS / PRESENT CONDITION** Dilapidated Stable **Good Condition** Needs repair √ 8

9. THEREAT(S):

#### 10. **LOCATION MAP:**







Encroachment and later additional structure







| 11. | COMMENTS: |
|-----|-----------|
|     |           |

12.

Three storied building with balconies and geometrical design iron railings on upper floors is in poor state of preservation. Ground floor is occupied by commercial activities. Due to passage of time cement plaster from various places has been chipped off. Building deserve to be declared as protected heritage.

- **RECOMMENDATIONS** 13. NAME OF INVESTIGATOR: Abdul Fatah Shaikh
- 30.10.2017 14. DATE:



1.11.2017

14.

DATE:





| 1. | IDENTIFICATION:            |                           | G+2                  |  |
|----|----------------------------|---------------------------|----------------------|--|
|    | Site Name:                 | 9/26                      |                      |  |
|    | Other Names:               |                           |                      |  |
| 2. | LOCATION:                  |                           |                      |  |
|    | Address:                   | Opposite Essa Mas         | jid, Shahrah-e-Altaf |  |
|    |                            | Napier Road, Jorria Bazar |                      |  |
|    | Survey No.                 | Plot No.9/26              | Sheet No.            |  |
|    | Coordinates                | N- 24 <sup>o</s