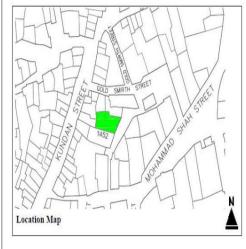

# (NAPIERS QUARTER KARACHI)

|       |                                              |               |                                                                               | REASON OF                 |
|-------|----------------------------------------------|---------------|-------------------------------------------------------------------------------|---------------------------|
| S.NO. | NAME OF<br>BUILDING                          | PLOT #        | ADDRESS                                                                       | ENLISTMENT AS<br>HERITAGE |
| 1.    | Rampuria Mansion                             | NP-6/12,      | East side, Turk Masjid & opposite of Mufadil manzil, river road khajoor bazar | Architectural Value       |
| 2.    | Café Jawaid                                  | NP-5/27,      | Corner at lal Muhammad &<br>Kundan street Ghareebabad<br>(lee market)         | Architectural Value       |
| 3.    | Ghulam Moosa<br>Khaliqdina Trust<br>Building | NP-6/3,       | Gareebabad street near khajoor<br>bazaar Lee Market                           | Architectural Value       |
| 4.    | Marri Building                               | NP-8/32,      | Shahrah-e-Altaf Hussain<br>(Napier<br>Road), Allah Dad Street                 | Architectural Value       |
| 5.    | Gulzar Manzil                                | NP-12/<br>48, | Mohammad Shah Street                                                          | Architectural Value       |
| 6.    | Sakina Bai Building                          | NP-8/28,      | Aliakbar Street, off<br>Shahrah-e-Altaf Hussain<br>(Napier<br>Road)           | Architectural Value       |
| 7.    | Tasleem Building                             | NP-8/ 5, 6    | Shahrah-e-Altaf Hussain<br>(Napier Road), Aliakbar Street                     | Architectural Value       |
| 8.    | Ghulam Rasool<br>Building                    | NP-8/8,       | Shahrah-e-Altaf Hussain<br>(Napier Road)                                      | Architectural Value       |
| 9.    | Mufadal Manzil                               | NP-6/21,      | Shahrah-e-Altaf Hussain<br>(Napier Road), River Road                          | Architectural Value       |
| 10.   | Haji Hassan Noor<br>Mohammad<br>Building     | NP-6/ 34,     | Nawab Mahabat Khan<br>(Embankment) Road, Lal<br>Mohammad<br>Street            | Architectural Value       |