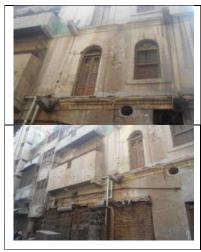

# (NAPIERS QUARTER KARACHI)

|       |                                              |               |                                                                               | REASON OF                 |
|-------|----------------------------------------------|---------------|-------------------------------------------------------------------------------|---------------------------|
| S.NO. | NAME OF<br>BUILDING                          | PLOT #        | ADDRESS                                                                       | ENLISTMENT AS<br>HERITAGE |
| 1.    | Rampuria Mansion                             | NP-6/12,      | East side, Turk Masjid & opposite of Mufadil manzil, river road khajoor bazar | Architectural Value       |
| 2.    | Café Jawaid                                  | NP-5/27,      | Corner at lal Muhammad &<br>Kundan street Ghareebabad<br>(lee market)         | Architectural Value       |
| 3.    | Ghulam Moosa<br>Khaliqdina Trust<br>Building | NP-6/3,       | Gareebabad street near khajoor<br>bazaar Lee Market                           | Architectural Value       |
| 4.    | Marri Building                               | NP-8/32,      | Shahrah-e-Altaf Hussain<br>(Napier<br>Road), Allah Dad Street                 | Architectural Value       |
| 5.    | Gulzar Manzil                                | NP-12/<br>48, | Mohammad Shah Street                                                          | Architectural Value       |
| 6.    | Sakina Bai Building                          | NP-8/28,      | Aliakbar Street, off<br>Shahrah-e-Altaf Hussain<br>(Napier<br>Road)           | Architectural Value       |
| 7.    | Tasleem Building                             | NP-8/ 5, 6    | Shahrah-e-Altaf Hussain<br>(Napier Road), Aliakbar Street                     | Architectural Value       |
| 8.    | Ghulam Rasool<br>Building                    | NP-8/8,       | Shahrah-e-Altaf Hussain<br>(Napier Road)                                      | Architectural Value       |
| 9.    | Mufadal Manzil                               | NP-6/21,      | Shahrah-e-Altaf Hussain<br>(Napier Road), River Road                          | Architectural Value       |
| 10.   | Haji Hassan Noor<br>Mohammad<br>Building     | NP-6/ 34,     | Nawab Mahabat Khan<br>(Embankment) Road, Lal<br>Mohammad<br>Street            | Architectural Value       |