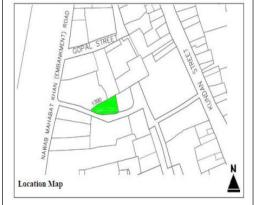

# (NAPIERS QUARTER KARACHI)

|       |                                              |               |                                                                               | REASON OF                 |
|-------|----------------------------------------------|---------------|-------------------------------------------------------------------------------|---------------------------|
| S.NO. | NAME OF<br>BUILDING                          | PLOT #        | ADDRESS                                                                       | ENLISTMENT AS<br>HERITAGE |
| 1.    | Rampuria Mansion                             | NP-6/12,      | East side, Turk Masjid & opposite of Mufadil manzil, river road khajoor bazar | Architectural Value       |
| 2.    | Café Jawaid                                  | NP-5/27,      | Corner at lal Muhammad &<br>Kundan street Ghareebabad<br>(lee market)         | Architectural Value       |
| 3.    | Ghulam Moosa<br>Khaliqdina Trust<br>Building | NP-6/3,       | Gareebabad street near khajoor<br>bazaar Lee Market                           | Architectural Value       |
| 4.    | Marri Building                               | NP-8/32,      | Shahrah-e-Altaf Hussain<br>(Napier<br>Road), Allah Dad Street                 | Architectural Value       |
| 5.    | Gulzar Manzil                                | NP-12/<br>48, | Mohammad Shah Street                                                          | Architectural Value       |
| 6.    | Sakina Bai Building                          | NP-8/28,      | Aliakbar Street, off<br>Shahrah-e-Altaf Hussain<br>(Napier<br>Road)           | Architectural Value       |
| 7.    | Tasleem Building                             | NP-8/ 5, 6    | Shahrah-e-Altaf Hussain<br>(Napier Road), Aliakbar Street                     | Architectural Value       |
| 8.    | Ghulam Rasool<br>Building                    | NP-8/8,       | Shahrah-e-Altaf Hussain<br>(Napier Road)                                      | Architectural Value       |
| 9.    | Mufadal Manzil                               | NP-6/21,      | Shahrah-e-Altaf Hussain<br>(Napier Road), River Road                          | Architectural Value       |
| 10.   | Haji Hassan Noor<br>Mohammad<br>Building     | NP-6/ 34,     | Nawab Mahabat Khan<br>(Embankment) Road, Lal<br>Mohammad<br>Street            | Architectural Value       |