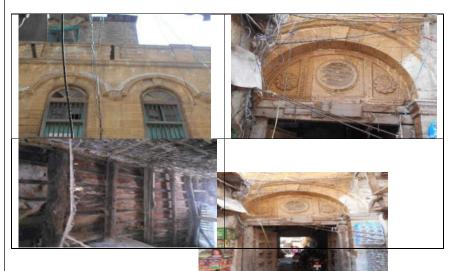

# (NAPIERS QUARTER KARACHI)

|       |                                              |               |                                                                               | REASON OF                 |
|-------|----------------------------------------------|---------------|-------------------------------------------------------------------------------|---------------------------|
| S.NO. | NAME OF<br>BUILDING                          | PLOT #        | ADDRESS                                                                       | ENLISTMENT AS<br>HERITAGE |
| 1.    | Rampuria Mansion                             | NP-6/12,      | East side, Turk Masjid & opposite of Mufadil manzil, river road khajoor bazar | Architectural Value       |
| 2.    | Café Jawaid                                  | NP-5/27,      | Corner at lal Muhammad &<br>Kundan street Ghareebabad<br>(lee market)         | Architectural Value       |
| 3.    | Ghulam Moosa<br>Khaliqdina Trust<br>Building | NP-6/3,       | Gareebabad street near khajoor<br>bazaar Lee Market                           | Architectural Value       |
| 4.    | Marri Building                               | NP-8/32,      | Shahrah-e-Altaf Hussain<br>(Napier<br>Road), Allah Dad Street                 | Architectural Value       |
| 5.    | Gulzar Manzil                                | NP-12/<br>48, | Mohammad Shah Street                                                          | Architectural Value       |
| 6.    | Sakina Bai Building                          | NP-8/28,      | Aliakbar Street, off<br>Shahrah-e-Altaf Hussain<br>(Napier<br>Road)           | Architectural Value       |
| 7.    | Tasleem Building                             | NP-8/ 5, 6    | Shahrah-e-Altaf Hussain<br>(Napier Road), Aliakbar Street                     | Architectural Value       |
| 8.    | Ghulam Rasool<br>Building                    | NP-8/8,       | Shahrah-e-Altaf Hussain<br>(Napier Road)                                      | Architectural Value       |
| 9.    | Mufadal Manzil                               | NP-6/21,      | Shahrah-e-Altaf Hussain<br>(Napier Road), River Road                          | Architectural Value       |
| 10.   | Haji Hassan Noor<br>Mohammad<br>Building     | NP-6/ 34,     | Nawab Mahabat Khan<br>(Embankment) Road, Lal<br>Mohammad<br>Street            | Architectural Value       |