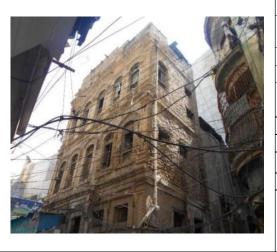

# (NAPIERS QUARTER KARACHI)

|       |                                              |               |                                                                               | REASON OF                 |
|-------|----------------------------------------------|---------------|-------------------------------------------------------------------------------|---------------------------|
| S.NO. | NAME OF<br>BUILDING                          | PLOT #        | ADDRESS                                                                       | ENLISTMENT AS<br>HERITAGE |
| 1.    | Rampuria Mansion                             | NP-6/12,      | East side, Turk Masjid & opposite of Mufadil manzil, river road khajoor bazar | Architectural Value       |
| 2.    | Café Jawaid                                  | NP-5/27,      | Corner at lal Muhammad &<br>Kundan street Ghareebabad<br>(lee market)         | Architectural Value       |
| 3.    | Ghulam Moosa<br>Khaliqdina Trust<br>Building | NP-6/3,       | Gareebabad street near khajoor<br>bazaar Lee Market                           | Architectural Value       |
| 4.    | Marri Building                               | NP-8/32,      | Shahrah-e-Altaf Hussain<br>(Napier<br>Road), Allah Dad Street                 | Architectural Value       |
| 5.    | Gulzar Manzil                                | NP-12/<br>48, | Mohammad Shah Street                                                          | Architectural Value       |
| 6.    | Sakina Bai Building                          | NP-8/28,      | Aliakbar Street, off<br>Shahrah-e-Altaf Hussain<br>(Napier<br>Road)           | Architectural Value       |
| 7.    | Tasleem Building                             | NP-8/ 5, 6    | Shahrah-e-Altaf Hussain<br>(Napier Road), Aliakbar Street                     | Architectural Value       |
| 8.    | Ghulam Rasool<br>Building                    | NP-8/8,       | Shahrah-e-Altaf Hussain<br>(Napier Road)                                      | Architectural Value       |
| 9.    | Mufadal Manzil                               | NP-6/21,      | Shahrah-e-Altaf Hussain<br>(Napier Road), River Road                          | Architectural Value       |
| 10.   | Haji Hassan Noor<br>Mohammad<br>Building     | NP-6/ 34,     | Nawab Mahabat Khan<br>(Embankment) Road, Lal<br>Mohammad<br>Street            | Architectural Value       |