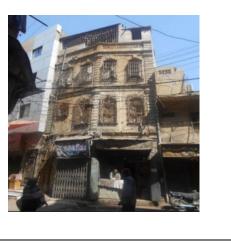

# (NAPIERS QUARTER KARACHI)

|       |                                              |               |                                                                               | REASON OF                 |
|-------|----------------------------------------------|---------------|-------------------------------------------------------------------------------|---------------------------|
| S.NO. | NAME OF<br>BUILDING                          | PLOT #        | ADDRESS                                                                       | ENLISTMENT AS<br>HERITAGE |
| 1.    | Rampuria Mansion                             | NP-6/12,      | East side, Turk Masjid & opposite of Mufadil manzil, river road khajoor bazar | Architectural Value       |
| 2.    | Café Jawaid                                  | NP-5/27,      | Corner at lal Muhammad &<br>Kundan street Ghareebabad<br>(lee market)         | Architectural Value       |
| 3.    | Ghulam Moosa<br>Khaliqdina Trust<br>Building | NP-6/3,       | Gareebabad street near khajoor<br>bazaar Lee Market                           | Architectural Value       |
| 4.    | Marri Building                               | NP-8/32,      | Shahrah-e-Altaf Hussain<br>(Napier<br>Road), Allah Dad Street                 | Architectural Value       |
| 5.    | Gulzar Manzil                                | NP-12/<br>48, | Mohammad Shah Street                                                          | Architectural Value       |
| 6.    | Sakina Bai Building                          | NP-8/28,      | Aliakbar Street, off<br>Shahrah-e-Altaf Hussain<br>(Napier<br>Road)           | Architectural Value       |
| 7.    | Tasleem Building                             | NP-8/ 5, 6    | Shahrah-e-Altaf Hussain<br>(Napier Road), Aliakbar Street                     | Architectural Value       |
| 8.    | Ghulam Rasool<br>Building                    | NP-8/8,       | Shahrah-e-Altaf Hussain<br>(Napier Road)                                      | Architectural Value       |
| 9.    | Mufadal Manzil                               | NP-6/21,      | Shahrah-e-Altaf Hussain<br>(Napier Road), River Road                          | Architectural Value       |
| 10.   | Haji Hassan Noor<br>Mohammad<br>Building     | NP-6/ 34,     | Nawab Mahabat Khan<br>(Embankment) Road, Lal<br>Mohammad<br>Street            | Architectural Value       |