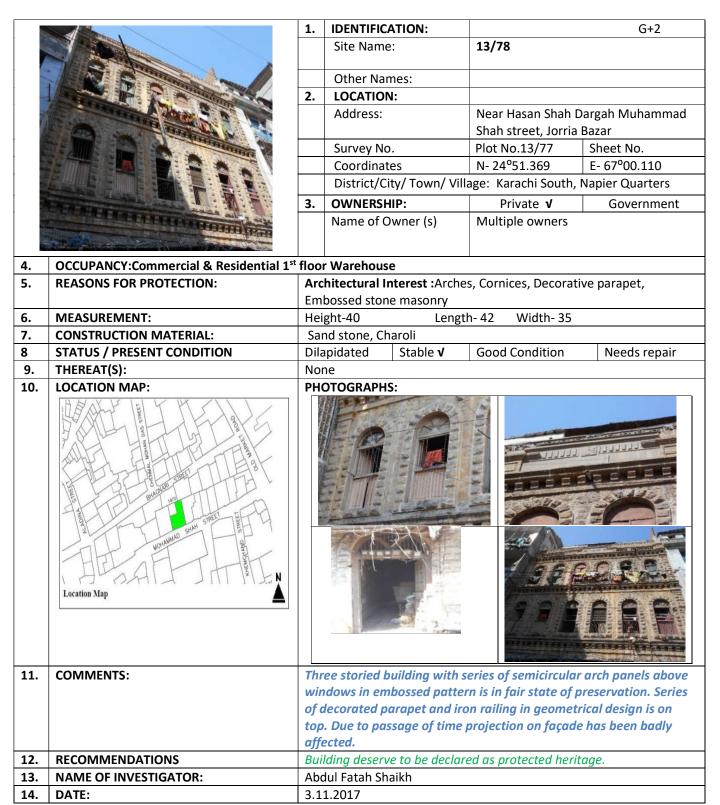

n. Later additional structure is on top                                                                  |
|     |                       | while commercial activities on ground floor.                                                                                               |
| 12. | RECOMMENDATIONS       | Building deserve to be declared as protected heritage.                                                                                     |
| 13. | NAME OF INVESTIGATOR: | Abdul Fatah Shaikh                                                                                                                         |
| 14. | DATE:                 | 2.11.2017                                                                                                                                  |



Note: plot number 13/78 is wrong in report but 13/77 is correctaccording to building pictures & map.

### **12/65-66 MAHAR MASALA**

|          |                                    | 1.   | IDENTIFICA                   | ATION:                             |                                                                                             | G+2                     |
|----------|------------------------------------|------|------------------------------|------------------------------------|---------------------------------------------------------------------------------------------|-------------------------|
| 7, 1, .  |                                    |      | Site Name                    |                                    | 12/65-66 MAHAR N