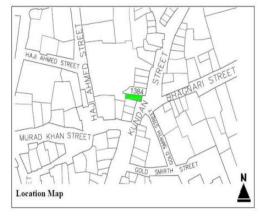

# (NAPIERS QUARTER KARACHI)

|       |                                              |               |                                                                               | REASON OF                 |
|-------|----------------------------------------------|---------------|-------------------------------------------------------------------------------|---------------------------|
| S.NO. | NAME OF<br>BUILDING                          | PLOT #        | ADDRESS                                                                       | ENLISTMENT AS<br>HERITAGE |
| 1.    | Rampuria Mansion                             | NP-6/12,      | East side, Turk Masjid & opposite of Mufadil manzil, river road khajoor bazar | Architectural Value       |
| 2.    | Café Jawaid                                  | NP-5/27,      | Corner at lal Muhammad &<br>Kundan street Ghareebabad<br>(lee market)         | Architectural Value       |
| 3.    | Ghulam Moosa<br>Khaliqdina Trust<br>Building | NP-6/3,       | Gareebabad street near khajoor<br>bazaar Lee Market                           | Architectural Value       |
| 4.    | Marri Building                               | NP-8/32,      | Shahrah-e-Altaf Hussain<br>(Napier<br>Road), Allah Dad Street                 | Architectural Value       |
| 5.    | Gulzar Manzil                                | NP-12/<br>48, | Mohammad Shah Street                                                          | Architectural Value       |
| 6.    | Sakina Bai Building                          | NP-8/28,      | Aliakbar Street, off<br>Shahrah-e-Altaf Hussain<br>(Napier<br>Road)           | Architectural Value       |
| 7.    | Tasleem Building                             | NP-8/ 5, 6    | Shahrah-e-Altaf Hussain<br>(Napier Road), Aliakbar Street                     | Architectural Value       |
| 8.    | Ghulam Rasool<br>Building                    | NP-8/8,       | Shahrah-e-Altaf Hussain<br>(Napier Road)                                      | Architectural Value       |
| 9.    | Mufadal Manzil                               | NP-6/21,      | Shahrah-e-Altaf Hussain<br>(Napier Road), River Road                          | Architectural Value       |
| 10.   | Haji Hassan Noor<br>Mohammad<br>Building     | NP-6/ 34,     | Nawab Mahabat Khan<br>(Embankment) Road, Lal<br>Mohammad<br>Street            | Architectural Value       |