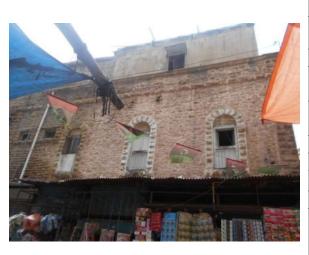

# (NAPIERS QUARTER KARACHI)

|       |                                              |               |                                                                               | REASON OF                 |
|-------|----------------------------------------------|---------------|-------------------------------------------------------------------------------|---------------------------|
| S.NO. | NAME OF<br>BUILDING                          | PLOT #        | ADDRESS                                                                       | ENLISTMENT AS<br>HERITAGE |
| 1.    | Rampuria Mansion                             | NP-6/12,      | East side, Turk Masjid & opposite of Mufadil manzil, river road khajoor bazar | Architectural Value       |
| 2.    | Café Jawaid                                  | NP-5/27,      | Corner at lal Muhammad &<br>Kundan street Ghareebabad<br>(lee market)         | Architectural Value       |
| 3.    | Ghulam Moosa<br>Khaliqdina Trust<br>Building | NP-6/3,       | Gareebabad street near khajoor<br>bazaar Lee Market                           | Architectural Value       |
| 4.    | Marri Building                               | NP-8/32,      | Shahrah-e-Altaf Hussain<br>(Napier<br>Road), Allah Dad Street                 | Architectural Value       |
| 5.    | Gulzar Manzil                                | NP-12/<br>48, | Mohammad Shah Street                                                          | Architectural Value       |
| 6.    | Sakina Bai Building                          | NP-8/28,      | Aliakbar Street, off<br>Shahrah-e-Altaf Hussain<br>(Napier<br>Road)           | Architectural Value       |
| 7.    | Tasleem Building                             | NP-8/ 5, 6    | Shahrah-e-Altaf Hussain<br>(Napier Road), Aliakbar Street                     | Architectural Value       |
| 8.    | Ghulam Rasool<br>Building                    | NP-8/8,       | Shahrah-e-Altaf Hussain<br>(Napier Road)                                      | Architectural Value       |
| 9.    | Mufadal Manzil                               | NP-6/21,      | Shahrah-e-Altaf Hussain<br>(Napier Road), River Road                          | Architectural Value       |
| 10.   | Haji Hassan Noor<br>Mohammad<br>Building     | NP-6/ 34,     | Nawab Mahabat Khan<br>(Embankment) Road, Lal<br>Mohammad<br>Street            | Architectural Value       |