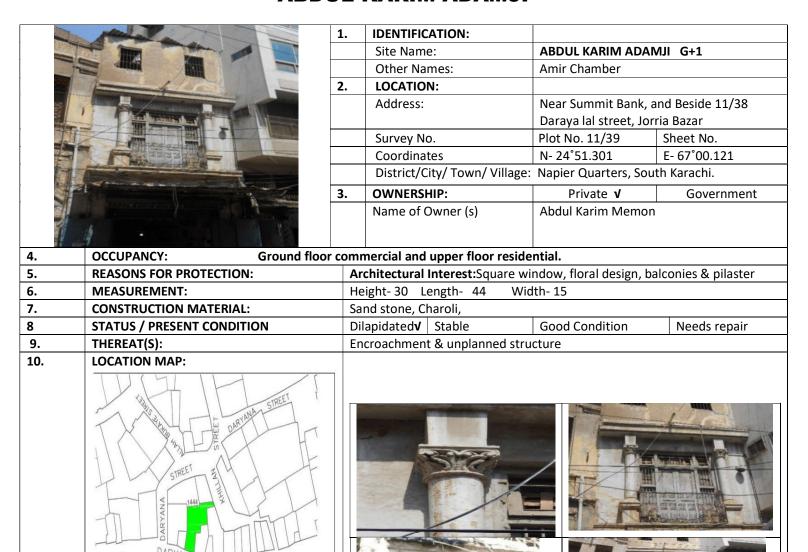

g deserve to be declared as protected heritage.                                                                                                                                                                 |
| 13. | NAME OF INVESTIGATOR: | Abdul Fatah Shaikh                                                                                                                                                                                                     |
| 14. | DATE:                 | 03.10.2017                                                                                                                                                                                                             |

### **BHAGWANDAS LAXSHMI BUILDING**



03.10.2017

14.

DATE:

### **ABDUL KARIM ADAMJI**



|     | Location Map          | AMROHABE                                                                   |  |
|-----|-----------------------|----------------------------------------------------------------------------|--|
| 11. | COMMENTS:             | Two storied building with balcony on upper floor is in poor state of       |  |
|     |                       | preservation. Rectangular windows and semicircular arch panels on façade   |  |
|     |                       | while shaft and decorated capitals on corners of balcony have been         |  |
|     |                       | arranged. Cement plaster from different spots is chipped off while parapet |  |
|     |                       | part is also partially damaged.                                            |  |
| 12. | RECOMM