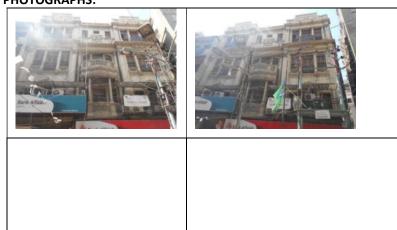

# (NAPIERS QUARTER KARACHI)

|       |                                              |               |                                                                               | REASON OF                 |
|-------|----------------------------------------------|---------------|-------------------------------------------------------------------------------|---------------------------|
| S.NO. | NAME OF<br>BUILDING                          | PLOT #        | ADDRESS                                                                       | ENLISTMENT AS<br>HERITAGE |
| 1.    | Rampuria Mansion                             | NP-6/12,      | East side, Turk Masjid & opposite of Mufadil manzil, river road khajoor bazar | Architectural Value       |
| 2.    | Café Jawaid                                  | NP-5/27,      | Corner at lal Muhammad &<br>Kundan street Ghareebabad<br>(lee market)         | Architectural Value       |
| 3.    | Ghulam Moosa<br>Khaliqdina Trust<br>Building | NP-6/3,       | Gareebabad street near khajoor<br>bazaar Lee Market                           | Architectural Value       |
| 4.    | Marri Building                               | NP-8/32,      | Shahrah-e-Altaf Hussain<br>(Napier<br>Road), Allah Dad Street                 | Architectural Value       |
| 5.    | Gulzar Manzil                                | NP-12/<br>48, | Mohammad Shah Street                                                          | Architectural Value       |
| 6.    | Sakina Bai Building                          | NP-8/28,      | Aliakbar Street, off<br>Shahrah-e-Altaf Hussain<br>(Napier<br>Road)           | Architectural Value       |
| 7.    | Tasleem Building                             | NP-8/ 5, 6    | Shahrah-e-Altaf Hussain<br>(Napier Road), Aliakbar Street                     | Architectural Value       |
| 8.    | Ghulam Rasool<br>Building                    | NP-8/8,       | Shahrah-e-Altaf Hussain<br>(Napier Road)                                      | Architectural Value       |
| 9.    | Mufadal Manzil                               | NP-6/21,      | Shahrah-e-Altaf Hussain<br>(Napier Road), River Road                          | Architectural Value       |
| 10.   | Haji Hassan Noor<br>Mohammad<br>Building     | NP-6/ 34,     | Nawab Mahabat Khan<br>(Embankment) Road, Lal<br>Mohammad<br>Street            | Architectural Value       |