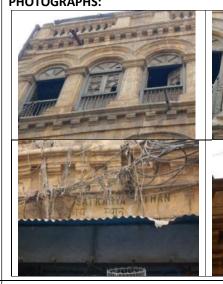

3 | Page (Heritage Buildings Notification, Napiers Quarters)

Nawab Mahabat Khan

(Embankment) Road

Opp. Dada mension Main

embankment road, (NawabMehtab Khanji road)

28/6,

NP-4/34,

NP-4/32