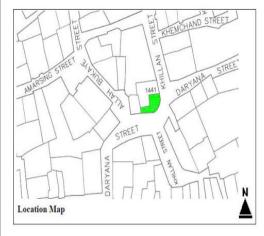

# (NAPIERS QUARTER KARACHI)

|       |                                              |               |                                                                               | REASON OF                 |
|-------|----------------------------------------------|---------------|-------------------------------------------------------------------------------|---------------------------|
| S.NO. | NAME OF<br>BUILDING                          | PLOT #        | ADDRESS                                                                       | ENLISTMENT AS<br>HERITAGE |
| 1.    | Rampuria Mansion                             | NP-6/12,      | East side, Turk Masjid & opposite of Mufadil manzil, river road khajoor bazar | Architectural Value       |
| 2.    | Café Jawaid                                  | NP-5/27,      | Corner at lal Muhammad &<br>Kundan street Ghareebabad<br>(lee market)         | Architectural Value       |
| 3.    | Ghulam Moosa<br>Khaliqdina Trust<br>Building | NP-6/3,       | Gareebabad street near khajoor<br>bazaar Lee Market                           | Architectural Value       |
| 4.    | Marri Building                               | NP-8/32,      | Shahrah-e-Altaf Hussain<br>(Napier<br>Road), Allah Dad Street                 | Architectural Value       |
| 5.    | Gulzar Manzil                                | NP-12/<br>48, | Mohammad Shah Street                                                          | Architectural Value       |
| 6.    | Sakina Bai Building                          | NP-8/28,      | Aliakbar Street, off<br>Shahrah-e-Altaf Hussain<br>(Napier<br>Road)           | Architectural Value       |
| 7.    | Tasleem Building                             | NP-8/ 5, 6    | Shahrah-e-Altaf Hussain<br>(Napier Road), Aliakbar Street                     | Architectural Value       |
| 8.    | Ghulam Rasool<br>Building                    | NP-8/8,       | Shahrah-e-Altaf Hussain<br>(Napier Road)                                      | Architectural Value       |
| 9.    | Mufadal Manzil                               | NP-6/21,      | Shahrah-e-Altaf Hussain<br>(Napier Road), River Road                          | Architectural Value       |
| 10.   | Haji Hassan Noor<br>Mohammad<br>Building     | NP-6/ 34,     | Nawab Mahabat Khan<br>(Embankment) Road, Lal<br>Mohammad<br>Street            | Architectural Value       |