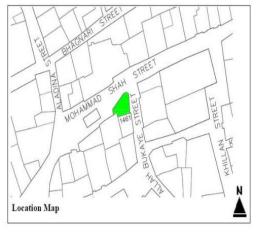

# (NAPIERS QUARTER KARACHI)

|       |                                              |               |                                                                               | REASON OF                 |
|-------|----------------------------------------------|---------------|-------------------------------------------------------------------------------|---------------------------|
| S.NO. | NAME OF<br>BUILDING                          | PLOT #        | ADDRESS                                                                       | ENLISTMENT AS<br>HERITAGE |
| 1.    | Rampuria Mansion                             | NP-6/12,      | East side, Turk Masjid & opposite of Mufadil manzil, river road khajoor bazar | Architectural Value       |
| 2.    | Café Jawaid                                  | NP-5/27,      | Corner at lal Muhammad &<br>Kundan street Ghareebabad<br>(lee market)         | Architectural Value       |
| 3.    | Ghulam Moosa<br>Khaliqdina Trust<br>Building | NP-6/3,       | Gareebabad street near khajoor<br>bazaar Lee Market                           | Architectural Value       |
| 4.    | Marri Building                               | NP-8/32,      | Shahrah-e-Altaf Hussain<br>(Napier<br>Road), Allah Dad Street                 | Architectural Value       |
| 5.    | Gulzar Manzil                                | NP-12/<br>48, | Mohammad Shah Street                                                          | Architectural Value       |
| 6.    | Sakina Bai Building                          | NP-8/28,      | Aliakbar Street, off<br>Shahrah-e-Altaf Hussain<br>(Napier<br>Road)           | Architectural Value       |
| 7.    | Tasleem Building                             | NP-8/ 5, 6    | Shahrah-e-Altaf Hussain<br>(Napier Road), Aliakbar Street                     | Architectural Value       |
| 8.    | Ghulam Rasool<br>Building                    | NP-8/8,       | Shahrah-e-Altaf Hussain<br>(Napier Road)                                      | Architectural Value       |
| 9.    | Mufadal Manzil                               | NP-6/21,      | Shahrah-e-Altaf Hussain<br>(Napier Road), River Road                          | Architectural Value       |
| 10.   | Haji Hassan Noor<br>Mohammad<br>Building     | NP-6/ 34,     | Nawab Mahabat Khan<br>(Embankment) Road, Lal<br>Mohammad<br>Street            | Architectural Value       |