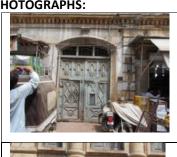

# (NAPIERS QUARTER KARACHI)

|       |                                              |               |                                                                               | REASON OF                 |
|-------|----------------------------------------------|---------------|-------------------------------------------------------------------------------|---------------------------|
| S.NO. | NAME OF<br>BUILDING                          | PLOT #        | ADDRESS                                                                       | ENLISTMENT AS<br>HERITAGE |
| 1.    | Rampuria Mansion                             | NP-6/12,      | East side, Turk Masjid & opposite of Mufadil manzil, river road khajoor bazar | Architectural Value       |
| 2.    | Café Jawaid                                  | NP-5/27,      | Corner at lal Muhammad &<br>Kundan street Ghareebabad<br>(lee market)         | Architectural Value       |
| 3.    | Ghulam Moosa<br>Khaliqdina Trust<br>Building | NP-6/3,       | Gareebabad street near khajoor<br>bazaar Lee Market                           | Architectural Value       |
| 4.    | Marri Building                               | NP-8/32,      | Shahrah-e-Altaf Hussain<br>(Napier<br>Road), Allah Dad Street                 | Architectural Value       |
| 5.    | Gulzar Manzil                                | NP-12/<br>48, | Mohammad Shah Street                                                          | Architectural Value       |
| 6.    | Sakina Bai Building                          | NP-8/28,      | Aliakbar Street, off<br>Shahrah-e-Altaf Hussain<br>(Napier<br>Road)           | Architectural Value       |
| 7.    | Tasleem Building                             | NP-8/ 5, 6    | Shahrah-e-Altaf Hussain<br>(Napier Road), Aliakbar Street                     | Architectural Value       |
| 8.    | Ghulam Rasool<br>Building                    | NP-8/8,       | Shahrah-e-Altaf Hussain<br>(Napier Road)                                      | Architectural Value       |
| 9.    | Mufadal Manzil                               | NP-6/21,      | Shahrah-e-Altaf Hussain<br>(Napier Road), River Road                          | Architectural Value       |
| 10.   | Haji Hassan Noor<br>Mohammad<br>Building     | NP-6/ 34,     | Nawab Mahabat Khan<br>(Embankment) Road, Lal<br>Mohammad<br>Street            | Architectural Value       |