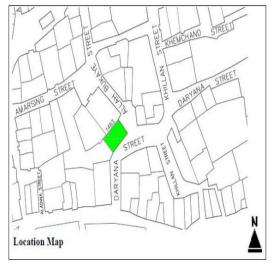

# (NAPIERS QUARTER KARACHI)

|       |                                              |               |                                                                               | REASON OF                 |
|-------|----------------------------------------------|---------------|-------------------------------------------------------------------------------|---------------------------|
| S.NO. | NAME OF<br>BUILDING                          | PLOT #        | ADDRESS                                                                       | ENLISTMENT AS<br>HERITAGE |
| 1.    | Rampuria Mansion                             | NP-6/12,      | East side, Turk Masjid & opposite of Mufadil manzil, river road khajoor bazar | Architectural Value       |
| 2.    | Café Jawaid                                  | NP-5/27,      | Corner at lal Muhammad &<br>Kundan street Ghareebabad<br>(lee market)         | Architectural Value       |
| 3.    | Ghulam Moosa<br>Khaliqdina Trust<br>Building | NP-6/3,       | Gareebabad street near khajoor<br>bazaar Lee Market                           | Architectural Value       |
| 4.    | Marri Building                               | NP-8/32,      | Shahrah-e-Altaf Hussain<br>(Napier<br>Road), Allah Dad Street                 | Architectural Value       |
| 5.    | Gulzar Manzil                                | NP-12/<br>48, | Mohammad Shah Street                                                          | Architectural Value       |
| 6.    | Sakina Bai Building                          | NP-8/28,      | Aliakbar Street, off<br>Shahrah-e-Altaf Hussain<br>(Napier<br>Road)           | Architectural Value       |
| 7.    | Tasleem Building                             | NP-8/ 5, 6    | Shahrah-e-Altaf Hussain<br>(Napier Road), Aliakbar Street                     | Architectural Value       |
| 8.    | Ghulam Rasool<br>Building                    | NP-8/8,       | Shahrah-e-Altaf Hussain<br>(Napier Road)                                      | Architectural Value       |
| 9.    | Mufadal Manzil                               | NP-6/21,      | Shahrah-e-Altaf Hussain<br>(Napier Road), River Road                          | Architectural Value       |
| 10.   | Haji Hassan Noor<br>Mohammad<br>Building     | NP-6/ 34,     | Nawab Mahabat Khan<br>(Embankment) Road, Lal<br>Mohammad<br>Street            | Architectural Value       |