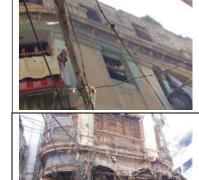

# (NAPIERS QUARTER KARACHI)

|       |                                              |               |                                                                               | REASON OF                 |
|-------|----------------------------------------------|---------------|-------------------------------------------------------------------------------|---------------------------|
| S.NO. | NAME OF<br>BUILDING                          | PLOT #        | ADDRESS                                                                       | ENLISTMENT AS<br>HERITAGE |
| 1.    | Rampuria Mansion                             | NP-6/12,      | East side, Turk Masjid & opposite of Mufadil manzil, river road khajoor bazar | Architectural Value       |
| 2.    | Café Jawaid                                  | NP-5/27,      | Corner at lal Muhammad &<br>Kundan street Ghareebabad<br>(lee market)         | Architectural Value       |
| 3.    | Ghulam Moosa<br>Khaliqdina Trust<br>Building | NP-6/3,       | Gareebabad street near khajoor<br>bazaar Lee Market                           | Architectural Value       |
| 4.    | Marri Building                               | NP-8/32,      | Shahrah-e-Altaf Hussain<br>(Napier<br>Road), Allah Dad Street                 | Architectural Value       |
| 5.    | Gulzar Manzil                                | NP-12/<br>48, | Mohammad Shah Street                                                          | Architectural Value       |
| 6.    | Sakina Bai Building                          | NP-8/28,      | Aliakbar Street, off<br>Shahrah-e-Altaf Hussain<br>(Napier<br>Road)           | Architectural Value       |
| 7.    | Tasleem Building                             | NP-8/ 5, 6    | Shahrah-e-Altaf Hussain<br>(Napier Road), Aliakbar Street                     | Architectural Value       |
| 8.    | Ghulam Rasool<br>Building                    | NP-8/8,       | Shahrah-e-Altaf Hussain<br>(Napier Road)                                      | Architectural Value       |
| 9.    | Mufadal Manzil                               | NP-6/21,      | Shahrah-e-Altaf Hussain<br>(Napier Road), River Road                          | Architectural Value       |
| 10.   | Haji Hassan Noor<br>Mohammad<br>Building     | NP-6/ 34,     | Nawab Mahabat Khan<br>(Embankment) Road, Lal<br>Mohammad<br>Street            | Architectural Value       |