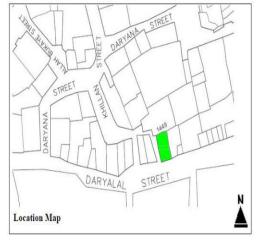

# (NAPIERS QUARTER KARACHI)

|       |                                              |               |                                                                               | REASON OF                 |
|-------|----------------------------------------------|---------------|-------------------------------------------------------------------------------|---------------------------|
| S.NO. | NAME OF<br>BUILDING                          | PLOT #        | ADDRESS                                                                       | ENLISTMENT AS<br>HERITAGE |
| 1.    | Rampuria Mansion                             | NP-6/12,      | East side, Turk Masjid & opposite of Mufadil manzil, river road khajoor bazar | Architectural Value       |
| 2.    | Café Jawaid                                  | NP-5/27,      | Corner at lal Muhammad &<br>Kundan street Ghareebabad<br>(lee market)         | Architectural Value       |
| 3.    | Ghulam Moosa<br>Khaliqdina Trust<br>Building | NP-6/3,       | Gareebabad street near khajoor<br>bazaar Lee Market                           | Architectural Value       |
| 4.    | Marri Building                               | NP-8/32,      | Shahrah-e-Altaf Hussain<br>(Napier<br>Road), Allah Dad Street                 | Architectural Value       |
| 5.    | Gulzar Manzil                                | NP-12/<br>48, | Mohammad Shah Street                                                          | Architectural Value       |
| 6.    | Sakina Bai Building                          | NP-8/28,      | Aliakbar Street, off<br>Shahrah-e-Altaf Hussain<br>(Napier<br>Road)           | Architectural Value       |
| 7.    | Tasleem Building                             | NP-8/ 5, 6    | Shahrah-e-Altaf Hussain<br>(Napier Road), Aliakbar Street                     | Architectural Value       |
| 8.    | Ghulam Rasool<br>Building                    | NP-8/8,       | Shahrah-e-Altaf Hussain<br>(Napier Road)                                      | Architectural Value       |
| 9.    | Mufadal Manzil                               | NP-6/21,      | Shahrah-e-Altaf Hussain<br>(Napier Road), River Road                          | Architectural Value       |
| 10.   | Haji Hassan Noor<br>Mohammad<br>Building     | NP-6/ 34,     | Nawab Mahabat Khan<br>(Embankment) Road, Lal<br>Mohammad<br>Street            | Architectural Value       |