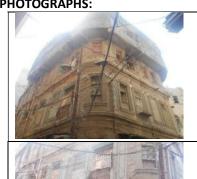

In accordance with Section 6(2) of the Sindh Cultural Heritage (Preservation) Act, 1994, any objection to the issuance of the notification should be addressed to the Government i.e. Culture, Tourism & Antiquities Department, Government of Sindh, within one month from the date of its publication.