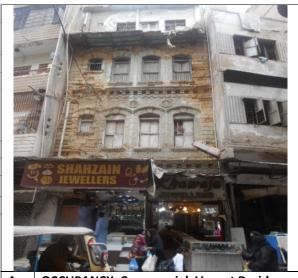

# (NAPIERS QUARTER KARACHI)

|       |                                              |               |                                                                               | REASON OF                 |
|-------|----------------------------------------------|---------------|-------------------------------------------------------------------------------|---------------------------|
| S.NO. | NAME OF<br>BUILDING                          | PLOT #        | ADDRESS                                                                       | ENLISTMENT AS<br>HERITAGE |
| 1.    | Rampuria Mansion                             | NP-6/12,      | East side, Turk Masjid & opposite of Mufadil manzil, river road khajoor bazar | Architectural Value       |
| 2.    | Café Jawaid                                  | NP-5/27,      | Corner at lal Muhammad &<br>Kundan street Ghareebabad<br>(lee market)         | Architectural Value       |
| 3.    | Ghulam Moosa<br>Khaliqdina Trust<br>Building | NP-6/3,       | Gareebabad street near khajoor<br>bazaar Lee Market                           | Architectural Value       |
| 4.    | Marri Building                               | NP-8/32,      | Shahrah-e-Altaf Hussain<br>(Napier<br>Road), Allah Dad Street                 | Architectural Value       |
| 5.    | Gulzar Manzil                                | NP-12/<br>48, | Mohammad Shah Street                                                          | Architectural Value       |
| 6.    | Sakina Bai Building                          | NP-8/28,      | Aliakbar Street, off<br>Shahrah-e-Altaf Hussain<br>(Napier<br>Road)           | Architectural Value       |
| 7.    | Tasleem Building                             | NP-8/ 5, 6    | Shahrah-e-Altaf Hussain<br>(Napier Road), Aliakbar Street                     | Architectural Value       |
| 8.    | Ghulam Rasool<br>Building                    | NP-8/8,       | Shahrah-e-Altaf Hussain<br>(Napier Road)                                      | Architectural Value       |
| 9.    | Mufadal Manzil                               | NP-6/21,      | Shahrah-e-Altaf Hussain<br>(Napier Road), River Road                          | Architectural Value       |
| 10.   | Haji Hassan Noor<br>Mohammad<br>Building     | NP-6/ 34,     | Nawab Mahabat Khan<br>(Embankment) Road, Lal<br>Mohammad<br>Street            | Architectural Value       |