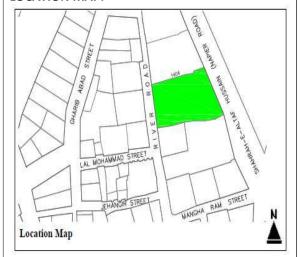

# (NAPIERS QUARTER KARACHI)

|       |                                              |               |                                                                               | REASON OF                 |
|-------|----------------------------------------------|---------------|-------------------------------------------------------------------------------|---------------------------|
| S.NO. | NAME OF<br>BUILDING                          | PLOT #        | ADDRESS                                                                       | ENLISTMENT AS<br>HERITAGE |
| 1.    | Rampuria Mansion                             | NP-6/12,      | East side, Turk Masjid & opposite of Mufadil manzil, river road khajoor bazar | Architectural Value       |
| 2.    | Café Jawaid                                  | NP-5/27,      | Corner at lal Muhammad &<br>Kundan street Ghareebabad<br>(lee market)         | Architectural Value       |
| 3.    | Ghulam Moosa<br>Khaliqdina Trust<br>Building | NP-6/3,       | Gareebabad street near khajoor<br>bazaar Lee Market                           | Architectural Value       |
| 4.    | Marri Building                               | NP-8/32,      | Shahrah-e-Altaf Hussain<br>(Napier<br>Road), Allah Dad Street                 | Architectural Value       |
| 5.    | Gulzar Manzil                                | NP-12/<br>48, | Mohammad Shah Street                                                          | Architectural Value       |
| 6.    | Sakina Bai Building                          | NP-8/28,      | Aliakbar Street, off<br>Shahrah-e-Altaf Hussain<br>(Napier<br>Road)           | Architectural Value       |
| 7.    | Tasleem Building                             | NP-8/ 5, 6    | Shahrah-e-Altaf Hussain<br>(Napier Road), Aliakbar Street                     | Architectural Value       |
| 8.    | Ghulam Rasool<br>Building                    | NP-8/8,       | Shahrah-e-Altaf Hussain<br>(Napier Road)                                      | Architectural Value       |
| 9.    | Mufadal Manzil                               | NP-6/21,      | Shahrah-e-Altaf Hussain<br>(Napier Road), River Road                          | Architectural Value       |
| 10.   | Haji Hassan Noor<br>Mohammad<br>Building     | NP-6/ 34,     | Nawab Mahabat Khan<br>(Embankment) Road, Lal<br>Mohammad<br>Street            | Architectural Value       |