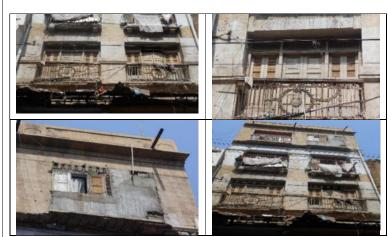

f Owner (s)          | Tariq                |                     |

| 4. | OCCUPANCY: Grou            | nd Commercial, upper residential                                  |
|----|----------------------------|-------------------------------------------------------------------|
| 5. | REASONS FOR PROTECTION:    | Architectural Interest:Decorative parapet,pilaster and balconies. |
| 6. | MEASUREMENT:               | Height- 50 Length- 34 Width- 23                                   |
| 7. | CONSTRUCTION MATERIAL:     | Stone masonry, Charoli.                                           |
| 8  | STATUS / PRESENT CONDITION | Dilapidated Stable <b>√</b> Good Condition Needs repair           |
| 9. | THEREAT(S):                | Commercial activities                                             |





| 11. | COMMENTS:             | Four storied building with balconies and iron railings on each floor is in fair state of preservation. Alteration has been made on third floor while cracks are visible in balcony portion. Cement plaster from different places has been chipped off. |  |
|-----|-----------------------|--------------------------------------------------------------------------------------------------------------------------------------------------------------------------------------------------------------------------------------------------------|--|
| 12. | RECOMMENDATIONS       | Building deserve to be declared as protected heritage.