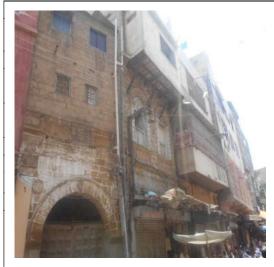

# (NAPIERS QUARTER KARACHI)

|       |                                              |               |                                                                               | REASON OF                 |
|-------|----------------------------------------------|---------------|-------------------------------------------------------------------------------|---------------------------|
| S.NO. | NAME OF<br>BUILDING                          | PLOT #        | ADDRESS                                                                       | ENLISTMENT AS<br>HERITAGE |
| 1.    | Rampuria Mansion                             | NP-6/12,      | East side, Turk Masjid & opposite of Mufadil manzil, river road khajoor bazar | Architectural Value       |
| 2.    | Café Jawaid                                  | NP-5/27,      | Corner at lal Muhammad &<br>Kundan street Ghareebabad<br>(lee market)         | Architectural Value       |
| 3.    | Ghulam Moosa<br>Khaliqdina Trust<br>Building | NP-6/3,       | Gareebabad street near khajoor<br>bazaar Lee Market                           | Architectural Value       |
| 4.    | Marri Building                               | NP-8/32,      | Shahrah-e-Altaf Hussain<br>(Napier<br>Road), Allah Dad Street                 | Architectural Value       |
| 5.    | Gulzar Manzil                                | NP-12/<br>48, | Mohammad Shah Street                                                          | Architectural Value       |
| 6.    | Sakina Bai Building                          | NP-8/28,      | Aliakbar Street, off<br>Shahrah-e-Altaf Hussain<br>(Napier<br>Road)           | Architectural Value       |
| 7.    | Tasleem Building                             | NP-8/ 5, 6    | Shahrah-e-Altaf Hussain<br>(Napier Road), Aliakbar Street                     | Architectural Value       |
| 8.    | Ghulam Rasool<br>Building                    | NP-8/8,       | Shahrah-e-Altaf Hussain<br>(Napier Road)                                      | Architectural Value       |
| 9.    | Mufadal Manzil                               | NP-6/21,      | Shahrah-e-Altaf Hussain<br>(Napier Road), River Road                          | Architectural Value       |
| 10.   | Haji Hassan Noor<br>Mohammad<br>Building     | NP-6/ 34,     | Nawab Mahabat Khan<br>(Embankment) Road, Lal<br>Mohammad<br>Street            | Architectural Value       |