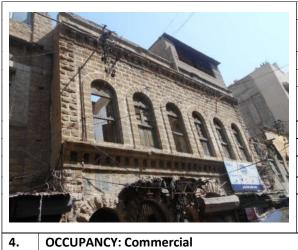

<sup>2 |</sup> Page (Heritage Buildings Notification, Napiers Quarters)

| 1     |                                   |               |                                                    | (75)                |
|-------|-----------------------------------|---------------|----------------------------------------------------|---------------------|
| 1     | Ashradi Building                  |               | Ghulam Shah Street                                 |                     |
| , 33. | Lukshmidas<br>Reshunwala          | NP-9/ 46,     | Mohammad Shah Street                               | Architectural Value |
| 34.   | Haji Ismail and Sons              | NP-11/<br>53, | Daryalal Street, Khillan Street                    | Architectural Value |
| 35.   | Unknown                           | NP-11/<br>78, | Khillan Street, Daryana<br>Street                  | Architectural Value |
| 36.   | Iqbal Traders<br>Building         | NP-11/<br>45, | Daryalal Street, Khillan Street                    | Architectural Value |
| 37.   | Kamran Traders<br>Building        | NP-11/<br>44, | Daryalal Street, Khillan Street                    | Architectural Value |
| 38.   | Bhagwandas<br>Laxshmi<br>Building | NP-11/<br>49, | Khillan Street, Daryana<br>Street                  | Architectural Value |
| 39.   | Abdul Karim<br>Adamji             | NP-11/<br>39, | Daryalal Street, Khillan Street                    | Architectural Value |
| 40.   | Kokas Wadia                       | NP-11/<br>43, | Daryalal Street, Khillan Street                    | Architectural Value |
| 41.   | Kalachi Traders                   | NP-11/<br>38, | Daryalal Street                                    | Architectural Value |
| 42.   | Unknown                           | NP-11/ 22     | , Daryana Street, Khillan<br>Street                | Architectural Value |
| 43.   | Saboani Building                  | NP-11/<br>67, | Old Market Road, Daryana<br>Street                 | Architectural Value |
| 44.   | Unknown                           | NP-11/<br>28, | Khemchand Street, Daryana<br>Street, Bhawan Street | Architectural Value |
| 45.   | Arumal Ganga Ram<br>Building      | NP-12/<br>75, | Mohammad Shah Street                               | Architectural Value |
| 46.   | Chand Bai Building                | NP-13/<br>93, | Bhagnari Street, off Old<br>Market Road            | Architectural Value |
| 47.   | Fancy Crockery                    | NP-13/<br>95, | Bhagnari Street, off Old<br>Market Road            | Architectural Value |
| 48.   | Aisha Manzil                      | NP-13/<br>97, | Bhagnari Street, off Old<br>Market Road            | Architectural Value |
| 49.   | Kaneez<br>Building/Mansion        | NP-13/<br>18, | Bhagnari Street, Chenmal<br>Mohan Das Street       | Architectural Value |
| 50.   | Zatoon Manzil                     | NP-13/ 9,     | Aladina Street, Bhagnari<br>Street                 | Architectural Value |
| 51.   | Aziz Mansion                      | NP-2/ 70,     | Bhagnari Street, off Kundan<br>Street              | Architectural Value |
| 52.   | Unknown                           | NP-2/ 21,     | Haji Ahmed Street, Kamil<br>Lohar Street           | Architectural Value |
| 53.   | Gulshan Jewelers                  | NP-2/         | Kundan Street                                      | Architectural Value |