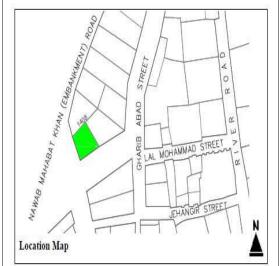

# (NAPIERS QUARTER KARACHI)

|       |                                              |               |                                                                               | REASON OF                 |
|-------|----------------------------------------------|---------------|-------------------------------------------------------------------------------|---------------------------|
| S.NO. | NAME OF<br>BUILDING                          | PLOT #        | ADDRESS                                                                       | ENLISTMENT AS<br>HERITAGE |
| 1.    | Rampuria Mansion                             | NP-6/12,      | East side, Turk Masjid & opposite of Mufadil manzil, river road khajoor bazar | Architectural Value       |
| 2.    | Café Jawaid                                  | NP-5/27,      | Corner at lal Muhammad &<br>Kundan street Ghareebabad<br>(lee market)         | Architectural Value       |
| 3.    | Ghulam Moosa<br>Khaliqdina Trust<br>Building | NP-6/3,       | Gareebabad street near khajoor<br>bazaar Lee Market                           | Architectural Value       |
| 4.    | Marri Building                               | NP-8/32,      | Shahrah-e-Altaf Hussain<br>(Napier<br>Road), Allah Dad Street                 | Architectural Value       |
| 5.    | Gulzar Manzil                                | NP-12/<br>48, | Mohammad Shah Street                                                          | Architectural Value       |
| 6.    | Sakina Bai Building                          | NP-8/28,      | Aliakbar Street, off<br>Shahrah-e-Altaf Hussain<br>(Napier<br>Road)           | Architectural Value       |
| 7.    | Tasleem Building                             | NP-8/ 5, 6    | Shahrah-e-Altaf Hussain<br>(Napier Road), Aliakbar Street                     | Architectural Value       |
| 8.    | Ghulam Rasool<br>Building                    | NP-8/8,       | Shahrah-e-Altaf Hussain<br>(Napier Road)                                      | Architectural Value       |
| 9.    | Mufadal Manzil                               | NP-6/21,      | Shahrah-e-Altaf Hussain<br>(Napier Road), River Road                          | Architectural Value       |
| 10.   | Haji Hassan Noor<br>Mohammad<br>Building     | NP-6/ 34,     | Nawab Mahabat Khan<br>(Embankment) Road, Lal<br>Mohammad<br>Street            | Architectural Value       |