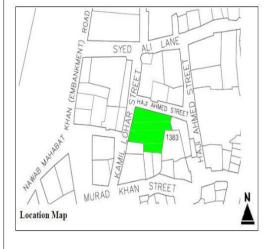

# (NAPIERS QUARTER KARACHI)

|       |                                              |               |                                                                               | REASON OF                 |
|-------|----------------------------------------------|---------------|-------------------------------------------------------------------------------|---------------------------|
| S.NO. | NAME OF<br>BUILDING                          | PLOT #        | ADDRESS                                                                       | ENLISTMENT AS<br>HERITAGE |
| 1.    | Rampuria Mansion                             | NP-6/12,      | East side, Turk Masjid & opposite of Mufadil manzil, river road khajoor bazar | Architectural Value       |
| 2.    | Café Jawaid                                  | NP-5/27,      | Corner at lal Muhammad &<br>Kundan street Ghareebabad<br>(lee market)         | Architectural Value       |
| 3.    | Ghulam Moosa<br>Khaliqdina Trust<br>Building | NP-6/3,       | Gareebabad street near khajoor<br>bazaar Lee Market                           | Architectural Value       |
| 4.    | Marri Building                               | NP-8/32,      | Shahrah-e-Altaf Hussain<br>(Napier<br>Road), Allah Dad Street                 | Architectural Value       |
| 5.    | Gulzar Manzil                                | NP-12/<br>48, | Mohammad Shah Street                                                          | Architectural Value       |
| 6.    | Sakina Bai Building                          | NP-8/28,      | Aliakbar Street, off<br>Shahrah-e-Altaf Hussain<br>(Napier<br>Road)           | Architectural Value       |
| 7.    | Tasleem Building                             | NP-8/ 5, 6    | Shahrah-e-Altaf Hussain<br>(Napier Road), Aliakbar Street                     | Architectural Value       |
| 8.    | Ghulam Rasool<br>Building                    | NP-8/8,       | Shahrah-e-Altaf Hussain<br>(Napier Road)                                      | Architectural Value       |
| 9.    | Mufadal Manzil                               | NP-6/21,      | Shahrah-e-Altaf Hussain<br>(Napier Road), River Road                          | Architectural Value       |
| 10.   | Haji Hassan Noor<br>Mohammad<br>Building     | NP-6/ 34,     | Nawab Mahabat Khan<br>(Embankment) Road, Lal<br>Mohammad<br>Street            | Architectural Value       |