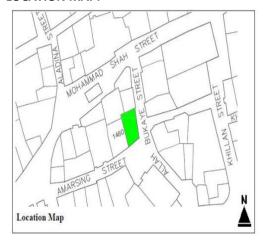

# (NAPIERS QUARTER KARACHI)

|       |                                              |               |                                                                               | REASON OF                 |
|-------|----------------------------------------------|---------------|-------------------------------------------------------------------------------|---------------------------|
| S.NO. | NAME OF<br>BUILDING                          | PLOT #        | ADDRESS                                                                       | ENLISTMENT AS<br>HERITAGE |
| 1.    | Rampuria Mansion                             | NP-6/12,      | East side, Turk Masjid & opposite of Mufadil manzil, river road khajoor bazar | Architectural Value       |
| 2.    | Café Jawaid                                  | NP-5/27,      | Corner at lal Muhammad &<br>Kundan street Ghareebabad<br>(lee market)         | Architectural Value       |
| 3.    | Ghulam Moosa<br>Khaliqdina Trust<br>Building | NP-6/3,       | Gareebabad street near khajoor<br>bazaar Lee Market                           | Architectural Value       |
| 4.    | Marri Building                               | NP-8/32,      | Shahrah-e-Altaf Hussain<br>(Napier<br>Road), Allah Dad Street                 | Architectural Value       |
| 5.    | Gulzar Manzil                                | NP-12/<br>48, | Mohammad Shah Street                                                          | Architectural Value       |
| 6.    | Sakina Bai Building                          | NP-8/28,      | Aliakbar Street, off<br>Shahrah-e-Altaf Hussain<br>(Napier<br>Road)           | Architectural Value       |
| 7.    | Tasleem Building                             | NP-8/ 5, 6    | Shahrah-e-Altaf Hussain<br>(Napier Road), Aliakbar Street                     | Architectural Value       |
| 8.    | Ghulam Rasool<br>Building                    | NP-8/8,       | Shahrah-e-Altaf Hussain<br>(Napier Road)                                      | Architectural Value       |
| 9.    | Mufadal Manzil                               | NP-6/21,      | Shahrah-e-Altaf Hussain<br>(Napier Road), River Road                          | Architectural Value       |
| 10.   | Haji Hassan Noor<br>Mohammad<br>Building     | NP-6/ 34,     | Nawab Mahabat Khan<br>(Embankment) Road, Lal<br>Mohammad<br>Street            | Architectural Value       |