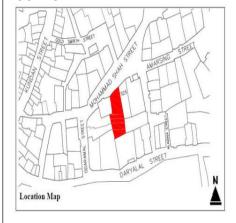

# (NAPIERS QUARTER KARACHI)

|       |                                              |               |                                                                               | REASON OF                 |
|-------|----------------------------------------------|---------------|-------------------------------------------------------------------------------|---------------------------|
| S.NO. | NAME OF<br>BUILDING                          | PLOT #        | ADDRESS                                                                       | ENLISTMENT AS<br>HERITAGE |
| 1.    | Rampuria Mansion                             | NP-6/12,      | East side, Turk Masjid & opposite of Mufadil manzil, river road khajoor bazar | Architectural Value       |
| 2.    | Café Jawaid                                  | NP-5/27,      | Corner at lal Muhammad &<br>Kundan street Ghareebabad<br>(lee market)         | Architectural Value       |
| 3.    | Ghulam Moosa<br>Khaliqdina Trust<br>Building | NP-6/3,       | Gareebabad street near khajoor<br>bazaar Lee Market                           | Architectural Value       |
| 4.    | Marri Building                               | NP-8/32,      | Shahrah-e-Altaf Hussain<br>(Napier<br>Road), Allah Dad Street                 | Architectural Value       |
| 5.    | Gulzar Manzil                                | NP-12/<br>48, | Mohammad Shah Street                                                          | Architectural Value       |
| 6.    | Sakina Bai Building                          | NP-8/28,      | Aliakbar Street, off<br>Shahrah-e-Altaf Hussain<br>(Napier<br>Road)           | Architectural Value       |
| 7.    | Tasleem Building                             | NP-8/ 5, 6    | Shahrah-e-Altaf Hussain<br>(Napier Road), Aliakbar Street                     | Architectural Value       |
| 8.    | Ghulam Rasool<br>Building                    | NP-8/8,       | Shahrah-e-Altaf Hussain<br>(Napier Road)                                      | Architectural Value       |
| 9.    | Mufadal Manzil                               | NP-6/21,      | Shahrah-e-Altaf Hussain<br>(Napier Road), River Road                          | Architectural Value       |
| 10.   | Haji Hassan Noor<br>Mohammad<br>Building     | NP-6/ 34,     | Nawab Mahabat Khan<br>(Embankment) Road, Lal<br>Mohammad<br>Street            | Architectural Value       |