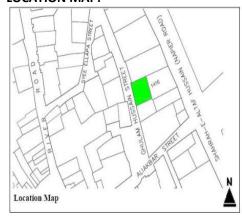

|                                                         |  |  |  |
| 6. | MEASUREMENT:                                                                            | Height-30 Length-60 Width-30                            |  |  |  |
| 7. | CONSTRUCTION MATERIAL:                                                                  | Sand stone, Charoli                                     |  |  |  |
| 8  | STATUS / PRESENT CONDITION                                                              | Dilapidated Stable <b>√</b> Good Condition Needs repair |  |  |  |
| 9. | THEREAT(S):                                                                             | Encroachment.                                           |  |  |  |

### 10. LOCATION MAP:











| 11. | COMMENTS:             | Two storied building with semicircular arch panels above windows on upper floor is infair state of preservation. Ornamentedarch in embossed pattern has been constructed on main entrance. Ground floor is occupied by commercial activities. |  |  |
|-----|-----------------------|-----------------------------------------------------------------------------------------------------------------------------------------------------------------------------------------------------------------------------------------------|--|--|
| 12. | RECOMMENDATIONS       | Building deserve to be declared as protected heritage.