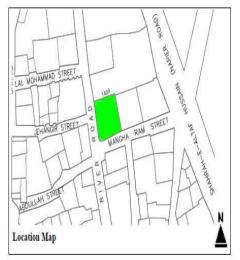

# (NAPIERS QUARTER KARACHI)

|       |                                              |               |                                                                               | REASON OF                 |
|-------|----------------------------------------------|---------------|-------------------------------------------------------------------------------|---------------------------|
| S.NO. | NAME OF<br>BUILDING                          | PLOT #        | ADDRESS                                                                       | ENLISTMENT AS<br>HERITAGE |
| 1.    | Rampuria Mansion                             | NP-6/12,      | East side, Turk Masjid & opposite of Mufadil manzil, river road khajoor bazar | Architectural Value       |
| 2.    | Café Jawaid                                  | NP-5/27,      | Corner at lal Muhammad &<br>Kundan street Ghareebabad<br>(lee market)         | Architectural Value       |
| 3.    | Ghulam Moosa<br>Khaliqdina Trust<br>Building | NP-6/3,       | Gareebabad street near khajoor<br>bazaar Lee Market                           | Architectural Value       |
| 4.    | Marri Building                               | NP-8/32,      | Shahrah-e-Altaf Hussain<br>(Napier<br>Road), Allah Dad Street                 | Architectural Value       |
| 5.    | Gulzar Manzil                                | NP-12/<br>48, | Mohammad Shah Street                                                          | Architectural Value       |
| 6.    | Sakina Bai Building                          | NP-8/28,      | Aliakbar Street, off<br>Shahrah-e-Altaf Hussain<br>(Napier<br>Road)           | Architectural Value       |
| 7.    | Tasleem Building                             | NP-8/ 5, 6    | Shahrah-e-Altaf Hussain<br>(Napier Road), Aliakbar Street                     | Architectural Value       |
| 8.    | Ghulam Rasool<br>Building                    | NP-8/8,       | Shahrah-e-Altaf Hussain<br>(Napier Road)                                      | Architectural Value       |
| 9.    | Mufadal Manzil                               | NP-6/21,      | Shahrah-e-Altaf Hussain<br>(Napier Road), River Road                          | Architectural Value       |
| 10.   | Haji Hassan Noor<br>Mohammad<br>Building     | NP-6/ 34,     | Nawab Mahabat Khan<br>(Embankment) Road, Lal<br>Mohammad<br>Street            | Architectural Value       |