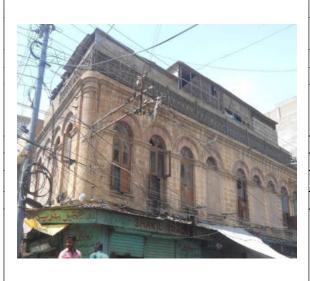

# (NAPIERS QUARTER KARACHI)

|       |                                              |               |                                                                               | REASON OF                 |
|-------|----------------------------------------------|---------------|-------------------------------------------------------------------------------|---------------------------|
| S.NO. | NAME OF<br>BUILDING                          | PLOT #        | ADDRESS                                                                       | ENLISTMENT AS<br>HERITAGE |
| 1.    | Rampuria Mansion                             | NP-6/12,      | East side, Turk Masjid & opposite of Mufadil manzil, river road khajoor bazar | Architectural Value       |
| 2.    | Café Jawaid                                  | NP-5/27,      | Corner at lal Muhammad &<br>Kundan street Ghareebabad<br>(lee market)         | Architectural Value       |
| 3.    | Ghulam Moosa<br>Khaliqdina Trust<br>Building | NP-6/3,       | Gareebabad street near khajoor<br>bazaar Lee Market                           | Architectural Value       |
| 4.    | Marri Building                               | NP-8/32,      | Shahrah-e-Altaf Hussain<br>(Napier<br>Road), Allah Dad Street                 | Architectural Value       |
| 5.    | Gulzar Manzil                                | NP-12/<br>48, | Mohammad Shah Street                                                          | Architectural Value       |
| 6.    | Sakina Bai Building                          | NP-8/28,      | Aliakbar Street, off<br>Shahrah-e-Altaf Hussain<br>(Napier<br>Road)           | Architectural Value       |
| 7.    | Tasleem Building                             | NP-8/ 5, 6    | Shahrah-e-Altaf Hussain<br>(Napier Road), Aliakbar Street                     | Architectural Value       |
| 8.    | Ghulam Rasool<br>Building                    | NP-8/8,       | Shahrah-e-Altaf Hussain<br>(Napier Road)                                      | Architectural Value       |
| 9.    | Mufadal Manzil                               | NP-6/21,      | Shahrah-e-Altaf Hussain<br>(Napier Road), River Road                          | Architectural Value       |
| 10.   | Haji Hassan Noor<br>Mohammad<br>Building     | NP-6/ 34,     | Nawab Mahabat Khan<br>(Embankment) Road, Lal<br>Mohammad<br>Street            | Architectural Value       |