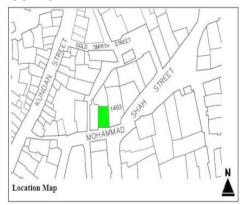

# (NAPIERS QUARTER KARACHI)

|       |                                              |               |                                                                               | REASON OF                 |
|-------|----------------------------------------------|---------------|-------------------------------------------------------------------------------|---------------------------|
| S.NO. | NAME OF<br>BUILDING                          | PLOT #        | ADDRESS                                                                       | ENLISTMENT AS<br>HERITAGE |
| 1.    | Rampuria Mansion                             | NP-6/12,      | East side, Turk Masjid & opposite of Mufadil manzil, river road khajoor bazar | Architectural Value       |
| 2.    | Café Jawaid                                  | NP-5/27,      | Corner at lal Muhammad &<br>Kundan street Ghareebabad<br>(lee market)         | Architectural Value       |
| 3.    | Ghulam Moosa<br>Khaliqdina Trust<br>Building | NP-6/3,       | Gareebabad street near khajoor<br>bazaar Lee Market                           | Architectural Value       |
| 4.    | Marri Building                               | NP-8/32,      | Shahrah-e-Altaf Hussain<br>(Napier<br>Road), Allah Dad Street                 | Architectural Value       |
| 5.    | Gulzar Manzil                                | NP-12/<br>48, | Mohammad Shah Street                                                          | Architectural Value       |
| 6.    | Sakina Bai Building                          | NP-8/28,      | Aliakbar Street, off<br>Shahrah-e-Altaf Hussain<br>(Napier<br>Road)           | Architectural Value       |
| 7.    | Tasleem Building                             | NP-8/ 5, 6    | Shahrah-e-Altaf Hussain<br>(Napier Road), Aliakbar Street                     | Architectural Value       |
| 8.    | Ghulam Rasool<br>Building                    | NP-8/8,       | Shahrah-e-Altaf Hussain<br>(Napier Road)                                      | Architectural Value       |
| 9.    | Mufadal Manzil                               | NP-6/21,      | Shahrah-e-Altaf Hussain<br>(Napier Road), River Road                          | Architectural Value       |
| 10.   | Haji Hassan Noor<br>Mohammad<br>Building     | NP-6/ 34,     | Nawab Mahabat Khan<br>(Embankment) Road, Lal<br>Mohammad<br>Street            | Architectural Value       |