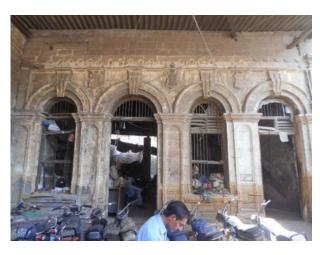

# (NAPIERS QUARTER KARACHI)

|       |                                              |               |                                                                               | REASON OF                 |
|-------|----------------------------------------------|---------------|-------------------------------------------------------------------------------|---------------------------|
| S.NO. | NAME OF<br>BUILDING                          | PLOT #        | ADDRESS                                                                       | ENLISTMENT AS<br>HERITAGE |
| 1.    | Rampuria Mansion                             | NP-6/12,      | East side, Turk Masjid & opposite of Mufadil manzil, river road khajoor bazar | Architectural Value       |
| 2.    | Café Jawaid                                  | NP-5/27,      | Corner at lal Muhammad &<br>Kundan street Ghareebabad<br>(lee market)         | Architectural Value       |
| 3.    | Ghulam Moosa<br>Khaliqdina Trust<br>Building | NP-6/3,       | Gareebabad street near khajoor<br>bazaar Lee Market                           | Architectural Value       |
| 4.    | Marri Building                               | NP-8/32,      | Shahrah-e-Altaf Hussain<br>(Napier<br>Road), Allah Dad Street                 | Architectural Value       |
| 5.    | Gulzar Manzil                                | NP-12/<br>48, | Mohammad Shah Street                                                          | Architectural Value       |
| 6.    | Sakina Bai Building                          | NP-8/28,      | Aliakbar Street, off<br>Shahrah-e-Altaf Hussain<br>(Napier<br>Road)           | Architectural Value       |
| 7.    | Tasleem Building                             | NP-8/ 5, 6    | Shahrah-e-Altaf Hussain<br>(Napier Road), Aliakbar Street                     | Architectural Value       |
| 8.    | Ghulam Rasool<br>Building                    | NP-8/8,       | Shahrah-e-Altaf Hussain<br>(Napier Road)                                      | Architectural Value       |
| 9.    | Mufadal Manzil                               | NP-6/21,      | Shahrah-e-Altaf Hussain<br>(Napier Road), River Road                          | Architectural Value       |
| 10.   | Haji Hassan Noor<br>Mohammad<br>Building     | NP-6/ 34,     | Nawab Mahabat Khan<br>(Embankment) Road, Lal<br>Mohammad<br>Street            | Architectural Value       |