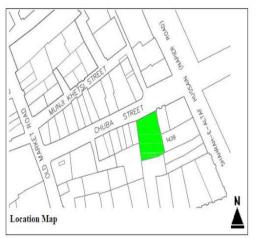

# (NAPIERS QUARTER KARACHI)

|       |                                              |               |                                                                               | REASON OF                 |
|-------|----------------------------------------------|---------------|-------------------------------------------------------------------------------|---------------------------|
| S.NO. | NAME OF<br>BUILDING                          | PLOT #        | ADDRESS                                                                       | ENLISTMENT AS<br>HERITAGE |
| 1.    | Rampuria Mansion                             | NP-6/12,      | East side, Turk Masjid & opposite of Mufadil manzil, river road khajoor bazar | Architectural Value       |
| 2.    | Café Jawaid                                  | NP-5/27,      | Corner at lal Muhammad &<br>Kundan street Ghareebabad<br>(lee market)         | Architectural Value       |
| 3.    | Ghulam Moosa<br>Khaliqdina Trust<br>Building | NP-6/3,       | Gareebabad street near khajoor<br>bazaar Lee Market                           | Architectural Value       |
| 4.    | Marri Building                               | NP-8/32,      | Shahrah-e-Altaf Hussain<br>(Napier<br>Road), Allah Dad Street                 | Architectural Value       |
| 5.    | Gulzar Manzil                                | NP-12/<br>48, | Mohammad Shah Street                                                          | Architectural Value       |
| 6.    | Sakina Bai Building                          | NP-8/28,      | Aliakbar Street, off<br>Shahrah-e-Altaf Hussain<br>(Napier<br>Road)           | Architectural Value       |
| 7.    | Tasleem Building                             | NP-8/ 5, 6    | Shahrah-e-Altaf Hussain<br>(Napier Road), Aliakbar Street                     | Architectural Value       |
| 8.    | Ghulam Rasool<br>Building                    | NP-8/8,       | Shahrah-e-Altaf Hussain<br>(Napier Road)                                      | Architectural Value       |
| 9.    | Mufadal Manzil                               | NP-6/21,      | Shahrah-e-Altaf Hussain<br>(Napier Road), River Road                          | Architectural Value       |
| 10.   | Haji Hassan Noor<br>Mohammad<br>Building     | NP-6/ 34,     | Nawab Mahabat Khan<br>(Embankment) Road, Lal<br>Mohammad<br>Street            | Architectural Value       |