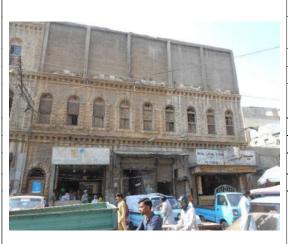

# (NAPIERS QUARTER KARACHI)

|       |                                              |               |                                                                               | REASON OF                 |
|-------|----------------------------------------------|---------------|-------------------------------------------------------------------------------|---------------------------|
| S.NO. | NAME OF<br>BUILDING                          | PLOT #        | ADDRESS                                                                       | ENLISTMENT AS<br>HERITAGE |
| 1.    | Rampuria Mansion                             | NP-6/12,      | East side, Turk Masjid & opposite of Mufadil manzil, river road khajoor bazar | Architectural Value       |
| 2.    | Café Jawaid                                  | NP-5/27,      | Corner at lal Muhammad &<br>Kundan street Ghareebabad<br>(lee market)         | Architectural Value       |
| 3.    | Ghulam Moosa<br>Khaliqdina Trust<br>Building | NP-6/3,       | Gareebabad street near khajoor<br>bazaar Lee Market                           | Architectural Value       |
| 4.    | Marri Building                               | NP-8/32,      | Shahrah-e-Altaf Hussain<br>(Napier<br>Road), Allah Dad Street                 | Architectural Value       |
| 5.    | Gulzar Manzil                                | NP-12/<br>48, | Mohammad Shah Street                                                          | Architectural Value       |
| 6.    | Sakina Bai Building                          | NP-8/28,      | Aliakbar Street, off<br>Shahrah-e-Altaf Hussain<br>(Napier<br>Road)           | Architectural Value       |
| 7.    | Tasleem Building                             | NP-8/ 5, 6    | Shahrah-e-Altaf Hussain<br>(Napier Road), Aliakbar Street                     | Architectural Value       |
| 8.    | Ghulam Rasool<br>Building                    | NP-8/8,       | Shahrah-e-Altaf Hussain<br>(Napier Road)                                      | Architectural Value       |
| 9.    | Mufadal Manzil                               | NP-6/21,      | Shahrah-e-Altaf Hussain<br>(Napier Road), River Road                          | Architectural Value       |
| 10.   | Haji Hassan Noor<br>Mohammad<br>Building     | NP-6/ 34,     | Nawab Mahabat Khan<br>(Embankment) Road, Lal<br>Mohammad<br>Street            | Architectural Value       |