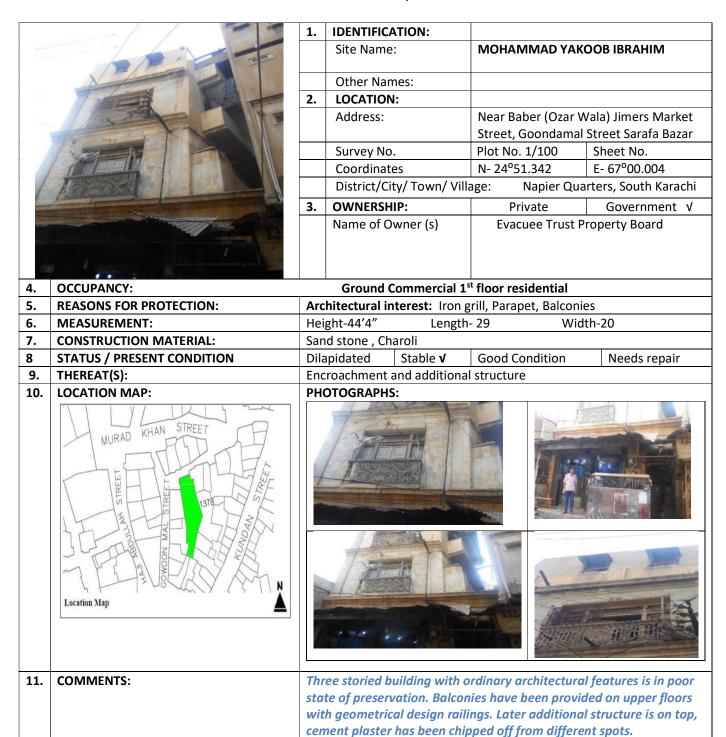

ed heritage.                                                                                                                                                                                   |
| 13. | NAME OF INVESTIGATOR: | Abdul Fatah Shaikh                                                                                                                                                                                                                       |
| 14. | DATE:                 | 9.10.2017                                                                                                                                                                                                                                |



#### HANNAN MITHAI WALA BUILDING



#### **MOHAMMAD YAQOOB IBRAHIM**



**TE:** 9.10.2017

Note: This building plot is correct but pictures of building not matched with previous report.

Abdul Fatah Shaikh

Building deserve to be declared as protected heritage.

**RECOMMENDATIONS** 

**NAME OF INVESTIGATOR:** 

**12**.

**13**.

14.

DATE:

### **TARIQUE MARKET**



| _  | I                          | I                   |                       |
|----|----------------------------|---------------------|-----------------------|
| 1. | IDENTIFICATION:            |                     |                       |
|    | Site Name:                 | TARIQUE IV          | IARKET                |
|    |                            |                     |                       |
|    | Other Names:               |                     |                       |
| 2. | LO