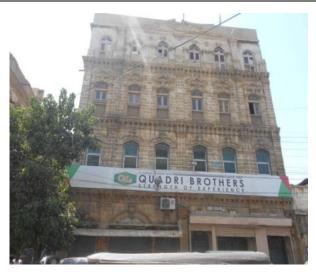

# (NAPIERS QUARTER KARACHI)

|       |                                              |               |                                                                               | REASON OF                 |
|-------|----------------------------------------------|---------------|-------------------------------------------------------------------------------|---------------------------|
| S.NO. | NAME OF<br>BUILDING                          | PLOT #        | ADDRESS                                                                       | ENLISTMENT AS<br>HERITAGE |
| 1.    | Rampuria Mansion                             | NP-6/12,      | East side, Turk Masjid & opposite of Mufadil manzil, river road khajoor bazar | Architectural Value       |
| 2.    | Café Jawaid                                  | NP-5/27,      | Corner at lal Muhammad &<br>Kundan street Ghareebabad<br>(lee market)         | Architectural Value       |
| 3.    | Ghulam Moosa<br>Khaliqdina Trust<br>Building | NP-6/3,       | Gareebabad street near khajoor<br>bazaar Lee Market                           | Architectural Value       |
| 4.    | Marri Building                               | NP-8/32,      | Shahrah-e-Altaf Hussain<br>(Napier<br>Road), Allah Dad Street                 | Architectural Value       |
| 5.    | Gulzar Manzil                                | NP-12/<br>48, | Mohammad Shah Street                                                          | Architectural Value       |
| 6.    | Sakina Bai Building                          | NP-8/28,      | Aliakbar Street, off<br>Shahrah-e-Altaf Hussain<br>(Napier<br>Road)           | Architectural Value       |
| 7.    | Tasleem Building                             | NP-8/ 5, 6    | Shahrah-e-Altaf Hussain<br>(Napier Road), Aliakbar Street                     | Architectural Value       |
| 8.    | Ghulam Rasool<br>Building                    | NP-8/8,       | Shahrah-e-Altaf Hussain<br>(Napier Road)                                      | Architectural Value       |
| 9.    | Mufadal Manzil                               | NP-6/21,      | Shahrah-e-Altaf Hussain<br>(Napier Road), River Road                          | Architectural Value       |
| 10.   | Haji Hassan Noor<br>Mohammad<br>Building     | NP-6/ 34,     | Nawab Mahabat Khan<br>(Embankment) Road, Lal<br>Mohammad<br>Street            | Architectural Value       |