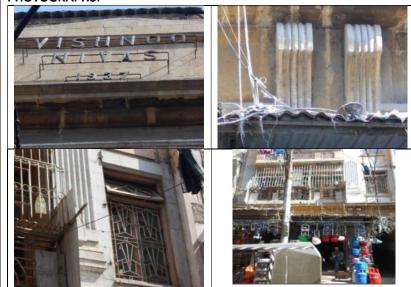

-------|-----|-----|---------|
| 4.  |        |     | IPA | IVL T - |

| 5. | REASONS FOR PROTECTION:    | Architectural Interest :Balconies, Cornices, pediment and pilaster |  |  |  |  |
|----|----------------------------|--------------------------------------------------------------------|--|--|--|--|
| 6. | MEASUREMENT:               | Height-60 Length- 50 Width- 25                                     |  |  |  |  |
| 7. | CONSTRUCTION MATERIAL:     | Stone masonry, Sand Stone                                          |  |  |  |  |
| 8  | STATUS / PRESENT CONDITION | Dilapidated Stable <b>V</b> Good Condition Needs repair            |  |  |  |  |
| 9. | THEREAT(S):                | Encroachment and additional structure                              |  |  |  |  |

#### 10. LOCATION MAP:





| 11. | COMMENTS:             | Four storied building with rectangular windows and door frames on each floor is in fair state of preservation. Building was constructed in |
|-----|-----------------------|--------------------------------------------------------------------------------------------------------------------------------------------|
|     |                       | 1937 and still is in fair condition. Later additional structure is on top                                                                  |
|     |                       | while commercial activities on ground floor.                                                                                               |
| 12. | RECOMMENDATIONS       | Building deserve to be declared as protected heritage.