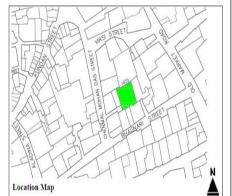

# (NAPIERS QUARTER KARACHI)

|       |                                              |               |                                                                               | REASON OF                 |
|-------|----------------------------------------------|---------------|-------------------------------------------------------------------------------|---------------------------|
| S.NO. | NAME OF<br>BUILDING                          | PLOT #        | ADDRESS                                                                       | ENLISTMENT AS<br>HERITAGE |
| 1.    | Rampuria Mansion                             | NP-6/12,      | East side, Turk Masjid & opposite of Mufadil manzil, river road khajoor bazar | Architectural Value       |
| 2.    | Café Jawaid                                  | NP-5/27,      | Corner at lal Muhammad &<br>Kundan street Ghareebabad<br>(lee market)         | Architectural Value       |
| 3.    | Ghulam Moosa<br>Khaliqdina Trust<br>Building | NP-6/3,       | Gareebabad street near khajoor<br>bazaar Lee Market                           | Architectural Value       |
| 4.    | Marri Building                               | NP-8/32,      | Shahrah-e-Altaf Hussain<br>(Napier<br>Road), Allah Dad Street                 | Architectural Value       |
| 5.    | Gulzar Manzil                                | NP-12/<br>48, | Mohammad Shah Street                                                          | Architectural Value       |
| 6.    | Sakina Bai Building                          | NP-8/28,      | Aliakbar Street, off<br>Shahrah-e-Altaf Hussain<br>(Napier<br>Road)           | Architectural Value       |
| 7.    | Tasleem Building                             | NP-8/ 5, 6    | Shahrah-e-Altaf Hussain<br>(Napier Road), Aliakbar Street                     | Architectural Value       |
| 8.    | Ghulam Rasool<br>Building                    | NP-8/8,       | Shahrah-e-Altaf Hussain<br>(Napier Road)                                      | Architectural Value       |
| 9.    | Mufadal Manzil                               | NP-6/21,      | Shahrah-e-Altaf Hussain<br>(Napier Road), River Road                          | Architectural Value       |
| 10.   | Haji Hassan Noor<br>Mohammad<br>Building     | NP-6/ 34,     | Nawab Mahabat Khan<br>(Embankment) Road, Lal<br>Mohammad<br>Street            | Architectural Value       |