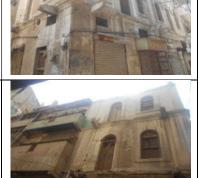

# (NAPIERS QUARTER KARACHI)

|       |                                              |               |                                                                               | REASON OF                 |
|-------|----------------------------------------------|---------------|-------------------------------------------------------------------------------|---------------------------|
| S.NO. | NAME OF<br>BUILDING                          | PLOT #        | ADDRESS                                                                       | ENLISTMENT AS<br>HERITAGE |
| 1.    | Rampuria Mansion                             | NP-6/12,      | East side, Turk Masjid & opposite of Mufadil manzil, river road khajoor bazar | Architectural Value       |
| 2.    | Café Jawaid                                  | NP-5/27,      | Corner at lal Muhammad &<br>Kundan street Ghareebabad<br>(lee market)         | Architectural Value       |
| 3.    | Ghulam Moosa<br>Khaliqdina Trust<br>Building | NP-6/3,       | Gareebabad street near khajoor<br>bazaar Lee Market                           | Architectural Value       |
| 4.    | Marri Building                               | NP-8/32,      | Shahrah-e-Altaf Hussain<br>(Napier<br>Road), Allah Dad Street                 | Architectural Value       |
| 5.    | Gulzar Manzil                                | NP-12/<br>48, | Mohammad Shah Street                                                          | Architectural Value       |
| 6.    | Sakina Bai Building                          | NP-8/28,      | Aliakbar Street, off<br>Shahrah-e-Altaf Hussain<br>(Napier<br>Road)           | Architectural Value       |
| 7.    | Tasleem Building                             | NP-8/ 5, 6    | Shahrah-e-Altaf Hussain<br>(Napier Road), Aliakbar Street                     | Architectural Value       |
| 8.    | Ghulam Rasool<br>Building                    | NP-8/8,       | Shahrah-e-Altaf Hussain<br>(Napier Road)                                      | Architectural Value       |
| 9.    | Mufadal Manzil                               | NP-6/21,      | Shahrah-e-Altaf Hussain<br>(Napier Road), River Road                          | Architectural Value       |
| 10.   | Haji Hassan Noor<br>Mohammad<br>Building     | NP-6/ 34,     | Nawab Mahabat Khan<br>(Embankment) Road, Lal<br>Mohammad<br>Street            | Architectural Value       |