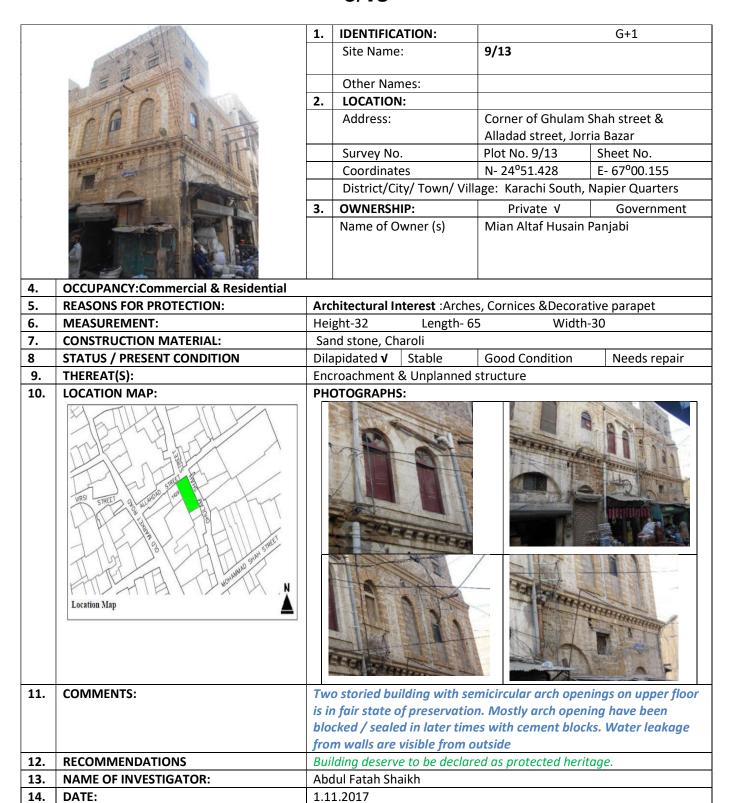

ength-24'6" Width-43' |  |  |  |  |
| 7. | CONSTRUCTION MATERIAL:  | Sand stone Cement plaster         |  |  |  |  |

**STATUS / PRESENT CONDITION** Dilapidated Stable **Good Condition** Needs repair √ 8

9. THEREAT(S):

#### 10. **LOCATION MAP:**







Encroachment and later additional structure







| 11. | COMMENTS: |
|-----|-----------|
|     |           |

12.

Three storied building with balconies and geometrical design iron railings on upper floors is in poor state of preservation. Ground floor is occupied by commercial activities. Due to passage of time cement plaster from various places has been chipped off. Building deserve to be declared as protected heritage.

- **RECOMMENDATIONS** 13. NAME OF INVESTIGATOR: Abdul Fatah Shaikh
- 30.10.2017 14. DATE:



1.11.2017

14.

DATE:





| 1. | IDENTIFICATION:            |                           | G+2                  |  |
|----|----------------------------|---------------------------|----------------------|--|
|    | Site Name:                 | 9/26                      |                      |  |
|    | Other Names:               |                           |                      |  |
| 2. | LOCATION:                  |                           |                      |  |
|    | Address:                   | Opposite Essa Mas         | jid, Shahrah-e-Altaf |  |
|    |                            | Napier Road, Jorria Bazar |                      |  |
|    | Survey No.                 | Plot No.9/26              | Sheet No.            |  |
|    | Coordinates                | N- 24 <sup>o</sup> 51.422 | E- 67°.00.24