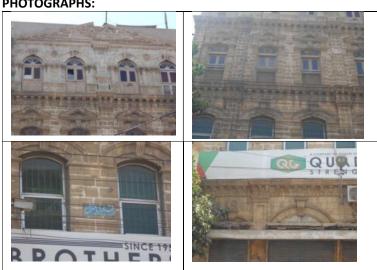

# (NAPIERS QUARTER KARACHI)

|       |                                              |               |                                                                               | REASON OF                 |
|-------|----------------------------------------------|---------------|-------------------------------------------------------------------------------|---------------------------|
| S.NO. | NAME OF<br>BUILDING                          | PLOT #        | ADDRESS                                                                       | ENLISTMENT AS<br>HERITAGE |
| 1.    | Rampuria Mansion                             | NP-6/12,      | East side, Turk Masjid & opposite of Mufadil manzil, river road khajoor bazar | Architectural Value       |
| 2.    | Café Jawaid                                  | NP-5/27,      | Corner at lal Muhammad &<br>Kundan street Ghareebabad<br>(lee market)         | Architectural Value       |
| 3.    | Ghulam Moosa<br>Khaliqdina Trust<br>Building | NP-6/3,       | Gareebabad street near khajoor<br>bazaar Lee Market                           | Architectural Value       |
| 4.    | Marri Building                               | NP-8/32,      | Shahrah-e-Altaf Hussain<br>(Napier<br>Road), Allah Dad Street                 | Architectural Value       |
| 5.    | Gulzar Manzil                                | NP-12/<br>48, | Mohammad Shah Street                                                          | Architectural Value       |
| 6.    | Sakina Bai Building                          | NP-8/28,      | Aliakbar Street, off<br>Shahrah-e-Altaf Hussain<br>(Napier<br>Road)           | Architectural Value       |
| 7.    | Tasleem Building                             | NP-8/ 5, 6    | Shahrah-e-Altaf Hussain<br>(Napier Road), Aliakbar Street                     | Architectural Value       |
| 8.    | Ghulam Rasool<br>Building                    | NP-8/8,       | Shahrah-e-Altaf Hussain<br>(Napier Road)                                      | Architectural Value       |
| 9.    | Mufadal Manzil                               | NP-6/21,      | Shahrah-e-Altaf Hussain<br>(Napier Road), River Road                          | Architectural Value       |
| 10.   | Haji Hassan Noor<br>Mohammad<br>Building     | NP-6/ 34,     | Nawab Mahabat Khan<br>(Embankment) Road, Lal<br>Mohammad<br>Street            | Architectural Value       |