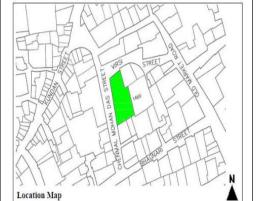

3 | Page (Heritage Buildings Notification, Napiers Quarters)

Nawab Mahabat Khan

(Embankment) Road

Opp. Dada mension Main

embankment road, (NawabMehtab Khanji road)

28/6,

NP-4/34,

NP-4/32