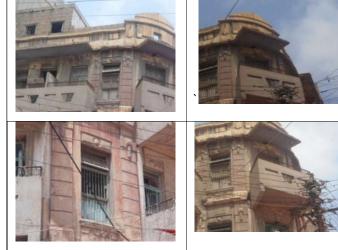

# (NAPIERS QUARTER KARACHI)

|       |                                              |               |                                                                               | REASON OF                 |
|-------|----------------------------------------------|---------------|-------------------------------------------------------------------------------|---------------------------|
| S.NO. | NAME OF<br>BUILDING                          | PLOT #        | ADDRESS                                                                       | ENLISTMENT AS<br>HERITAGE |
| 1.    | Rampuria Mansion                             | NP-6/12,      | East side, Turk Masjid & opposite of Mufadil manzil, river road khajoor bazar | Architectural Value       |
| 2.    | Café Jawaid                                  | NP-5/27,      | Corner at lal Muhammad &<br>Kundan street Ghareebabad<br>(lee market)         | Architectural Value       |
| 3.    | Ghulam Moosa<br>Khaliqdina Trust<br>Building | NP-6/3,       | Gareebabad street near khajoor<br>bazaar Lee Market                           | Architectural Value       |
| 4.    | Marri Building                               | NP-8/32,      | Shahrah-e-Altaf Hussain<br>(Napier<br>Road), Allah Dad Street                 | Architectural Value       |
| 5.    | Gulzar Manzil                                | NP-12/<br>48, | Mohammad Shah Street                                                          | Architectural Value       |
| 6.    | Sakina Bai Building                          | NP-8/28,      | Aliakbar Street, off<br>Shahrah-e-Altaf Hussain<br>(Napier<br>Road)           | Architectural Value       |
| 7.    | Tasleem Building                             | NP-8/ 5, 6    | Shahrah-e-Altaf Hussain<br>(Napier Road), Aliakbar Street                     | Architectural Value       |
| 8.    | Ghulam Rasool<br>Building                    | NP-8/8,       | Shahrah-e-Altaf Hussain<br>(Napier Road)                                      | Architectural Value       |
| 9.    | Mufadal Manzil                               | NP-6/21,      | Shahrah-e-Altaf Hussain<br>(Napier Road), River Road                          | Architectural Value       |
| 10.   | Haji Hassan Noor<br>Mohammad<br>Building     | NP-6/ 34,     | Nawab Mahabat Khan<br>(Embankment) Road, Lal<br>Mohammad<br>Street            | Architectural Value       |