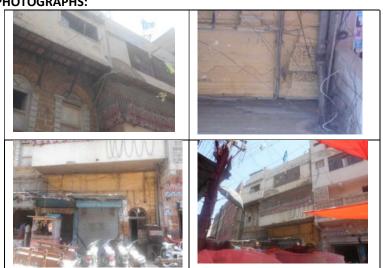

# (NAPIERS QUARTER KARACHI)

|       |                                              |               |                                                                               | REASON OF                 |
|-------|----------------------------------------------|---------------|-------------------------------------------------------------------------------|---------------------------|
| S.NO. | NAME OF<br>BUILDING                          | PLOT #        | ADDRESS                                                                       | ENLISTMENT AS<br>HERITAGE |
| 1.    | Rampuria Mansion                             | NP-6/12,      | East side, Turk Masjid & opposite of Mufadil manzil, river road khajoor bazar | Architectural Value       |
| 2.    | Café Jawaid                                  | NP-5/27,      | Corner at lal Muhammad &<br>Kundan street Ghareebabad<br>(lee market)         | Architectural Value       |
| 3.    | Ghulam Moosa<br>Khaliqdina Trust<br>Building | NP-6/3,       | Gareebabad street near khajoor<br>bazaar Lee Market                           | Architectural Value       |
| 4.    | Marri Building                               | NP-8/32,      | Shahrah-e-Altaf Hussain<br>(Napier<br>Road), Allah Dad Street                 | Architectural Value       |
| 5.    | Gulzar Manzil                                | NP-12/<br>48, | Mohammad Shah Street                                                          | Architectural Value       |
| 6.    | Sakina Bai Building                          | NP-8/28,      | Aliakbar Street, off<br>Shahrah-e-Altaf Hussain<br>(Napier<br>Road)           | Architectural Value       |
| 7.    | Tasleem Building                             | NP-8/ 5, 6    | Shahrah-e-Altaf Hussain<br>(Napier Road), Aliakbar Street                     | Architectural Value       |
| 8.    | Ghulam Rasool<br>Building                    | NP-8/8,       | Shahrah-e-Altaf Hussain<br>(Napier Road)                                      | Architectural Value       |
| 9.    | Mufadal Manzil                               | NP-6/21,      | Shahrah-e-Altaf Hussain<br>(Napier Road), River Road                          | Architectural Value       |
| 10.   | Haji Hassan Noor<br>Mohammad<br>Building     | NP-6/ 34,     | Nawab Mahabat Khan<br>(Embankment) Road, Lal<br>Mohammad<br>Street            | Architectural Value       |