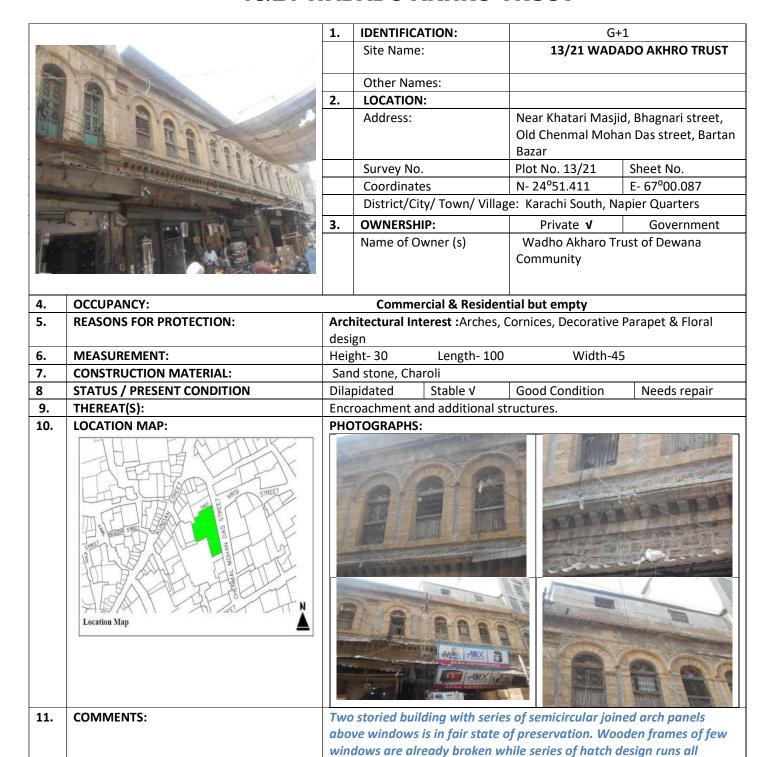

have been applied on façade. Series of hatch design |
|     |                       | parapet runs all along the structure. Rosette and capital                                                                                     |
|     |                       | ornamentation visible on façade.                                                                                                              |
| 12. | RECOMMENDATIONS       | Building deserve to be declared as protected heritage.                                                                                        |
| 13. | NAME OF INVESTIGATOR: | Abdul Fatah Shaikh                                                                                                                            |

6.11.2017

## 13/21 WADADO AKHRO TRUST



Abdul Fatah Shaikh

6.11.2017

12.

13.

14.

DATE:

**RECOMMENDATIONS** 

NAME OF INVESTIGATOR:

around the structure. Ground floor is occupied by commercial activities.

Building deserve to be declared as protected heritage.

# <u>5/57</u>



| 1. | IDENTIFICATION:            |                       |                  |
|----|----------------------------|-----------------------|------------------|
|    | Site Name:                 | 5/57                  |                  |
|    | Other Names:               |                       |                  |
| 2. | LOCATION:                  |                       |                  |
|    | Address:                   | Behind Turk Masjic    | l Kundan         |
|    |                            | street/Abdullah str   | eet Khajor Bazar |