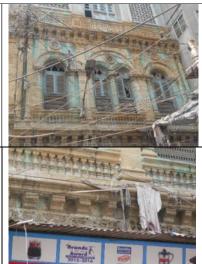

# (NAPIERS QUARTER KARACHI)

|       |                                              |               |                                                                               | REASON OF                 |
|-------|----------------------------------------------|---------------|-------------------------------------------------------------------------------|---------------------------|
| S.NO. | NAME OF<br>BUILDING                          | PLOT #        | ADDRESS                                                                       | ENLISTMENT AS<br>HERITAGE |
| 1.    | Rampuria Mansion                             | NP-6/12,      | East side, Turk Masjid & opposite of Mufadil manzil, river road khajoor bazar | Architectural Value       |
| 2.    | Café Jawaid                                  | NP-5/27,      | Corner at lal Muhammad &<br>Kundan street Ghareebabad<br>(lee market)         | Architectural Value       |
| 3.    | Ghulam Moosa<br>Khaliqdina Trust<br>Building | NP-6/3,       | Gareebabad street near khajoor<br>bazaar Lee Market                           | Architectural Value       |
| 4.    | Marri Building                               | NP-8/32,      | Shahrah-e-Altaf Hussain<br>(Napier<br>Road), Allah Dad Street                 | Architectural Value       |
| 5.    | Gulzar Manzil                                | NP-12/<br>48, | Mohammad Shah Street                                                          | Architectural Value       |
| 6.    | Sakina Bai Building                          | NP-8/28,      | Aliakbar Street, off<br>Shahrah-e-Altaf Hussain<br>(Napier<br>Road)           | Architectural Value       |
| 7.    | Tasleem Building                             | NP-8/ 5, 6    | Shahrah-e-Altaf Hussain<br>(Napier Road), Aliakbar Street                     | Architectural Value       |
| 8.    | Ghulam Rasool<br>Building                    | NP-8/8,       | Shahrah-e-Altaf Hussain<br>(Napier Road)                                      | Architectural Value       |
| 9.    | Mufadal Manzil                               | NP-6/21,      | Shahrah-e-Altaf Hussain<br>(Napier Road), River Road                          | Architectural Value       |
| 10.   | Haji Hassan Noor<br>Mohammad<br>Building     | NP-6/ 34,     | Nawab Mahabat Khan<br>(Embankment) Road, Lal<br>Mohammad<br>Street            | Architectural Value       |