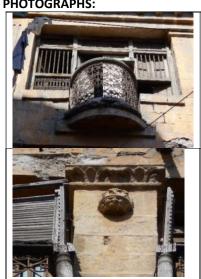

# (NAPIERS QUARTER KARACHI)

|       |                                              |               |                                                                               | REASON OF                 |
|-------|----------------------------------------------|---------------|-------------------------------------------------------------------------------|---------------------------|
| S.NO. | NAME OF<br>BUILDING                          | PLOT #        | ADDRESS                                                                       | ENLISTMENT AS<br>HERITAGE |
| 1.    | Rampuria Mansion                             | NP-6/12,      | East side, Turk Masjid & opposite of Mufadil manzil, river road khajoor bazar | Architectural Value       |
| 2.    | Café Jawaid                                  | NP-5/27,      | Corner at lal Muhammad &<br>Kundan street Ghareebabad<br>(lee market)         | Architectural Value       |
| 3.    | Ghulam Moosa<br>Khaliqdina Trust<br>Building | NP-6/3,       | Gareebabad street near khajoor<br>bazaar Lee Market                           | Architectural Value       |
| 4.    | Marri Building                               | NP-8/32,      | Shahrah-e-Altaf Hussain<br>(Napier<br>Road), Allah Dad Street                 | Architectural Value       |
| 5.    | Gulzar Manzil                                | NP-12/<br>48, | Mohammad Shah Street                                                          | Architectural Value       |
| 6.    | Sakina Bai Building                          | NP-8/28,      | Aliakbar Street, off<br>Shahrah-e-Altaf Hussain<br>(Napier<br>Road)           | Architectural Value       |
| 7.    | Tasleem Building                             | NP-8/ 5, 6    | Shahrah-e-Altaf Hussain<br>(Napier Road), Aliakbar Street                     | Architectural Value       |
| 8.    | Ghulam Rasool<br>Building                    | NP-8/8,       | Shahrah-e-Altaf Hussain<br>(Napier Road)                                      | Architectural Value       |
| 9.    | Mufadal Manzil                               | NP-6/21,      | Shahrah-e-Altaf Hussain<br>(Napier Road), River Road                          | Architectural Value       |
| 10.   | Haji Hassan Noor<br>Mohammad<br>Building     | NP-6/ 34,     | Nawab Mahabat Khan<br>(Embankment) Road, Lal<br>Mohammad<br>Street            | Architectural Value       |