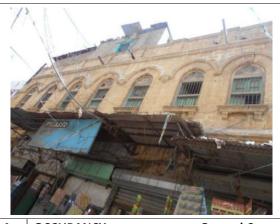

# (NAPIERS QUARTER KARACHI)

|       |                                              |               |                                                                               | REASON OF                 |
|-------|----------------------------------------------|---------------|-------------------------------------------------------------------------------|---------------------------|
| S.NO. | NAME OF<br>BUILDING                          | PLOT #        | ADDRESS                                                                       | ENLISTMENT AS<br>HERITAGE |
| 1.    | Rampuria Mansion                             | NP-6/12,      | East side, Turk Masjid & opposite of Mufadil manzil, river road khajoor bazar | Architectural Value       |
| 2.    | Café Jawaid                                  | NP-5/27,      | Corner at lal Muhammad &<br>Kundan street Ghareebabad<br>(lee market)         | Architectural Value       |
| 3.    | Ghulam Moosa<br>Khaliqdina Trust<br>Building | NP-6/3,       | Gareebabad street near khajoor<br>bazaar Lee Market                           | Architectural Value       |
| 4.    | Marri Building                               | NP-8/32,      | Shahrah-e-Altaf Hussain<br>(Napier<br>Road), Allah Dad Street                 | Architectural Value       |
| 5.    | Gulzar Manzil                                | NP-12/<br>48, | Mohammad Shah Street                                                          | Architectural Value       |
| 6.    | Sakina Bai Building                          | NP-8/28,      | Aliakbar Street, off<br>Shahrah-e-Altaf Hussain<br>(Napier<br>Road)           | Architectural Value       |
| 7.    | Tasleem Building                             | NP-8/ 5, 6    | Shahrah-e-Altaf Hussain<br>(Napier Road), Aliakbar Street                     | Architectural Value       |
| 8.    | Ghulam Rasool<br>Building                    | NP-8/8,       | Shahrah-e-Altaf Hussain<br>(Napier Road)                                      | Architectural Value       |
| 9.    | Mufadal Manzil                               | NP-6/21,      | Shahrah-e-Altaf Hussain<br>(Napier Road), River Road                          | Architectural Value       |
| 10.   | Haji Hassan Noor<br>Mohammad<br>Building     | NP-6/ 34,     | Nawab Mahabat Khan<br>(Embankment) Road, Lal<br>Mohammad<br>Street            | Architectural Value       |