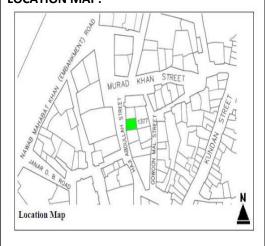

# (NAPIERS QUARTER KARACHI)

|       |                                              |               |                                                                               | REASON OF                 |
|-------|----------------------------------------------|---------------|-------------------------------------------------------------------------------|---------------------------|
| S.NO. | NAME OF<br>BUILDING                          | PLOT #        | ADDRESS                                                                       | ENLISTMENT AS<br>HERITAGE |
| 1.    | Rampuria Mansion                             | NP-6/12,      | East side, Turk Masjid & opposite of Mufadil manzil, river road khajoor bazar | Architectural Value       |
| 2.    | Café Jawaid                                  | NP-5/27,      | Corner at lal Muhammad &<br>Kundan street Ghareebabad<br>(lee market)         | Architectural Value       |
| 3.    | Ghulam Moosa<br>Khaliqdina Trust<br>Building | NP-6/3,       | Gareebabad street near khajoor<br>bazaar Lee Market                           | Architectural Value       |
| 4.    | Marri Building                               | NP-8/32,      | Shahrah-e-Altaf Hussain<br>(Napier<br>Road), Allah Dad Street                 | Architectural Value       |
| 5.    | Gulzar Manzil                                | NP-12/<br>48, | Mohammad Shah Street                                                          | Architectural Value       |
| 6.    | Sakina Bai Building                          | NP-8/28,      | Aliakbar Street, off<br>Shahrah-e-Altaf Hussain<br>(Napier<br>Road)           | Architectural Value       |
| 7.    | Tasleem Building                             | NP-8/ 5, 6    | Shahrah-e-Altaf Hussain<br>(Napier Road), Aliakbar Street                     | Architectural Value       |
| 8.    | Ghulam Rasool<br>Building                    | NP-8/8,       | Shahrah-e-Altaf Hussain<br>(Napier Road)                                      | Architectural Value       |
| 9.    | Mufadal Manzil                               | NP-6/21,      | Shahrah-e-Altaf Hussain<br>(Napier Road), River Road                          | Architectural Value       |
| 10.   | Haji Hassan Noor<br>Mohammad<br>Building     | NP-6/ 34,     | Nawab Mahabat Khan<br>(Embankment) Road, Lal<br>Mohammad<br>Street            | Architectural Value       |