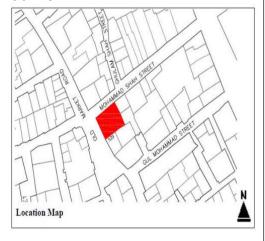

# (NAPIERS QUARTER KARACHI)

|       |                                              |               |                                                                               | REASON OF                 |
|-------|----------------------------------------------|---------------|-------------------------------------------------------------------------------|---------------------------|
| S.NO. | NAME OF<br>BUILDING                          | PLOT #        | ADDRESS                                                                       | ENLISTMENT AS<br>HERITAGE |
| 1.    | Rampuria Mansion                             | NP-6/12,      | East side, Turk Masjid & opposite of Mufadil manzil, river road khajoor bazar | Architectural Value       |
| 2.    | Café Jawaid                                  | NP-5/27,      | Corner at lal Muhammad &<br>Kundan street Ghareebabad<br>(lee market)         | Architectural Value       |
| 3.    | Ghulam Moosa<br>Khaliqdina Trust<br>Building | NP-6/3,       | Gareebabad street near khajoor<br>bazaar Lee Market                           | Architectural Value       |
| 4.    | Marri Building                               | NP-8/32,      | Shahrah-e-Altaf Hussain<br>(Napier<br>Road), Allah Dad Street                 | Architectural Value       |
| 5.    | Gulzar Manzil                                | NP-12/<br>48, | Mohammad Shah Street                                                          | Architectural Value       |
| 6.    | Sakina Bai Building                          | NP-8/28,      | Aliakbar Street, off<br>Shahrah-e-Altaf Hussain<br>(Napier<br>Road)           | Architectural Value       |
| 7.    | Tasleem Building                             | NP-8/ 5, 6    | Shahrah-e-Altaf Hussain<br>(Napier Road), Aliakbar Street                     | Architectural Value       |
| 8.    | Ghulam Rasool<br>Building                    | NP-8/8,       | Shahrah-e-Altaf Hussain<br>(Napier Road)                                      | Architectural Value       |
| 9.    | Mufadal Manzil                               | NP-6/21,      | Shahrah-e-Altaf Hussain<br>(Napier Road), River Road                          | Architectural Value       |
| 10.   | Haji Hassan Noor<br>Mohammad<br>Building     | NP-6/ 34,     | Nawab Mahabat Khan<br>(Embankment) Road, Lal<br>Mohammad<br>Street            | Architectural Value       |