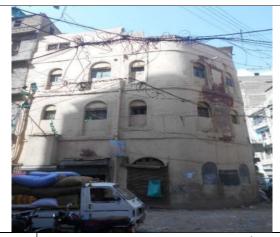

# (NAPIERS QUARTER KARACHI)

|       |                                              |               |                                                                               | REASON OF                 |
|-------|----------------------------------------------|---------------|-------------------------------------------------------------------------------|---------------------------|
| S.NO. | NAME OF<br>BUILDING                          | PLOT #        | ADDRESS                                                                       | ENLISTMENT AS<br>HERITAGE |
| 1.    | Rampuria Mansion                             | NP-6/12,      | East side, Turk Masjid & opposite of Mufadil manzil, river road khajoor bazar | Architectural Value       |
| 2.    | Café Jawaid                                  | NP-5/27,      | Corner at lal Muhammad &<br>Kundan street Ghareebabad<br>(lee market)         | Architectural Value       |
| 3.    | Ghulam Moosa<br>Khaliqdina Trust<br>Building | NP-6/3,       | Gareebabad street near khajoor<br>bazaar Lee Market                           | Architectural Value       |
| 4.    | Marri Building                               | NP-8/32,      | Shahrah-e-Altaf Hussain<br>(Napier<br>Road), Allah Dad Street                 | Architectural Value       |
| 5.    | Gulzar Manzil                                | NP-12/<br>48, | Mohammad Shah Street                                                          | Architectural Value       |
| 6.    | Sakina Bai Building                          | NP-8/28,      | Aliakbar Street, off<br>Shahrah-e-Altaf Hussain<br>(Napier<br>Road)           | Architectural Value       |
| 7.    | Tasleem Building                             | NP-8/ 5, 6    | Shahrah-e-Altaf Hussain<br>(Napier Road), Aliakbar Street                     | Architectural Value       |
| 8.    | Ghulam Rasool<br>Building                    | NP-8/8,       | Shahrah-e-Altaf Hussain<br>(Napier Road)                                      | Architectural Value       |
| 9.    | Mufadal Manzil                               | NP-6/21,      | Shahrah-e-Altaf Hussain<br>(Napier Road), River Road                          | Architectural Value       |
| 10.   | Haji Hassan Noor<br>Mohammad<br>Building     | NP-6/ 34,     | Nawab Mahabat Khan<br>(Embankment) Road, Lal<br>Mohammad<br>Street            | Architectural Value       |