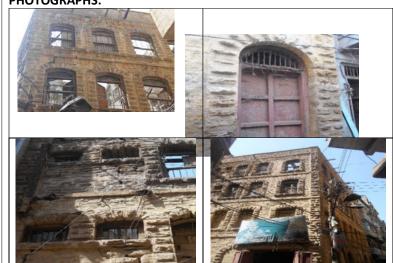

# (NAPIERS QUARTER KARACHI)

|       |                                              |               |                                                                               | REASON OF                 |
|-------|----------------------------------------------|---------------|-------------------------------------------------------------------------------|---------------------------|
| S.NO. | NAME OF<br>BUILDING                          | PLOT #        | ADDRESS                                                                       | ENLISTMENT AS<br>HERITAGE |
| 1.    | Rampuria Mansion                             | NP-6/12,      | East side, Turk Masjid & opposite of Mufadil manzil, river road khajoor bazar | Architectural Value       |
| 2.    | Café Jawaid                                  | NP-5/27,      | Corner at lal Muhammad &<br>Kundan street Ghareebabad<br>(lee market)         | Architectural Value       |
| 3.    | Ghulam Moosa<br>Khaliqdina Trust<br>Building | NP-6/3,       | Gareebabad street near khajoor<br>bazaar Lee Market                           | Architectural Value       |
| 4.    | Marri Building                               | NP-8/32,      | Shahrah-e-Altaf Hussain<br>(Napier<br>Road), Allah Dad Street                 | Architectural Value       |
| 5.    | Gulzar Manzil                                | NP-12/<br>48, | Mohammad Shah Street                                                          | Architectural Value       |
| 6.    | Sakina Bai Building                          | NP-8/28,      | Aliakbar Street, off<br>Shahrah-e-Altaf Hussain<br>(Napier<br>Road)           | Architectural Value       |
| 7.    | Tasleem Building                             | NP-8/ 5, 6    | Shahrah-e-Altaf Hussain<br>(Napier Road), Aliakbar Street                     | Architectural Value       |
| 8.    | Ghulam Rasool<br>Building                    | NP-8/8,       | Shahrah-e-Altaf Hussain<br>(Napier Road)                                      | Architectural Value       |
| 9.    | Mufadal Manzil                               | NP-6/21,      | Shahrah-e-Altaf Hussain<br>(Napier Road), River Road                          | Architectural Value       |
| 10.   | Haji Hassan Noor<br>Mohammad<br>Building     | NP-6/ 34,     | Nawab Mahabat Khan<br>(Embankment) Road, Lal<br>Mohammad<br>Street            | Architectural Value       |