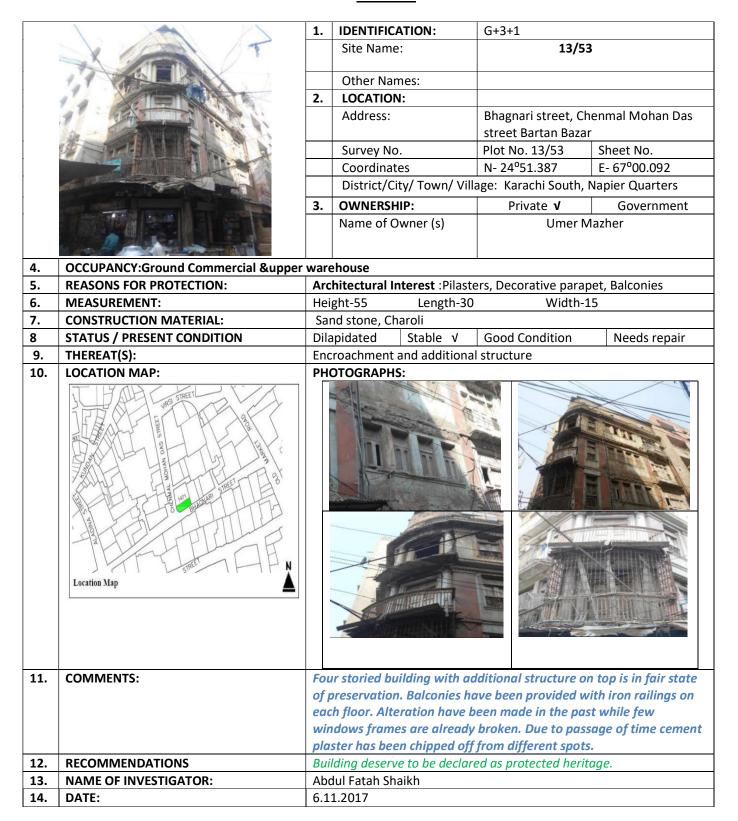

# (NAPIERS QUARTER KARACHI)

|       |                                              |               |                                                                               | REASON OF                 |
|-------|----------------------------------------------|---------------|-------------------------------------------------------------------------------|---------------------------|
| S.NO. | NAME OF<br>BUILDING                          | PLOT #        | ADDRESS                                                                       | ENLISTMENT AS<br>HERITAGE |
| 1.    | Rampuria Mansion                             | NP-6/12,      | East side, Turk Masjid & opposite of Mufadil manzil, river road khajoor bazar | Architectural Value       |
| 2.    | Café Jawaid                                  | NP-5/27,      | Corner at lal Muhammad &<br>Kundan street Ghareebabad<br>(lee market)         | Architectural Value       |
| 3.    | Ghulam Moosa<br>Khaliqdina Trust<br>Building | NP-6/3,       | Gareebabad street near khajoor<br>bazaar Lee Market                           | Architectural Value       |
| 4.    | Marri Building                               | NP-8/32,      | Shahrah-e-Altaf Hussain<br>(Napier<br>Road), Allah Dad Street                 | Architectural Value       |
| 5.    | Gulzar Manzil                                | NP-12/<br>48, | Mohammad Shah Street                                                          | Architectural Value       |
| 6.    | Sakina Bai Building                          | NP-8/28,      | Aliakbar Street, off<br>Shahrah-e-Altaf Hussain<br>(Napier<br>Road)           | Architectural Value       |
| 7.    | Tasleem Building                             | NP-8/ 5, 6    | Shahrah-e-Altaf Hussain<br>(Napier Road), Aliakbar Street                     | Architectural Value       |
| 8.    | Ghulam Rasool<br>Building                    | NP-8/8,       | Shahrah-e-Altaf Hussain<br>(Napier Road)                                      | Architectural Value       |
| 9.    | Mufadal Manzil                               | NP-6/21,      | Shahrah-e-Altaf Hussain<br>(Napier Road), River Road                          | Architectural Value       |
| 10.   | Haji Hassan Noor<br>Mohammad<br>Building     | NP-6/ 34,     | Nawab Mahabat Khan<br>(Embankment) Road, Lal<br>Mohammad<br>Street            | Architectural Value       |