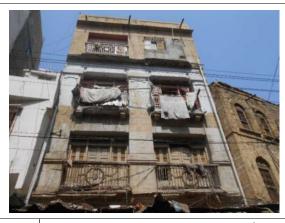

|                       | preservation. Rectangular windows and semicircular arch panels on façade   |  |
|     |                       | while shaft and decorated capitals on corners of balcony have been         |  |
|     |                       | arranged. Cement plaster from different spots is chipped off while parapet |  |
|     |                       | part is also partially damaged.                                            |  |
| 12. | RECOMMENDATIONS       | Building deserve to be declared as protected heritage.                     |  |
| 13. | NAME OF INVESTIGATOR: | Abdul Fatah Shaikh                                                         |  |
| 14. | DATE:                 | 03.10.2017                                                                 |  |

## **KOKAS WADIYA**



| 1. | IDENTIFICATION:            |                      |                     |
|----|----------------------------|----------------------|---------------------|
|    | Site Name:                 | KOKAS WADIYA         | G+3                 |
|    | Other Names:               |                      |                     |
| 2. | LOCATION:                  |                      |                     |
|    | Address:                   | Near Summit Bank     | k, and Beside 11/39 |
|    |                            | Daraya lal street, J | orria Bazar         |
|    | Survey No.                 | Plot No. 11/43       | Sheet No.           |
|    | Coordinates                | N- 24°51.313         | E- 67°00.128        |
|    | District/City/ Town/ Villa | age: Napier Quarte   | rs, South