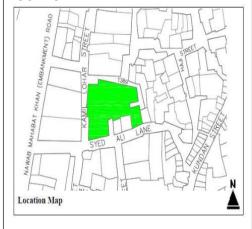

# (NAPIERS QUARTER KARACHI)

|       |                                              |               |                                                                               | REASON OF                 |
|-------|----------------------------------------------|---------------|-------------------------------------------------------------------------------|---------------------------|
| S.NO. | NAME OF<br>BUILDING                          | PLOT #        | ADDRESS                                                                       | ENLISTMENT AS<br>HERITAGE |
| 1.    | Rampuria Mansion                             | NP-6/12,      | East side, Turk Masjid & opposite of Mufadil manzil, river road khajoor bazar | Architectural Value       |
| 2.    | Café Jawaid                                  | NP-5/27,      | Corner at lal Muhammad &<br>Kundan street Ghareebabad<br>(lee market)         | Architectural Value       |
| 3.    | Ghulam Moosa<br>Khaliqdina Trust<br>Building | NP-6/3,       | Gareebabad street near khajoor<br>bazaar Lee Market                           | Architectural Value       |
| 4.    | Marri Building                               | NP-8/32,      | Shahrah-e-Altaf Hussain<br>(Napier<br>Road), Allah Dad Street                 | Architectural Value       |
| 5.    | Gulzar Manzil                                | NP-12/<br>48, | Mohammad Shah Street                                                          | Architectural Value       |
| 6.    | Sakina Bai Building                          | NP-8/28,      | Aliakbar Street, off<br>Shahrah-e-Altaf Hussain<br>(Napier<br>Road)           | Architectural Value       |
| 7.    | Tasleem Building                             | NP-8/ 5, 6    | Shahrah-e-Altaf Hussain<br>(Napier Road), Aliakbar Street                     | Architectural Value       |
| 8.    | Ghulam Rasool<br>Building                    | NP-8/8,       | Shahrah-e-Altaf Hussain<br>(Napier Road)                                      | Architectural Value       |
| 9.    | Mufadal Manzil                               | NP-6/21,      | Shahrah-e-Altaf Hussain<br>(Napier Road), River Road                          | Architectural Value       |
| 10.   | Haji Hassan Noor<br>Mohammad<br>Building     | NP-6/ 34,     | Nawab Mahabat Khan<br>(Embankment) Road, Lal<br>Mohammad<br>Street            | Architectural Value       |