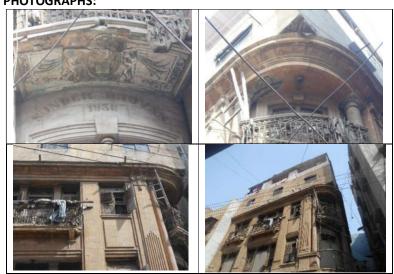

3 | Page (Heritage Buildings Notification, Napiers Quarters)

Nawab Mahabat Khan

(Embankment) Road

Opp. Dada mension Main

embankment road, (NawabMehtab Khanji road)

28/6,

NP-4/34,

NP-4/32