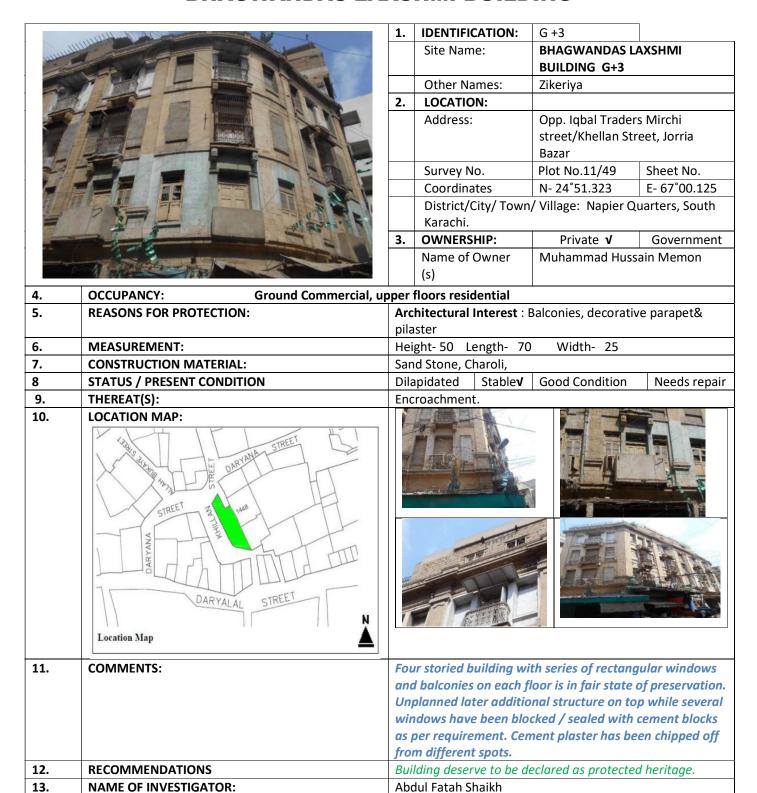

# (NAPIERS QUARTER KARACHI)

|       |                                              |               |                                                                               | REASON OF                 |
|-------|----------------------------------------------|---------------|-------------------------------------------------------------------------------|---------------------------|
| S.NO. | NAME OF<br>BUILDING                          | PLOT #        | ADDRESS                                                                       | ENLISTMENT AS<br>HERITAGE |
| 1.    | Rampuria Mansion                             | NP-6/12,      | East side, Turk Masjid & opposite of Mufadil manzil, river road khajoor bazar | Architectural Value       |
| 2.    | Café Jawaid                                  | NP-5/27,      | Corner at lal Muhammad &<br>Kundan street Ghareebabad<br>(lee market)         | Architectural Value       |
| 3.    | Ghulam Moosa<br>Khaliqdina Trust<br>Building | NP-6/3,       | Gareebabad street near khajoor<br>bazaar Lee Market                           | Architectural Value       |
| 4.    | Marri Building                               | NP-8/32,      | Shahrah-e-Altaf Hussain<br>(Napier<br>Road), Allah Dad Street                 | Architectural Value       |
| 5.    | Gulzar Manzil                                | NP-12/<br>48, | Mohammad Shah Street                                                          | Architectural Value       |
| 6.    | Sakina Bai Building                          | NP-8/28,      | Aliakbar Street, off<br>Shahrah-e-Altaf Hussain<br>(Napier<br>Road)           | Architectural Value       |
| 7.    | Tasleem Building                             | NP-8/ 5, 6    | Shahrah-e-Altaf Hussain<br>(Napier Road), Aliakbar Street                     | Architectural Value       |
| 8.    | Ghulam Rasool<br>Building                    | NP-8/8,       | Shahrah-e-Altaf Hussain<br>(Napier Road)                                      | Architectural Value       |
| 9.    | Mufadal Manzil                               | NP-6/21,      | Shahrah-e-Altaf Hussain<br>(Napier Road), River Road                          | Architectural Value       |
| 10.   | Haji Hassan Noor<br>Mohammad<br>Building     | NP-6/ 34,     | Nawab Mahabat Khan<br>(Embankment) Road, Lal<br>Mohammad<br>Street            | Architectural Value       |