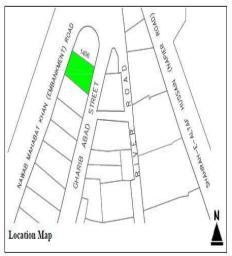

# (NAPIERS QUARTER KARACHI)

|       |                                              |               |                                                                               | REASON OF                 |
|-------|----------------------------------------------|---------------|-------------------------------------------------------------------------------|---------------------------|
| S.NO. | NAME OF<br>BUILDING                          | PLOT #        | ADDRESS                                                                       | ENLISTMENT AS<br>HERITAGE |
| 1.    | Rampuria Mansion                             | NP-6/12,      | East side, Turk Masjid & opposite of Mufadil manzil, river road khajoor bazar | Architectural Value       |
| 2.    | Café Jawaid                                  | NP-5/27,      | Corner at lal Muhammad &<br>Kundan street Ghareebabad<br>(lee market)         | Architectural Value       |
| 3.    | Ghulam Moosa<br>Khaliqdina Trust<br>Building | NP-6/3,       | Gareebabad street near khajoor<br>bazaar Lee Market                           | Architectural Value       |
| 4.    | Marri Building                               | NP-8/32,      | Shahrah-e-Altaf Hussain<br>(Napier<br>Road), Allah Dad Street                 | Architectural Value       |
| 5.    | Gulzar Manzil                                | NP-12/<br>48, | Mohammad Shah Street                                                          | Architectural Value       |
| 6.    | Sakina Bai Building                          | NP-8/28,      | Aliakbar Street, off<br>Shahrah-e-Altaf Hussain<br>(Napier<br>Road)           | Architectural Value       |
| 7.    | Tasleem Building                             | NP-8/ 5, 6    | Shahrah-e-Altaf Hussain<br>(Napier Road), Aliakbar Street                     | Architectural Value       |
| 8.    | Ghulam Rasool<br>Building                    | NP-8/8,       | Shahrah-e-Altaf Hussain<br>(Napier Road)                                      | Architectural Value       |
| 9.    | Mufadal Manzil                               | NP-6/21,      | Shahrah-e-Altaf Hussain<br>(Napier Road), River Road                          | Architectural Value       |
| 10.   | Haji Hassan Noor<br>Mohammad<br>Building     | NP-6/ 34,     | Nawab Mahabat Khan<br>(Embankment) Road, Lal<br>Mohammad<br>Street            | Architectural Value       |