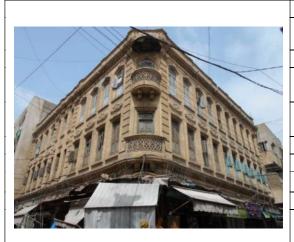

# (NAPIERS QUARTER KARACHI)

|       |                                              |               |                                                                               | REASON OF                 |
|-------|----------------------------------------------|---------------|-------------------------------------------------------------------------------|---------------------------|
| S.NO. | NAME OF<br>BUILDING                          | PLOT #        | ADDRESS                                                                       | ENLISTMENT AS<br>HERITAGE |
| 1.    | Rampuria Mansion                             | NP-6/12,      | East side, Turk Masjid & opposite of Mufadil manzil, river road khajoor bazar | Architectural Value       |
| 2.    | Café Jawaid                                  | NP-5/27,      | Corner at lal Muhammad &<br>Kundan street Ghareebabad<br>(lee market)         | Architectural Value       |
| 3.    | Ghulam Moosa<br>Khaliqdina Trust<br>Building | NP-6/3,       | Gareebabad street near khajoor<br>bazaar Lee Market                           | Architectural Value       |
| 4.    | Marri Building                               | NP-8/32,      | Shahrah-e-Altaf Hussain<br>(Napier<br>Road), Allah Dad Street                 | Architectural Value       |
| 5.    | Gulzar Manzil                                | NP-12/<br>48, | Mohammad Shah Street                                                          | Architectural Value       |
| 6.    | Sakina Bai Building                          | NP-8/28,      | Aliakbar Street, off<br>Shahrah-e-Altaf Hussain<br>(Napier<br>Road)           | Architectural Value       |
| 7.    | Tasleem Building                             | NP-8/ 5, 6    | Shahrah-e-Altaf Hussain<br>(Napier Road), Aliakbar Street                     | Architectural Value       |
| 8.    | Ghulam Rasool<br>Building                    | NP-8/8,       | Shahrah-e-Altaf Hussain<br>(Napier Road)                                      | Architectural Value       |
| 9.    | Mufadal Manzil                               | NP-6/21,      | Shahrah-e-Altaf Hussain<br>(Napier Road), River Road                          | Architectural Value       |
| 10.   | Haji Hassan Noor<br>Mohammad<br>Building     | NP-6/ 34,     | Nawab Mahabat Khan<br>(Embankment) Road, Lal<br>Mohammad<br>Street            | Architectural Value       |