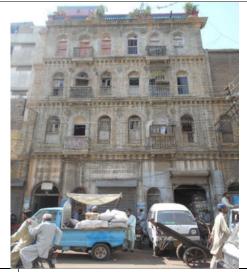

# (NAPIERS QUARTER KARACHI)

|       |                                              |               |                                                                               | REASON OF                 |
|-------|----------------------------------------------|---------------|-------------------------------------------------------------------------------|---------------------------|
| S.NO. | NAME OF<br>BUILDING                          | PLOT #        | ADDRESS                                                                       | ENLISTMENT AS<br>HERITAGE |
| 1.    | Rampuria Mansion                             | NP-6/12,      | East side, Turk Masjid & opposite of Mufadil manzil, river road khajoor bazar | Architectural Value       |
| 2.    | Café Jawaid                                  | NP-5/27,      | Corner at lal Muhammad &<br>Kundan street Ghareebabad<br>(lee market)         | Architectural Value       |
| 3.    | Ghulam Moosa<br>Khaliqdina Trust<br>Building | NP-6/3,       | Gareebabad street near khajoor<br>bazaar Lee Market                           | Architectural Value       |
| 4.    | Marri Building                               | NP-8/32,      | Shahrah-e-Altaf Hussain<br>(Napier<br>Road), Allah Dad Street                 | Architectural Value       |
| 5.    | Gulzar Manzil                                | NP-12/<br>48, | Mohammad Shah Street                                                          | Architectural Value       |
| 6.    | Sakina Bai Building                          | NP-8/28,      | Aliakbar Street, off<br>Shahrah-e-Altaf Hussain<br>(Napier<br>Road)           | Architectural Value       |
| 7.    | Tasleem Building                             | NP-8/ 5, 6    | Shahrah-e-Altaf Hussain<br>(Napier Road), Aliakbar Street                     | Architectural Value       |
| 8.    | Ghulam Rasool<br>Building                    | NP-8/8,       | Shahrah-e-Altaf Hussain<br>(Napier Road)                                      | Architectural Value       |
| 9.    | Mufadal Manzil                               | NP-6/21,      | Shahrah-e-Altaf Hussain<br>(Napier Road), River Road                          | Architectural Value       |
| 10.   | Haji Hassan Noor<br>Mohammad<br>Building     | NP-6/ 34,     | Nawab Mahabat Khan<br>(Embankment) Road, Lal<br>Mohammad<br>Street            | Architectural Value       |