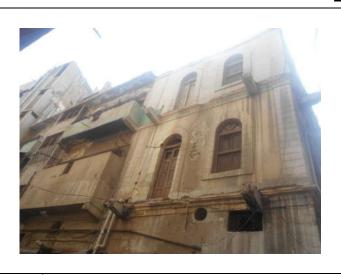

# (NAPIERS QUARTER KARACHI)

|       |                                              |               |                                                                               | REASON OF                 |
|-------|----------------------------------------------|---------------|-------------------------------------------------------------------------------|---------------------------|
| S.NO. | NAME OF<br>BUILDING                          | PLOT #        | ADDRESS                                                                       | ENLISTMENT AS<br>HERITAGE |
| 1.    | Rampuria Mansion                             | NP-6/12,      | East side, Turk Masjid & opposite of Mufadil manzil, river road khajoor bazar | Architectural Value       |
| 2.    | Café Jawaid                                  | NP-5/27,      | Corner at lal Muhammad &<br>Kundan street Ghareebabad<br>(lee market)         | Architectural Value       |
| 3.    | Ghulam Moosa<br>Khaliqdina Trust<br>Building | NP-6/3,       | Gareebabad street near khajoor<br>bazaar Lee Market                           | Architectural Value       |
| 4.    | Marri Building                               | NP-8/32,      | Shahrah-e-Altaf Hussain<br>(Napier<br>Road), Allah Dad Street                 | Architectural Value       |
| 5.    | Gulzar Manzil                                | NP-12/<br>48, | Mohammad Shah Street                                                          | Architectural Value       |
| 6.    | Sakina Bai Building                          | NP-8/28,      | Aliakbar Street, off<br>Shahrah-e-Altaf Hussain<br>(Napier<br>Road)           | Architectural Value       |
| 7.    | Tasleem Building                             | NP-8/ 5, 6    | Shahrah-e-Altaf Hussain<br>(Napier Road), Aliakbar Street                     | Architectural Value       |
| 8.    | Ghulam Rasool<br>Building                    | NP-8/8,       | Shahrah-e-Altaf Hussain<br>(Napier Road)                                      | Architectural Value       |
| 9.    | Mufadal Manzil                               | NP-6/21,      | Shahrah-e-Altaf Hussain<br>(Napier Road), River Road                          | Architectural Value       |
| 10.   | Haji Hassan Noor<br>Mohammad<br>Building     | NP-6/ 34,     | Nawab Mahabat Khan<br>(Embankment) Road, Lal<br>Mohammad<br>Street            | Architectural Value       |