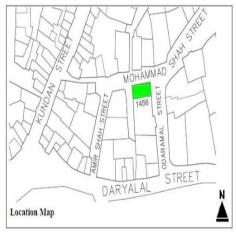

# (NAPIERS QUARTER KARACHI)

|       |                                              |               |                                                                               | REASON OF                 |
|-------|----------------------------------------------|---------------|-------------------------------------------------------------------------------|---------------------------|
| S.NO. | NAME OF<br>BUILDING                          | PLOT #        | ADDRESS                                                                       | ENLISTMENT AS<br>HERITAGE |
| 1.    | Rampuria Mansion                             | NP-6/12,      | East side, Turk Masjid & opposite of Mufadil manzil, river road khajoor bazar | Architectural Value       |
| 2.    | Café Jawaid                                  | NP-5/27,      | Corner at lal Muhammad &<br>Kundan street Ghareebabad<br>(lee market)         | Architectural Value       |
| 3.    | Ghulam Moosa<br>Khaliqdina Trust<br>Building | NP-6/3,       | Gareebabad street near khajoor<br>bazaar Lee Market                           | Architectural Value       |
| 4.    | Marri Building                               | NP-8/32,      | Shahrah-e-Altaf Hussain<br>(Napier<br>Road), Allah Dad Street                 | Architectural Value       |
| 5.    | Gulzar Manzil                                | NP-12/<br>48, | Mohammad Shah Street                                                          | Architectural Value       |
| 6.    | Sakina Bai Building                          | NP-8/28,      | Aliakbar Street, off<br>Shahrah-e-Altaf Hussain<br>(Napier<br>Road)           | Architectural Value       |
| 7.    | Tasleem Building                             | NP-8/ 5, 6    | Shahrah-e-Altaf Hussain<br>(Napier Road), Aliakbar Street                     | Architectural Value       |
| 8.    | Ghulam Rasool<br>Building                    | NP-8/8,       | Shahrah-e-Altaf Hussain<br>(Napier Road)                                      | Architectural Value       |
| 9.    | Mufadal Manzil                               | NP-6/21,      | Shahrah-e-Altaf Hussain<br>(Napier Road), River Road                          | Architectural Value       |
| 10.   | Haji Hassan Noor<br>Mohammad<br>Building     | NP-6/ 34,     | Nawab Mahabat Khan<br>(Embankment) Road, Lal<br>Mohammad<br>Street            | Architectural Value       |