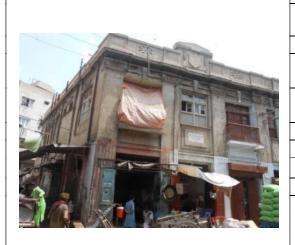

# (NAPIERS QUARTER KARACHI)

|       |                                              |               |                                                                               | REASON OF                 |
|-------|----------------------------------------------|---------------|-------------------------------------------------------------------------------|---------------------------|
| S.NO. | NAME OF<br>BUILDING                          | PLOT #        | ADDRESS                                                                       | ENLISTMENT AS<br>HERITAGE |
| 1.    | Rampuria Mansion                             | NP-6/12,      | East side, Turk Masjid & opposite of Mufadil manzil, river road khajoor bazar | Architectural Value       |
| 2.    | Café Jawaid                                  | NP-5/27,      | Corner at lal Muhammad &<br>Kundan street Ghareebabad<br>(lee market)         | Architectural Value       |
| 3.    | Ghulam Moosa<br>Khaliqdina Trust<br>Building | NP-6/3,       | Gareebabad street near khajoor<br>bazaar Lee Market                           | Architectural Value       |
| 4.    | Marri Building                               | NP-8/32,      | Shahrah-e-Altaf Hussain<br>(Napier<br>Road), Allah Dad Street                 | Architectural Value       |
| 5.    | Gulzar Manzil                                | NP-12/<br>48, | Mohammad Shah Street                                                          | Architectural Value       |
| 6.    | Sakina Bai Building                          | NP-8/28,      | Aliakbar Street, off<br>Shahrah-e-Altaf Hussain<br>(Napier<br>Road)           | Architectural Value       |
| 7.    | Tasleem Building                             | NP-8/ 5, 6    | Shahrah-e-Altaf Hussain<br>(Napier Road), Aliakbar Street                     | Architectural Value       |
| 8.    | Ghulam Rasool<br>Building                    | NP-8/8,       | Shahrah-e-Altaf Hussain<br>(Napier Road)                                      | Architectural Value       |
| 9.    | Mufadal Manzil                               | NP-6/21,      | Shahrah-e-Altaf Hussain<br>(Napier Road), River Road                          | Architectural Value       |
| 10.   | Haji Hassan Noor<br>Mohammad<br>Building     | NP-6/ 34,     | Nawab Mahabat Khan<br>(Embankment) Road, Lal<br>Mohammad<br>Street            | Architectural Value       |