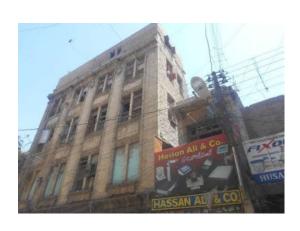

# (NAPIERS QUARTER KARACHI)

|       |                                              |               |                                                                               | REASON OF                 |
|-------|----------------------------------------------|---------------|-------------------------------------------------------------------------------|---------------------------|
| S.NO. | NAME OF<br>BUILDING                          | PLOT #        | ADDRESS                                                                       | ENLISTMENT AS<br>HERITAGE |
| 1.    | Rampuria Mansion                             | NP-6/12,      | East side, Turk Masjid & opposite of Mufadil manzil, river road khajoor bazar | Architectural Value       |
| 2.    | Café Jawaid                                  | NP-5/27,      | Corner at lal Muhammad &<br>Kundan street Ghareebabad<br>(lee market)         | Architectural Value       |
| 3.    | Ghulam Moosa<br>Khaliqdina Trust<br>Building | NP-6/3,       | Gareebabad street near khajoor<br>bazaar Lee Market                           | Architectural Value       |
| 4.    | Marri Building                               | NP-8/32,      | Shahrah-e-Altaf Hussain<br>(Napier<br>Road), Allah Dad Street                 | Architectural Value       |
| 5.    | Gulzar Manzil                                | NP-12/<br>48, | Mohammad Shah Street                                                          | Architectural Value       |
| 6.    | Sakina Bai Building                          | NP-8/28,      | Aliakbar Street, off<br>Shahrah-e-Altaf Hussain<br>(Napier<br>Road)           | Architectural Value       |
| 7.    | Tasleem Building                             | NP-8/ 5, 6    | Shahrah-e-Altaf Hussain<br>(Napier Road), Aliakbar Street                     | Architectural Value       |
| 8.    | Ghulam Rasool<br>Building                    | NP-8/8,       | Shahrah-e-Altaf Hussain<br>(Napier Road)                                      | Architectural Value       |
| 9.    | Mufadal Manzil                               | NP-6/21,      | Shahrah-e-Altaf Hussain<br>(Napier Road), River Road                          | Architectural Value       |
| 10.   | Haji Hassan Noor<br>Mohammad<br>Building     | NP-6/ 34,     | Nawab Mahabat Khan<br>(Embankment) Road, Lal<br>Mohammad<br>Street            | Architectural Value       |