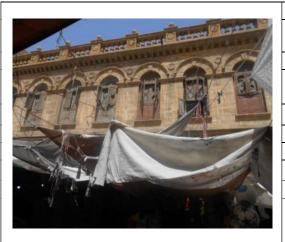

# (NAPIERS QUARTER KARACHI)

|       |                                              |               |                                                                               | REASON OF                 |
|-------|----------------------------------------------|---------------|-------------------------------------------------------------------------------|---------------------------|
| S.NO. | NAME OF<br>BUILDING                          | PLOT #        | ADDRESS                                                                       | ENLISTMENT AS<br>HERITAGE |
| 1.    | Rampuria Mansion                             | NP-6/12,      | East side, Turk Masjid & opposite of Mufadil manzil, river road khajoor bazar | Architectural Value       |
| 2.    | Café Jawaid                                  | NP-5/27,      | Corner at lal Muhammad &<br>Kundan street Ghareebabad<br>(lee market)         | Architectural Value       |
| 3.    | Ghulam Moosa<br>Khaliqdina Trust<br>Building | NP-6/3,       | Gareebabad street near khajoor<br>bazaar Lee Market                           | Architectural Value       |
| 4.    | Marri Building                               | NP-8/32,      | Shahrah-e-Altaf Hussain<br>(Napier<br>Road), Allah Dad Street                 | Architectural Value       |
| 5.    | Gulzar Manzil                                | NP-12/<br>48, | Mohammad Shah Street                                                          | Architectural Value       |
| 6.    | Sakina Bai Building                          | NP-8/28,      | Aliakbar Street, off<br>Shahrah-e-Altaf Hussain<br>(Napier<br>Road)           | Architectural Value       |
| 7.    | Tasleem Building                             | NP-8/ 5, 6    | Shahrah-e-Altaf Hussain<br>(Napier Road), Aliakbar Street                     | Architectural Value       |
| 8.    | Ghulam Rasool<br>Building                    | NP-8/8,       | Shahrah-e-Altaf Hussain<br>(Napier Road)                                      | Architectural Value       |
| 9.    | Mufadal Manzil                               | NP-6/21,      | Shahrah-e-Altaf Hussain<br>(Napier Road), River Road                          | Architectural Value       |
| 10.   | Haji Hassan Noor<br>Mohammad<br>Building     | NP-6/ 34,     | Nawab Mahabat Khan<br>(Embankment) Road, Lal<br>Mohammad<br>Street            | Architectural Value       |