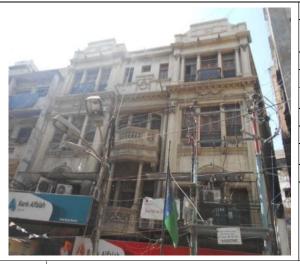

# (NAPIERS QUARTER KARACHI)

|       |                                              |               |                                                                               | REASON OF                 |
|-------|----------------------------------------------|---------------|-------------------------------------------------------------------------------|---------------------------|
| S.NO. | NAME OF<br>BUILDING                          | PLOT #        | ADDRESS                                                                       | ENLISTMENT AS<br>HERITAGE |
| 1.    | Rampuria Mansion                             | NP-6/12,      | East side, Turk Masjid & opposite of Mufadil manzil, river road khajoor bazar | Architectural Value       |
| 2.    | Café Jawaid                                  | NP-5/27,      | Corner at lal Muhammad &<br>Kundan street Ghareebabad<br>(lee market)         | Architectural Value       |
| 3.    | Ghulam Moosa<br>Khaliqdina Trust<br>Building | NP-6/3,       | Gareebabad street near khajoor<br>bazaar Lee Market                           | Architectural Value       |
| 4.    | Marri Building                               | NP-8/32,      | Shahrah-e-Altaf Hussain<br>(Napier<br>Road), Allah Dad Street                 | Architectural Value       |
| 5.    | Gulzar Manzil                                | NP-12/<br>48, | Mohammad Shah Street                                                          | Architectural Value       |
| 6.    | Sakina Bai Building                          | NP-8/28,      | Aliakbar Street, off<br>Shahrah-e-Altaf Hussain<br>(Napier<br>Road)           | Architectural Value       |
| 7.    | Tasleem Building                             | NP-8/ 5, 6    | Shahrah-e-Altaf Hussain<br>(Napier Road), Aliakbar Street                     | Architectural Value       |
| 8.    | Ghulam Rasool<br>Building                    | NP-8/8,       | Shahrah-e-Altaf Hussain<br>(Napier Road)                                      | Architectural Value       |
| 9.    | Mufadal Manzil                               | NP-6/21,      | Shahrah-e-Altaf Hussain<br>(Napier Road), River Road                          | Architectural Value       |
| 10.   | Haji Hassan Noor<br>Mohammad<br>Building     | NP-6/ 34,     | Nawab Mahabat Khan<br>(Embankment) Road, Lal<br>Mohammad<br>Street            | Architectural Value       |