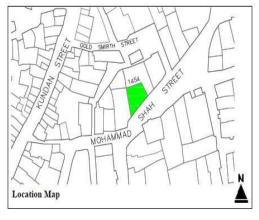

# (NAPIERS QUARTER KARACHI)

|       |                                              |               |                                                                               | REASON OF                 |
|-------|----------------------------------------------|---------------|-------------------------------------------------------------------------------|---------------------------|
| S.NO. | NAME OF<br>BUILDING                          | PLOT #        | ADDRESS                                                                       | ENLISTMENT AS<br>HERITAGE |
| 1.    | Rampuria Mansion                             | NP-6/12,      | East side, Turk Masjid & opposite of Mufadil manzil, river road khajoor bazar | Architectural Value       |
| 2.    | Café Jawaid                                  | NP-5/27,      | Corner at lal Muhammad &<br>Kundan street Ghareebabad<br>(lee market)         | Architectural Value       |
| 3.    | Ghulam Moosa<br>Khaliqdina Trust<br>Building | NP-6/3,       | Gareebabad street near khajoor<br>bazaar Lee Market                           | Architectural Value       |
| 4.    | Marri Building                               | NP-8/32,      | Shahrah-e-Altaf Hussain<br>(Napier<br>Road), Allah Dad Street                 | Architectural Value       |
| 5.    | Gulzar Manzil                                | NP-12/<br>48, | Mohammad Shah Street                                                          | Architectural Value       |
| 6.    | Sakina Bai Building                          | NP-8/28,      | Aliakbar Street, off<br>Shahrah-e-Altaf Hussain<br>(Napier<br>Road)           | Architectural Value       |
| 7.    | Tasleem Building                             | NP-8/ 5, 6    | Shahrah-e-Altaf Hussain<br>(Napier Road), Aliakbar Street                     | Architectural Value       |
| 8.    | Ghulam Rasool<br>Building                    | NP-8/8,       | Shahrah-e-Altaf Hussain<br>(Napier Road)                                      | Architectural Value       |
| 9.    | Mufadal Manzil                               | NP-6/21,      | Shahrah-e-Altaf Hussain<br>(Napier Road), River Road                          | Architectural Value       |
| 10.   | Haji Hassan Noor<br>Mohammad<br>Building     | NP-6/ 34,     | Nawab Mahabat Khan<br>(Embankment) Road, Lal<br>Mohammad<br>Street            | Architectural Value       |