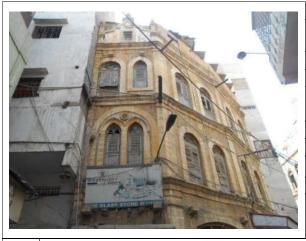

# (NAPIERS QUARTER KARACHI)

|       |                                              |               |                                                                               | REASON OF                 |
|-------|----------------------------------------------|---------------|-------------------------------------------------------------------------------|---------------------------|
| S.NO. | NAME OF<br>BUILDING                          | PLOT #        | ADDRESS                                                                       | ENLISTMENT AS<br>HERITAGE |
| 1.    | Rampuria Mansion                             | NP-6/12,      | East side, Turk Masjid & opposite of Mufadil manzil, river road khajoor bazar | Architectural Value       |
| 2.    | Café Jawaid                                  | NP-5/27,      | Corner at lal Muhammad &<br>Kundan street Ghareebabad<br>(lee market)         | Architectural Value       |
| 3.    | Ghulam Moosa<br>Khaliqdina Trust<br>Building | NP-6/3,       | Gareebabad street near khajoor<br>bazaar Lee Market                           | Architectural Value       |
| 4.    | Marri Building                               | NP-8/32,      | Shahrah-e-Altaf Hussain<br>(Napier<br>Road), Allah Dad Street                 | Architectural Value       |
| 5.    | Gulzar Manzil                                | NP-12/<br>48, | Mohammad Shah Street                                                          | Architectural Value       |
| 6.    | Sakina Bai Building                          | NP-8/28,      | Aliakbar Street, off<br>Shahrah-e-Altaf Hussain<br>(Napier<br>Road)           | Architectural Value       |
| 7.    | Tasleem Building                             | NP-8/ 5, 6    | Shahrah-e-Altaf Hussain<br>(Napier Road), Aliakbar Street                     | Architectural Value       |
| 8.    | Ghulam Rasool<br>Building                    | NP-8/8,       | Shahrah-e-Altaf Hussain<br>(Napier Road)                                      | Architectural Value       |
| 9.    | Mufadal Manzil                               | NP-6/21,      | Shahrah-e-Altaf Hussain<br>(Napier Road), River Road                          | Architectural Value       |
| 10.   | Haji Hassan Noor<br>Mohammad<br>Building     | NP-6/ 34,     | Nawab Mahabat Khan<br>(Embankment) Road, Lal<br>Mohammad<br>Street            | Architectural Value       |