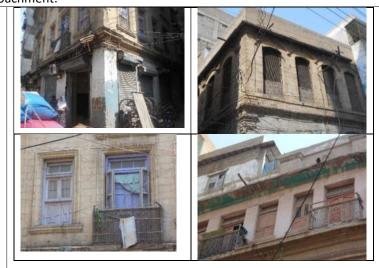

--------------------|------------------------------------------------------------------|--|
| 5. | REASONS FOR PROTECTION:                                       | Architectural Interest: balconies, decorative parapet & moldings |  |
| 6. | MEASUREMENT:                                                  | Height- 30 Length- 44 Width- 44                                  |  |
| 7. | CONSTRUCTION MATERIAL:                                        | Sand stone ,Charoli                                              |  |
| 8  | STATUS / PRESENT CONDITION                                    | Dilapidated Stable V Good Condition Needs repair                 |  |
| 9. | THEREAT(S):                                                   | Encroachment.                                                    |  |





| 11. | COMMENTS:             | Three storied building with rectangular windows and door frames on upper floors has later additional structure on top. Balconies with iron railings in geometrical design are also on upper floors. Few wooden windows are already broken. Decorated capital in four tears ornamentation is in corner. |
|-----|-----------------------|--------------------------------------------------------------------------------------------------------------------------------------------------------------------------------------------------------------------------------------------------------------------------------------------------------|
| 12. | RECOMMENDATIONS       | Building deserve to be declared as protected heritage.