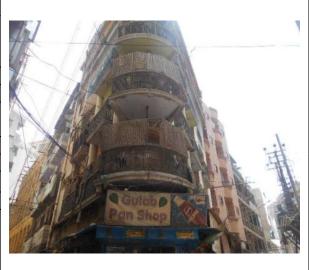

# (NAPIERS QUARTER KARACHI)

|       |                                              |               |                                                                               | REASON OF                 |
|-------|----------------------------------------------|---------------|-------------------------------------------------------------------------------|---------------------------|
| S.NO. | NAME OF<br>BUILDING                          | PLOT #        | ADDRESS                                                                       | ENLISTMENT AS<br>HERITAGE |
| 1.    | Rampuria Mansion                             | NP-6/12,      | East side, Turk Masjid & opposite of Mufadil manzil, river road khajoor bazar | Architectural Value       |
| 2.    | Café Jawaid                                  | NP-5/27,      | Corner at lal Muhammad &<br>Kundan street Ghareebabad<br>(lee market)         | Architectural Value       |
| 3.    | Ghulam Moosa<br>Khaliqdina Trust<br>Building | NP-6/3,       | Gareebabad street near khajoor<br>bazaar Lee Market                           | Architectural Value       |
| 4.    | Marri Building                               | NP-8/32,      | Shahrah-e-Altaf Hussain<br>(Napier<br>Road), Allah Dad Street                 | Architectural Value       |
| 5.    | Gulzar Manzil                                | NP-12/<br>48, | Mohammad Shah Street                                                          | Architectural Value       |
| 6.    | Sakina Bai Building                          | NP-8/28,      | Aliakbar Street, off<br>Shahrah-e-Altaf Hussain<br>(Napier<br>Road)           | Architectural Value       |
| 7.    | Tasleem Building                             | NP-8/ 5, 6    | Shahrah-e-Altaf Hussain<br>(Napier Road), Aliakbar Street                     | Architectural Value       |
| 8.    | Ghulam Rasool<br>Building                    | NP-8/8,       | Shahrah-e-Altaf Hussain<br>(Napier Road)                                      | Architectural Value       |
| 9.    | Mufadal Manzil                               | NP-6/21,      | Shahrah-e-Altaf Hussain<br>(Napier Road), River Road                          | Architectural Value       |
| 10.   | Haji Hassan Noor<br>Mohammad<br>Building     | NP-6/ 34,     | Nawab Mahabat Khan<br>(Embankment) Road, Lal<br>Mohammad<br>Street            | Architectural Value       |