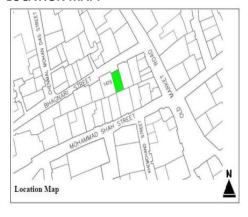

# (NAPIERS QUARTER KARACHI)

|       |                                              |               |                                                                               | REASON OF                 |
|-------|----------------------------------------------|---------------|-------------------------------------------------------------------------------|---------------------------|
| S.NO. | NAME OF<br>BUILDING                          | PLOT #        | ADDRESS                                                                       | ENLISTMENT AS<br>HERITAGE |
| 1.    | Rampuria Mansion                             | NP-6/12,      | East side, Turk Masjid & opposite of Mufadil manzil, river road khajoor bazar | Architectural Value       |
| 2.    | Café Jawaid                                  | NP-5/27,      | Corner at lal Muhammad &<br>Kundan street Ghareebabad<br>(lee market)         | Architectural Value       |
| 3.    | Ghulam Moosa<br>Khaliqdina Trust<br>Building | NP-6/3,       | Gareebabad street near khajoor<br>bazaar Lee Market                           | Architectural Value       |
| 4.    | Marri Building                               | NP-8/32,      | Shahrah-e-Altaf Hussain<br>(Napier<br>Road), Allah Dad Street                 | Architectural Value       |
| 5.    | Gulzar Manzil                                | NP-12/<br>48, | Mohammad Shah Street                                                          | Architectural Value       |
| 6.    | Sakina Bai Building                          | NP-8/28,      | Aliakbar Street, off<br>Shahrah-e-Altaf Hussain<br>(Napier<br>Road)           | Architectural Value       |
| 7.    | Tasleem Building                             | NP-8/ 5, 6    | Shahrah-e-Altaf Hussain<br>(Napier Road), Aliakbar Street                     | Architectural Value       |
| 8.    | Ghulam Rasool<br>Building                    | NP-8/8,       | Shahrah-e-Altaf Hussain<br>(Napier Road)                                      | Architectural Value       |
| 9.    | Mufadal Manzil                               | NP-6/21,      | Shahrah-e-Altaf Hussain<br>(Napier Road), River Road                          | Architectural Value       |
| 10.   | Haji Hassan Noor<br>Mohammad<br>Building     | NP-6/ 34,     | Nawab Mahabat Khan<br>(Embankment) Road, Lal<br>Mohammad<br>Street            | Architectural Value       |