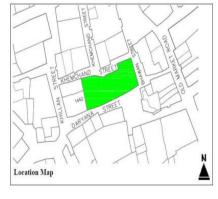

# (NAPIERS QUARTER KARACHI)

|       |                                              |               |                                                                               | REASON OF                 |
|-------|----------------------------------------------|---------------|-------------------------------------------------------------------------------|---------------------------|
| S.NO. | NAME OF<br>BUILDING                          | PLOT #        | ADDRESS                                                                       | ENLISTMENT AS<br>HERITAGE |
| 1.    | Rampuria Mansion                             | NP-6/12,      | East side, Turk Masjid & opposite of Mufadil manzil, river road khajoor bazar | Architectural Value       |
| 2.    | Café Jawaid                                  | NP-5/27,      | Corner at lal Muhammad &<br>Kundan street Ghareebabad<br>(lee market)         | Architectural Value       |
| 3.    | Ghulam Moosa<br>Khaliqdina Trust<br>Building | NP-6/3,       | Gareebabad street near khajoor<br>bazaar Lee Market                           | Architectural Value       |
| 4.    | Marri Building                               | NP-8/32,      | Shahrah-e-Altaf Hussain<br>(Napier<br>Road), Allah Dad Street                 | Architectural Value       |
| 5.    | Gulzar Manzil                                | NP-12/<br>48, | Mohammad Shah Street                                                          | Architectural Value       |
| 6.    | Sakina Bai Building                          | NP-8/28,      | Aliakbar Street, off<br>Shahrah-e-Altaf Hussain<br>(Napier<br>Road)           | Architectural Value       |
| 7.    | Tasleem Building                             | NP-8/ 5, 6    | Shahrah-e-Altaf Hussain<br>(Napier Road), Aliakbar Street                     | Architectural Value       |
| 8.    | Ghulam Rasool<br>Building                    | NP-8/8,       | Shahrah-e-Altaf Hussain<br>(Napier Road)                                      | Architectural Value       |
| 9.    | Mufadal Manzil                               | NP-6/21,      | Shahrah-e-Altaf Hussain<br>(Napier Road), River Road                          | Architectural Value       |
| 10.   | Haji Hassan Noor<br>Mohammad<br>Building     | NP-6/ 34,     | Nawab Mahabat Khan<br>(Embankment) Road, Lal<br>Mohammad<br>Street            | Architectural Value       |