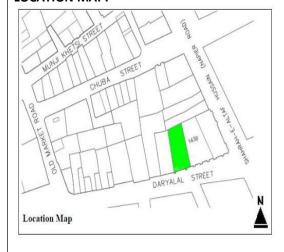

# (NAPIERS QUARTER KARACHI)

|       |                                              |               |                                                                               | REASON OF                 |
|-------|----------------------------------------------|---------------|-------------------------------------------------------------------------------|---------------------------|
| S.NO. | NAME OF<br>BUILDING                          | PLOT #        | ADDRESS                                                                       | ENLISTMENT AS<br>HERITAGE |
| 1.    | Rampuria Mansion                             | NP-6/12,      | East side, Turk Masjid & opposite of Mufadil manzil, river road khajoor bazar | Architectural Value       |
| 2.    | Café Jawaid                                  | NP-5/27,      | Corner at lal Muhammad &<br>Kundan street Ghareebabad<br>(lee market)         | Architectural Value       |
| 3.    | Ghulam Moosa<br>Khaliqdina Trust<br>Building | NP-6/3,       | Gareebabad street near khajoor<br>bazaar Lee Market                           | Architectural Value       |
| 4.    | Marri Building                               | NP-8/32,      | Shahrah-e-Altaf Hussain<br>(Napier<br>Road), Allah Dad Street                 | Architectural Value       |
| 5.    | Gulzar Manzil                                | NP-12/<br>48, | Mohammad Shah Street                                                          | Architectural Value       |
| 6.    | Sakina Bai Building                          | NP-8/28,      | Aliakbar Street, off<br>Shahrah-e-Altaf Hussain<br>(Napier<br>Road)           | Architectural Value       |
| 7.    | Tasleem Building                             | NP-8/ 5, 6    | Shahrah-e-Altaf Hussain<br>(Napier Road), Aliakbar Street                     | Architectural Value       |
| 8.    | Ghulam Rasool<br>Building                    | NP-8/8,       | Shahrah-e-Altaf Hussain<br>(Napier Road)                                      | Architectural Value       |
| 9.    | Mufadal Manzil                               | NP-6/21,      | Shahrah-e-Altaf Hussain<br>(Napier Road), River Road                          | Architectural Value       |
| 10.   | Haji Hassan Noor<br>Mohammad<br>Building     | NP-6/ 34,     | Nawab Mahabat Khan<br>(Embankment) Road, Lal<br>Mohammad<br>Street            | Architectural Value       |