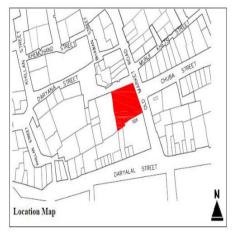

# (NAPIERS QUARTER KARACHI)

|       |                                              |               |                                                                               | REASON OF                 |
|-------|----------------------------------------------|---------------|-------------------------------------------------------------------------------|---------------------------|
| S.NO. | NAME OF<br>BUILDING                          | PLOT #        | ADDRESS                                                                       | ENLISTMENT AS<br>HERITAGE |
| 1.    | Rampuria Mansion                             | NP-6/12,      | East side, Turk Masjid & opposite of Mufadil manzil, river road khajoor bazar | Architectural Value       |
| 2.    | Café Jawaid                                  | NP-5/27,      | Corner at lal Muhammad &<br>Kundan street Ghareebabad<br>(lee market)         | Architectural Value       |
| 3.    | Ghulam Moosa<br>Khaliqdina Trust<br>Building | NP-6/3,       | Gareebabad street near khajoor<br>bazaar Lee Market                           | Architectural Value       |
| 4.    | Marri Building                               | NP-8/32,      | Shahrah-e-Altaf Hussain<br>(Napier<br>Road), Allah Dad Street                 | Architectural Value       |
| 5.    | Gulzar Manzil                                | NP-12/<br>48, | Mohammad Shah Street                                                          | Architectural Value       |
| 6.    | Sakina Bai Building                          | NP-8/28,      | Aliakbar Street, off<br>Shahrah-e-Altaf Hussain<br>(Napier<br>Road)           | Architectural Value       |
| 7.    | Tasleem Building                             | NP-8/ 5, 6    | Shahrah-e-Altaf Hussain<br>(Napier Road), Aliakbar Street                     | Architectural Value       |
| 8.    | Ghulam Rasool<br>Building                    | NP-8/8,       | Shahrah-e-Altaf Hussain<br>(Napier Road)                                      | Architectural Value       |
| 9.    | Mufadal Manzil                               | NP-6/21,      | Shahrah-e-Altaf Hussain<br>(Napier Road), River Road                          | Architectural Value       |
| 10.   | Haji Hassan Noor<br>Mohammad<br>Building     | NP-6/ 34,     | Nawab Mahabat Khan<br>(Embankment) Road, Lal<br>Mohammad<br>Street            | Architectural Value       |