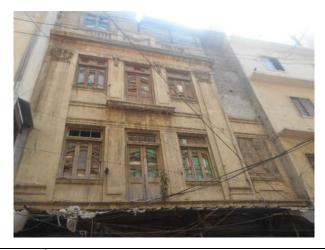

# (NAPIERS QUARTER KARACHI)

|       |                                              |               |                                                                               | REASON OF                 |
|-------|----------------------------------------------|---------------|-------------------------------------------------------------------------------|---------------------------|
| S.NO. | NAME OF<br>BUILDING                          | PLOT #        | ADDRESS                                                                       | ENLISTMENT AS<br>HERITAGE |
| 1.    | Rampuria Mansion                             | NP-6/12,      | East side, Turk Masjid & opposite of Mufadil manzil, river road khajoor bazar | Architectural Value       |
| 2.    | Café Jawaid                                  | NP-5/27,      | Corner at lal Muhammad &<br>Kundan street Ghareebabad<br>(lee market)         | Architectural Value       |
| 3.    | Ghulam Moosa<br>Khaliqdina Trust<br>Building | NP-6/3,       | Gareebabad street near khajoor<br>bazaar Lee Market                           | Architectural Value       |
| 4.    | Marri Building                               | NP-8/32,      | Shahrah-e-Altaf Hussain<br>(Napier<br>Road), Allah Dad Street                 | Architectural Value       |
| 5.    | Gulzar Manzil                                | NP-12/<br>48, | Mohammad Shah Street                                                          | Architectural Value       |
| 6.    | Sakina Bai Building                          | NP-8/28,      | Aliakbar Street, off<br>Shahrah-e-Altaf Hussain<br>(Napier<br>Road)           | Architectural Value       |
| 7.    | Tasleem Building                             | NP-8/ 5, 6    | Shahrah-e-Altaf Hussain<br>(Napier Road), Aliakbar Street                     | Architectural Value       |
| 8.    | Ghulam Rasool<br>Building                    | NP-8/8,       | Shahrah-e-Altaf Hussain<br>(Napier Road)                                      | Architectural Value       |
| 9.    | Mufadal Manzil                               | NP-6/21,      | Shahrah-e-Altaf Hussain<br>(Napier Road), River Road                          | Architectural Value       |
| 10.   | Haji Hassan Noor<br>Mohammad<br>Building     | NP-6/ 34,     | Nawab Mahabat Khan<br>(Embankment) Road, Lal<br>Mohammad<br>Street            | Architectural Value       |