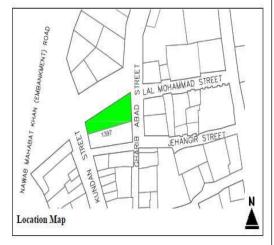

# (NAPIERS QUARTER KARACHI)

|       |                                              |               |                                                                               | REASON OF                 |
|-------|----------------------------------------------|---------------|-------------------------------------------------------------------------------|---------------------------|
| S.NO. | NAME OF<br>BUILDING                          | PLOT #        | ADDRESS                                                                       | ENLISTMENT AS<br>HERITAGE |
| 1.    | Rampuria Mansion                             | NP-6/12,      | East side, Turk Masjid & opposite of Mufadil manzil, river road khajoor bazar | Architectural Value       |
| 2.    | Café Jawaid                                  | NP-5/27,      | Corner at lal Muhammad &<br>Kundan street Ghareebabad<br>(lee market)         | Architectural Value       |
| 3.    | Ghulam Moosa<br>Khaliqdina Trust<br>Building | NP-6/3,       | Gareebabad street near khajoor<br>bazaar Lee Market                           | Architectural Value       |
| 4.    | Marri Building                               | NP-8/32,      | Shahrah-e-Altaf Hussain<br>(Napier<br>Road), Allah Dad Street                 | Architectural Value       |
| 5.    | Gulzar Manzil                                | NP-12/<br>48, | Mohammad Shah Street                                                          | Architectural Value       |
| 6.    | Sakina Bai Building                          | NP-8/28,      | Aliakbar Street, off<br>Shahrah-e-Altaf Hussain<br>(Napier<br>Road)           | Architectural Value       |
| 7.    | Tasleem Building                             | NP-8/ 5, 6    | Shahrah-e-Altaf Hussain<br>(Napier Road), Aliakbar Street                     | Architectural Value       |
| 8.    | Ghulam Rasool<br>Building                    | NP-8/8,       | Shahrah-e-Altaf Hussain<br>(Napier Road)                                      | Architectural Value       |
| 9.    | Mufadal Manzil                               | NP-6/21,      | Shahrah-e-Altaf Hussain<br>(Napier Road), River Road                          | Architectural Value       |
| 10.   | Haji Hassan Noor<br>Mohammad<br>Building     | NP-6/ 34,     | Nawab Mahabat Khan<br>(Embankment) Road, Lal<br>Mohammad<br>Street            | Architectural Value       |