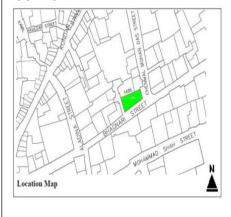

3 | Page (Heritage Buildings Notification, Napiers Quarters)

Nawab Mahabat Khan

(Embankment) Road

Opp. Dada mension Main

embankment road, (NawabMehtab Khanji road)

28/6,

NP-4/34,

NP-4/32