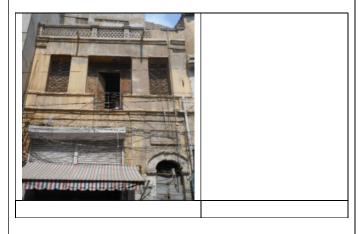

# (NAPIERS QUARTER KARACHI)

|       |                                              |               |                                                                               | REASON OF                 |
|-------|----------------------------------------------|---------------|-------------------------------------------------------------------------------|---------------------------|
| S.NO. | NAME OF<br>BUILDING                          | PLOT #        | ADDRESS                                                                       | ENLISTMENT AS<br>HERITAGE |
| 1.    | Rampuria Mansion                             | NP-6/12,      | East side, Turk Masjid & opposite of Mufadil manzil, river road khajoor bazar | Architectural Value       |
| 2.    | Café Jawaid                                  | NP-5/27,      | Corner at lal Muhammad &<br>Kundan street Ghareebabad<br>(lee market)         | Architectural Value       |
| 3.    | Ghulam Moosa<br>Khaliqdina Trust<br>Building | NP-6/3,       | Gareebabad street near khajoor<br>bazaar Lee Market                           | Architectural Value       |
| 4.    | Marri Building                               | NP-8/32,      | Shahrah-e-Altaf Hussain<br>(Napier<br>Road), Allah Dad Street                 | Architectural Value       |
| 5.    | Gulzar Manzil                                | NP-12/<br>48, | Mohammad Shah Street                                                          | Architectural Value       |
| 6.    | Sakina Bai Building                          | NP-8/28,      | Aliakbar Street, off<br>Shahrah-e-Altaf Hussain<br>(Napier<br>Road)           | Architectural Value       |
| 7.    | Tasleem Building                             | NP-8/ 5, 6    | Shahrah-e-Altaf Hussain<br>(Napier Road), Aliakbar Street                     | Architectural Value       |
| 8.    | Ghulam Rasool<br>Building                    | NP-8/8,       | Shahrah-e-Altaf Hussain<br>(Napier Road)                                      | Architectural Value       |
| 9.    | Mufadal Manzil                               | NP-6/21,      | Shahrah-e-Altaf Hussain<br>(Napier Road), River Road                          | Architectural Value       |
| 10.   | Haji Hassan Noor<br>Mohammad<br>Building     | NP-6/ 34,     | Nawab Mahabat Khan<br>(Embankment) Road, Lal<br>Mohammad<br>Street            | Architectural Value       |