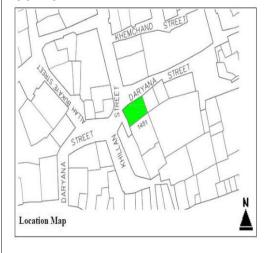

----------------------|------------------------------------------------------------------|--|
| 5. | REASONS FOR PROTECTION:                                       | Architectural Interest: balconies, decorative parapet & moldings |  |
| 6. | MEASUREMENT:                                                  | Height- 30 Length- 44 Width- 44                                  |  |
| 7. | CONSTRUCTION MATERIAL:                                        | Sand stone ,Charoli                                              |  |
| 8  | STATUS / PRESENT CONDITION                                    | Dilapidated Stable V Good Condition Needs repair                 |  |
| 9. | THEREAT(S):                                                   | Encroachment.                                                    |  |





| 11. | COMMENTS:             | Three storied building with rectangular windows and door frames on upper floors has later additional structure on top. Balconies with iron railings in geometrical design are also on upper floors. Few wooden windows are already broken. Decorated capital in four tears ornamentation is in corner. |
|-----|-----------------------|--------------------------------------------------------------------------------------------------------------------------------------------------------------------------------------------------------------------------------------------------------------------------------------------------------|
| 12. | RECOMMENDATIONS       | Building deserve to be declared as protected heritage.