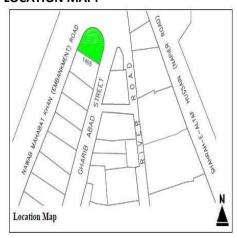

# (NAPIERS QUARTER KARACHI)

|       |                                              |               |                                                                               | REASON OF                 |
|-------|----------------------------------------------|---------------|-------------------------------------------------------------------------------|---------------------------|
| S.NO. | NAME OF<br>BUILDING                          | PLOT #        | ADDRESS                                                                       | ENLISTMENT AS<br>HERITAGE |
| 1.    | Rampuria Mansion                             | NP-6/12,      | East side, Turk Masjid & opposite of Mufadil manzil, river road khajoor bazar | Architectural Value       |
| 2.    | Café Jawaid                                  | NP-5/27,      | Corner at lal Muhammad &<br>Kundan street Ghareebabad<br>(lee market)         | Architectural Value       |
| 3.    | Ghulam Moosa<br>Khaliqdina Trust<br>Building | NP-6/3,       | Gareebabad street near khajoor<br>bazaar Lee Market                           | Architectural Value       |
| 4.    | Marri Building                               | NP-8/32,      | Shahrah-e-Altaf Hussain<br>(Napier<br>Road), Allah Dad Street                 | Architectural Value       |
| 5.    | Gulzar Manzil                                | NP-12/<br>48, | Mohammad Shah Street                                                          | Architectural Value       |
| 6.    | Sakina Bai Building                          | NP-8/28,      | Aliakbar Street, off<br>Shahrah-e-Altaf Hussain<br>(Napier<br>Road)           | Architectural Value       |
| 7.    | Tasleem Building                             | NP-8/ 5, 6    | Shahrah-e-Altaf Hussain<br>(Napier Road), Aliakbar Street                     | Architectural Value       |
| 8.    | Ghulam Rasool<br>Building                    | NP-8/8,       | Shahrah-e-Altaf Hussain<br>(Napier Road)                                      | Architectural Value       |
| 9.    | Mufadal Manzil                               | NP-6/21,      | Shahrah-e-Altaf Hussain<br>(Napier Road), River Road                          | Architectural Value       |
| 10.   | Haji Hassan Noor<br>Mohammad<br>Building     | NP-6/ 34,     | Nawab Mahabat Khan<br>(Embankment) Road, Lal<br>Mohammad<br>Street            | Architectural Value       |