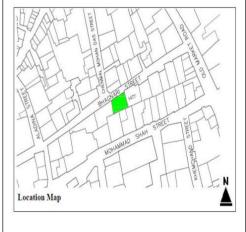

# (NAPIERS QUARTER KARACHI)

|       |                                              |               |                                                                               | REASON OF                 |
|-------|----------------------------------------------|---------------|-------------------------------------------------------------------------------|---------------------------|
| S.NO. | NAME OF<br>BUILDING                          | PLOT #        | ADDRESS                                                                       | ENLISTMENT AS<br>HERITAGE |
| 1.    | Rampuria Mansion                             | NP-6/12,      | East side, Turk Masjid & opposite of Mufadil manzil, river road khajoor bazar | Architectural Value       |
| 2.    | Café Jawaid                                  | NP-5/27,      | Corner at lal Muhammad &<br>Kundan street Ghareebabad<br>(lee market)         | Architectural Value       |
| 3.    | Ghulam Moosa<br>Khaliqdina Trust<br>Building | NP-6/3,       | Gareebabad street near khajoor<br>bazaar Lee Market                           | Architectural Value       |
| 4.    | Marri Building                               | NP-8/32,      | Shahrah-e-Altaf Hussain<br>(Napier<br>Road), Allah Dad Street                 | Architectural Value       |
| 5.    | Gulzar Manzil                                | NP-12/<br>48, | Mohammad Shah Street                                                          | Architectural Value       |
| 6.    | Sakina Bai Building                          | NP-8/28,      | Aliakbar Street, off<br>Shahrah-e-Altaf Hussain<br>(Napier<br>Road)           | Architectural Value       |
| 7.    | Tasleem Building                             | NP-8/ 5, 6    | Shahrah-e-Altaf Hussain<br>(Napier Road), Aliakbar Street                     | Architectural Value       |
| 8.    | Ghulam Rasool<br>Building                    | NP-8/8,       | Shahrah-e-Altaf Hussain<br>(Napier Road)                                      | Architectural Value       |
| 9.    | Mufadal Manzil                               | NP-6/21,      | Shahrah-e-Altaf Hussain<br>(Napier Road), River Road                          | Architectural Value       |
| 10.   | Haji Hassan Noor<br>Mohammad<br>Building     | NP-6/ 34,     | Nawab Mahabat Khan<br>(Embankment) Road, Lal<br>Mohammad<br>Street            | Architectural Value       |