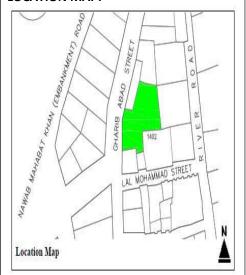

# (NAPIERS QUARTER KARACHI)

|       |                                              |               |                                                                               | REASON OF                 |
|-------|----------------------------------------------|---------------|-------------------------------------------------------------------------------|---------------------------|
| S.NO. | NAME OF<br>BUILDING                          | PLOT #        | ADDRESS                                                                       | ENLISTMENT AS<br>HERITAGE |
| 1.    | Rampuria Mansion                             | NP-6/12,      | East side, Turk Masjid & opposite of Mufadil manzil, river road khajoor bazar | Architectural Value       |
| 2.    | Café Jawaid                                  | NP-5/27,      | Corner at lal Muhammad &<br>Kundan street Ghareebabad<br>(lee market)         | Architectural Value       |
| 3.    | Ghulam Moosa<br>Khaliqdina Trust<br>Building | NP-6/3,       | Gareebabad street near khajoor<br>bazaar Lee Market                           | Architectural Value       |
| 4.    | Marri Building                               | NP-8/32,      | Shahrah-e-Altaf Hussain<br>(Napier<br>Road), Allah Dad Street                 | Architectural Value       |
| 5.    | Gulzar Manzil                                | NP-12/<br>48, | Mohammad Shah Street                                                          | Architectural Value       |
| 6.    | Sakina Bai Building                          | NP-8/28,      | Aliakbar Street, off<br>Shahrah-e-Altaf Hussain<br>(Napier<br>Road)           | Architectural Value       |
| 7.    | Tasleem Building                             | NP-8/ 5, 6    | Shahrah-e-Altaf Hussain<br>(Napier Road), Aliakbar Street                     | Architectural Value       |
| 8.    | Ghulam Rasool<br>Building                    | NP-8/8,       | Shahrah-e-Altaf Hussain<br>(Napier Road)                                      | Architectural Value       |
| 9.    | Mufadal Manzil                               | NP-6/21,      | Shahrah-e-Altaf Hussain<br>(Napier Road), River Road                          | Architectural Value       |
| 10.   | Haji Hassan Noor<br>Mohammad<br>Building     | NP-6/ 34,     | Nawab Mahabat Khan<br>(Embankment) Road, Lal<br>Mohammad<br>Street            | Architectural Value       |