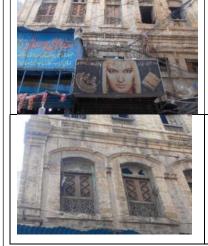

# (NAPIERS QUARTER KARACHI)

|       |                                              |               |                                                                               | REASON OF                 |
|-------|----------------------------------------------|---------------|-------------------------------------------------------------------------------|---------------------------|
| S.NO. | NAME OF<br>BUILDING                          | PLOT #        | ADDRESS                                                                       | ENLISTMENT AS<br>HERITAGE |
| 1.    | Rampuria Mansion                             | NP-6/12,      | East side, Turk Masjid & opposite of Mufadil manzil, river road khajoor bazar | Architectural Value       |
| 2.    | Café Jawaid                                  | NP-5/27,      | Corner at lal Muhammad &<br>Kundan street Ghareebabad<br>(lee market)         | Architectural Value       |
| 3.    | Ghulam Moosa<br>Khaliqdina Trust<br>Building | NP-6/3,       | Gareebabad street near khajoor<br>bazaar Lee Market                           | Architectural Value       |
| 4.    | Marri Building                               | NP-8/32,      | Shahrah-e-Altaf Hussain<br>(Napier<br>Road), Allah Dad Street                 | Architectural Value       |
| 5.    | Gulzar Manzil                                | NP-12/<br>48, | Mohammad Shah Street                                                          | Architectural Value       |
| 6.    | Sakina Bai Building                          | NP-8/28,      | Aliakbar Street, off<br>Shahrah-e-Altaf Hussain<br>(Napier<br>Road)           | Architectural Value       |
| 7.    | Tasleem Building                             | NP-8/ 5, 6    | Shahrah-e-Altaf Hussain<br>(Napier Road), Aliakbar Street                     | Architectural Value       |
| 8.    | Ghulam Rasool<br>Building                    | NP-8/8,       | Shahrah-e-Altaf Hussain<br>(Napier Road)                                      | Architectural Value       |
| 9.    | Mufadal Manzil                               | NP-6/21,      | Shahrah-e-Altaf Hussain<br>(Napier Road), River Road                          | Architectural Value       |
| 10.   | Haji Hassan Noor<br>Mohammad<br>Building     | NP-6/ 34,     | Nawab Mahabat Khan<br>(Embankment) Road, Lal<br>Mohammad<br>Street            | Architectural Value       |