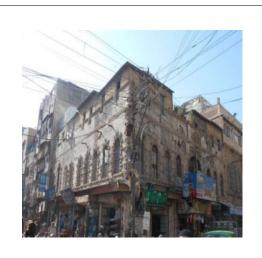

gth-24'6" Width-43' |  |  |  |  |
| 7. | CONSTRUCTION MATERIAL:  | Sand stone Cement plaster         |  |  |  |  |

**STATUS / PRESENT CONDITION** Dilapidated Stable **Good Condition** Needs repair √ 8

9. THEREAT(S):

#### 10. **LOCATION MAP:**







Encroachment and later additional structure







| 11. | COMMENTS: |
|-----|-----------|
|     |           |

12.

Three storied building with balconies and geometrical design iron railings on upper floors is in poor state of preservation. Ground floor is occupied by commercial activities. Due to passage of time cement plaster from various places has been chipped off. Building deserve to be declared as protected heritage.

- **RECOMMENDATIONS** 13. NAME OF INVESTIGATOR: Abdul Fatah Shaikh
- 30.10.2017 14. DATE:



1.11.2017

14.

DATE:





| 1. | IDENTIFICATION:            |                           | G+2                  |  |
|----|----------------------------|---------------------------|----------------------|--|
|    | Site Name:                 | 9/26                      |                      |  |
|    | Other Names:               |                           |                      |  |
| 2. | LOCATION:                  |                           |                      |  |
|    | Address:                   | Opposite Essa Mas         | jid, Shahrah-e-Altaf |  |
|    |                            | Napier Road, Jorria Bazar |                      |  |
|    | Survey No.                 | Plot No.9/26              | Sheet No.            |  |
|    | Coordinates                | N- 24 <sup>o</sup> 51.422 | E- 67°.00.240