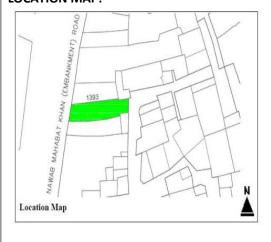

# (NAPIERS QUARTER KARACHI)

|       |                                              |               |                                                                               | REASON OF                 |
|-------|----------------------------------------------|---------------|-------------------------------------------------------------------------------|---------------------------|
| S.NO. | NAME OF<br>BUILDING                          | PLOT #        | ADDRESS                                                                       | ENLISTMENT AS<br>HERITAGE |
| 1.    | Rampuria Mansion                             | NP-6/12,      | East side, Turk Masjid & opposite of Mufadil manzil, river road khajoor bazar | Architectural Value       |
| 2.    | Café Jawaid                                  | NP-5/27,      | Corner at lal Muhammad &<br>Kundan street Ghareebabad<br>(lee market)         | Architectural Value       |
| 3.    | Ghulam Moosa<br>Khaliqdina Trust<br>Building | NP-6/3,       | Gareebabad street near khajoor<br>bazaar Lee Market                           | Architectural Value       |
| 4.    | Marri Building                               | NP-8/32,      | Shahrah-e-Altaf Hussain<br>(Napier<br>Road), Allah Dad Street                 | Architectural Value       |
| 5.    | Gulzar Manzil                                | NP-12/<br>48, | Mohammad Shah Street                                                          | Architectural Value       |
| 6.    | Sakina Bai Building                          | NP-8/28,      | Aliakbar Street, off<br>Shahrah-e-Altaf Hussain<br>(Napier<br>Road)           | Architectural Value       |
| 7.    | Tasleem Building                             | NP-8/ 5, 6    | Shahrah-e-Altaf Hussain<br>(Napier Road), Aliakbar Street                     | Architectural Value       |
| 8.    | Ghulam Rasool<br>Building                    | NP-8/8,       | Shahrah-e-Altaf Hussain<br>(Napier Road)                                      | Architectural Value       |
| 9.    | Mufadal Manzil                               | NP-6/21,      | Shahrah-e-Altaf Hussain<br>(Napier Road), River Road                          | Architectural Value       |
| 10.   | Haji Hassan Noor<br>Mohammad<br>Building     | NP-6/ 34,     | Nawab Mahabat Khan<br>(Embankment) Road, Lal<br>Mohammad<br>Street            | Architectural Value       |