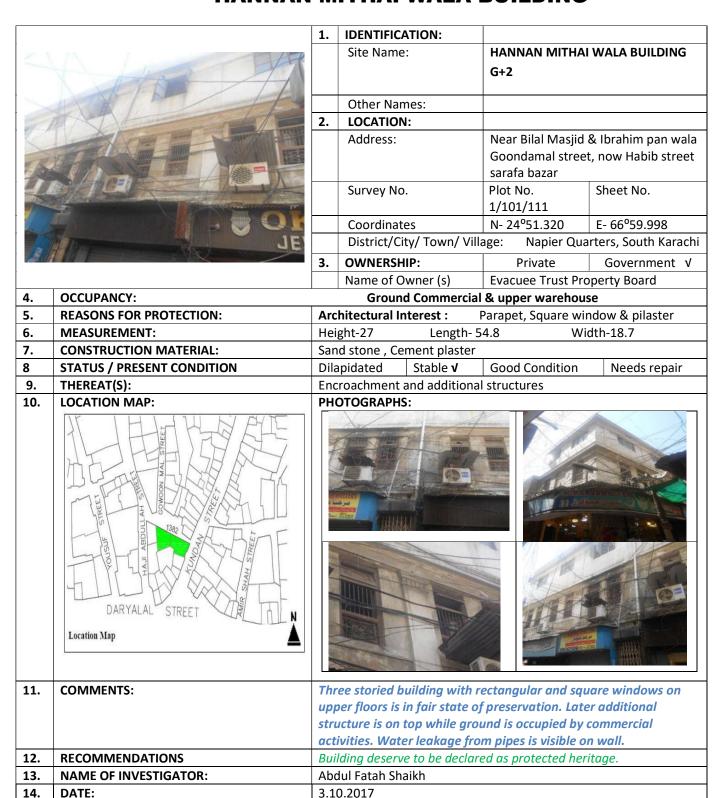

ng deserve to be declared as protected heritage.                                                                                                                                                                                   |
| 13. | NAME OF INVESTIGATOR: | Abdul Fatah Shaikh                                                                                                                                                                                                                       |
| 14. | DATE:                 | 9.10.2017                                                                                                                                                                                                                                |



#### HANNAN MITHAI WALA BUILDING



#### **MOHAMMAD YAQOOB IBRAHIM**



**TE:** 9.10.2017

Note: This building plot is correct but pictures of building not matched with previous report.

Abdul Fatah Shaikh

Building deserve to be declared as protected heritage.

**RECOMMENDATIONS** 

**NAME OF INVESTIGATOR:** 

**12**.

**13**.

14.

DATE:

### **TARIQUE MARKET**



| _  | I                          | I                   |                       |
|----|----------------------------|---------------------|-----------------------|
| 1. | IDENTIFICATION:            |                     |                       |
|    | Site Name:                 | TARIQUE IV          | IARKET                |
|    |                            |                     |                       |
|    | Other Names:               |