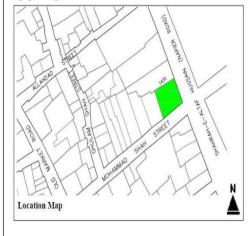

# (NAPIERS QUARTER KARACHI)

|       |                                              |               |                                                                               | REASON OF                 |
|-------|----------------------------------------------|---------------|-------------------------------------------------------------------------------|---------------------------|
| S.NO. | NAME OF<br>BUILDING                          | PLOT #        | ADDRESS                                                                       | ENLISTMENT AS<br>HERITAGE |
| 1.    | Rampuria Mansion                             | NP-6/12,      | East side, Turk Masjid & opposite of Mufadil manzil, river road khajoor bazar | Architectural Value       |
| 2.    | Café Jawaid                                  | NP-5/27,      | Corner at lal Muhammad &<br>Kundan street Ghareebabad<br>(lee market)         | Architectural Value       |
| 3.    | Ghulam Moosa<br>Khaliqdina Trust<br>Building | NP-6/3,       | Gareebabad street near khajoor<br>bazaar Lee Market                           | Architectural Value       |
| 4.    | Marri Building                               | NP-8/32,      | Shahrah-e-Altaf Hussain<br>(Napier<br>Road), Allah Dad Street                 | Architectural Value       |
| 5.    | Gulzar Manzil                                | NP-12/<br>48, | Mohammad Shah Street                                                          | Architectural Value       |
| 6.    | Sakina Bai Building                          | NP-8/28,      | Aliakbar Street, off<br>Shahrah-e-Altaf Hussain<br>(Napier<br>Road)           | Architectural Value       |
| 7.    | Tasleem Building                             | NP-8/ 5, 6    | Shahrah-e-Altaf Hussain<br>(Napier Road), Aliakbar Street                     | Architectural Value       |
| 8.    | Ghulam Rasool<br>Building                    | NP-8/8,       | Shahrah-e-Altaf Hussain<br>(Napier Road)                                      | Architectural Value       |
| 9.    | Mufadal Manzil                               | NP-6/21,      | Shahrah-e-Altaf Hussain<br>(Napier Road), River Road                          | Architectural Value       |
| 10.   | Haji Hassan Noor<br>Mohammad<br>Building     | NP-6/ 34,     | Nawab Mahabat Khan<br>(Embankment) Road, Lal<br>Mohammad<br>Street            | Architectural Value       |