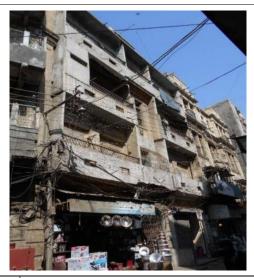

# (NAPIERS QUARTER KARACHI)

|       |                                              |               |                                                                               | REASON OF                 |
|-------|----------------------------------------------|---------------|-------------------------------------------------------------------------------|---------------------------|
| S.NO. | NAME OF<br>BUILDING                          | PLOT #        | ADDRESS                                                                       | ENLISTMENT AS<br>HERITAGE |
| 1.    | Rampuria Mansion                             | NP-6/12,      | East side, Turk Masjid & opposite of Mufadil manzil, river road khajoor bazar | Architectural Value       |
| 2.    | Café Jawaid                                  | NP-5/27,      | Corner at lal Muhammad &<br>Kundan street Ghareebabad<br>(lee market)         | Architectural Value       |
| 3.    | Ghulam Moosa<br>Khaliqdina Trust<br>Building | NP-6/3,       | Gareebabad street near khajoor<br>bazaar Lee Market                           | Architectural Value       |
| 4.    | Marri Building                               | NP-8/32,      | Shahrah-e-Altaf Hussain<br>(Napier<br>Road), Allah Dad Street                 | Architectural Value       |
| 5.    | Gulzar Manzil                                | NP-12/<br>48, | Mohammad Shah Street                                                          | Architectural Value       |
| 6.    | Sakina Bai Building                          | NP-8/28,      | Aliakbar Street, off<br>Shahrah-e-Altaf Hussain<br>(Napier<br>Road)           | Architectural Value       |
| 7.    | Tasleem Building                             | NP-8/ 5, 6    | Shahrah-e-Altaf Hussain<br>(Napier Road), Aliakbar Street                     | Architectural Value       |
| 8.    | Ghulam Rasool<br>Building                    | NP-8/8,       | Shahrah-e-Altaf Hussain<br>(Napier Road)                                      | Architectural Value       |
| 9.    | Mufadal Manzil                               | NP-6/21,      | Shahrah-e-Altaf Hussain<br>(Napier Road), River Road                          | Architectural Value       |
| 10.   | Haji Hassan Noor<br>Mohammad<br>Building     | NP-6/ 34,     | Nawab Mahabat Khan<br>(Embankment) Road, Lal<br>Mohammad<br>Street            | Architectural Value       |