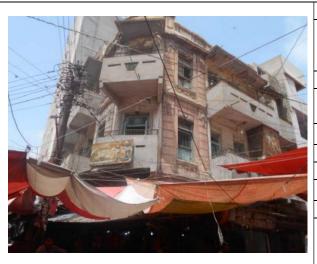

# (NAPIERS QUARTER KARACHI)

|       |                                              |               |                                                                               | REASON OF                 |
|-------|----------------------------------------------|---------------|-------------------------------------------------------------------------------|---------------------------|
| S.NO. | NAME OF<br>BUILDING                          | PLOT #        | ADDRESS                                                                       | ENLISTMENT AS<br>HERITAGE |
| 1.    | Rampuria Mansion                             | NP-6/12,      | East side, Turk Masjid & opposite of Mufadil manzil, river road khajoor bazar | Architectural Value       |
| 2.    | Café Jawaid                                  | NP-5/27,      | Corner at lal Muhammad &<br>Kundan street Ghareebabad<br>(lee market)         | Architectural Value       |
| 3.    | Ghulam Moosa<br>Khaliqdina Trust<br>Building | NP-6/3,       | Gareebabad street near khajoor<br>bazaar Lee Market                           | Architectural Value       |
| 4.    | Marri Building                               | NP-8/32,      | Shahrah-e-Altaf Hussain<br>(Napier<br>Road), Allah Dad Street                 | Architectural Value       |
| 5.    | Gulzar Manzil                                | NP-12/<br>48, | Mohammad Shah Street                                                          | Architectural Value       |
| 6.    | Sakina Bai Building                          | NP-8/28,      | Aliakbar Street, off<br>Shahrah-e-Altaf Hussain<br>(Napier<br>Road)           | Architectural Value       |
| 7.    | Tasleem Building                             | NP-8/ 5, 6    | Shahrah-e-Altaf Hussain<br>(Napier Road), Aliakbar Street                     | Architectural Value       |
| 8.    | Ghulam Rasool<br>Building                    | NP-8/8,       | Shahrah-e-Altaf Hussain<br>(Napier Road)                                      | Architectural Value       |
| 9.    | Mufadal Manzil                               | NP-6/21,      | Shahrah-e-Altaf Hussain<br>(Napier Road), River Road                          | Architectural Value       |
| 10.   | Haji Hassan Noor<br>Mohammad<br>Building     | NP-6/ 34,     | Nawab Mahabat Khan<br>(Embankment) Road, Lal<br>Mohammad<br>Street            | Architectural Value       |