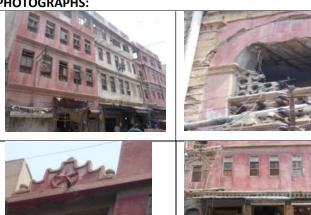

# (NAPIERS QUARTER KARACHI)

|       |                                              |               |                                                                               | REASON OF                 |
|-------|----------------------------------------------|---------------|-------------------------------------------------------------------------------|---------------------------|
| S.NO. | NAME OF<br>BUILDING                          | PLOT #        | ADDRESS                                                                       | ENLISTMENT AS<br>HERITAGE |
| 1.    | Rampuria Mansion                             | NP-6/12,      | East side, Turk Masjid & opposite of Mufadil manzil, river road khajoor bazar | Architectural Value       |
| 2.    | Café Jawaid                                  | NP-5/27,      | Corner at lal Muhammad &<br>Kundan street Ghareebabad<br>(lee market)         | Architectural Value       |
| 3.    | Ghulam Moosa<br>Khaliqdina Trust<br>Building | NP-6/3,       | Gareebabad street near khajoor<br>bazaar Lee Market                           | Architectural Value       |
| 4.    | Marri Building                               | NP-8/32,      | Shahrah-e-Altaf Hussain<br>(Napier<br>Road), Allah Dad Street                 | Architectural Value       |
| 5.    | Gulzar Manzil                                | NP-12/<br>48, | Mohammad Shah Street                                                          | Architectural Value       |
| 6.    | Sakina Bai Building                          | NP-8/28,      | Aliakbar Street, off<br>Shahrah-e-Altaf Hussain<br>(Napier<br>Road)           | Architectural Value       |
| 7.    | Tasleem Building                             | NP-8/ 5, 6    | Shahrah-e-Altaf Hussain<br>(Napier Road), Aliakbar Street                     | Architectural Value       |
| 8.    | Ghulam Rasool<br>Building                    | NP-8/8,       | Shahrah-e-Altaf Hussain<br>(Napier Road)                                      | Architectural Value       |
| 9.    | Mufadal Manzil                               | NP-6/21,      | Shahrah-e-Altaf Hussain<br>(Napier Road), River Road                          | Architectural Value       |
| 10.   | Haji Hassan Noor<br>Mohammad<br>Building     | NP-6/ 34,     | Nawab Mahabat Khan<br>(Embankment) Road, Lal<br>Mohammad<br>Street            | Architectural Value       |