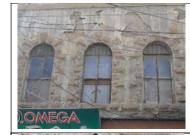

# (NAPIERS QUARTER KARACHI)

|       |                                              |               |                                                                               | REASON OF                 |
|-------|----------------------------------------------|---------------|-------------------------------------------------------------------------------|---------------------------|
| S.NO. | NAME OF<br>BUILDING                          | PLOT #        | ADDRESS                                                                       | ENLISTMENT AS<br>HERITAGE |
| 1.    | Rampuria Mansion                             | NP-6/12,      | East side, Turk Masjid & opposite of Mufadil manzil, river road khajoor bazar | Architectural Value       |
| 2.    | Café Jawaid                                  | NP-5/27,      | Corner at lal Muhammad &<br>Kundan street Ghareebabad<br>(lee market)         | Architectural Value       |
| 3.    | Ghulam Moosa<br>Khaliqdina Trust<br>Building | NP-6/3,       | Gareebabad street near khajoor<br>bazaar Lee Market                           | Architectural Value       |
| 4.    | Marri Building                               | NP-8/32,      | Shahrah-e-Altaf Hussain<br>(Napier<br>Road), Allah Dad Street                 | Architectural Value       |
| 5.    | Gulzar Manzil                                | NP-12/<br>48, | Mohammad Shah Street                                                          | Architectural Value       |
| 6.    | Sakina Bai Building                          | NP-8/28,      | Aliakbar Street, off<br>Shahrah-e-Altaf Hussain<br>(Napier<br>Road)           | Architectural Value       |
| 7.    | Tasleem Building                             | NP-8/ 5, 6    | Shahrah-e-Altaf Hussain<br>(Napier Road), Aliakbar Street                     | Architectural Value       |
| 8.    | Ghulam Rasool<br>Building                    | NP-8/8,       | Shahrah-e-Altaf Hussain<br>(Napier Road)                                      | Architectural Value       |
| 9.    | Mufadal Manzil                               | NP-6/21,      | Shahrah-e-Altaf Hussain<br>(Napier Road), River Road                          | Architectural Value       |
| 10.   | Haji Hassan Noor<br>Mohammad<br>Building     | NP-6/ 34,     | Nawab Mahabat Khan<br>(Embankment) Road, Lal<br>Mohammad<br>Street            | Architectural Value       |