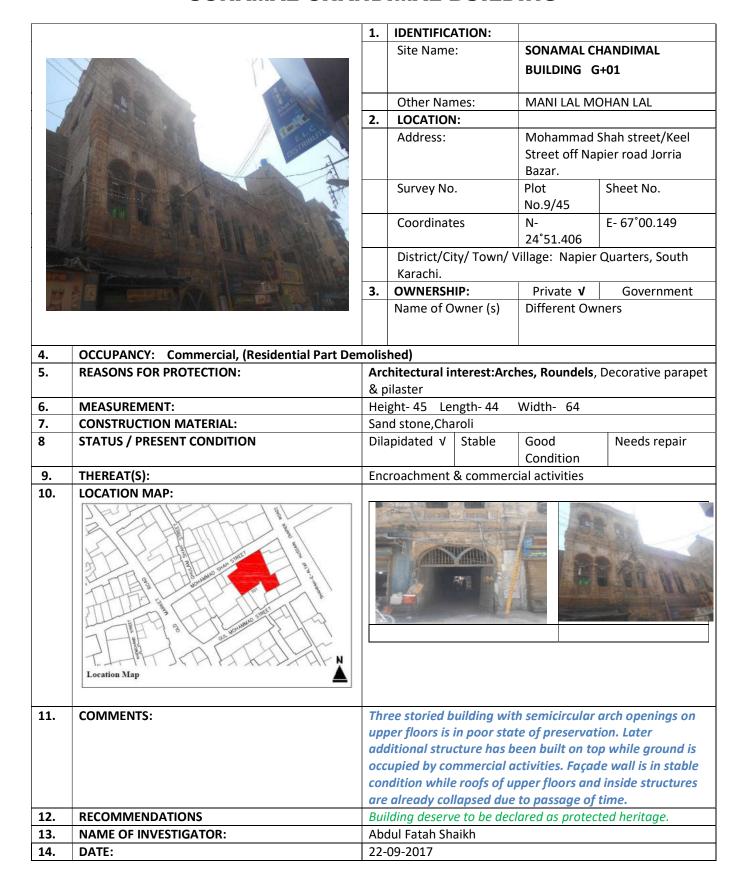

# (NAPIERS QUARTER KARACHI)

|       |                                              |               |                                                                               | REASON OF                 |
|-------|----------------------------------------------|---------------|-------------------------------------------------------------------------------|---------------------------|
| S.NO. | NAME OF<br>BUILDING                          | PLOT #        | ADDRESS                                                                       | ENLISTMENT AS<br>HERITAGE |
| 1.    | Rampuria Mansion                             | NP-6/12,      | East side, Turk Masjid & opposite of Mufadil manzil, river road khajoor bazar | Architectural Value       |
| 2.    | Café Jawaid                                  | NP-5/27,      | Corner at lal Muhammad &<br>Kundan street Ghareebabad<br>(lee market)         | Architectural Value       |
| 3.    | Ghulam Moosa<br>Khaliqdina Trust<br>Building | NP-6/3,       | Gareebabad street near khajoor<br>bazaar Lee Market                           | Architectural Value       |
| 4.    | Marri Building                               | NP-8/32,      | Shahrah-e-Altaf Hussain<br>(Napier<br>Road), Allah Dad Street                 | Architectural Value       |
| 5.    | Gulzar Manzil                                | NP-12/<br>48, | Mohammad Shah Street                                                          | Architectural Value       |
| 6.    | Sakina Bai Building                          | NP-8/28,      | Aliakbar Street, off<br>Shahrah-e-Altaf Hussain<br>(Napier<br>Road)           | Architectural Value       |
| 7.    | Tasleem Building                             | NP-8/ 5, 6    | Shahrah-e-Altaf Hussain<br>(Napier Road), Aliakbar Street                     | Architectural Value       |
| 8.    | Ghulam Rasool<br>Building                    | NP-8/8,       | Shahrah-e-Altaf Hussain<br>(Napier Road)                                      | Architectural Value       |
| 9.    | Mufadal Manzil                               | NP-6/21,      | Shahrah-e-Altaf Hussain<br>(Napier Road), River Road                          | Architectural Value       |
| 10.   | Haji Hassan Noor<br>Mohammad<br>Building     | NP-6/ 34,     | Nawab Mahabat Khan<br>(Embankment) Road, Lal<br>Mohammad<br>Street            | Architectural Value       |