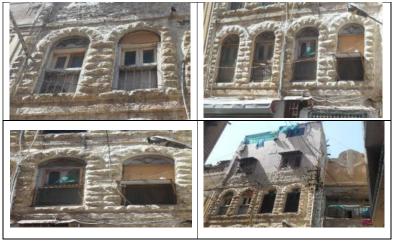

# (NAPIERS QUARTER KARACHI)

|       |                                              |               |                                                                               | REASON OF                 |
|-------|----------------------------------------------|---------------|-------------------------------------------------------------------------------|---------------------------|
| S.NO. | NAME OF<br>BUILDING                          | PLOT #        | ADDRESS                                                                       | ENLISTMENT AS<br>HERITAGE |
| 1.    | Rampuria Mansion                             | NP-6/12,      | East side, Turk Masjid & opposite of Mufadil manzil, river road khajoor bazar | Architectural Value       |
| 2.    | Café Jawaid                                  | NP-5/27,      | Corner at lal Muhammad &<br>Kundan street Ghareebabad<br>(lee market)         | Architectural Value       |
| 3.    | Ghulam Moosa<br>Khaliqdina Trust<br>Building | NP-6/3,       | Gareebabad street near khajoor<br>bazaar Lee Market                           | Architectural Value       |
| 4.    | Marri Building                               | NP-8/32,      | Shahrah-e-Altaf Hussain<br>(Napier<br>Road), Allah Dad Street                 | Architectural Value       |
| 5.    | Gulzar Manzil                                | NP-12/<br>48, | Mohammad Shah Street                                                          | Architectural Value       |
| 6.    | Sakina Bai Building                          | NP-8/28,      | Aliakbar Street, off<br>Shahrah-e-Altaf Hussain<br>(Napier<br>Road)           | Architectural Value       |
| 7.    | Tasleem Building                             | NP-8/ 5, 6    | Shahrah-e-Altaf Hussain<br>(Napier Road), Aliakbar Street                     | Architectural Value       |
| 8.    | Ghulam Rasool<br>Building                    | NP-8/8,       | Shahrah-e-Altaf Hussain<br>(Napier Road)                                      | Architectural Value       |
| 9.    | Mufadal Manzil                               | NP-6/21,      | Shahrah-e-Altaf Hussain<br>(Napier Road), River Road                          | Architectural Value       |
| 10.   | Haji Hassan Noor<br>Mohammad<br>Building     | NP-6/ 34,     | Nawab Mahabat Khan<br>(Embankment) Road, Lal<br>Mohammad<br>Street            | Architectural Value       |