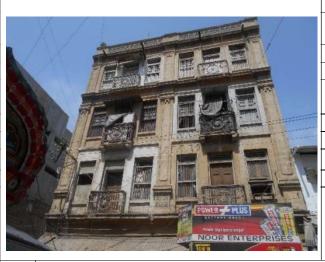

# (NAPIERS QUARTER KARACHI)

|       |                                              |               |                                                                               | REASON OF                 |
|-------|----------------------------------------------|---------------|-------------------------------------------------------------------------------|---------------------------|
| S.NO. | NAME OF<br>BUILDING                          | PLOT #        | ADDRESS                                                                       | ENLISTMENT AS<br>HERITAGE |
| 1.    | Rampuria Mansion                             | NP-6/12,      | East side, Turk Masjid & opposite of Mufadil manzil, river road khajoor bazar | Architectural Value       |
| 2.    | Café Jawaid                                  | NP-5/27,      | Corner at lal Muhammad &<br>Kundan street Ghareebabad<br>(lee market)         | Architectural Value       |
| 3.    | Ghulam Moosa<br>Khaliqdina Trust<br>Building | NP-6/3,       | Gareebabad street near khajoor<br>bazaar Lee Market                           | Architectural Value       |
| 4.    | Marri Building                               | NP-8/32,      | Shahrah-e-Altaf Hussain<br>(Napier<br>Road), Allah Dad Street                 | Architectural Value       |
| 5.    | Gulzar Manzil                                | NP-12/<br>48, | Mohammad Shah Street                                                          | Architectural Value       |
| 6.    | Sakina Bai Building                          | NP-8/28,      | Aliakbar Street, off<br>Shahrah-e-Altaf Hussain<br>(Napier<br>Road)           | Architectural Value       |
| 7.    | Tasleem Building                             | NP-8/ 5, 6    | Shahrah-e-Altaf Hussain<br>(Napier Road), Aliakbar Street                     | Architectural Value       |
| 8.    | Ghulam Rasool<br>Building                    | NP-8/8,       | Shahrah-e-Altaf Hussain<br>(Napier Road)                                      | Architectural Value       |
| 9.    | Mufadal Manzil                               | NP-6/21,      | Shahrah-e-Altaf Hussain<br>(Napier Road), River Road                          | Architectural Value       |
| 10.   | Haji Hassan Noor<br>Mohammad<br>Building     | NP-6/ 34,     | Nawab Mahabat Khan<br>(Embankment) Road, Lal<br>Mohammad<br>Street            | Architectural Value       |