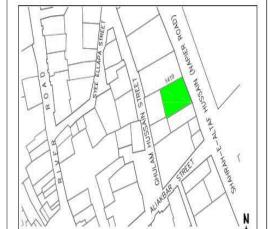

# (NAPIERS QUARTER KARACHI)

|       |                                              |               |                                                                               | REASON OF                 |
|-------|----------------------------------------------|---------------|-------------------------------------------------------------------------------|---------------------------|
| S.NO. | NAME OF<br>BUILDING                          | PLOT #        | ADDRESS                                                                       | ENLISTMENT AS<br>HERITAGE |
| 1.    | Rampuria Mansion                             | NP-6/12,      | East side, Turk Masjid & opposite of Mufadil manzil, river road khajoor bazar | Architectural Value       |
| 2.    | Café Jawaid                                  | NP-5/27,      | Corner at lal Muhammad &<br>Kundan street Ghareebabad<br>(lee market)         | Architectural Value       |
| 3.    | Ghulam Moosa<br>Khaliqdina Trust<br>Building | NP-6/3,       | Gareebabad street near khajoor<br>bazaar Lee Market                           | Architectural Value       |
| 4.    | Marri Building                               | NP-8/32,      | Shahrah-e-Altaf Hussain<br>(Napier<br>Road), Allah Dad Street                 | Architectural Value       |
| 5.    | Gulzar Manzil                                | NP-12/<br>48, | Mohammad Shah Street                                                          | Architectural Value       |
| 6.    | Sakina Bai Building                          | NP-8/28,      | Aliakbar Street, off<br>Shahrah-e-Altaf Hussain<br>(Napier<br>Road)           | Architectural Value       |
| 7.    | Tasleem Building                             | NP-8/ 5, 6    | Shahrah-e-Altaf Hussain<br>(Napier Road), Aliakbar Street                     | Architectural Value       |
| 8.    | Ghulam Rasool<br>Building                    | NP-8/8,       | Shahrah-e-Altaf Hussain<br>(Napier Road)                                      | Architectural Value       |
| 9.    | Mufadal Manzil                               | NP-6/21,      | Shahrah-e-Altaf Hussain<br>(Napier Road), River Road                          | Architectural Value       |
| 10.   | Haji Hassan Noor<br>Mohammad<br>Building     | NP-6/ 34,     | Nawab Mahabat Khan<br>(Embankment) Road, Lal<br>Mohammad<br>Street            | Architectural Value       |