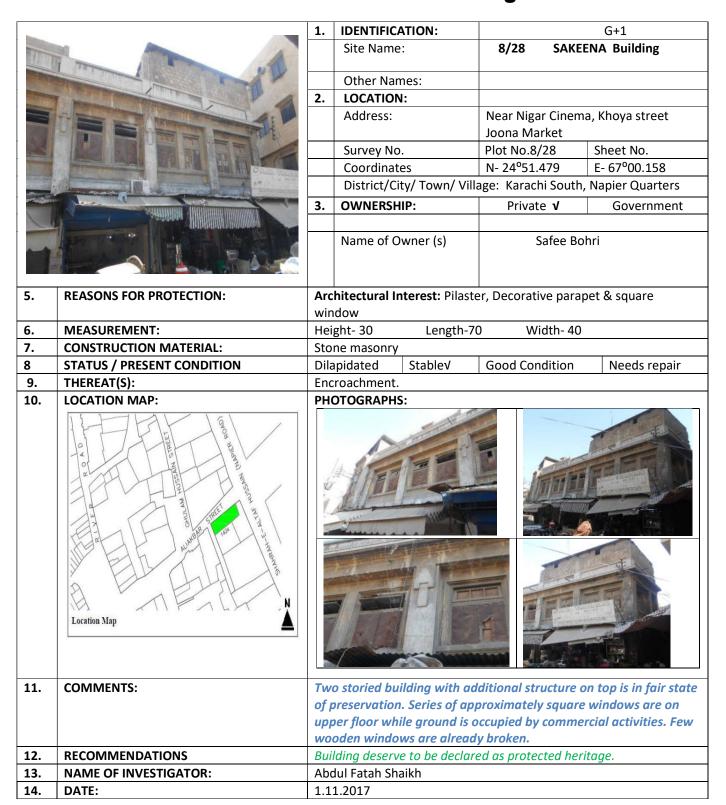

# (NAPIERS QUARTER KARACHI)

|       |                                              |               |                                                                               | REASON OF                 |
|-------|----------------------------------------------|---------------|-------------------------------------------------------------------------------|---------------------------|
| S.NO. | NAME OF<br>BUILDING                          | PLOT #        | ADDRESS                                                                       | ENLISTMENT AS<br>HERITAGE |
| 1.    | Rampuria Mansion                             | NP-6/12,      | East side, Turk Masjid & opposite of Mufadil manzil, river road khajoor bazar | Architectural Value       |
| 2.    | Café Jawaid                                  | NP-5/27,      | Corner at lal Muhammad &<br>Kundan street Ghareebabad<br>(lee market)         | Architectural Value       |
| 3.    | Ghulam Moosa<br>Khaliqdina Trust<br>Building | NP-6/3,       | Gareebabad street near khajoor<br>bazaar Lee Market                           | Architectural Value       |
| 4.    | Marri Building                               | NP-8/32,      | Shahrah-e-Altaf Hussain<br>(Napier<br>Road), Allah Dad Street                 | Architectural Value       |
| 5.    | Gulzar Manzil                                | NP-12/<br>48, | Mohammad Shah Street                                                          | Architectural Value       |
| 6.    | Sakina Bai Building                          | NP-8/28,      | Aliakbar Street, off<br>Shahrah-e-Altaf Hussain<br>(Napier<br>Road)           | Architectural Value       |
| 7.    | Tasleem Building                             | NP-8/ 5, 6    | Shahrah-e-Altaf Hussain<br>(Napier Road), Aliakbar Street                     | Architectural Value       |
| 8.    | Ghulam Rasool<br>Building                    | NP-8/8,       | Shahrah-e-Altaf Hussain<br>(Napier Road)                                      | Architectural Value       |
| 9.    | Mufadal Manzil                               | NP-6/21,      | Shahrah-e-Altaf Hussain<br>(Napier Road), River Road                          | Architectural Value       |
| 10.   | Haji Hassan Noor<br>Mohammad<br>Building     | NP-6/ 34,     | Nawab Mahabat Khan<br>(Embankment) Road, Lal<br>Mohammad<br>Street            | Architectural Value       |