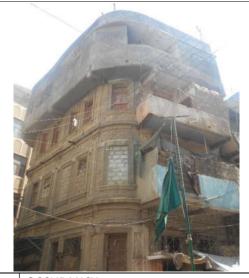

|
| 14. | DATE:                 | 9.10.2017                                                                                                                                                                                                                                |



#### HANNAN MITHAI WALA BUILDING



#### **MOHAMMAD YAQOOB IBRAHIM**



**TE:** 9.10.2017

Note: This building plot is correct but pictures of building not matched with previous report.

Abdul Fatah Shaikh

Building deserve to be declared as protected heritage.

**RECOMMENDATIONS** 

**NAME OF INVESTIGATOR:** 

**12**.

**13**.

14.

DATE:

### **TARIQUE MARKET**



| _  | I                          | I                   |                       |
|----|----------------------------|---------------------|-----------------------|
| 1. | IDENTIFICATION:            |                     |                       |
|    | Site Name:                 | TARIQUE IV          | IARKET                |
|    |                            |                     |                       |
|    | Other Names:               |                     |                       |
| 2. | LOCATION:                  |                     |                       |
|    | Address:                   | Near Bilal Masjid , | Harmandas street      |
|    |                            | Mithadar sarafa ba  | zar                   |
|    | Survey No.                 | Plot No. 1/28,29    | Sh