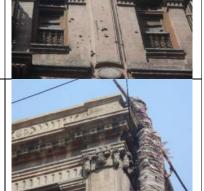

# (NAPIERS QUARTER KARACHI)

|       |                                              |               |                                                                               | REASON OF                 |
|-------|----------------------------------------------|---------------|-------------------------------------------------------------------------------|---------------------------|
| S.NO. | NAME OF<br>BUILDING                          | PLOT #        | ADDRESS                                                                       | ENLISTMENT AS<br>HERITAGE |
| 1.    | Rampuria Mansion                             | NP-6/12,      | East side, Turk Masjid & opposite of Mufadil manzil, river road khajoor bazar | Architectural Value       |
| 2.    | Café Jawaid                                  | NP-5/27,      | Corner at lal Muhammad &<br>Kundan street Ghareebabad<br>(lee market)         | Architectural Value       |
| 3.    | Ghulam Moosa<br>Khaliqdina Trust<br>Building | NP-6/3,       | Gareebabad street near khajoor<br>bazaar Lee Market                           | Architectural Value       |
| 4.    | Marri Building                               | NP-8/32,      | Shahrah-e-Altaf Hussain<br>(Napier<br>Road), Allah Dad Street                 | Architectural Value       |
| 5.    | Gulzar Manzil                                | NP-12/<br>48, | Mohammad Shah Street                                                          | Architectural Value       |
| 6.    | Sakina Bai Building                          | NP-8/28,      | Aliakbar Street, off<br>Shahrah-e-Altaf Hussain<br>(Napier<br>Road)           | Architectural Value       |
| 7.    | Tasleem Building                             | NP-8/ 5, 6    | Shahrah-e-Altaf Hussain<br>(Napier Road), Aliakbar Street                     | Architectural Value       |
| 8.    | Ghulam Rasool<br>Building                    | NP-8/8,       | Shahrah-e-Altaf Hussain<br>(Napier Road)                                      | Architectural Value       |
| 9.    | Mufadal Manzil                               | NP-6/21,      | Shahrah-e-Altaf Hussain<br>(Napier Road), River Road                          | Architectural Value       |
| 10.   | Haji Hassan Noor<br>Mohammad<br>Building     | NP-6/ 34,     | Nawab Mahabat Khan<br>(Embankment) Road, Lal<br>Mohammad<br>Street            | Architectural Value       |