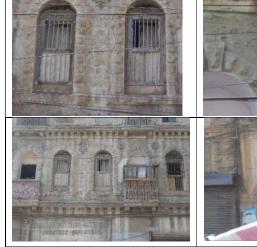

# (NAPIERS QUARTER KARACHI)

|       |                                              |               |                                                                               | REASON OF                 |
|-------|----------------------------------------------|---------------|-------------------------------------------------------------------------------|---------------------------|
| S.NO. | NAME OF<br>BUILDING                          | PLOT #        | ADDRESS                                                                       | ENLISTMENT AS<br>HERITAGE |
| 1.    | Rampuria Mansion                             | NP-6/12,      | East side, Turk Masjid & opposite of Mufadil manzil, river road khajoor bazar | Architectural Value       |
| 2.    | Café Jawaid                                  | NP-5/27,      | Corner at lal Muhammad &<br>Kundan street Ghareebabad<br>(lee market)         | Architectural Value       |
| 3.    | Ghulam Moosa<br>Khaliqdina Trust<br>Building | NP-6/3,       | Gareebabad street near khajoor<br>bazaar Lee Market                           | Architectural Value       |
| 4.    | Marri Building                               | NP-8/32,      | Shahrah-e-Altaf Hussain<br>(Napier<br>Road), Allah Dad Street                 | Architectural Value       |
| 5.    | Gulzar Manzil                                | NP-12/<br>48, | Mohammad Shah Street                                                          | Architectural Value       |
| 6.    | Sakina Bai Building                          | NP-8/28,      | Aliakbar Street, off<br>Shahrah-e-Altaf Hussain<br>(Napier<br>Road)           | Architectural Value       |
| 7.    | Tasleem Building                             | NP-8/ 5, 6    | Shahrah-e-Altaf Hussain<br>(Napier Road), Aliakbar Street                     | Architectural Value       |
| 8.    | Ghulam Rasool<br>Building                    | NP-8/8,       | Shahrah-e-Altaf Hussain<br>(Napier Road)                                      | Architectural Value       |
| 9.    | Mufadal Manzil                               | NP-6/21,      | Shahrah-e-Altaf Hussain<br>(Napier Road), River Road                          | Architectural Value       |
| 10.   | Haji Hassan Noor<br>Mohammad<br>Building     | NP-6/ 34,     | Nawab Mahabat Khan<br>(Embankment) Road, Lal<br>Mohammad<br>Street            | Architectural Value       |