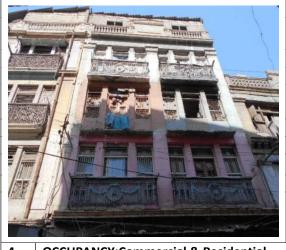

| dul Fatah Sh                 |                                    |                                                                                             | J -                     |
| 14.      | DATE:                              |      | 1.2017                       |                                    |                                                                                             |                         |
|          | <u> </u>                           | J.1  |                              |                                    |                                                                                             |                         |

Note: Pilot No.12/67 is wrong but 12/66 is correct according to map & building pictures

## **12/64/1 GHANA HOUSE**



| 1. | IDENTIFICATION:            |                                     | G+4             |  |
|----|----------------------------|-------------------------------------|-----------------|--|
|    | Site Name:                 | 12/64/1 GHANA HOUSE                 |                 |  |
|    | Other Names:               |                                     |                 |  |
| 2. | LOCATION:                  |                                     |                 |  |
|    | Address:                   | Opposite Sindh Bank, Jorria Bazar , |                 |  |
|    |                            | Daryalal street/ Odarmal street     |                 |  |
|    | Survey No.                 | Plot No. 12/64/1                    | Sheet No.       |  |
|    | Coordinates                | N-