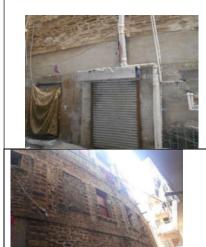

# (NAPIERS QUARTER KARACHI)

|       |                                              |               |                                                                               | REASON OF                 |
|-------|----------------------------------------------|---------------|-------------------------------------------------------------------------------|---------------------------|
| S.NO. | NAME OF<br>BUILDING                          | PLOT #        | ADDRESS                                                                       | ENLISTMENT AS<br>HERITAGE |
| 1.    | Rampuria Mansion                             | NP-6/12,      | East side, Turk Masjid & opposite of Mufadil manzil, river road khajoor bazar | Architectural Value       |
| 2.    | Café Jawaid                                  | NP-5/27,      | Corner at lal Muhammad &<br>Kundan street Ghareebabad<br>(lee market)         | Architectural Value       |
| 3.    | Ghulam Moosa<br>Khaliqdina Trust<br>Building | NP-6/3,       | Gareebabad street near khajoor<br>bazaar Lee Market                           | Architectural Value       |
| 4.    | Marri Building                               | NP-8/32,      | Shahrah-e-Altaf Hussain<br>(Napier<br>Road), Allah Dad Street                 | Architectural Value       |
| 5.    | Gulzar Manzil                                | NP-12/<br>48, | Mohammad Shah Street                                                          | Architectural Value       |
| 6.    | Sakina Bai Building                          | NP-8/28,      | Aliakbar Street, off<br>Shahrah-e-Altaf Hussain<br>(Napier<br>Road)           | Architectural Value       |
| 7.    | Tasleem Building                             | NP-8/ 5, 6    | Shahrah-e-Altaf Hussain<br>(Napier Road), Aliakbar Street                     | Architectural Value       |
| 8.    | Ghulam Rasool<br>Building                    | NP-8/8,       | Shahrah-e-Altaf Hussain<br>(Napier Road)                                      | Architectural Value       |
| 9.    | Mufadal Manzil                               | NP-6/21,      | Shahrah-e-Altaf Hussain<br>(Napier Road), River Road                          | Architectural Value       |
| 10.   | Haji Hassan Noor<br>Mohammad<br>Building     | NP-6/ 34,     | Nawab Mahabat Khan<br>(Embankment) Road, Lal<br>Mohammad<br>Street            | Architectural Value       |