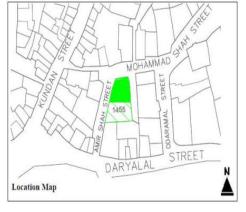

# (NAPIERS QUARTER KARACHI)

|       |                                              |               |                                                                               | REASON OF                 |
|-------|----------------------------------------------|---------------|-------------------------------------------------------------------------------|---------------------------|
| S.NO. | NAME OF<br>BUILDING                          | PLOT #        | ADDRESS                                                                       | ENLISTMENT AS<br>HERITAGE |
| 1.    | Rampuria Mansion                             | NP-6/12,      | East side, Turk Masjid & opposite of Mufadil manzil, river road khajoor bazar | Architectural Value       |
| 2.    | Café Jawaid                                  | NP-5/27,      | Corner at lal Muhammad &<br>Kundan street Ghareebabad<br>(lee market)         | Architectural Value       |
| 3.    | Ghulam Moosa<br>Khaliqdina Trust<br>Building | NP-6/3,       | Gareebabad street near khajoor<br>bazaar Lee Market                           | Architectural Value       |
| 4.    | Marri Building                               | NP-8/32,      | Shahrah-e-Altaf Hussain<br>(Napier<br>Road), Allah Dad Street                 | Architectural Value       |
| 5.    | Gulzar Manzil                                | NP-12/<br>48, | Mohammad Shah Street                                                          | Architectural Value       |
| 6.    | Sakina Bai Building                          | NP-8/28,      | Aliakbar Street, off<br>Shahrah-e-Altaf Hussain<br>(Napier<br>Road)           | Architectural Value       |
| 7.    | Tasleem Building                             | NP-8/ 5, 6    | Shahrah-e-Altaf Hussain<br>(Napier Road), Aliakbar Street                     | Architectural Value       |
| 8.    | Ghulam Rasool<br>Building                    | NP-8/8,       | Shahrah-e-Altaf Hussain<br>(Napier Road)                                      | Architectural Value       |
| 9.    | Mufadal Manzil                               | NP-6/21,      | Shahrah-e-Altaf Hussain<br>(Napier Road), River Road                          | Architectural Value       |
| 10.   | Haji Hassan Noor<br>Mohammad<br>Building     | NP-6/ 34,     | Nawab Mahabat Khan<br>(Embankment) Road, Lal<br>Mohammad<br>Street            | Architectural Value       |