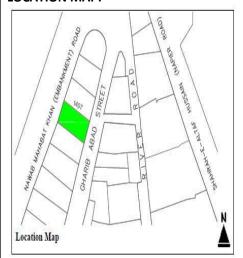

# (NAPIERS QUARTER KARACHI)

|       |                                              |               |                                                                               | REASON OF                 |
|-------|----------------------------------------------|---------------|-------------------------------------------------------------------------------|---------------------------|
| S.NO. | NAME OF<br>BUILDING                          | PLOT #        | ADDRESS                                                                       | ENLISTMENT AS<br>HERITAGE |
| 1.    | Rampuria Mansion                             | NP-6/12,      | East side, Turk Masjid & opposite of Mufadil manzil, river road khajoor bazar | Architectural Value       |
| 2.    | Café Jawaid                                  | NP-5/27,      | Corner at lal Muhammad &<br>Kundan street Ghareebabad<br>(lee market)         | Architectural Value       |
| 3.    | Ghulam Moosa<br>Khaliqdina Trust<br>Building | NP-6/3,       | Gareebabad street near khajoor<br>bazaar Lee Market                           | Architectural Value       |
| 4.    | Marri Building                               | NP-8/32,      | Shahrah-e-Altaf Hussain<br>(Napier<br>Road), Allah Dad Street                 | Architectural Value       |
| 5.    | Gulzar Manzil                                | NP-12/<br>48, | Mohammad Shah Street                                                          | Architectural Value       |
| 6.    | Sakina Bai Building                          | NP-8/28,      | Aliakbar Street, off<br>Shahrah-e-Altaf Hussain<br>(Napier<br>Road)           | Architectural Value       |
| 7.    | Tasleem Building                             | NP-8/ 5, 6    | Shahrah-e-Altaf Hussain<br>(Napier Road), Aliakbar Street                     | Architectural Value       |
| 8.    | Ghulam Rasool<br>Building                    | NP-8/8,       | Shahrah-e-Altaf Hussain<br>(Napier Road)                                      | Architectural Value       |
| 9.    | Mufadal Manzil                               | NP-6/21,      | Shahrah-e-Altaf Hussain<br>(Napier Road), River Road                          | Architectural Value       |
| 10.   | Haji Hassan Noor<br>Mohammad<br>Building     | NP-6/ 34,     | Nawab Mahabat Khan<br>(Embankment) Road, Lal<br>Mohammad<br>Street            | Architectural Value       |