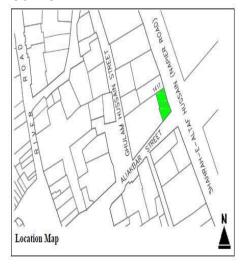

| 9 11 |                                        |                    |                                                                     | 7                   |
|------|----------------------------------------|--------------------|---------------------------------------------------------------------|---------------------|
| 56.  | Utamchand<br>Tahlaram Building<br>1915 | NP-4/ 33,          | Nawab Mahabat Khan<br>(Embankment) Road                             | Architectural Value |
| 57.  | Ayesha Hajiyani<br>Building            | NP-3/ 7,<br>8,     | Nawab Mahabat Khan<br>(Embankment) Road                             | Architectural Value |
| 58.  | Kachi Compound                         | NP-3/ 28,          | Syed Ali Lane, Kamil Lohar<br>Street                                | Architectural Value |
| 59.  | Unknown                                | NP-1/<br>104,      | Haji Abdullah Street, off<br>Daryalal Street                        | Architectural Value |
| 60.  | Unknown                                | NP-1/<br>102,      | Haji Abdullah Street,<br>Gowoonmal Street                           | Architectural Value |
| 61.  | Hannan Mithai Wala<br>Building         | NP-1/<br>101, 111, | Kundan Street,<br>Gowoonmal Street                                  | Architectural Value |
| 62.  | Mohammad Yakoob<br>Ibrahim             | NP-1/<br>100,      | Gowoonmal Street, off<br>Murad Khan Street                          | Architectural Value |
| 63.  | Tarique Market                         | NP-1/ 28,<br>29,   | Yousuf Street, off Daryalal<br>Street                               | Architectural Value |
| 64.  | Unknown                                | NP-1/5,            | Janar D.B Road, off Nawab<br>Mahabat Khan (Embankment)<br>Road      | Architectural Value |
| 65.  | Kakul Building                         | NP-8/ 22,          | Alladad Street, off Shahrah-e-<br>Altaf Hussain (Napier Road)       | Architectural Value |
| 66.  | Ismail Building                        | NP-8/ 26,          | Shahrah-e-Altaf Hussain<br>(Napier Road), Aliakbar Street           | Architectural Value |
| 67.  | Haroon Building                        | NP-8/16,           | Ghulam Shah Street                                                  | Architectural Value |
| 68.  | Unknown                                | NP-9/8,            | Mohammad Shah Street,<br>Ghulam Shah Street                         | Architectural Value |
| 69.  | Unknown                                | NP-9/ 13,          | Ghulam Shah Street, Alladad<br>Street                               | Architectural Value |
| 70.  | Unknown                                | NP-9/ 26,          | Shahrah-e-Altaf Hussain<br>(Napier Road), Mohammad<br>Shah Street   | Architectural Value |
| 71.  | Mundara Wala<br>Trusty Building        | NP-9/ 27,          | Shahrah-e-Altaf Hussain<br>(Napier Road)                            | Architectural Value |
| 72.  | Sakina Building                        | NP-8/ 28,          | Aliakbar Street, off Shahrah-e-<br>Altaf Hussain (Napier Road)      | Architectural Value |
| 73.  | Wahid Manzil                           | NP-7/<br>30/ 2,    | Shahrah-e-Altaf Hussain<br>(Napier Road), Syee Ellapa<br>Street     | Architectural Value |
| 74.  | · Jamila Shakila<br>Building           | NP-7/ 22,          | Syee Ellapa Street, off<br>Shahrah-e-Altaf Hussain<br>(Napier Road) | Architectural Value |
| 75,  | Sughra Bai Building                    | NP-7/ 33,          | Ghulam Hussain Street, off<br>Syee Ellapa Street                    | Architectural Value |
| 76.  | Fatima Lado                            | NP-8/1,            | Shahrah-e-Altaf Hussain<br>(Napier Road), Ghulam<br>Hussain Street  | Architectural Value |
| 77.  | Unknown                                | NP-8/2,            | Ghulam Hussain Street                                               | Architectural Value |
| 78.  | Unknown                                | NP-12/             | off Mohammad Shah Street                                            | Architectural Value |