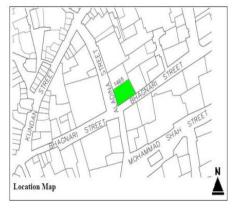

# (NAPIERS QUARTER KARACHI)

|       |                                              |               |                                                                               | REASON OF                 |
|-------|----------------------------------------------|---------------|-------------------------------------------------------------------------------|---------------------------|
| S.NO. | NAME OF<br>BUILDING                          | PLOT #        | ADDRESS                                                                       | ENLISTMENT AS<br>HERITAGE |
| 1.    | Rampuria Mansion                             | NP-6/12,      | East side, Turk Masjid & opposite of Mufadil manzil, river road khajoor bazar | Architectural Value       |
| 2.    | Café Jawaid                                  | NP-5/27,      | Corner at lal Muhammad &<br>Kundan street Ghareebabad<br>(lee market)         | Architectural Value       |
| 3.    | Ghulam Moosa<br>Khaliqdina Trust<br>Building | NP-6/3,       | Gareebabad street near khajoor<br>bazaar Lee Market                           | Architectural Value       |
| 4.    | Marri Building                               | NP-8/32,      | Shahrah-e-Altaf Hussain<br>(Napier<br>Road), Allah Dad Street                 | Architectural Value       |
| 5.    | Gulzar Manzil                                | NP-12/<br>48, | Mohammad Shah Street                                                          | Architectural Value       |
| 6.    | Sakina Bai Building                          | NP-8/28,      | Aliakbar Street, off<br>Shahrah-e-Altaf Hussain<br>(Napier<br>Road)           | Architectural Value       |
| 7.    | Tasleem Building                             | NP-8/ 5, 6    | Shahrah-e-Altaf Hussain<br>(Napier Road), Aliakbar Street                     | Architectural Value       |
| 8.    | Ghulam Rasool<br>Building                    | NP-8/8,       | Shahrah-e-Altaf Hussain<br>(Napier Road)                                      | Architectural Value       |
| 9.    | Mufadal Manzil                               | NP-6/21,      | Shahrah-e-Altaf Hussain<br>(Napier Road), River Road                          | Architectural Value       |
| 10.   | Haji Hassan Noor<br>Mohammad<br>Building     | NP-6/ 34,     | Nawab Mahabat Khan<br>(Embankment) Road, Lal<br>Mohammad<br>Street            | Architectural Value       |