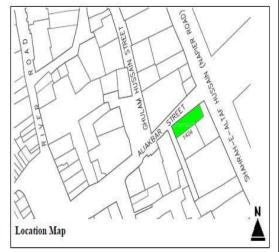

# (NAPIERS QUARTER KARACHI)

|       |                                              |               |                                                                               | REASON OF                 |
|-------|----------------------------------------------|---------------|-------------------------------------------------------------------------------|---------------------------|
| S.NO. | NAME OF<br>BUILDING                          | PLOT #        | ADDRESS                                                                       | ENLISTMENT AS<br>HERITAGE |
| 1.    | Rampuria Mansion                             | NP-6/12,      | East side, Turk Masjid & opposite of Mufadil manzil, river road khajoor bazar | Architectural Value       |
| 2.    | Café Jawaid                                  | NP-5/27,      | Corner at lal Muhammad &<br>Kundan street Ghareebabad<br>(lee market)         | Architectural Value       |
| 3.    | Ghulam Moosa<br>Khaliqdina Trust<br>Building | NP-6/3,       | Gareebabad street near khajoor<br>bazaar Lee Market                           | Architectural Value       |
| 4.    | Marri Building                               | NP-8/32,      | Shahrah-e-Altaf Hussain<br>(Napier<br>Road), Allah Dad Street                 | Architectural Value       |
| 5.    | Gulzar Manzil                                | NP-12/<br>48, | Mohammad Shah Street                                                          | Architectural Value       |
| 6.    | Sakina Bai Building                          | NP-8/28,      | Aliakbar Street, off<br>Shahrah-e-Altaf Hussain<br>(Napier<br>Road)           | Architectural Value       |
| 7.    | Tasleem Building                             | NP-8/ 5, 6    | Shahrah-e-Altaf Hussain<br>(Napier Road), Aliakbar Street                     | Architectural Value       |
| 8.    | Ghulam Rasool<br>Building                    | NP-8/8,       | Shahrah-e-Altaf Hussain<br>(Napier Road)                                      | Architectural Value       |
| 9.    | Mufadal Manzil                               | NP-6/21,      | Shahrah-e-Altaf Hussain<br>(Napier Road), River Road                          | Architectural Value       |
| 10.   | Haji Hassan Noor<br>Mohammad<br>Building     | NP-6/ 34,     | Nawab Mahabat Khan<br>(Embankment) Road, Lal<br>Mohammad<br>Street            | Architectural Value       |