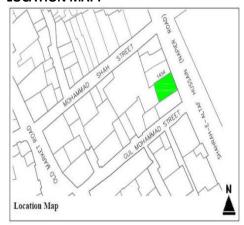

# (NAPIERS QUARTER KARACHI)

|       |                                              |               |                                                                               | REASON OF                 |
|-------|----------------------------------------------|---------------|-------------------------------------------------------------------------------|---------------------------|
| S.NO. | NAME OF<br>BUILDING                          | PLOT #        | ADDRESS                                                                       | ENLISTMENT AS<br>HERITAGE |
| 1.    | Rampuria Mansion                             | NP-6/12,      | East side, Turk Masjid & opposite of Mufadil manzil, river road khajoor bazar | Architectural Value       |
| 2.    | Café Jawaid                                  | NP-5/27,      | Corner at lal Muhammad &<br>Kundan street Ghareebabad<br>(lee market)         | Architectural Value       |
| 3.    | Ghulam Moosa<br>Khaliqdina Trust<br>Building | NP-6/3,       | Gareebabad street near khajoor<br>bazaar Lee Market                           | Architectural Value       |
| 4.    | Marri Building                               | NP-8/32,      | Shahrah-e-Altaf Hussain<br>(Napier<br>Road), Allah Dad Street                 | Architectural Value       |
| 5.    | Gulzar Manzil                                | NP-12/<br>48, | Mohammad Shah Street                                                          | Architectural Value       |
| 6.    | Sakina Bai Building                          | NP-8/28,      | Aliakbar Street, off<br>Shahrah-e-Altaf Hussain<br>(Napier<br>Road)           | Architectural Value       |
| 7.    | Tasleem Building                             | NP-8/ 5, 6    | Shahrah-e-Altaf Hussain<br>(Napier Road), Aliakbar Street                     | Architectural Value       |
| 8.    | Ghulam Rasool<br>Building                    | NP-8/8,       | Shahrah-e-Altaf Hussain<br>(Napier Road)                                      | Architectural Value       |
| 9.    | Mufadal Manzil                               | NP-6/21,      | Shahrah-e-Altaf Hussain<br>(Napier Road), River Road                          | Architectural Value       |
| 10.   | Haji Hassan Noor<br>Mohammad<br>Building     | NP-6/ 34,     | Nawab Mahabat Khan<br>(Embankment) Road, Lal<br>Mohammad<br>Street            | Architectural Value       |