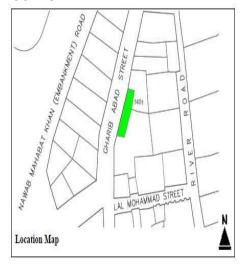

# (NAPIERS QUARTER KARACHI)

|       |                                              |               |                                                                               | REASON OF                 |
|-------|----------------------------------------------|---------------|-------------------------------------------------------------------------------|---------------------------|
| S.NO. | NAME OF<br>BUILDING                          | PLOT #        | ADDRESS                                                                       | ENLISTMENT AS<br>HERITAGE |
| 1.    | Rampuria Mansion                             | NP-6/12,      | East side, Turk Masjid & opposite of Mufadil manzil, river road khajoor bazar | Architectural Value       |
| 2.    | Café Jawaid                                  | NP-5/27,      | Corner at lal Muhammad &<br>Kundan street Ghareebabad<br>(lee market)         | Architectural Value       |
| 3.    | Ghulam Moosa<br>Khaliqdina Trust<br>Building | NP-6/3,       | Gareebabad street near khajoor<br>bazaar Lee Market                           | Architectural Value       |
| 4.    | Marri Building                               | NP-8/32,      | Shahrah-e-Altaf Hussain<br>(Napier<br>Road), Allah Dad Street                 | Architectural Value       |
| 5.    | Gulzar Manzil                                | NP-12/<br>48, | Mohammad Shah Street                                                          | Architectural Value       |
| 6.    | Sakina Bai Building                          | NP-8/28,      | Aliakbar Street, off<br>Shahrah-e-Altaf Hussain<br>(Napier<br>Road)           | Architectural Value       |
| 7.    | Tasleem Building                             | NP-8/ 5, 6    | Shahrah-e-Altaf Hussain<br>(Napier Road), Aliakbar Street                     | Architectural Value       |
| 8.    | Ghulam Rasool<br>Building                    | NP-8/8,       | Shahrah-e-Altaf Hussain<br>(Napier Road)                                      | Architectural Value       |
| 9.    | Mufadal Manzil                               | NP-6/21,      | Shahrah-e-Altaf Hussain<br>(Napier Road), River Road                          | Architectural Value       |
| 10.   | Haji Hassan Noor<br>Mohammad<br>Building     | NP-6/ 34,     | Nawab Mahabat Khan<br>(Embankment) Road, Lal<br>Mohammad<br>Street            | Architectural Value       |