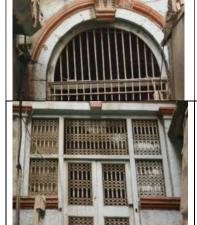

# (NAPIERS QUARTER KARACHI)

|       |                                              |               |                                                                               | REASON OF                 |
|-------|----------------------------------------------|---------------|-------------------------------------------------------------------------------|---------------------------|
| S.NO. | NAME OF<br>BUILDING                          | PLOT #        | ADDRESS                                                                       | ENLISTMENT AS<br>HERITAGE |
| 1.    | Rampuria Mansion                             | NP-6/12,      | East side, Turk Masjid & opposite of Mufadil manzil, river road khajoor bazar | Architectural Value       |
| 2.    | Café Jawaid                                  | NP-5/27,      | Corner at lal Muhammad &<br>Kundan street Ghareebabad<br>(lee market)         | Architectural Value       |
| 3.    | Ghulam Moosa<br>Khaliqdina Trust<br>Building | NP-6/3,       | Gareebabad street near khajoor<br>bazaar Lee Market                           | Architectural Value       |
| 4.    | Marri Building                               | NP-8/32,      | Shahrah-e-Altaf Hussain<br>(Napier<br>Road), Allah Dad Street                 | Architectural Value       |
| 5.    | Gulzar Manzil                                | NP-12/<br>48, | Mohammad Shah Street                                                          | Architectural Value       |
| 6.    | Sakina Bai Building                          | NP-8/28,      | Aliakbar Street, off<br>Shahrah-e-Altaf Hussain<br>(Napier<br>Road)           | Architectural Value       |
| 7.    | Tasleem Building                             | NP-8/ 5, 6    | Shahrah-e-Altaf Hussain<br>(Napier Road), Aliakbar Street                     | Architectural Value       |
| 8.    | Ghulam Rasool<br>Building                    | NP-8/8,       | Shahrah-e-Altaf Hussain<br>(Napier Road)                                      | Architectural Value       |
| 9.    | Mufadal Manzil                               | NP-6/21,      | Shahrah-e-Altaf Hussain<br>(Napier Road), River Road                          | Architectural Value       |
| 10.   | Haji Hassan Noor<br>Mohammad<br>Building     | NP-6/ 34,     | Nawab Mahabat Khan<br>(Embankment) Road, Lal<br>Mohammad<br>Street            | Architectural Value       |