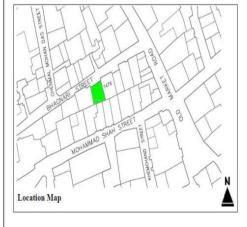

# (NAPIERS QUARTER KARACHI)

|       |                                              |               |                                                                               | REASON OF                 |
|-------|----------------------------------------------|---------------|-------------------------------------------------------------------------------|---------------------------|
| S.NO. | NAME OF<br>BUILDING                          | PLOT #        | ADDRESS                                                                       | ENLISTMENT AS<br>HERITAGE |
| 1.    | Rampuria Mansion                             | NP-6/12,      | East side, Turk Masjid & opposite of Mufadil manzil, river road khajoor bazar | Architectural Value       |
| 2.    | Café Jawaid                                  | NP-5/27,      | Corner at lal Muhammad &<br>Kundan street Ghareebabad<br>(lee market)         | Architectural Value       |
| 3.    | Ghulam Moosa<br>Khaliqdina Trust<br>Building | NP-6/3,       | Gareebabad street near khajoor<br>bazaar Lee Market                           | Architectural Value       |
| 4.    | Marri Building                               | NP-8/32,      | Shahrah-e-Altaf Hussain<br>(Napier<br>Road), Allah Dad Street                 | Architectural Value       |
| 5.    | Gulzar Manzil                                | NP-12/<br>48, | Mohammad Shah Street                                                          | Architectural Value       |
| 6.    | Sakina Bai Building                          | NP-8/28,      | Aliakbar Street, off<br>Shahrah-e-Altaf Hussain<br>(Napier<br>Road)           | Architectural Value       |
| 7.    | Tasleem Building                             | NP-8/ 5, 6    | Shahrah-e-Altaf Hussain<br>(Napier Road), Aliakbar Street                     | Architectural Value       |
| 8.    | Ghulam Rasool<br>Building                    | NP-8/8,       | Shahrah-e-Altaf Hussain<br>(Napier Road)                                      | Architectural Value       |
| 9.    | Mufadal Manzil                               | NP-6/21,      | Shahrah-e-Altaf Hussain<br>(Napier Road), River Road                          | Architectural Value       |
| 10.   | Haji Hassan Noor<br>Mohammad<br>Building     | NP-6/ 34,     | Nawab Mahabat Khan<br>(Embankment) Road, Lal<br>Mohammad<br>Street            | Architectural Value       |