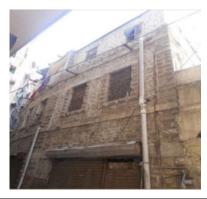

# (NAPIERS QUARTER KARACHI)

|       |                                              |               |                                                                               | REASON OF                 |
|-------|----------------------------------------------|---------------|-------------------------------------------------------------------------------|---------------------------|
| S.NO. | NAME OF<br>BUILDING                          | PLOT #        | ADDRESS                                                                       | ENLISTMENT AS<br>HERITAGE |
| 1.    | Rampuria Mansion                             | NP-6/12,      | East side, Turk Masjid & opposite of Mufadil manzil, river road khajoor bazar | Architectural Value       |
| 2.    | Café Jawaid                                  | NP-5/27,      | Corner at lal Muhammad &<br>Kundan street Ghareebabad<br>(lee market)         | Architectural Value       |
| 3.    | Ghulam Moosa<br>Khaliqdina Trust<br>Building | NP-6/3,       | Gareebabad street near khajoor<br>bazaar Lee Market                           | Architectural Value       |
| 4.    | Marri Building                               | NP-8/32,      | Shahrah-e-Altaf Hussain<br>(Napier<br>Road), Allah Dad Street                 | Architectural Value       |
| 5.    | Gulzar Manzil                                | NP-12/<br>48, | Mohammad Shah Street                                                          | Architectural Value       |
| 6.    | Sakina Bai Building                          | NP-8/28,      | Aliakbar Street, off<br>Shahrah-e-Altaf Hussain<br>(Napier<br>Road)           | Architectural Value       |
| 7.    | Tasleem Building                             | NP-8/ 5, 6    | Shahrah-e-Altaf Hussain<br>(Napier Road), Aliakbar Street                     | Architectural Value       |
| 8.    | Ghulam Rasool<br>Building                    | NP-8/8,       | Shahrah-e-Altaf Hussain<br>(Napier Road)                                      | Architectural Value       |
| 9.    | Mufadal Manzil                               | NP-6/21,      | Shahrah-e-Altaf Hussain<br>(Napier Road), River Road                          | Architectural Value       |
| 10.   | Haji Hassan Noor<br>Mohammad<br>Building     | NP-6/ 34,     | Nawab Mahabat Khan<br>(Embankment) Road, Lal<br>Mohammad<br>Street            | Architectural Value       |