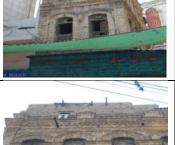

# (NAPIERS QUARTER KARACHI)

|       |                                              |               |                                                                               | REASON OF                 |
|-------|----------------------------------------------|---------------|-------------------------------------------------------------------------------|---------------------------|
| S.NO. | NAME OF<br>BUILDING                          | PLOT #        | ADDRESS                                                                       | ENLISTMENT AS<br>HERITAGE |
| 1.    | Rampuria Mansion                             | NP-6/12,      | East side, Turk Masjid & opposite of Mufadil manzil, river road khajoor bazar | Architectural Value       |
| 2.    | Café Jawaid                                  | NP-5/27,      | Corner at lal Muhammad &<br>Kundan street Ghareebabad<br>(lee market)         | Architectural Value       |
| 3.    | Ghulam Moosa<br>Khaliqdina Trust<br>Building | NP-6/3,       | Gareebabad street near khajoor<br>bazaar Lee Market                           | Architectural Value       |
| 4.    | Marri Building                               | NP-8/32,      | Shahrah-e-Altaf Hussain<br>(Napier<br>Road), Allah Dad Street                 | Architectural Value       |
| 5.    | Gulzar Manzil                                | NP-12/<br>48, | Mohammad Shah Street                                                          | Architectural Value       |
| 6.    | Sakina Bai Building                          | NP-8/28,      | Aliakbar Street, off<br>Shahrah-e-Altaf Hussain<br>(Napier<br>Road)           | Architectural Value       |
| 7.    | Tasleem Building                             | NP-8/ 5, 6    | Shahrah-e-Altaf Hussain<br>(Napier Road), Aliakbar Street                     | Architectural Value       |
| 8.    | Ghulam Rasool<br>Building                    | NP-8/8,       | Shahrah-e-Altaf Hussain<br>(Napier Road)                                      | Architectural Value       |
| 9.    | Mufadal Manzil                               | NP-6/21,      | Shahrah-e-Altaf Hussain<br>(Napier Road), River Road                          | Architectural Value       |
| 10.   | Haji Hassan Noor<br>Mohammad<br>Building     | NP-6/ 34,     | Nawab Mahabat Khan<br>(Embankment) Road, Lal<br>Mohammad<br>Street            | Architectural Value       |