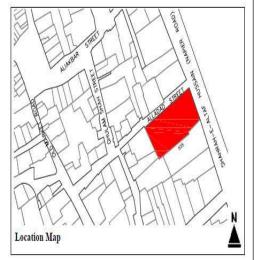

# (NAPIERS QUARTER KARACHI)

|       |                                              |               |                                                                               | REASON OF                 |
|-------|----------------------------------------------|---------------|-------------------------------------------------------------------------------|---------------------------|
| S.NO. | NAME OF<br>BUILDING                          | PLOT #        | ADDRESS                                                                       | ENLISTMENT AS<br>HERITAGE |
| 1.    | Rampuria Mansion                             | NP-6/12,      | East side, Turk Masjid & opposite of Mufadil manzil, river road khajoor bazar | Architectural Value       |
| 2.    | Café Jawaid                                  | NP-5/27,      | Corner at lal Muhammad &<br>Kundan street Ghareebabad<br>(lee market)         | Architectural Value       |
| 3.    | Ghulam Moosa<br>Khaliqdina Trust<br>Building | NP-6/3,       | Gareebabad street near khajoor<br>bazaar Lee Market                           | Architectural Value       |
| 4.    | Marri Building                               | NP-8/32,      | Shahrah-e-Altaf Hussain<br>(Napier<br>Road), Allah Dad Street                 | Architectural Value       |
| 5.    | Gulzar Manzil                                | NP-12/<br>48, | Mohammad Shah Street                                                          | Architectural Value       |
| 6.    | Sakina Bai Building                          | NP-8/28,      | Aliakbar Street, off<br>Shahrah-e-Altaf Hussain<br>(Napier<br>Road)           | Architectural Value       |
| 7.    | Tasleem Building                             | NP-8/ 5, 6    | Shahrah-e-Altaf Hussain<br>(Napier Road), Aliakbar Street                     | Architectural Value       |
| 8.    | Ghulam Rasool<br>Building                    | NP-8/8,       | Shahrah-e-Altaf Hussain<br>(Napier Road)                                      | Architectural Value       |
| 9.    | Mufadal Manzil                               | NP-6/21,      | Shahrah-e-Altaf Hussain<br>(Napier Road), River Road                          | Architectural Value       |
| 10.   | Haji Hassan Noor<br>Mohammad<br>Building     | NP-6/ 34,     | Nawab Mahabat Khan<br>(Embankment) Road, Lal<br>Mohammad<br>Street            | Architectural Value       |