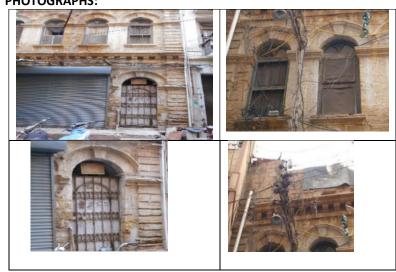

# (NAPIERS QUARTER KARACHI)

|       |                                              |               |                                                                               | REASON OF                 |
|-------|----------------------------------------------|---------------|-------------------------------------------------------------------------------|---------------------------|
| S.NO. | NAME OF<br>BUILDING                          | PLOT #        | ADDRESS                                                                       | ENLISTMENT AS<br>HERITAGE |
| 1.    | Rampuria Mansion                             | NP-6/12,      | East side, Turk Masjid & opposite of Mufadil manzil, river road khajoor bazar | Architectural Value       |
| 2.    | Café Jawaid                                  | NP-5/27,      | Corner at lal Muhammad &<br>Kundan street Ghareebabad<br>(lee market)         | Architectural Value       |
| 3.    | Ghulam Moosa<br>Khaliqdina Trust<br>Building | NP-6/3,       | Gareebabad street near khajoor<br>bazaar Lee Market                           | Architectural Value       |
| 4.    | Marri Building                               | NP-8/32,      | Shahrah-e-Altaf Hussain<br>(Napier<br>Road), Allah Dad Street                 | Architectural Value       |
| 5.    | Gulzar Manzil                                | NP-12/<br>48, | Mohammad Shah Street                                                          | Architectural Value       |
| 6.    | Sakina Bai Building                          | NP-8/28,      | Aliakbar Street, off<br>Shahrah-e-Altaf Hussain<br>(Napier<br>Road)           | Architectural Value       |
| 7.    | Tasleem Building                             | NP-8/ 5, 6    | Shahrah-e-Altaf Hussain<br>(Napier Road), Aliakbar Street                     | Architectural Value       |
| 8.    | Ghulam Rasool<br>Building                    | NP-8/8,       | Shahrah-e-Altaf Hussain<br>(Napier Road)                                      | Architectural Value       |
| 9.    | Mufadal Manzil                               | NP-6/21,      | Shahrah-e-Altaf Hussain<br>(Napier Road), River Road                          | Architectural Value       |
| 10.   | Haji Hassan Noor<br>Mohammad<br>Building     | NP-6/ 34,     | Nawab Mahabat Khan<br>(Embankment) Road, Lal<br>Mohammad<br>Street            | Architectural Value       |