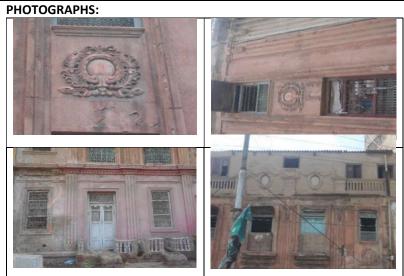

# (NAPIERS QUARTER KARACHI)

|       |                                              |               |                                                                               | REASON OF                 |
|-------|----------------------------------------------|---------------|-------------------------------------------------------------------------------|---------------------------|
| S.NO. | NAME OF<br>BUILDING                          | PLOT #        | ADDRESS                                                                       | ENLISTMENT AS<br>HERITAGE |
| 1.    | Rampuria Mansion                             | NP-6/12,      | East side, Turk Masjid & opposite of Mufadil manzil, river road khajoor bazar | Architectural Value       |
| 2.    | Café Jawaid                                  | NP-5/27,      | Corner at lal Muhammad &<br>Kundan street Ghareebabad<br>(lee market)         | Architectural Value       |
| 3.    | Ghulam Moosa<br>Khaliqdina Trust<br>Building | NP-6/3,       | Gareebabad street near khajoor<br>bazaar Lee Market                           | Architectural Value       |
| 4.    | Marri Building                               | NP-8/32,      | Shahrah-e-Altaf Hussain<br>(Napier<br>Road), Allah Dad Street                 | Architectural Value       |
| 5.    | Gulzar Manzil                                | NP-12/<br>48, | Mohammad Shah Street                                                          | Architectural Value       |
| 6.    | Sakina Bai Building                          | NP-8/28,      | Aliakbar Street, off<br>Shahrah-e-Altaf Hussain<br>(Napier<br>Road)           | Architectural Value       |
| 7.    | Tasleem Building                             | NP-8/ 5, 6    | Shahrah-e-Altaf Hussain<br>(Napier Road), Aliakbar Street                     | Architectural Value       |
| 8.    | Ghulam Rasool<br>Building                    | NP-8/8,       | Shahrah-e-Altaf Hussain<br>(Napier Road)                                      | Architectural Value       |
| 9.    | Mufadal Manzil                               | NP-6/21,      | Shahrah-e-Altaf Hussain<br>(Napier Road), River Road                          | Architectural Value       |
| 10.   | Haji Hassan Noor<br>Mohammad<br>Building     | NP-6/ 34,     | Nawab Mahabat Khan<br>(Embankment) Road, Lal<br>Mohammad<br>Street            | Architectural Value       |