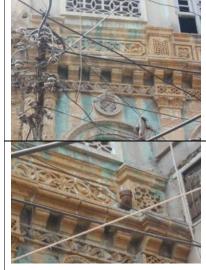

# (NAPIERS QUARTER KARACHI)

|       |                                              |               |                                                                               | REASON OF                 |
|-------|----------------------------------------------|---------------|-------------------------------------------------------------------------------|---------------------------|
| S.NO. | NAME OF<br>BUILDING                          | PLOT #        | ADDRESS                                                                       | ENLISTMENT AS<br>HERITAGE |
| 1.    | Rampuria Mansion                             | NP-6/12,      | East side, Turk Masjid & opposite of Mufadil manzil, river road khajoor bazar | Architectural Value       |
| 2.    | Café Jawaid                                  | NP-5/27,      | Corner at lal Muhammad &<br>Kundan street Ghareebabad<br>(lee market)         | Architectural Value       |
| 3.    | Ghulam Moosa<br>Khaliqdina Trust<br>Building | NP-6/3,       | Gareebabad street near khajoor<br>bazaar Lee Market                           | Architectural Value       |
| 4.    | Marri Building                               | NP-8/32,      | Shahrah-e-Altaf Hussain<br>(Napier<br>Road), Allah Dad Street                 | Architectural Value       |
| 5.    | Gulzar Manzil                                | NP-12/<br>48, | Mohammad Shah Street                                                          | Architectural Value       |
| 6.    | Sakina Bai Building                          | NP-8/28,      | Aliakbar Street, off<br>Shahrah-e-Altaf Hussain<br>(Napier<br>Road)           | Architectural Value       |
| 7.    | Tasleem Building                             | NP-8/ 5, 6    | Shahrah-e-Altaf Hussain<br>(Napier Road), Aliakbar Street                     | Architectural Value       |
| 8.    | Ghulam Rasool<br>Building                    | NP-8/8,       | Shahrah-e-Altaf Hussain<br>(Napier Road)                                      | Architectural Value       |
| 9.    | Mufadal Manzil                               | NP-6/21,      | Shahrah-e-Altaf Hussain<br>(Napier Road), River Road                          | Architectural Value       |
| 10.   | Haji Hassan Noor<br>Mohammad<br>Building     | NP-6/ 34,     | Nawab Mahabat Khan<br>(Embankment) Road, Lal<br>Mohammad<br>Street            | Architectural Value       |