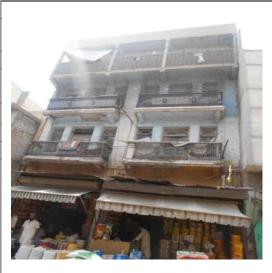

# (NAPIERS QUARTER KARACHI)

|       |                                              |               |                                                                               | REASON OF                 |
|-------|----------------------------------------------|---------------|-------------------------------------------------------------------------------|---------------------------|
| S.NO. | NAME OF<br>BUILDING                          | PLOT #        | ADDRESS                                                                       | ENLISTMENT AS<br>HERITAGE |
| 1.    | Rampuria Mansion                             | NP-6/12,      | East side, Turk Masjid & opposite of Mufadil manzil, river road khajoor bazar | Architectural Value       |
| 2.    | Café Jawaid                                  | NP-5/27,      | Corner at lal Muhammad &<br>Kundan street Ghareebabad<br>(lee market)         | Architectural Value       |
| 3.    | Ghulam Moosa<br>Khaliqdina Trust<br>Building | NP-6/3,       | Gareebabad street near khajoor<br>bazaar Lee Market                           | Architectural Value       |
| 4.    | Marri Building                               | NP-8/32,      | Shahrah-e-Altaf Hussain<br>(Napier<br>Road), Allah Dad Street                 | Architectural Value       |
| 5.    | Gulzar Manzil                                | NP-12/<br>48, | Mohammad Shah Street                                                          | Architectural Value       |
| 6.    | Sakina Bai Building                          | NP-8/28,      | Aliakbar Street, off<br>Shahrah-e-Altaf Hussain<br>(Napier<br>Road)           | Architectural Value       |
| 7.    | Tasleem Building                             | NP-8/ 5, 6    | Shahrah-e-Altaf Hussain<br>(Napier Road), Aliakbar Street                     | Architectural Value       |
| 8.    | Ghulam Rasool<br>Building                    | NP-8/8,       | Shahrah-e-Altaf Hussain<br>(Napier Road)                                      | Architectural Value       |
| 9.    | Mufadal Manzil                               | NP-6/21,      | Shahrah-e-Altaf Hussain<br>(Napier Road), River Road                          | Architectural Value       |
| 10.   | Haji Hassan Noor<br>Mohammad<br>Building     | NP-6/ 34,     | Nawab Mahabat Khan<br>(Embankment) Road, Lal<br>Mohammad<br>Street            | Architectural Value       |