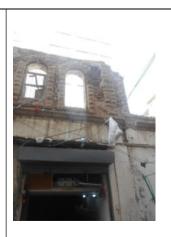

# (NAPIERS QUARTER KARACHI)

|       |                                              |               |                                                                               | REASON OF                 |
|-------|----------------------------------------------|---------------|-------------------------------------------------------------------------------|---------------------------|
| S.NO. | NAME OF<br>BUILDING                          | PLOT #        | ADDRESS                                                                       | ENLISTMENT AS<br>HERITAGE |
| 1.    | Rampuria Mansion                             | NP-6/12,      | East side, Turk Masjid & opposite of Mufadil manzil, river road khajoor bazar | Architectural Value       |
| 2.    | Café Jawaid                                  | NP-5/27,      | Corner at lal Muhammad &<br>Kundan street Ghareebabad<br>(lee market)         | Architectural Value       |
| 3.    | Ghulam Moosa<br>Khaliqdina Trust<br>Building | NP-6/3,       | Gareebabad street near khajoor<br>bazaar Lee Market                           | Architectural Value       |
| 4.    | Marri Building                               | NP-8/32,      | Shahrah-e-Altaf Hussain<br>(Napier<br>Road), Allah Dad Street                 | Architectural Value       |
| 5.    | Gulzar Manzil                                | NP-12/<br>48, | Mohammad Shah Street                                                          | Architectural Value       |
| 6.    | Sakina Bai Building                          | NP-8/28,      | Aliakbar Street, off<br>Shahrah-e-Altaf Hussain<br>(Napier<br>Road)           | Architectural Value       |
| 7.    | Tasleem Building                             | NP-8/ 5, 6    | Shahrah-e-Altaf Hussain<br>(Napier Road), Aliakbar Street                     | Architectural Value       |
| 8.    | Ghulam Rasool<br>Building                    | NP-8/8,       | Shahrah-e-Altaf Hussain<br>(Napier Road)                                      | Architectural Value       |
| 9.    | Mufadal Manzil                               | NP-6/21,      | Shahrah-e-Altaf Hussain<br>(Napier Road), River Road                          | Architectural Value       |
| 10.   | Haji Hassan Noor<br>Mohammad<br>Building     | NP-6/ 34,     | Nawab Mahabat Khan<br>(Embankment) Road, Lal<br>Mohammad<br>Street            | Architectural Value       |