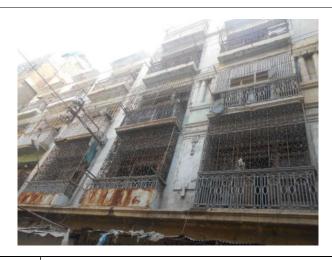

# (NAPIERS QUARTER KARACHI)

|       |                                              |               |                                                                               | REASON OF                 |
|-------|----------------------------------------------|---------------|-------------------------------------------------------------------------------|---------------------------|
| S.NO. | NAME OF<br>BUILDING                          | PLOT #        | ADDRESS                                                                       | ENLISTMENT AS<br>HERITAGE |
| 1.    | Rampuria Mansion                             | NP-6/12,      | East side, Turk Masjid & opposite of Mufadil manzil, river road khajoor bazar | Architectural Value       |
| 2.    | Café Jawaid                                  | NP-5/27,      | Corner at lal Muhammad &<br>Kundan street Ghareebabad<br>(lee market)         | Architectural Value       |
| 3.    | Ghulam Moosa<br>Khaliqdina Trust<br>Building | NP-6/3,       | Gareebabad street near khajoor<br>bazaar Lee Market                           | Architectural Value       |
| 4.    | Marri Building                               | NP-8/32,      | Shahrah-e-Altaf Hussain<br>(Napier<br>Road), Allah Dad Street                 | Architectural Value       |
| 5.    | Gulzar Manzil                                | NP-12/<br>48, | Mohammad Shah Street                                                          | Architectural Value       |
| 6.    | Sakina Bai Building                          | NP-8/28,      | Aliakbar Street, off<br>Shahrah-e-Altaf Hussain<br>(Napier<br>Road)           | Architectural Value       |
| 7.    | Tasleem Building                             | NP-8/ 5, 6    | Shahrah-e-Altaf Hussain<br>(Napier Road), Aliakbar Street                     | Architectural Value       |
| 8.    | Ghulam Rasool<br>Building                    | NP-8/8,       | Shahrah-e-Altaf Hussain<br>(Napier Road)                                      | Architectural Value       |
| 9.    | Mufadal Manzil                               | NP-6/21,      | Shahrah-e-Altaf Hussain<br>(Napier Road), River Road                          | Architectural Value       |
| 10.   | Haji Hassan Noor<br>Mohammad<br>Building     | NP-6/ 34,     | Nawab Mahabat Khan<br>(Embankment) Road, Lal<br>Mohammad<br>Street            | Architectural Value       |