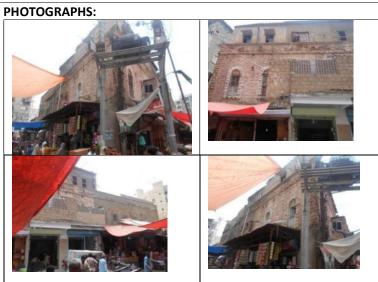

# (NAPIERS QUARTER KARACHI)

|       |                                              |               |                                                                               | REASON OF                 |
|-------|----------------------------------------------|---------------|-------------------------------------------------------------------------------|---------------------------|
| S.NO. | NAME OF<br>BUILDING                          | PLOT #        | ADDRESS                                                                       | ENLISTMENT AS<br>HERITAGE |
| 1.    | Rampuria Mansion                             | NP-6/12,      | East side, Turk Masjid & opposite of Mufadil manzil, river road khajoor bazar | Architectural Value       |
| 2.    | Café Jawaid                                  | NP-5/27,      | Corner at lal Muhammad &<br>Kundan street Ghareebabad<br>(lee market)         | Architectural Value       |
| 3.    | Ghulam Moosa<br>Khaliqdina Trust<br>Building | NP-6/3,       | Gareebabad street near khajoor<br>bazaar Lee Market                           | Architectural Value       |
| 4.    | Marri Building                               | NP-8/32,      | Shahrah-e-Altaf Hussain<br>(Napier<br>Road), Allah Dad Street                 | Architectural Value       |
| 5.    | Gulzar Manzil                                | NP-12/<br>48, | Mohammad Shah Street                                                          | Architectural Value       |
| 6.    | Sakina Bai Building                          | NP-8/28,      | Aliakbar Street, off<br>Shahrah-e-Altaf Hussain<br>(Napier<br>Road)           | Architectural Value       |
| 7.    | Tasleem Building                             | NP-8/ 5, 6    | Shahrah-e-Altaf Hussain<br>(Napier Road), Aliakbar Street                     | Architectural Value       |
| 8.    | Ghulam Rasool<br>Building                    | NP-8/8,       | Shahrah-e-Altaf Hussain<br>(Napier Road)                                      | Architectural Value       |
| 9.    | Mufadal Manzil                               | NP-6/21,      | Shahrah-e-Altaf Hussain<br>(Napier Road), River Road                          | Architectural Value       |
| 10.   | Haji Hassan Noor<br>Mohammad<br>Building     | NP-6/ 34,     | Nawab Mahabat Khan<br>(Embankment) Road, Lal<br>Mohammad<br>Street            | Architectural Value       |