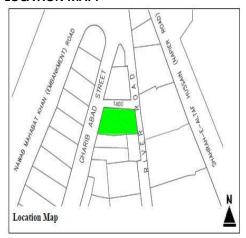

# (NAPIERS QUARTER KARACHI)

|       |                                              |               |                                                                               | REASON OF                 |
|-------|----------------------------------------------|---------------|-------------------------------------------------------------------------------|---------------------------|
| S.NO. | NAME OF<br>BUILDING                          | PLOT #        | ADDRESS                                                                       | ENLISTMENT AS<br>HERITAGE |
| 1.    | Rampuria Mansion                             | NP-6/12,      | East side, Turk Masjid & opposite of Mufadil manzil, river road khajoor bazar | Architectural Value       |
| 2.    | Café Jawaid                                  | NP-5/27,      | Corner at lal Muhammad &<br>Kundan street Ghareebabad<br>(lee market)         | Architectural Value       |
| 3.    | Ghulam Moosa<br>Khaliqdina Trust<br>Building | NP-6/3,       | Gareebabad street near khajoor<br>bazaar Lee Market                           | Architectural Value       |
| 4.    | Marri Building                               | NP-8/32,      | Shahrah-e-Altaf Hussain<br>(Napier<br>Road), Allah Dad Street                 | Architectural Value       |
| 5.    | Gulzar Manzil                                | NP-12/<br>48, | Mohammad Shah Street                                                          | Architectural Value       |
| 6.    | Sakina Bai Building                          | NP-8/28,      | Aliakbar Street, off<br>Shahrah-e-Altaf Hussain<br>(Napier<br>Road)           | Architectural Value       |
| 7.    | Tasleem Building                             | NP-8/ 5, 6    | Shahrah-e-Altaf Hussain<br>(Napier Road), Aliakbar Street                     | Architectural Value       |
| 8.    | Ghulam Rasool<br>Building                    | NP-8/8,       | Shahrah-e-Altaf Hussain<br>(Napier Road)                                      | Architectural Value       |
| 9.    | Mufadal Manzil                               | NP-6/21,      | Shahrah-e-Altaf Hussain<br>(Napier Road), River Road                          | Architectural Value       |
| 10.   | Haji Hassan Noor<br>Mohammad<br>Building     | NP-6/ 34,     | Nawab Mahabat Khan<br>(Embankment) Road, Lal<br>Mohammad<br>Street            | Architectural Value       |