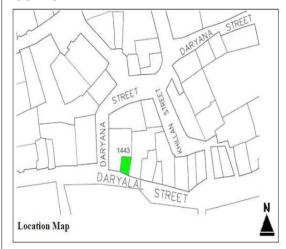

# (NAPIERS QUARTER KARACHI)

|       |                                              |               |                                                                               | REASON OF                 |
|-------|----------------------------------------------|---------------|-------------------------------------------------------------------------------|---------------------------|
| S.NO. | NAME OF<br>BUILDING                          | PLOT #        | ADDRESS                                                                       | ENLISTMENT AS<br>HERITAGE |
| 1.    | Rampuria Mansion                             | NP-6/12,      | East side, Turk Masjid & opposite of Mufadil manzil, river road khajoor bazar | Architectural Value       |
| 2.    | Café Jawaid                                  | NP-5/27,      | Corner at lal Muhammad &<br>Kundan street Ghareebabad<br>(lee market)         | Architectural Value       |
| 3.    | Ghulam Moosa<br>Khaliqdina Trust<br>Building | NP-6/3,       | Gareebabad street near khajoor<br>bazaar Lee Market                           | Architectural Value       |
| 4.    | Marri Building                               | NP-8/32,      | Shahrah-e-Altaf Hussain<br>(Napier<br>Road), Allah Dad Street                 | Architectural Value       |
| 5.    | Gulzar Manzil                                | NP-12/<br>48, | Mohammad Shah Street                                                          | Architectural Value       |
| 6.    | Sakina Bai Building                          | NP-8/28,      | Aliakbar Street, off<br>Shahrah-e-Altaf Hussain<br>(Napier<br>Road)           | Architectural Value       |
| 7.    | Tasleem Building                             | NP-8/ 5, 6    | Shahrah-e-Altaf Hussain<br>(Napier Road), Aliakbar Street                     | Architectural Value       |
| 8.    | Ghulam Rasool<br>Building                    | NP-8/8,       | Shahrah-e-Altaf Hussain<br>(Napier Road)                                      | Architectural Value       |
| 9.    | Mufadal Manzil                               | NP-6/21,      | Shahrah-e-Altaf Hussain<br>(Napier Road), River Road                          | Architectural Value       |
| 10.   | Haji Hassan Noor<br>Mohammad<br>Building     | NP-6/ 34,     | Nawab Mahabat Khan<br>(Embankment) Road, Lal<br>Mohammad<br>Street            | Architectural Value       |