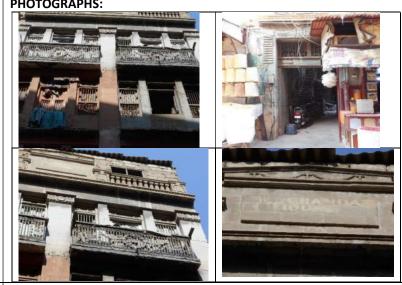

# (NAPIERS QUARTER KARACHI)

|       |                                              |               |                                                                               | REASON OF                 |
|-------|----------------------------------------------|---------------|-------------------------------------------------------------------------------|---------------------------|
| S.NO. | NAME OF<br>BUILDING                          | PLOT #        | ADDRESS                                                                       | ENLISTMENT AS<br>HERITAGE |
| 1.    | Rampuria Mansion                             | NP-6/12,      | East side, Turk Masjid & opposite of Mufadil manzil, river road khajoor bazar | Architectural Value       |
| 2.    | Café Jawaid                                  | NP-5/27,      | Corner at lal Muhammad &<br>Kundan street Ghareebabad<br>(lee market)         | Architectural Value       |
| 3.    | Ghulam Moosa<br>Khaliqdina Trust<br>Building | NP-6/3,       | Gareebabad street near khajoor<br>bazaar Lee Market                           | Architectural Value       |
| 4.    | Marri Building                               | NP-8/32,      | Shahrah-e-Altaf Hussain<br>(Napier<br>Road), Allah Dad Street                 | Architectural Value       |
| 5.    | Gulzar Manzil                                | NP-12/<br>48, | Mohammad Shah Street                                                          | Architectural Value       |
| 6.    | Sakina Bai Building                          | NP-8/28,      | Aliakbar Street, off<br>Shahrah-e-Altaf Hussain<br>(Napier<br>Road)           | Architectural Value       |
| 7.    | Tasleem Building                             | NP-8/ 5, 6    | Shahrah-e-Altaf Hussain<br>(Napier Road), Aliakbar Street                     | Architectural Value       |
| 8.    | Ghulam Rasool<br>Building                    | NP-8/8,       | Shahrah-e-Altaf Hussain<br>(Napier Road)                                      | Architectural Value       |
| 9.    | Mufadal Manzil                               | NP-6/21,      | Shahrah-e-Altaf Hussain<br>(Napier Road), River Road                          | Architectural Value       |
| 10.   | Haji Hassan Noor<br>Mohammad<br>Building     | NP-6/ 34,     | Nawab Mahabat Khan<br>(Embankment) Road, Lal<br>Mohammad<br>Street            | Architectural Value       |