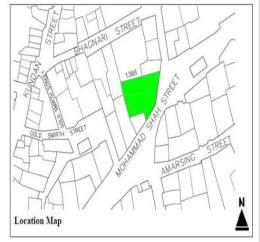

3 | Page (Heritage Buildings Notification, Napiers Quarters)

Nawab Mahabat Khan

(Embankment) Road

Opp. Dada mension Main

embankment road, (NawabMehtab Khanji road)

28/6,

NP-4/34,

NP-4/32