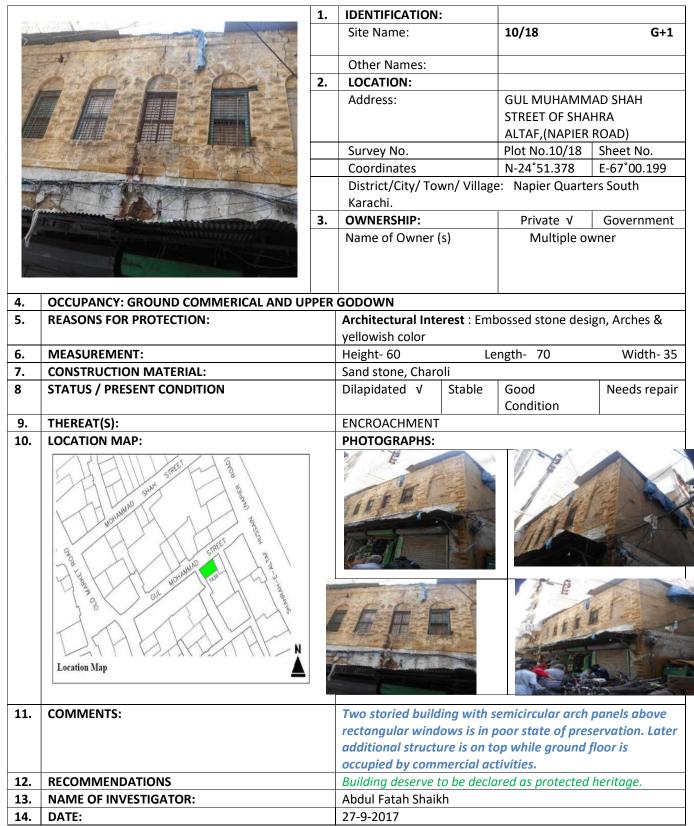

es of windows and entrances on each      |  |  |  |  |
|     |     |                       | floor is in fair state of preservation. Balconies with iron railings in |  |  |  |  |
|     |     |                       | floral decoration has been provided but few are partially broken.       |  |  |  |  |
|     |     |                       | Later additional structure is on top.                                   |  |  |  |  |
|     | 12. | RECOMMENDATIONS       | Building deserve to be declared as protected heritage.                  |  |  |  |  |
|     | 13. | NAME OF INVESTIGATOR: | Abdul Fatah Shaikh                                                      |  |  |  |  |
| Γ   | 14. | DATE:                 | 27-9-2017                                                               |  |  |  |  |



Note: Owner of this building did not cooperate and misbehaved with the team

## **MUHAMMAD YOUSUF BUILDING**



| 1. | IDENTIFICATION:            |                     |                   |  |
|----|----------------------------|---------------------|-------------------|--|
|    | Site Name:                 | MUHAMMAD YOU        | SUF BUILDING G+2  |  |
|    | Other Names:               |                     |                   |  |
| 2. | LOCATION:                  |                     |                   |  |
|    | Address:                   | OPP. MUHAMMAD       | I MASJID,         |  |
|    |                            | DARYALAL STREET,    | NORTH NAPIER      |  |
|    |                            | ROAD JORIA BAZAR,   |                   |  |
|    | Survey No.                 | Pl