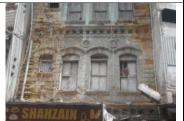

# (NAPIERS QUARTER KARACHI)

|       |                                              |               |                                                                               | REASON OF                 |
|-------|----------------------------------------------|---------------|-------------------------------------------------------------------------------|---------------------------|
| S.NO. | NAME OF<br>BUILDING                          | PLOT #        | ADDRESS                                                                       | ENLISTMENT AS<br>HERITAGE |
| 1.    | Rampuria Mansion                             | NP-6/12,      | East side, Turk Masjid & opposite of Mufadil manzil, river road khajoor bazar | Architectural Value       |
| 2.    | Café Jawaid                                  | NP-5/27,      | Corner at lal Muhammad &<br>Kundan street Ghareebabad<br>(lee market)         | Architectural Value       |
| 3.    | Ghulam Moosa<br>Khaliqdina Trust<br>Building | NP-6/3,       | Gareebabad street near khajoor<br>bazaar Lee Market                           | Architectural Value       |
| 4.    | Marri Building                               | NP-8/32,      | Shahrah-e-Altaf Hussain<br>(Napier<br>Road), Allah Dad Street                 | Architectural Value       |
| 5.    | Gulzar Manzil                                | NP-12/<br>48, | Mohammad Shah Street                                                          | Architectural Value       |
| 6.    | Sakina Bai Building                          | NP-8/28,      | Aliakbar Street, off<br>Shahrah-e-Altaf Hussain<br>(Napier<br>Road)           | Architectural Value       |
| 7.    | Tasleem Building                             | NP-8/ 5, 6    | Shahrah-e-Altaf Hussain<br>(Napier Road), Aliakbar Street                     | Architectural Value       |
| 8.    | Ghulam Rasool<br>Building                    | NP-8/8,       | Shahrah-e-Altaf Hussain<br>(Napier Road)                                      | Architectural Value       |
| 9.    | Mufadal Manzil                               | NP-6/21,      | Shahrah-e-Altaf Hussain<br>(Napier Road), River Road                          | Architectural Value       |
| 10.   | Haji Hassan Noor<br>Mohammad<br>Building     | NP-6/ 34,     | Nawab Mahabat Khan<br>(Embankment) Road, Lal<br>Mohammad<br>Street            | Architectural Value       |