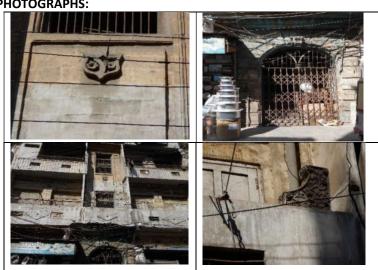

# (NAPIERS QUARTER KARACHI)

|       |                                              |               |                                                                               | REASON OF                 |
|-------|----------------------------------------------|---------------|-------------------------------------------------------------------------------|---------------------------|
| S.NO. | NAME OF<br>BUILDING                          | PLOT #        | ADDRESS                                                                       | ENLISTMENT AS<br>HERITAGE |
| 1.    | Rampuria Mansion                             | NP-6/12,      | East side, Turk Masjid & opposite of Mufadil manzil, river road khajoor bazar | Architectural Value       |
| 2.    | Café Jawaid                                  | NP-5/27,      | Corner at lal Muhammad &<br>Kundan street Ghareebabad<br>(lee market)         | Architectural Value       |
| 3.    | Ghulam Moosa<br>Khaliqdina Trust<br>Building | NP-6/3,       | Gareebabad street near khajoor<br>bazaar Lee Market                           | Architectural Value       |
| 4.    | Marri Building                               | NP-8/32,      | Shahrah-e-Altaf Hussain<br>(Napier<br>Road), Allah Dad Street                 | Architectural Value       |
| 5.    | Gulzar Manzil                                | NP-12/<br>48, | Mohammad Shah Street                                                          | Architectural Value       |
| 6.    | Sakina Bai Building                          | NP-8/28,      | Aliakbar Street, off<br>Shahrah-e-Altaf Hussain<br>(Napier<br>Road)           | Architectural Value       |
| 7.    | Tasleem Building                             | NP-8/ 5, 6    | Shahrah-e-Altaf Hussain<br>(Napier Road), Aliakbar Street                     | Architectural Value       |
| 8.    | Ghulam Rasool<br>Building                    | NP-8/8,       | Shahrah-e-Altaf Hussain<br>(Napier Road)                                      | Architectural Value       |
| 9.    | Mufadal Manzil                               | NP-6/21,      | Shahrah-e-Altaf Hussain<br>(Napier Road), River Road                          | Architectural Value       |
| 10.   | Haji Hassan Noor<br>Mohammad<br>Building     | NP-6/ 34,     | Nawab Mahabat Khan<br>(Embankment) Road, Lal<br>Mohammad<br>Street            | Architectural Value       |