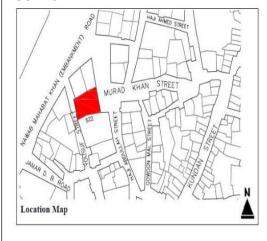

# (NAPIERS QUARTER KARACHI)

|       |                                              |               |                                                                               | REASON OF                 |
|-------|----------------------------------------------|---------------|-------------------------------------------------------------------------------|---------------------------|
| S.NO. | NAME OF<br>BUILDING                          | PLOT #        | ADDRESS                                                                       | ENLISTMENT AS<br>HERITAGE |
| 1.    | Rampuria Mansion                             | NP-6/12,      | East side, Turk Masjid & opposite of Mufadil manzil, river road khajoor bazar | Architectural Value       |
| 2.    | Café Jawaid                                  | NP-5/27,      | Corner at lal Muhammad &<br>Kundan street Ghareebabad<br>(lee market)         | Architectural Value       |
| 3.    | Ghulam Moosa<br>Khaliqdina Trust<br>Building | NP-6/3,       | Gareebabad street near khajoor<br>bazaar Lee Market                           | Architectural Value       |
| 4.    | Marri Building                               | NP-8/32,      | Shahrah-e-Altaf Hussain<br>(Napier<br>Road), Allah Dad Street                 | Architectural Value       |
| 5.    | Gulzar Manzil                                | NP-12/<br>48, | Mohammad Shah Street                                                          | Architectural Value       |
| 6.    | Sakina Bai Building                          | NP-8/28,      | Aliakbar Street, off<br>Shahrah-e-Altaf Hussain<br>(Napier<br>Road)           | Architectural Value       |
| 7.    | Tasleem Building                             | NP-8/ 5, 6    | Shahrah-e-Altaf Hussain<br>(Napier Road), Aliakbar Street                     | Architectural Value       |
| 8.    | Ghulam Rasool<br>Building                    | NP-8/8,       | Shahrah-e-Altaf Hussain<br>(Napier Road)                                      | Architectural Value       |
| 9.    | Mufadal Manzil                               | NP-6/21,      | Shahrah-e-Altaf Hussain<br>(Napier Road), River Road                          | Architectural Value       |
| 10.   | Haji Hassan Noor<br>Mohammad<br>Building     | NP-6/ 34,     | Nawab Mahabat Khan<br>(Embankment) Road, Lal<br>Mohammad<br>Street            | Architectural Value       |