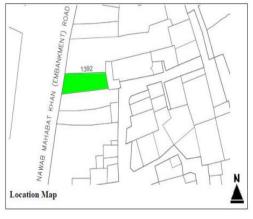

In accordance with Section 6(2) of the Sindh Cultural Heritage (Preservation) Act, 1994, any objection to the issuance of the notification should be addressed to the Government i.e. Culture, Tourism & Antiquities Department, Government of Sindh, within one month from the date of its publication.