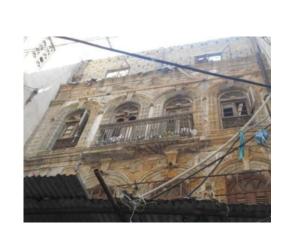

# (NAPIERS QUARTER KARACHI)

|       |                                              |               |                                                                               | REASON OF                 |
|-------|----------------------------------------------|---------------|-------------------------------------------------------------------------------|---------------------------|
| S.NO. | NAME OF<br>BUILDING                          | PLOT #        | ADDRESS                                                                       | ENLISTMENT AS<br>HERITAGE |
| 1.    | Rampuria Mansion                             | NP-6/12,      | East side, Turk Masjid & opposite of Mufadil manzil, river road khajoor bazar | Architectural Value       |
| 2.    | Café Jawaid                                  | NP-5/27,      | Corner at lal Muhammad &<br>Kundan street Ghareebabad<br>(lee market)         | Architectural Value       |
| 3.    | Ghulam Moosa<br>Khaliqdina Trust<br>Building | NP-6/3,       | Gareebabad street near khajoor<br>bazaar Lee Market                           | Architectural Value       |
| 4.    | Marri Building                               | NP-8/32,      | Shahrah-e-Altaf Hussain<br>(Napier<br>Road), Allah Dad Street                 | Architectural Value       |
| 5.    | Gulzar Manzil                                | NP-12/<br>48, | Mohammad Shah Street                                                          | Architectural Value       |
| 6.    | Sakina Bai Building                          | NP-8/28,      | Aliakbar Street, off<br>Shahrah-e-Altaf Hussain<br>(Napier<br>Road)           | Architectural Value       |
| 7.    | Tasleem Building                             | NP-8/ 5, 6    | Shahrah-e-Altaf Hussain<br>(Napier Road), Aliakbar Street                     | Architectural Value       |
| 8.    | Ghulam Rasool<br>Building                    | NP-8/8,       | Shahrah-e-Altaf Hussain<br>(Napier Road)                                      | Architectural Value       |
| 9.    | Mufadal Manzil                               | NP-6/21,      | Shahrah-e-Altaf Hussain<br>(Napier Road), River Road                          | Architectural Value       |
| 10.   | Haji Hassan Noor<br>Mohammad<br>Building     | NP-6/ 34,     | Nawab Mahabat Khan<br>(Embankment) Road, Lal<br>Mohammad<br>Street            | Architectural Value       |