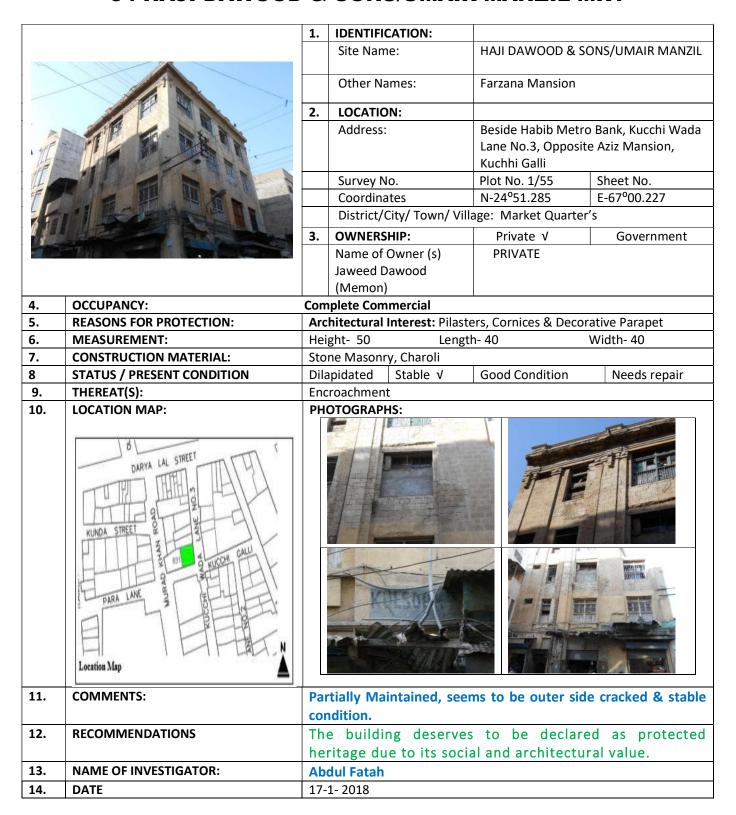

# (MARKET QUARTER KARACHI)

| S.NO. | NAME OF<br>BUILDING                 | PLOT #          | ADDRESS                                         | REASON OF<br>ENLISTMENT A                  |
|-------|-------------------------------------|-----------------|-------------------------------------------------|--------------------------------------------|
| √34.  | Khadija Bai Building                | MD 1 / 22       |                                                 | HERITAGE                                   |
| 35.   | Haris Bhai Building                 | MR-1/32,        | Rambharti Road;                                 | Architectural Valu                         |
| 36.   | Menghraj Building                   | MR-1/34,        | Rambharti Road;                                 | Architectural Value                        |
| √37.  | Jamal Mansion                       | MR-1/39,        | Marriot Road:                                   | Architectural Value                        |
| √38.  | Mandvi Wala                         | MR-1/40,        | Marriot Road;                                   | Architectural Value                        |
| 39.   |                                     | MR-1/41,        | Marriot Road:                                   | Architectural Value                        |
|       | Faiz-e-Alavi Trust<br>Building No.1 | MR-1/50,        | Daryalal Street,<br>Murad Khan Road             | Architectural Value                        |
| 40.   | Feroz Chambers                      | MR-1/<br>46/ 1, | Khori Road:                                     | Architectural Value                        |
| 41.   | Amjad Building                      | MR-1/53,        | Murad Khan Road:                                | A 111                                      |
| 42.   | Haji Dawood & Sons                  | MR-1/55,        | Kucchi Wada Lane No. 3, Kucchi                  | Architectural Value<br>Architectural Value |
| 43.   | Unknown                             | MR-I/ 61,       | Gali;<br>Daryalal Street, Kucchi Wada<br>No. 3; | Architectural Value                        |
| 44.   | Abbas Manzil                        | MR-1/<br>65/1,  | Murad Khan Road, Kucchi<br>Wada Lane No. 3;     | Architectural Value                        |
| 46.   | Hyderi Manzil                       | MR-1/<br>65/ 2, | Murad Khan Road, Kucchi<br>Wada Lane No. 3;     | Architectural Value                        |
| 47.   | Rahim Manzil                        | MR-1/<br>65/3,  | Murad Khan Road, Kucchi<br>Wada Lane No. 3;     | Architectural Value                        |
| 48.   | Unknown                             | MR-1/<br>66/ 1, | Murad Khan Road, Kucchi<br>Wada Lane No. 3;     | Architectural Value                        |
| 49.   | Saleem Paracha<br>Building          | MR-1/<br>66/ 2, | Murad Khan Road. Kucchi<br>Wada Lane No. 3;     | Architectural Value                        |
| 50.   | Hafiz Muhammad<br>Yousaf Market     | MR-1/<br>66/3.  | Murad Khan Road. Kucchi<br>Wada Lane No. 3;     | Architectural Value                        |
|       | Unknown                             | MR-1/74,        | Kacchi Wada Lane No. 3:                         | Architectural Value                        |