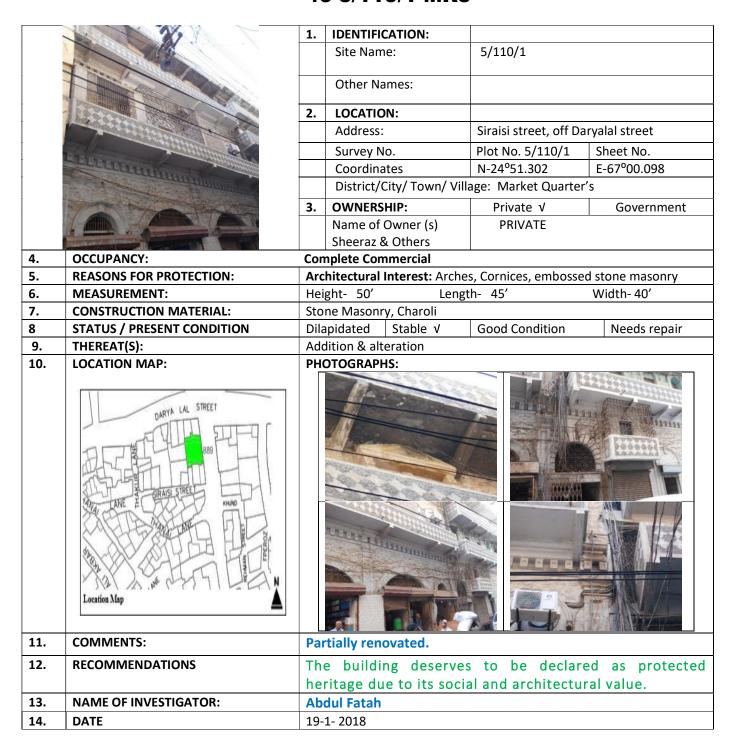

|  |  |

10. LOCATION MAP:









| 11. | COMMENTS:             | Partially renovated.                                                                                  |  |  |  |  |
|-----|-----------------------|-------------------------------------------------------------------------------------------------------|--|--|--|--|
| 12. | RECOMMENDATIONS       | The building deserves to be declared as protected heritage due to its social and architectural value. |  |  |  |  |
| 13. | NAME OF INVESTIGATOR: | Abdul Fatah                                                                                           |  |  |  |  |
| 14. | DATE                  | 19-1- 2018                                                                                            |  |  |  |  |

### 46-5/110/1-MR5



#### **47-MALIK BHAI BUILIDNG-MR5**



#### **48-JHOOLAY LAL TEMPEL-MR5**



**Abdul Fatah** 19-1- 2018

**RECOMMENDATIONS** 

**NAME OF INVESTIGATOR:** 

12.

13.

14.

**DATE** 

The building deserves to be declared as protected

heritage due to its social and architectural value.

### 49-5/140-MR5



### **50-SONERI BANK BUILDING-MR5**



## 51-6/14-MR6

| 1          |                                         | 1.   | IDENTIFICATION:                              | 193                   | 36                      |
|------------|-----------------------------------------|------|----------------------------------------------|-----------------------|-------------------------|
|            |                                         |      | Site Name:                                   | 6/14