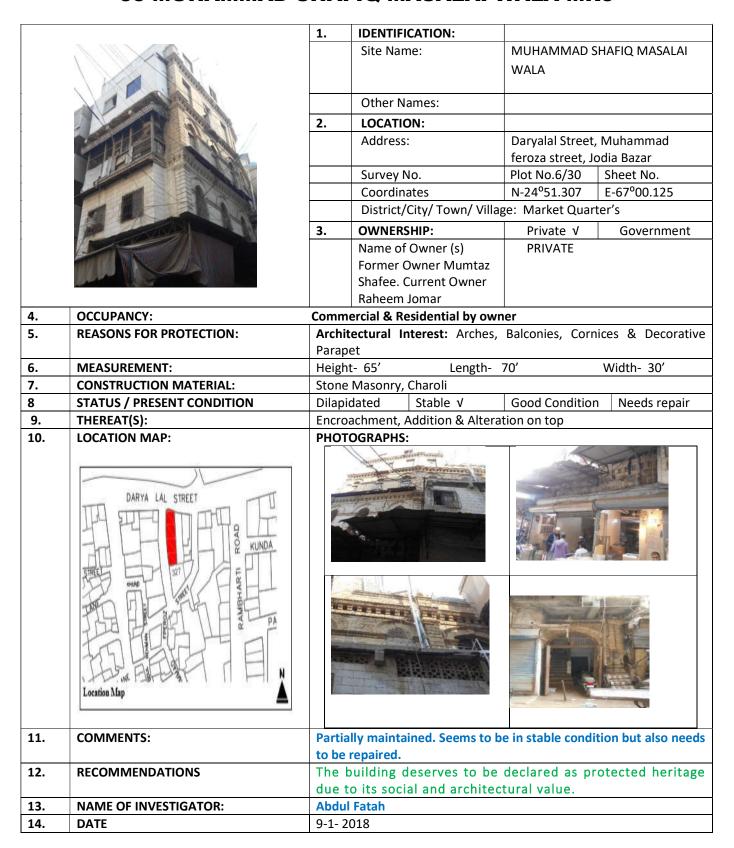

#### (MARKET QUARTER KARACHI)

| S.NO. | NAME OF BUILDING            | PLOT #             | ADDRESS                                                                                     | REASON FOR<br>ENLISTMENT AS<br>HERITAGE |
|-------|-----------------------------|--------------------|---------------------------------------------------------------------------------------------|-----------------------------------------|
| 1.    | Tayab Building              | MR-1/4,            | Old Kund Street Now<br>Muhammad Mosa Street<br>Murad Khan Road Khorai<br>Garden Market Area | Architectural Value                     |
| 2.    | Ghousia Building            | MR-1/6,            | Murad Khan Road, Kunda<br>Street                                                            | Architectural Value                     |
| 3.    | Aijaz Building              | MR-1/22,           | Murad Khan Road. Kunda<br>Street:                                                           | Architectural Value                     |
| 4.    | Max Denso Hall &<br>Library | MR-1/<br>152,      | M. A. Jinnah (Bunder) Road,<br>Marriott Road, Karachi                                       | Architectural Value                     |
| 5.    | Marriam Building            | MR-1/<br>157,      | Shahrah-e-Altaf Husain<br>(Napier Road), Kucchi Wada<br>Lane. 1, Karachi                    | Architectural Value                     |
| 6.    | Hatim Bhai Building         | MR-1/<br>159,      | Shahrah-e-Altaf Husain<br>(Napier Road), Kucchi Wada<br>Lane. 1, Karachi                    | Architectural Value                     |
| 7.    | Alvi Chambers               | MR-1/<br>162, 163, | Shahrah-e-Altaf Husain<br>(Napier Road), Karachi                                            | Architectural Value                     |
| 8.    | Hamid Market                | MR-1/<br>149,      | M. A. Jinnah (Bunder) Road,<br>Marriott Road, Karachi                                       | Architectural Value                     |
| 9.    | B. K. Trust Building        | MR-1/<br>150,      | M. A. Jinnah (Bunder) Road,<br>Marriott Road, Karachi                                       | Architectural Value                     |
| 10.   | Quetta Wala Building        | MR-1/<br>129,      | Marriott Road, Kucchi Wada<br>Lane. 2, Karachi                                              | Architectural Value                     |
| 11.   | Kara Mora Building          | MR-1/69,           | Murad Khan Road, Karachi                                                                    | Architectural Value                     |
| 12.   | Habib Bank                  | MR-1/<br>66/ 1,    | Murad Khan Road, Karachi                                                                    | Architectural Value                     |

| 1   |                                                 |                    |                                                                             | (64                 |
|-----|-------------------------------------------------|--------------------|-----------------------------------------------------------------------------|---------------------|
| 13. | Nagaria Building<br>(Building On<br>The Left)   | MR-1/ 90,          | Kucchi Wada Lane No. 3,<br>Karachi                                          | Architectural Value |
| 14. | Building On The Right<br>of<br>Nagaria Building | MR-1/ 91,          | Kucchi Wada Lane No. 3,<br>Karachi                                          | Architectural Value |
| 15. | Aziz Mansion                                    | MR-1/64,           | Murad Khan Road, Katchi<br>Galli, Karachi                                   | Architectural Value |
| 16. | Samaj Trust                                     | MR-1/83,           | Kucchi Wada Lane. 1, Jodia<br>Bazar, off Daryalal Street,<br>Karachi        | Architectural Value |
| 17. | Faiz-e-Alvi Trust<br>Building, 1                | MR-1/50,           | Daryalal Street, Murad Khan<br>Road, Karachi                                | Architectural Value |
| 18. | Shakoor Manzil                                  | MR-1/ 23           | Kunda Street, off Murad<br>Khan Road, Karachi                               | Architectural Value |
| 19. | Badri Mahal                                     | MR-1/ 24,          | Kunda Street, off Murad<br>Khan Road, Karachi                               | Architectural Value |
| 20. | Hilal Chamber                                   | MR-1/<br>25/ 1, 2, | Kunda Street, off Murad<br>Khan Road, Karachi                               | Architectural Value |
| 21. | Karachi Kirana Building                         | MR-1/28,           | Ram Bharti Street, Karachi                                                  | Architectural Value |
| 22. | Taj Chamber                                     | MR-1/ 48,          | Khori Road, Karachi                                                         | Architectural Value |
| 23. | Rang Wala Building                              | MR-1/ 45,          | Khori Road, Murad Khan<br>Road, Karachi                                     | Architectural Value |
| 24. | Mohsin Ali Building                             | MR-1/<br>142/ 1,   | M. A. Jinnah (Bunder) Road,<br>Karachi                                      | Architectural Value |
| 25. | Badri Masjid (Bohri<br>Mosque)                  | MR-2/ 36,          | Ram Bharti Street, Marriott<br>Road, Karachi                                | Architectural Value |
| 26. | Chaudhry Chambers<br>(Ammama Building)          | MR-2/ 14,          | Marriott Road, Ram Bharti<br>Street, Karachi                                | Architectural Value |
| 27. | Rehan Building                                  | MR-2/ 13,          | Ram Bharti Street, Marriott<br>Road, Fakhr Matri<br>(Newnham) Road, Karachi | Architectural Value |
| 28. | Lotia Manzil                                    | MR-2/6,            | Marriott Road, Fakhr Matri<br>(Newnham) Road, Karachi                       | Architectural Value |
| 29. | Shams Building                                  | MR-2/ 4,           | Marriott Road, Fakhr Matri<br>(Newnham) Road, Karachi                       | Architectural Value |
| 30. | Azeem-Ud-Din Building                           | MR-7/ 63,          | Ram Bharti Street, Adamjee<br>Dawood Pota (Rampart)<br>Road, Karachi        | Architectural Value |

| 31. | Shafai Matab(Seth<br>Shewaram<br>RamrakhiamalCharitable<br>Deshi Dispensary) | MR-3/ 16, | Market Road, karachi                                              | Architectural Value |
|-----|------------------------------------------------------------------------------|-----------|-------------------------------------------------------------------|---------------------|
| 32. | Dada Chambers                                                                | MR-3/7,   | Adamjee Dawood Pota<br>(Rampart) Road, Market<br>Road, Karachi    | Architectural Value |
| 33. | Fazal Chamber/ G.B<br>Saeed Company                                          | MR-1/72   | Marriot road, Murad khan<br>road, Kucchi wada Lane<br>No.3 Market | Architectural Value |