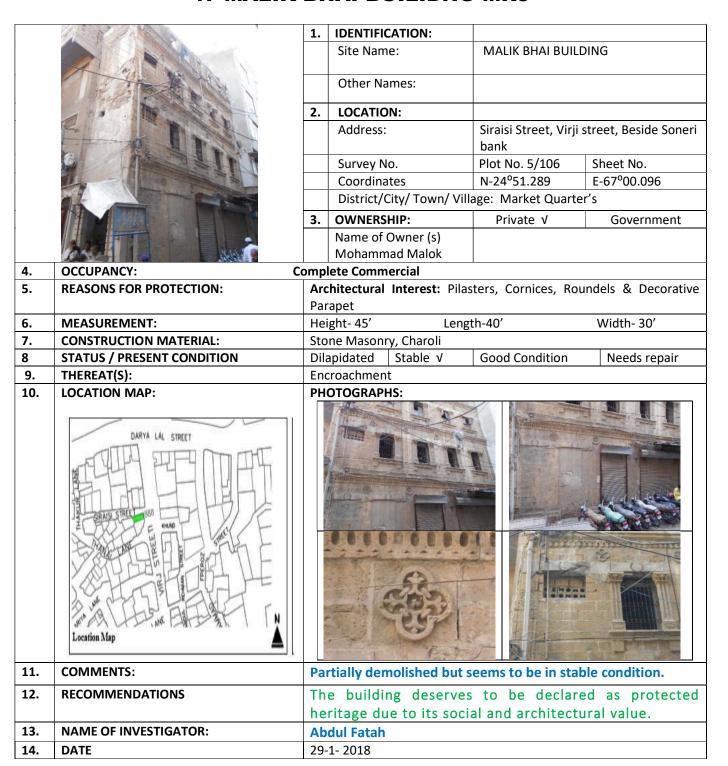

| 11. | COMMENTS:             | Partially renovated.                                                                                  |  |  |  |  |
|-----|-----------------------|-------------------------------------------------------------------------------------------------------|--|--|--|--|
| 12. | RECOMMENDATIONS       | The building deserves to be declared as protected heritage due to its social and architectural value. |  |  |  |  |
| 13. | NAME OF INVESTIGATOR: | Abdul Fatah                                                                                           |  |  |  |  |
| 14. | DATE                  | 19-1- 2018                                                                                            |  |  |  |  |

### 46-5/110/1-MR5



#### **47-MALIK BHAI BUILIDNG-MR5**



#### **48-JHOOLAY LAL TEMPEL-MR5**



**Abdul Fatah** 19-1- 2018

**RECOMMENDATIONS** 

**NAME OF INVESTIGATOR:** 

12.

13.

14.

**DATE** 

The building deserves to be declared as protected

heritage due to its social and architectural value.

### 49-5/140-MR5



### **50-SONERI BANK BUILDING-MR5**



## 51-6/14-MR6

| 1          |                                         | 1.   | IDENTIFICATION:                              | 193                   | 36                      |
|------------|-----------------------------------------|------|----------------------------------------------|-----------------------|-------------------------|
|            |                                         |      | Site Name:                                   | 6/14                  |