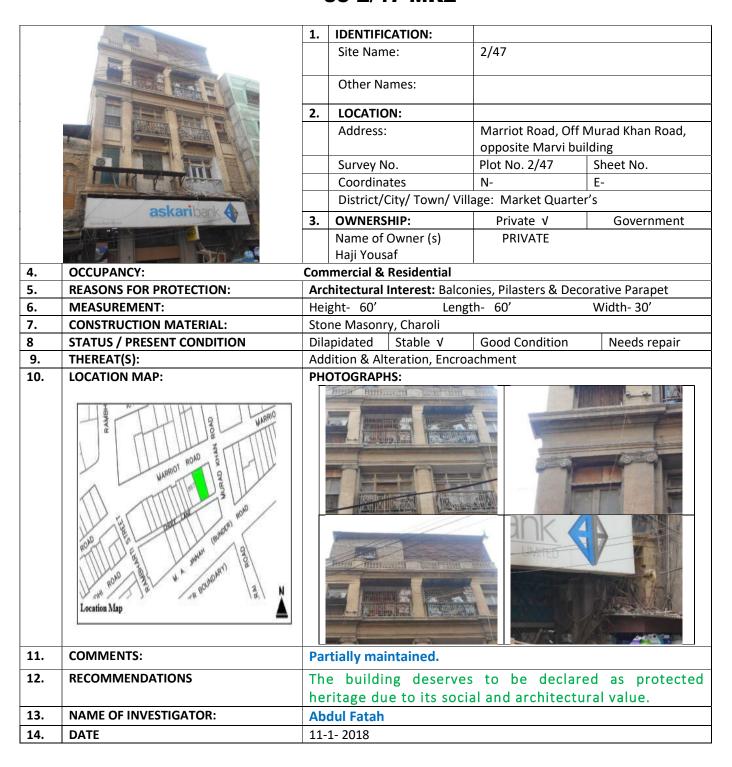

#### (MARKET QUARTER KARACHI)

| S.NO. | NAME OF BUILDING            | PLOT #             | ADDRESS                                                                                     | REASON FOR<br>ENLISTMENT AS<br>HERITAGE |
|-------|-----------------------------|--------------------|---------------------------------------------------------------------------------------------|-----------------------------------------|
| 1.    | Tayab Building              | MR-1/4,            | Old Kund Street Now<br>Muhammad Mosa Street<br>Murad Khan Road Khorai<br>Garden Market Area | Architectural Value                     |
| 2.    | Ghousia Building            | MR-1/6,            | Murad Khan Road, Kunda<br>Street                                                            | Architectural Value                     |
| 3.    | Aijaz Building              | MR-1/22,           | Murad Khan Road. Kunda<br>Street:                                                           | Architectural Value                     |
| 4.    | Max Denso Hall &<br>Library | MR-1/<br>152,      | M. A. Jinnah (Bunder) Road,<br>Marriott Road, Karachi                                       | Architectural Value                     |
| 5.    | Marriam Building            | MR-1/<br>157,      | Shahrah-e-Altaf Husain<br>(Napier Road), Kucchi Wada<br>Lane. 1, Karachi                    | Architectural Value                     |
| 6.    | Hatim Bhai Building         | MR-1/<br>159,      | Shahrah-e-Altaf Husain<br>(Napier Road), Kucchi Wada<br>Lane. 1, Karachi                    | Architectural Value                     |
| 7.    | Alvi Chambers               | MR-1/<br>162, 163, | Shahrah-e-Altaf Husain<br>(Napier Road), Karachi                                            | Architectural Value                     |
| 8.    | Hamid Market                | MR-1/<br>149,      | M. A. Jinnah (Bunder) Road,<br>Marriott Road, Karachi                                       | Architectural Value                     |
| 9.    | B. K. Trust Building        | MR-1/<br>150,      | M. A. Jinnah (Bunder) Road,<br>Marriott Road, Karachi                                       | Architectural Value                     |
| 10.   | Quetta Wala Building        | MR-1/<br>129,      | Marriott Road, Kucchi Wada<br>Lane. 2, Karachi                                              | Architectural Value                     |
| 11.   | Kara Mora Building          | MR-1/69,           | Murad Khan Road, Karachi                                                                    | Architectural Value                     |
| 12.   | Habib Bank                  | MR-1/<br>66/ 1,    | Murad Khan Road, Karachi                                                                    | Architectural Value                     |