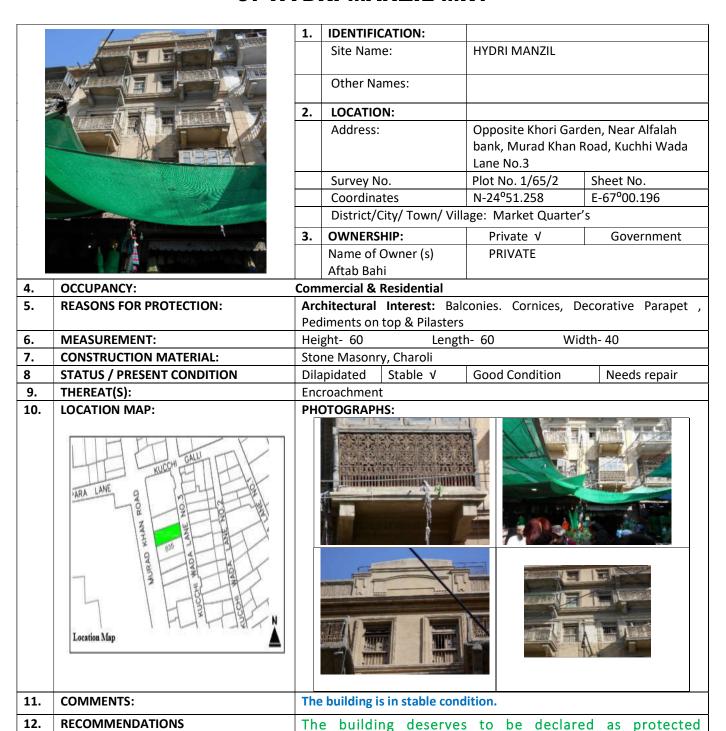

# (MARKET QUARTER KARACHI)

| S.NO. | NAME OF<br>BUILDING                 | PLOT #          | ADDRESS                                         | REASON OF<br>ENLISTMENT A                  |
|-------|-------------------------------------|-----------------|-------------------------------------------------|--------------------------------------------|
| √34.  | Khadija Bai Building                | MD 1 / 22       |                                                 | HERITAGE                                   |
| 35.   | Haris Bhai Building                 | MR-1/32,        | Rambharti Road;                                 | Architectural Valu                         |
| 36.   | Menghraj Building                   | MR-1/34,        | Rambharti Road;                                 | Architectural Value                        |
| √37.  | Jamal Mansion                       | MR-1/39,        | Marriot Road:                                   | Architectural Value                        |
| √38.  | Mandvi Wala                         | MR-1/40,        | Marriot Road;                                   | Architectural Value                        |
| 39.   |                                     | MR-1/41,        | Marriot Road:                                   | Architectural Value                        |
|       | Faiz-e-Alavi Trust<br>Building No.1 | MR-1/50,        | Daryalal Street,<br>Murad Khan Road             | Architectural Value                        |
| 40.   | Feroz Chambers                      | MR-1/<br>46/ 1, | Khori Road:                                     | Architectural Value                        |
| 41.   | Amjad Building                      | MR-1/53,        | Murad Khan Road:                                | A 111                                      |
| 42.   | Haji Dawood & Sons                  | MR-1/55,        | Kucchi Wada Lane No. 3, Kucchi                  | Architectural Value<br>Architectural Value |
| 43.   | Unknown                             | MR-I/ 61,       | Gali;<br>Daryalal Street, Kucchi Wada<br>No. 3; | Architectural Value                        |
| 44.   | Abbas Manzil                        | MR-1/<br>65/1,  | Murad Khan Road, Kucchi<br>Wada Lane No. 3;     | Architectural Value                        |
| 46.   | Hyderi Manzil                       | MR-1/<br>65/ 2, | Murad Khan Road, Kucchi<br>Wada Lane No. 3;     | Architectural Value                        |
| 47.   | Rahim Manzil                        | MR-1/<br>65/3,  | Murad Khan Road, Kucchi<br>Wada Lane No. 3;     | Architectural Value                        |
| 48.   | Unknown                             | MR-1/<br>66/ 1, | Murad Khan Road, Kucchi<br>Wada Lane No. 3;     | Architectural Value                        |
| 49.   | Saleem Paracha<br>Building          | MR-1/<br>66/ 2, | Murad Khan Road. Kucchi<br>Wada Lane No. 3;     | Architectural Value                        |
| 50.   | Hafiz Muhammad<br>Yousaf Market     | MR-1/<br>66/3.  | Murad Khan Road. Kucchi<br>Wada Lane No. 3;     | Architectural Value                        |
|       | Unknown                             | MR-1/74,        | Kacchi Wada Lane No. 3:                         | Architectural Value                        |