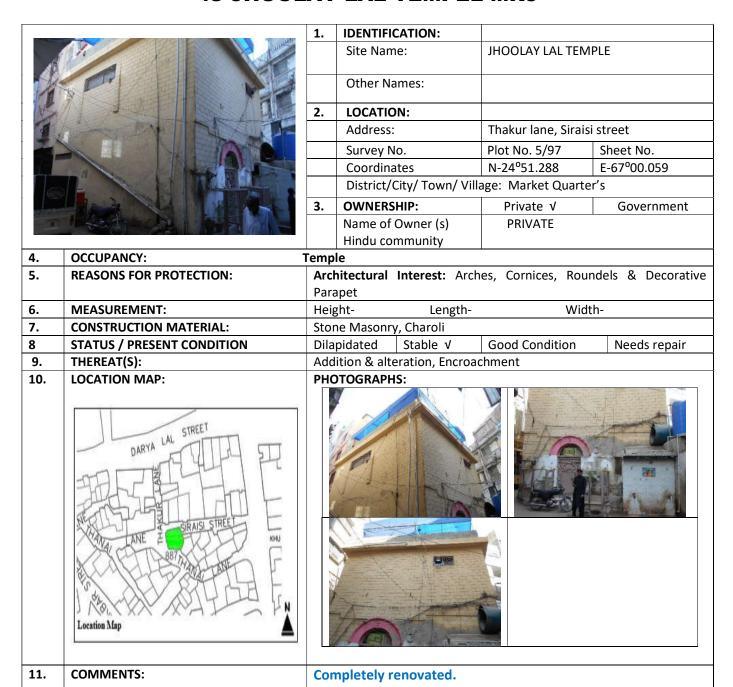

#### (MARKET QUARTER KARACHI)

| S.NO. | NAME OF BUILDING            | PLOT #             | ADDRESS                                                                                     | REASON FOR<br>ENLISTMENT AS<br>HERITAGE |
|-------|-----------------------------|--------------------|---------------------------------------------------------------------------------------------|-----------------------------------------|
| 1.    | Tayab Building              | MR-1/4,            | Old Kund Street Now<br>Muhammad Mosa Street<br>Murad Khan Road Khorai<br>Garden Market Area | Architectural Value                     |
| 2.    | Ghousia Building            | MR-1/6,            | Murad Khan Road, Kunda<br>Street                                                            | Architectural Value                     |
| 3.    | Aijaz Building              | MR-1/22,           | Murad Khan Road. Kunda<br>Street:                                                           | Architectural Value                     |
| 4.    | Max Denso Hall &<br>Library | MR-1/<br>152,      | M. A. Jinnah (Bunder) Road,<br>Marriott Road, Karachi                                       | Architectural Value                     |
| 5.    | Marriam Building            | MR-1/<br>157,      | Shahrah-e-Altaf Husain<br>(Napier Road), Kucchi Wada<br>Lane. 1, Karachi                    | Architectural Value                     |
| 6.    | Hatim Bhai Building         | MR-1/<br>159,      | Shahrah-e-Altaf Husain<br>(Napier Road), Kucchi Wada<br>Lane. 1, Karachi                    | Architectural Value                     |
| 7.    | Alvi Chambers               | MR-1/<br>162, 163, | Shahrah-e-Altaf Husain<br>(Napier Road), Karachi                                            | Architectural Value                     |
| 8.    | Hamid Market                | MR-1/<br>149,      | M. A. Jinnah (Bunder) Road,<br>Marriott Road, Karachi                                       | Architectural Value                     |
| 9.    | B. K. Trust Building        | MR-1/<br>150,      | M. A. Jinnah (Bunder) Road,<br>Marriott Road, Karachi                                       | Architectural Value                     |
| 10.   | Quetta Wala Building        | MR-1/<br>129,      | Marriott Road, Kucchi Wada<br>Lane. 2, Karachi                                              | Architectural Value                     |
| 11.   | Kara Mora Building          | MR-1/69,           | Murad Khan Road, Karachi                                                                    | Architectural Value                     |
| 12.   | Habib Bank                  | MR-1/<br>66/ 1,    | Murad Khan Road, Karachi                                                                    | Architectural Value                     |