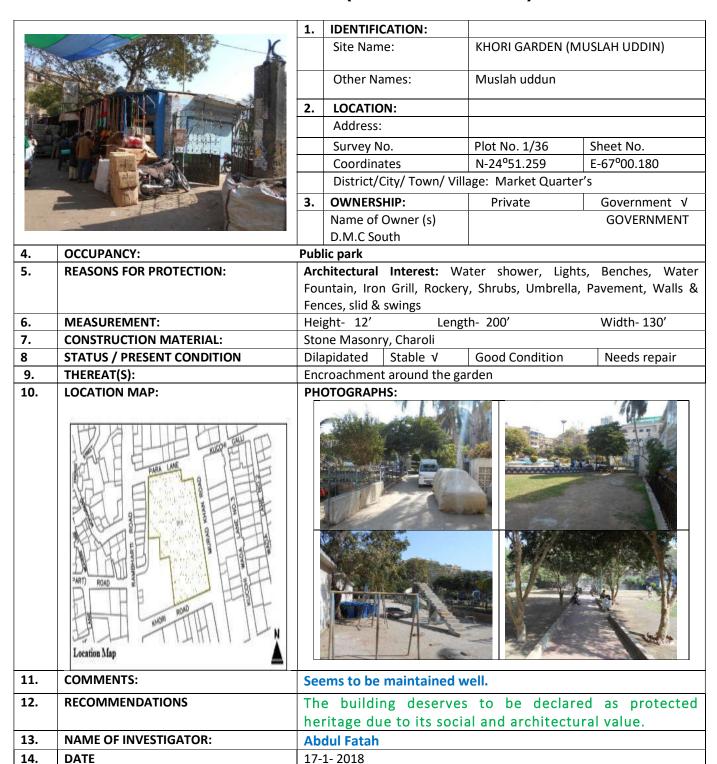

#### (MARKET QUARTER KARACHI)

| S.NO. | NAME OF BUILDING            | PLOT #             | ADDRESS                                                                                     | REASON FOR<br>ENLISTMENT AS<br>HERITAGE |
|-------|-----------------------------|--------------------|---------------------------------------------------------------------------------------------|-----------------------------------------|
| 1.    | Tayab Building              | MR-1/4,            | Old Kund Street Now<br>Muhammad Mosa Street<br>Murad Khan Road Khorai<br>Garden Market Area | Architectural Value                     |
| 2.    | Ghousia Building            | MR-1/6,            | Murad Khan Road, Kunda<br>Street                                                            | Architectural Value                     |
| 3.    | Aijaz Building              | MR-1/22,           | Murad Khan Road. Kunda<br>Street:                                                           | Architectural Value                     |
| 4.    | Max Denso Hall &<br>Library | MR-1/<br>152,      | M. A. Jinnah (Bunder) Road,<br>Marriott Road, Karachi                                       | Architectural Value                     |
| 5.    | Marriam Building            | MR-1/<br>157,      | Shahrah-e-Altaf Husain<br>(Napier Road), Kucchi Wada<br>Lane. 1, Karachi                    | Architectural Value                     |
| 6.    | Hatim Bhai Building         | MR-1/<br>159,      | Shahrah-e-Altaf Husain<br>(Napier Road), Kucchi Wada<br>Lane. 1, Karachi                    | Architectural Value                     |
| 7.    | Alvi Chambers               | MR-1/<br>162, 163, | Shahrah-e-Altaf Husain<br>(Napier Road), Karachi                                            | Architectural Value                     |
| 8.    | Hamid Market                | MR-1/<br>149,      | M. A. Jinnah (Bunder) Road,<br>Marriott Road, Karachi                                       | Architectural Value                     |
| 9.    | B. K. Trust Building        | MR-1/<br>150,      | M. A. Jinnah (Bunder) Road,<br>Marriott Road, Karachi                                       | Architectural Value                     |
| 10.   | Quetta Wala Building        | MR-1/<br>129,      | Marriott Road, Kucchi Wada<br>Lane. 2, Karachi                                              | Architectural Value                     |
| 11.   | Kara Mora Building          | MR-1/69,           | Murad Khan Road, Karachi                                                                    | Architectural Value                     |
| 12.   | Habib Bank                  | MR-1/<br>66/ 1,    | Murad Khan Road, Karachi                                                                    | Architectural Value                     |

| 1   |                                                 |                    |                                                                             | (64                 |
|-----|-------------------------------------------------|--------------------|-----------------------------------------------------------------------------|---------------------|
| 13. | Nagaria Building<br>(Building On<br>The Left)   | MR-1/ 90,          | Kucchi Wada Lane No. 3,<br>Karachi                                          | Architectural Value |
| 14. | Building On The Right<br>of<br>Nagaria Building | MR-1/ 91,          | Kucchi Wada Lane No. 3,<br>Karachi                                          | Architectural Value |
| 15. | Aziz Mansion                                    | MR-1/64,           | Murad Khan Road, Katchi<br>Galli, Karachi                                   | Architectural Value |
| 16. | Samaj Trust                                     | MR-1/83,           | Kucchi Wada Lane. 1, Jodia<br>Bazar, off Daryalal Street,<br>Karachi        | Architectural Value |
| 17. | Faiz-e-Alvi Trust<br>Building, 1                | MR-1/50,           | Daryalal Street, Murad Khan<br>Road, Karachi                                | Architectural Value |
| 18. | Shakoor Manzil                                  | MR-1/ 23           | Kunda Street, off Murad<br>Khan Road, Karachi                               | Architectural Value |
| 19. | Badri Mahal                                     | MR-1/ 24,          | Kunda Street, off Murad<br>Khan Road, Karachi                               | Architectural Value |
| 20. | Hilal Chamber                                   | MR-1/<br>25/ 1, 2, | Kunda Street, off Murad<br>Khan Road, Karachi                               | Architectural Value |
| 21. | Karachi Kirana Building                         | MR-1/28,           | Ram Bharti Street, Karachi                                                  | Architectural Value |
| 22. | Taj Chamber                                     | MR-1/ 48,          | Khori Road, Karachi                                                         | Architectural Value |
| 23. | Rang Wala Building                              | MR-1/ 45,          | Khori Road, Murad Khan<br>Road, Karachi                                     | Architectural Value |
| 24. | Mohsin Ali Building                             | MR-1/<br>142/ 1,   | M. A. Jinnah (Bunder) Road,<br>Karachi                                      | Architectural Value |
| 25. | Badri Masjid (Bohri<br>Mosque)                  | MR-2/ 36,          | Ram Bharti Street, Marriott<br>Road, Karachi                                | Architectural Value |
| 26. | Chaudhry Chambers<br>(Ammama Building)          | MR-2/ 14,          | Marriott Road, Ram Bharti<br>Street, Karachi                                | Architectural Value |
| 27. | Rehan Building                                  | MR-2/ 13,          | Ram Bharti Street, Marriott<br>Road, Fakhr Matri<br>(Newnham) Road, Karachi | Architectural Value |
| 28. | Lotia Manzil                                    | MR-2/6,            | Marriott Road, Fakhr Matri<br>(Newnham) Road, Karachi                       | Architectural Value |
| 29. | Shams Building                                  | MR-2/ 4,           | Marriott Road, Fakhr Matri<br>(Newnham) Road, Karachi                       | Architectural Value |
| 30. | Azeem-Ud-Din Building                           | MR-7/ 63,          | Ram Bharti Street, Adamjee<br>Dawood Pota (Rampart)<br>Road, Karachi        | Architectural Value |