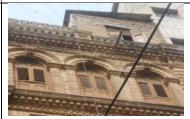

----------|------------|---|
| 5. | REASONS FOR PROTECTION:    | Architectural | Interest:  | Roundels,  | Arches,   | Pilasters, | Cornices   | & |
|    |                            | Decorative Pa | rapet      |            |           |            |            |   |
| 6. | MEASUREMENT:               | Height- 60'   | l          | ength- 50' |           | Width      | n- 40'     |   |
| 7. | CONSTRUCTION MATERIAL:     | Stone Masonr  | y, Charoli |            |           |            |            |   |
| 8  | STATUS / PRESENT CONDITION | Dilapidated   | Stable √   | Good (     | Condition | Ne         | eds repair |   |
| 9. | THEREAT(S):                | Encroachmen   | t          |            |           |            |            |   |

### 10. LOCATION MAP:



#### PHOTOGRAPHS:









| 11. | COMMENTS:             | Partially Maintained and seems to be in stable condition. |  |  |  |  |  |  |
|-----|-----------------------|-----------------------------------------------------------|--|--|--|--|--|--|
| 12. | RECOMMENDATIONS       | The building deserves to be declared as protected         |  |  |  |  |  |  |
|     |                       | heritage due to its social and architectural value.       |  |  |  |  |  |  |
| 13. | NAME OF INVESTIGATOR: | Abdul Fatah                                               |  |  |  |  |  |  |
| 14. | DATE                  | 11-1- 2018                                                |  |  |  |  |  |  |

## **75-HAFIZ MUHAMMAD YOUSAF BUILIDNG-MR4**

| Site Name: HAFIZ MUHAMMAD YOUSAF BUILDING  Other Names:  2. LOCATION: Address: Murad Khan