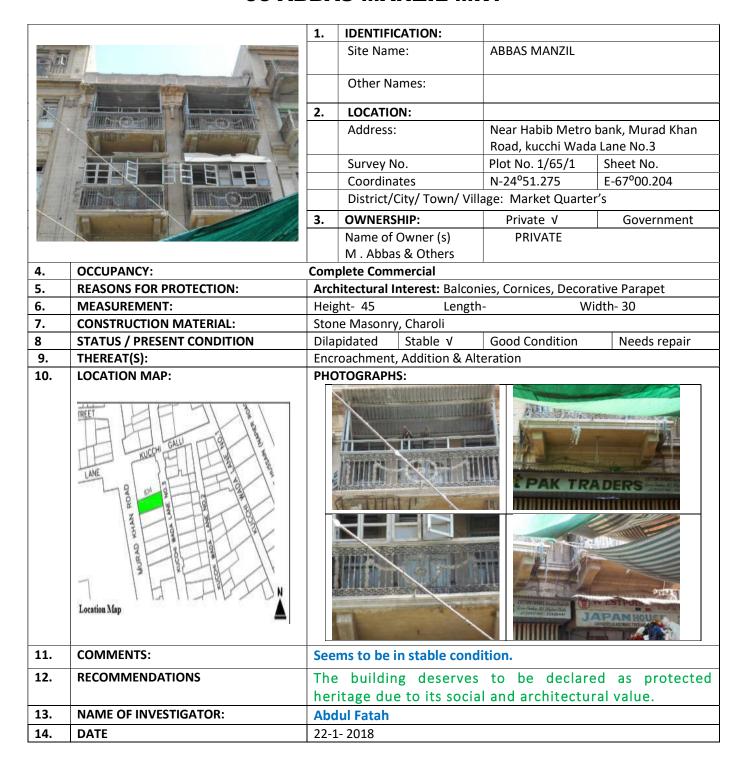

# (MARKET QUARTER KARACHI)

| S.NO. | NAME OF<br>BUILDING                 | PLOT #          | ADDRESS                                         | REASON OF<br>ENLISTMENT A                  |
|-------|-------------------------------------|-----------------|-------------------------------------------------|--------------------------------------------|
| √34.  | Khadija Bai Building                | MD 1 / 22       |                                                 | HERITAGE                                   |
| 35.   | Haris Bhai Building                 | MR-1/32,        | Rambharti Road;                                 | Architectural Valu                         |
| 36.   | Menghraj Building                   | MR-1/34,        | Rambharti Road;                                 | Architectural Value                        |
| √37.  | Jamal Mansion                       | MR-1/39,        | Marriot Road:                                   | Architectural Value                        |
| √38.  | Mandvi Wala                         | MR-1/40,        | Marriot Road;                                   | Architectural Value                        |
| 39.   |                                     | MR-1/41,        | Marriot Road:                                   | Architectural Value                        |
|       | Faiz-e-Alavi Trust<br>Building No.1 | MR-1/50,        | Daryalal Street,<br>Murad Khan Road             | Architectural Value                        |
| 40.   | Feroz Chambers                      | MR-1/<br>46/ 1, | Khori Road:                                     | Architectural Value                        |
| 41.   | Amjad Building                      | MR-1/53,        | Murad Khan Road:                                | A 111                                      |
| 42.   | Haji Dawood & Sons                  | MR-1/55,        | Kucchi Wada Lane No. 3, Kucchi                  | Architectural Value<br>Architectural Value |
| 43.   | Unknown                             | MR-I/ 61,       | Gali;<br>Daryalal Street, Kucchi Wada<br>No. 3; | Architectural Value                        |
| 44.   | Abbas Manzil                        | MR-1/<br>65/1,  | Murad Khan Road, Kucchi<br>Wada Lane No. 3;     | Architectural Value                        |
| 46.   | Hyderi Manzil                       | MR-1/<br>65/ 2, | Murad Khan Road, Kucchi<br>Wada Lane No. 3;     | Architectural Value                        |
| 47.   | Rahim Manzil                        | MR-1/<br>65/3,  | Murad Khan Road, Kucchi<br>Wada Lane No. 3;     | Architectural Value                        |
| 48.   | Unknown                             | MR-1/<br>66/ 1, | Murad Khan Road, Kucchi<br>Wada Lane No. 3;     | Architectural Value                        |
| 49.   | Saleem Paracha<br>Building          | MR-1/<br>66/ 2, | Murad Khan Road. Kucchi<br>Wada Lane No. 3;     | Architectural Value                        |
| 50.   | Hafiz Muhammad<br>Yousaf Market     | MR-1/<br>66/3.  | Murad Khan Road. Kucchi<br>Wada Lane No. 3;     | Architectural Value                        |
|       | Unknown                             | MR-1/74,        | Kacchi Wada Lane No. 3:                         | Architectural Value                        |