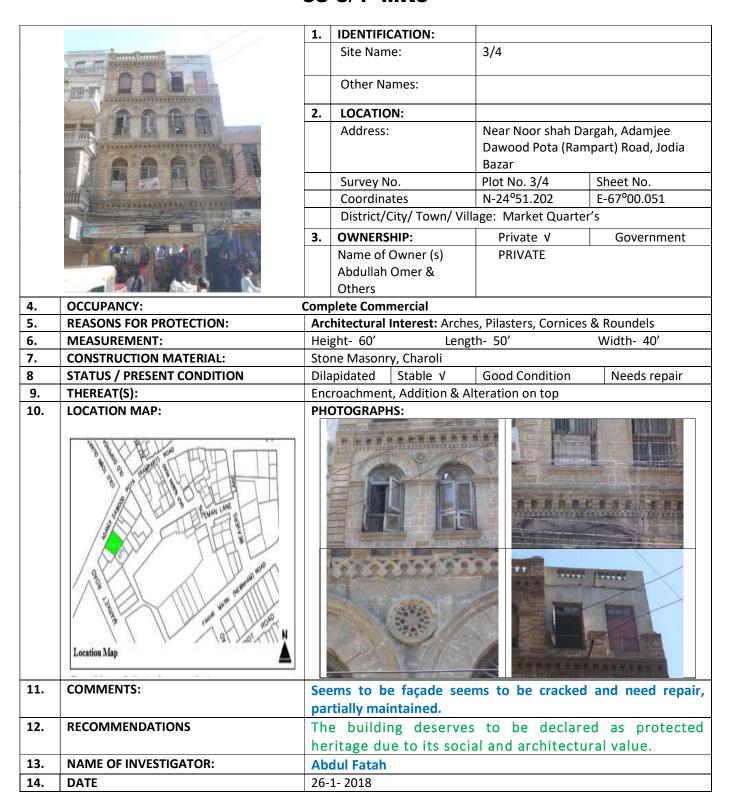

#### (MARKET QUARTER KARACHI)

| S.NO. | NAME OF BUILDING            | PLOT #             | ADDRESS                                                                                     | REASON FOR<br>ENLISTMENT AS<br>HERITAGE |
|-------|-----------------------------|--------------------|---------------------------------------------------------------------------------------------|-----------------------------------------|
| 1.    | Tayab Building              | MR-1/4,            | Old Kund Street Now<br>Muhammad Mosa Street<br>Murad Khan Road Khorai<br>Garden Market Area | Architectural Value                     |
| 2.    | Ghousia Building            | MR-1/6,            | Murad Khan Road, Kunda<br>Street                                                            | Architectural Value                     |
| 3.    | Aijaz Building              | MR-1/22,           | Murad Khan Road. Kunda<br>Street:                                                           | Architectural Value                     |
| 4.    | Max Denso Hall &<br>Library | MR-1/<br>152,      | M. A. Jinnah (Bunder) Road,<br>Marriott Road, Karachi                                       | Architectural Value                     |
| 5.    | Marriam Building            | MR-1/<br>157,      | Shahrah-e-Altaf Husain<br>(Napier Road), Kucchi Wada<br>Lane. 1, Karachi                    | Architectural Value                     |
| 6.    | Hatim Bhai Building         | MR-1/<br>159,      | Shahrah-e-Altaf Husain<br>(Napier Road), Kucchi Wada<br>Lane. 1, Karachi                    | Architectural Value                     |
| 7.    | Alvi Chambers               | MR-1/<br>162, 163, | Shahrah-e-Altaf Husain<br>(Napier Road), Karachi                                            | Architectural Value                     |
| 8.    | Hamid Market                | MR-1/<br>149,      | M. A. Jinnah (Bunder) Road,<br>Marriott Road, Karachi                                       | Architectural Value                     |
| 9.    | B. K. Trust Building        | MR-1/<br>150,      | M. A. Jinnah (Bunder) Road,<br>Marriott Road, Karachi                                       | Architectural Value                     |
| 10.   | Quetta Wala Building        | MR-1/<br>129,      | Marriott Road, Kucchi Wada<br>Lane. 2, Karachi                                              | Architectural Value                     |
| 11.   | Kara Mora Building          | MR-1/69,           | Murad Khan Road, Karachi                                                                    | Architectural Value                     |
| 12.   | Habib Bank                  | MR-1/<br>66/ 1,    | Murad Khan Road, Karachi                                                                    | Architectural Value                     |

| 1   |                                                 |                    |                                                                             | (64                 |
|-----|-------------------------------------------------|--------------------|-----------------------------------------------------------------------------|---------------------|
| 13. | Nagaria Building<br>(Building On<br>The Left)   | MR-1/ 90,          | Kucchi Wada Lane No. 3,<br>Karachi                                          | Architectural Value |
| 14. | Building On The Right<br>of<br>Nagaria Building | MR-1/ 91,          | Kucchi Wada Lane No. 3,<br>Karachi                                          | Architectural Value |
| 15. | Aziz Mansion                                    | MR-1/64,           | Murad Khan Road, Katchi<br>Galli, Karachi                                   | Architectural Value |
| 16. | Samaj Trust                                     | MR-1/83,           | Kucchi Wada Lane. 1, Jodia<br>Bazar, off Daryalal Street,<br>Karachi        | Architectural Value |
| 17. | Faiz-e-Alvi Trust<br>Building, 1                | MR-1/50,           | Daryalal Street, Murad Khan<br>Road, Karachi                                | Architectural Value |
| 18. | Shakoor Manzil                                  | MR-1/ 23           | Kunda Street, off Murad<br>Khan Road, Karachi                               | Architectural Value |
| 19. | Badri Mahal                                     | MR-1/ 24,          | Kunda Street, off Murad<br>Khan Road, Karachi                               | Architectural Value |
| 20. | Hilal Chamber                                   | MR-1/<br>25/ 1, 2, | Kunda Street, off Murad<br>Khan Road, Karachi                               | Architectural Value |
| 21. | Karachi Kirana Building                         | MR-1/28,           | Ram Bharti Street, Karachi                                                  | Architectural Value |
| 22. | Taj Chamber                                     | MR-1/ 48,          | Khori Road, Karachi                                                         | Architectural Value |
| 23. | Rang Wala Building                              | MR-1/ 45,          | Khori Road, Murad Khan<br>Road, Karachi                                     | Architectural Value |
| 24. | Mohsin Ali Building                             | MR-1/<br>142/ 1,   | M. A. Jinnah (Bunder) Road,<br>Karachi                                      | Architectural Value |
| 25. | Badri Masjid (Bohri<br>Mosque)                  | MR-2/ 36,          | Ram Bharti Street, Marriott<br>Road, Karachi                                | Architectural Value |
| 26. | Chaudhry Chambers<br>(Ammama Building)          | MR-2/ 14,          | Marriott Road, Ram Bharti<br>Street, Karachi                                | Architectural Value |
| 27. | Rehan Building                                  | MR-2/ 13,          | Ram Bharti Street, Marriott<br>Road, Fakhr Matri<br>(Newnham) Road, Karachi | Architectural Value |
| 28. | Lotia Manzil                                    | MR-2/6,            | Marriott Road, Fakhr Matri<br>(Newnham) Road, Karachi                       | Architectural Value |
| 29. | Shams Building                                  | MR-2/ 4,           | Marriott Road, Fakhr Matri<br>(Newnham) Road, Karachi                       | Architectural Value |
| 30. | Azeem-Ud-Din Building                           | MR-7/ 63,          | Ram Bharti Street, Adamjee<br>Dawood Pota (Rampart)<br>Road, Karachi        | Architectural Value |