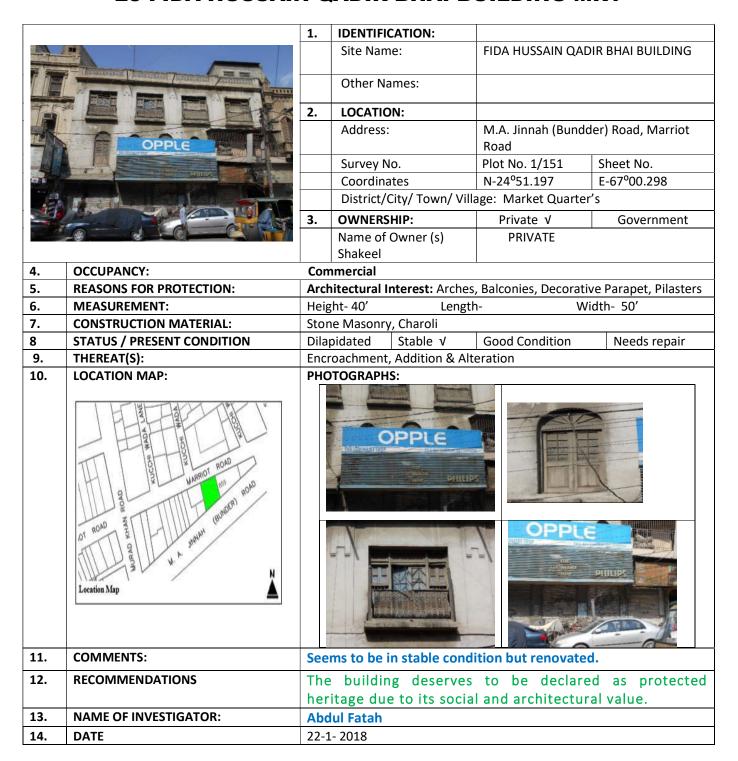

| 14. | DATE                                   | 2-1 | - 2018                                |                    |                 |

#### 25-FIDA HUSSAIN QADIR BHAI BUILDING-MR1



# **26-SETH BHAI BUILDING-MR1**

|            |