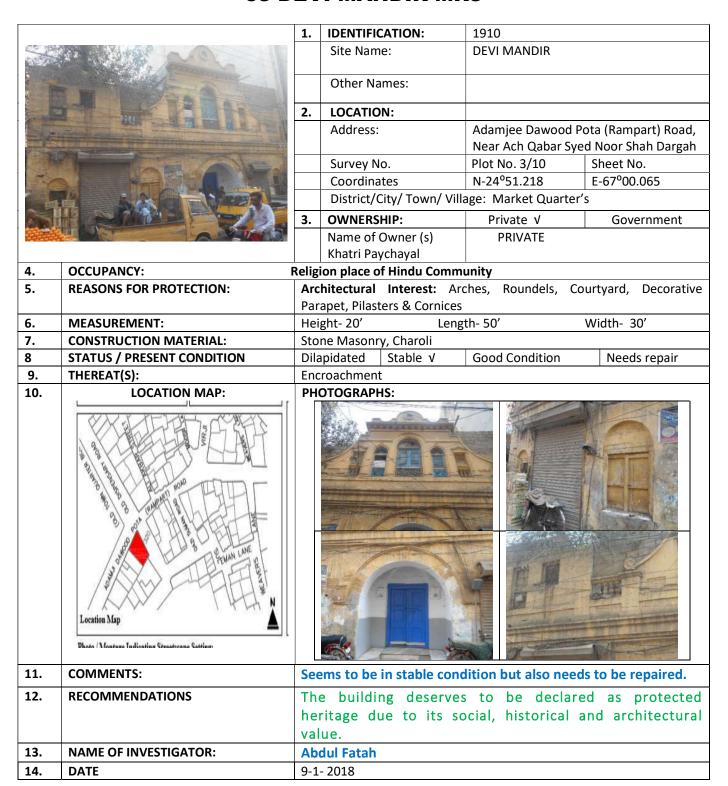

#### (MARKET QUARTER KARACHI)

| S.NO. | NAME OF BUILDING            | PLOT #             | ADDRESS                                                                                     | REASON FOR<br>ENLISTMENT AS<br>HERITAGE |
|-------|-----------------------------|--------------------|---------------------------------------------------------------------------------------------|-----------------------------------------|
| 1.    | Tayab Building              | MR-1/4,            | Old Kund Street Now<br>Muhammad Mosa Street<br>Murad Khan Road Khorai<br>Garden Market Area | Architectural Value                     |
| 2.    | Ghousia Building            | MR-1/6,            | Murad Khan Road, Kunda<br>Street                                                            | Architectural Value                     |
| 3.    | Aijaz Building              | MR-1/22,           | Murad Khan Road. Kunda<br>Street:                                                           | Architectural Value                     |
| 4.    | Max Denso Hall &<br>Library | MR-1/<br>152,      | M. A. Jinnah (Bunder) Road,<br>Marriott Road, Karachi                                       | Architectural Value                     |
| 5.    | Marriam Building            | MR-1/<br>157,      | Shahrah-e-Altaf Husain<br>(Napier Road), Kucchi Wada<br>Lane. 1, Karachi                    | Architectural Value                     |
| 6.    | Hatim Bhai Building         | MR-1/<br>159,      | Shahrah-e-Altaf Husain<br>(Napier Road), Kucchi Wada<br>Lane. 1, Karachi                    | Architectural Value                     |
| 7.    | Alvi Chambers               | MR-1/<br>162, 163, | Shahrah-e-Altaf Husain<br>(Napier Road), Karachi                                            | Architectural Value                     |
| 8.    | Hamid Market                | MR-1/<br>149,      | M. A. Jinnah (Bunder) Road,<br>Marriott Road, Karachi                                       | Architectural Value                     |
| 9.    | B. K. Trust Building        | MR-1/<br>150,      | M. A. Jinnah (Bunder) Road,<br>Marriott Road, Karachi                                       | Architectural Value                     |
| 10.   | Quetta Wala Building        | MR-1/<br>129,      | Marriott Road, Kucchi Wada<br>Lane. 2, Karachi                                              | Architectural Value                     |
| 11.   | Kara Mora Building          | MR-1/69,           | Murad Khan Road, Karachi                                                                    | Architectural Value                     |
| 12.   | Habib Bank                  | MR-1/<br>66/ 1,    | Murad Khan Road, Karachi                                                                    | Architectural Value                     |

| 1   |                                                 |                    |                                                                             | (64                 |
|-----|-------------------------------------------------|--------------------|-----------------------------------------------------------------------------|---------------------|
| 13. | Nagaria Building<br>(Building On<br>The Left)   | MR-1/ 90,          | Kucchi Wada Lane No. 3,<br>Karachi                                          | Architectural Value |
| 14. | Building On The Right<br>of<br>Nagaria Building | MR-1/ 91,          | Kucchi Wada Lane No. 3,<br>Karachi                                          | Architectural Value |
| 15. | Aziz Mansion                                    | MR-1/64,           | Murad Khan Road, Katchi<br>Galli, Karachi                                   | Architectural Value |
| 16. | Samaj Trust                                     | MR-1/83,           | Kucchi Wada Lane. 1, Jodia<br>Bazar, off Daryalal Street,<br>Karachi        | Architectural Value |
| 17. | Faiz-e-Alvi Trust<br>Building, 1                | MR-1/50,           | Daryalal Street, Murad Khan<br>Road, Karachi                                | Architectural Value |
| 18. | Shakoor Manzil                                  | MR-1/ 23           | Kunda Street, off Murad<br>Khan Road, Karachi                               | Architectural Value |
| 19. | Badri Mahal                                     | MR-1/ 24,          | Kunda Street, off Murad<br>Khan Road, Karachi                               | Architectural Value |
| 20. | Hilal Chamber                                   | MR-1/<br>25/ 1, 2, | Kunda Street, off Murad<br>Khan Road, Karachi                               | Architectural Value |
| 21. | Karachi Kirana Building                         | MR-1/28,           | Ram Bharti Street, Karachi                                                  | Architectural Value |
| 22. | Taj Chamber                                     | MR-1/ 48,          | Khori Road, Karachi                                                         | Architectural Value |
| 23. | Rang Wala Building                              | MR-1/ 45,          | Khori Road, Murad Khan<br>Road, Karachi                                     | Architectural Value |
| 24. | Mohsin Ali Building                             | MR-1/<br>142/ 1,   | M. A. Jinnah (Bunder) Road,<br>Karachi                                      | Architectural Value |
| 25. | Badri Masjid (Bohri<br>Mosque)                  | MR-2/ 36,          | Ram Bharti Street, Marriott<br>Road, Karachi                                | Architectural Value |
| 26. | Chaudhry Chambers<br>(Ammama Building)          | MR-2/ 14,          | Marriott Road, Ram Bharti<br>Street, Karachi                                | Architectural Value |
| 27. | Rehan Building                                  | MR-2/ 13,          | Ram Bharti Street, Marriott<br>Road, Fakhr Matri<br>(Newnham) Road, Karachi | Architectural Value |
| 28. | Lotia Manzil                                    | MR-2/6,            | Marriott Road, Fakhr Matri<br>(Newnham) Road, Karachi                       | Architectural Value |
| 29. | Shams Building                                  | MR-2/ 4,           | Marriott Road, Fakhr Matri<br>(Newnham) Road, Karachi                       | Architectural Value |
| 30. | Azeem-Ud-Din Building                           | MR-7/ 63,          | Ram Bharti Street, Adamjee<br>Dawood Pota (Rampart)<br>Road, Karachi        | Architectural Value |

| 31. | Shafai Matab(Seth<br>Shewaram<br>RamrakhiamalCharitable<br>Deshi Dispensary) | MR-3/ 16, | Market Road, karachi                                              | Architectural Value |
|-----|------------------------------------------------------------------------------|-----------|-------------------------------------------------------------------|---------------------|
| 32. | Dada Chambers                                                                | MR-3/7,   | Adamjee Dawood Pota<br>(Rampart) Road, Market<br>Road, Karachi    | Architectural Value |
| 33. | Fazal Chamber/ G.B<br>Saeed Company                                          | MR-1/72   | Marriot road, Murad khan<br>road, Kucchi wada Lane<br>No.3 Market | Architectural Value |