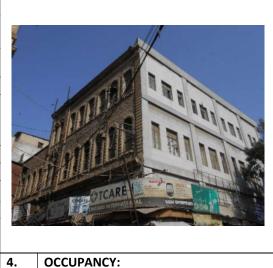

#### (MARKET QUARTER KARACHI)

| S.NO. | NAME OF BUILDING            | PLOT #             | ADDRESS                                                                                     | REASON FOR<br>ENLISTMENT AS<br>HERITAGE |
|-------|-----------------------------|--------------------|---------------------------------------------------------------------------------------------|-----------------------------------------|
| 1.    | Tayab Building              | MR-1/4,            | Old Kund Street Now<br>Muhammad Mosa Street<br>Murad Khan Road Khorai<br>Garden Market Area | Architectural Value                     |
| 2.    | Ghousia Building            | MR-1/6,            | Murad Khan Road, Kunda<br>Street                                                            | Architectural Value                     |
| 3.    | Aijaz Building              | MR-1/22,           | Murad Khan Road. Kunda<br>Street:                                                           | Architectural Value                     |
| 4.    | Max Denso Hall &<br>Library | MR-1/<br>152,      | M. A. Jinnah (Bunder) Road,<br>Marriott Road, Karachi                                       | Architectural Value                     |
| 5.    | Marriam Building            | MR-1/<br>157,      | Shahrah-e-Altaf Husain<br>(Napier Road), Kucchi Wada<br>Lane. 1, Karachi                    | Architectural Value                     |
| 6.    | Hatim Bhai Building         | MR-1/<br>159,      | Shahrah-e-Altaf Husain<br>(Napier Road), Kucchi Wada<br>Lane. 1, Karachi                    | Architectural Value                     |
| 7.    | Alvi Chambers               | MR-1/<br>162, 163, | Shahrah-e-Altaf Husain<br>(Napier Road), Karachi                                            | Architectural Value                     |
| 8.    | Hamid Market                | MR-1/<br>149,      | M. A. Jinnah (Bunder) Road,<br>Marriott Road, Karachi                                       | Architectural Value                     |
| 9.    | B. K. Trust Building        | MR-1/<br>150,      | M. A. Jinnah (Bunder) Road,<br>Marriott Road, Karachi                                       | Architectural Value                     |
| 10.   | Quetta Wala Building        | MR-1/<br>129,      | Marriott Road, Kucchi Wada<br>Lane. 2, Karachi                                              | Architectural Value                     |
| 11.   | Kara Mora Building          | MR-1/69,           | Murad Khan Road, Karachi                                                                    | Architectural Value                     |
| 12.   | Habib Bank                  | MR-1/<br>66/ 1,    | Murad Khan Road, Karachi                                                                    | Architectural Value                     |