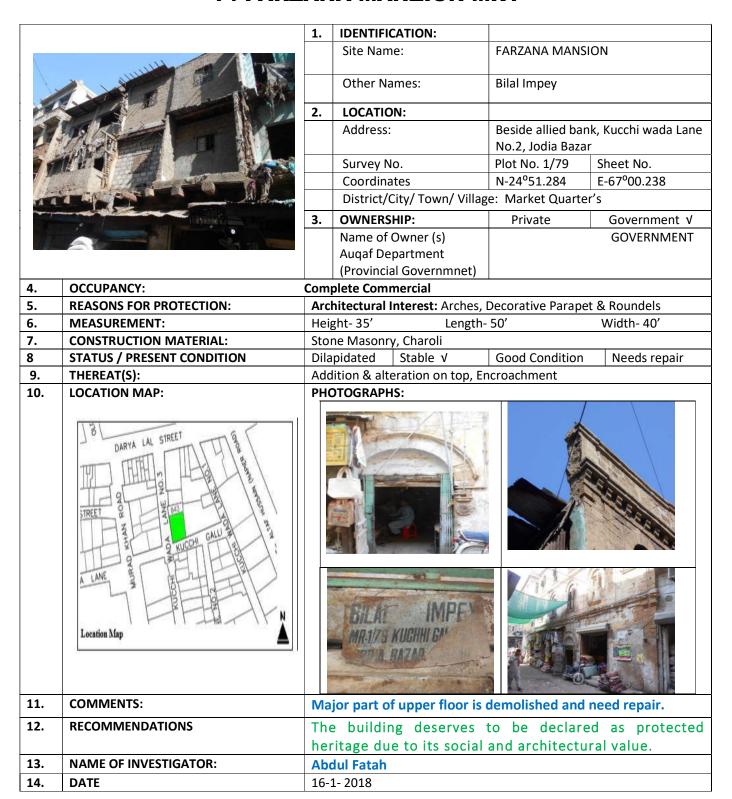

|     |                                          |                       |                     |

#### **14-FARZANA MANZION-MR1**



# 15-Evacuee Trust Building-MR1

|              |