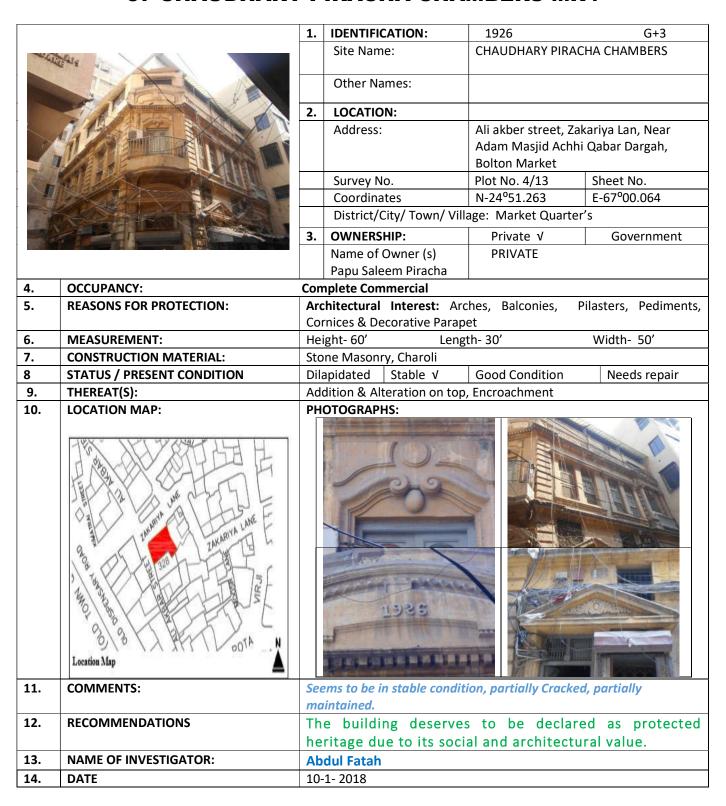

# (MARKET QUARTER KARACHI)

| S.NO. | NAME OF<br>BUILDING                 | PLOT #          | ADDRESS                                         | REASON OF<br>ENLISTMENT A                  |
|-------|-------------------------------------|-----------------|-------------------------------------------------|--------------------------------------------|
| √34.  | Khadija Bai Building                | MD 1 / 22       |                                                 | HERITAGE                                   |
| 35.   | Haris Bhai Building                 | MR-1/32,        | Rambharti Road;                                 | Architectural Valu                         |
| 36.   | Menghraj Building                   | MR-1/34,        | Rambharti Road;                                 | Architectural Value                        |
| √37.  | Jamal Mansion                       | MR-1/39,        | Marriot Road:                                   | Architectural Value                        |
| √38.  | Mandvi Wala                         | MR-1/40,        | Marriot Road;                                   | Architectural Value                        |
| 39.   |                                     | MR-1/41,        | Marriot Road:                                   | Architectural Value                        |
|       | Faiz-e-Alavi Trust<br>Building No.1 | MR-1/50,        | Daryalal Street,<br>Murad Khan Road             | Architectural Value                        |
| 40.   | Feroz Chambers                      | MR-1/<br>46/ 1, | Khori Road:                                     | Architectural Value                        |
| 41.   | Amjad Building                      | MR-1/53,        | Murad Khan Road:                                | A 111                                      |
| 42.   | Haji Dawood & Sons                  | MR-1/55,        | Kucchi Wada Lane No. 3, Kucchi                  | Architectural Value<br>Architectural Value |
| 43.   | Unknown                             | MR-I/ 61,       | Gali;<br>Daryalal Street, Kucchi Wada<br>No. 3; | Architectural Value                        |
| 44.   | Abbas Manzil                        | MR-1/<br>65/1,  | Murad Khan Road, Kucchi<br>Wada Lane No. 3;     | Architectural Value                        |
| 46.   | Hyderi Manzil                       | MR-1/<br>65/ 2, | Murad Khan Road, Kucchi<br>Wada Lane No. 3;     | Architectural Value                        |
| 47.   | Rahim Manzil                        | MR-1/<br>65/3,  | Murad Khan Road, Kucchi<br>Wada Lane No. 3;     | Architectural Value                        |
| 48.   | Unknown                             | MR-1/<br>66/ 1, | Murad Khan Road, Kucchi<br>Wada Lane No. 3;     | Architectural Value                        |
| 49.   | Saleem Paracha<br>Building          | MR-1/<br>66/ 2, | Murad Khan Road. Kucchi<br>Wada Lane No. 3;     | Architectural Value                        |
| 50.   | Hafiz Muhammad<br>Yousaf Market     | MR-1/<br>66/3.  | Murad Khan Road. Kucchi<br>Wada Lane No. 3;     | Architectural Value                        |
|       | Unknown                             | MR-1/74,        | Kacchi Wada Lane No. 3:                         | Architectural Value                        |