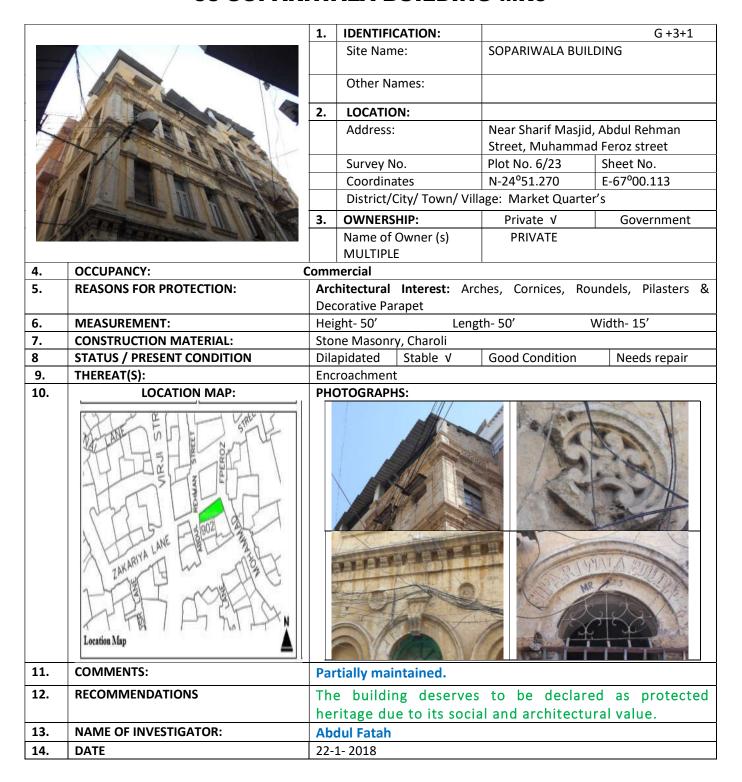

#### (MARKET QUARTER KARACHI)

| S.NO. | NAME OF BUILDING            | PLOT #             | ADDRESS                                                                                     | REASON FOR<br>ENLISTMENT AS<br>HERITAGE |
|-------|-----------------------------|--------------------|---------------------------------------------------------------------------------------------|-----------------------------------------|
| 1.    | Tayab Building              | MR-1/4,            | Old Kund Street Now<br>Muhammad Mosa Street<br>Murad Khan Road Khorai<br>Garden Market Area | Architectural Value                     |
| 2.    | Ghousia Building            | MR-1/6,            | Murad Khan Road, Kunda<br>Street                                                            | Architectural Value                     |
| 3.    | Aijaz Building              | MR-1/22,           | Murad Khan Road. Kunda<br>Street:                                                           | Architectural Value                     |
| 4.    | Max Denso Hall &<br>Library | MR-1/<br>152,      | M. A. Jinnah (Bunder) Road,<br>Marriott Road, Karachi                                       | Architectural Value                     |
| 5.    | Marriam Building            | MR-1/<br>157,      | Shahrah-e-Altaf Husain<br>(Napier Road), Kucchi Wada<br>Lane. 1, Karachi                    | Architectural Value                     |
| 6.    | Hatim Bhai Building         | MR-1/<br>159,      | Shahrah-e-Altaf Husain<br>(Napier Road), Kucchi Wada<br>Lane. 1, Karachi                    | Architectural Value                     |
| 7.    | Alvi Chambers               | MR-1/<br>162, 163, | Shahrah-e-Altaf Husain<br>(Napier Road), Karachi                                            | Architectural Value                     |
| 8.    | Hamid Market                | MR-1/<br>149,      | M. A. Jinnah (Bunder) Road,<br>Marriott Road, Karachi                                       | Architectural Value                     |
| 9.    | B. K. Trust Building        | MR-1/<br>150,      | M. A. Jinnah (Bunder) Road,<br>Marriott Road, Karachi                                       | Architectural Value                     |
| 10.   | Quetta Wala Building        | MR-1/<br>129,      | Marriott Road, Kucchi Wada<br>Lane. 2, Karachi                                              | Architectural Value                     |
| 11.   | Kara Mora Building          | MR-1/69,           | Murad Khan Road, Karachi                                                                    | Architectural Value                     |
| 12.   | Habib Bank                  | MR-1/<br>66/ 1,    | Murad Khan Road, Karachi                                                                    | Architectural Value                     |