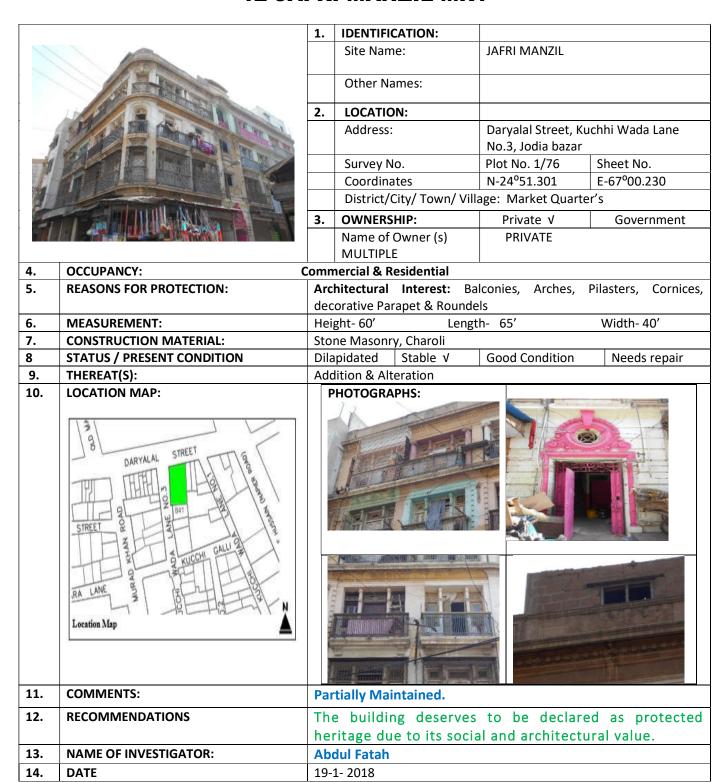

|
|     |                                        |                                    | on on top   |                      |                            |
|     | LOCATION MAP:                          | PHOTOGRAPHS:                       |             | ns to be in stable c | ondition.                  |
| 10. | Location Map                           | PHOTOGRAPHS:  Partially Maintain   | ned, seem   |                      | ondition.  ed as protected |
| 10. | LOCATION MAP:  Location Map  COMMENTS: | Partially Maintain The building of | ned, seem   |                      | ed as protected            |
| 10. | LOCATION MAP:  Location Map  COMMENTS: | Partially Maintain The building of | ned, seem   | to be declar         | ed as protected            |

#### 12-JAFRI MANZIL-MR1



# 13-HAJI IFTIKHAR UDIN BUILDING-MR1

|     |