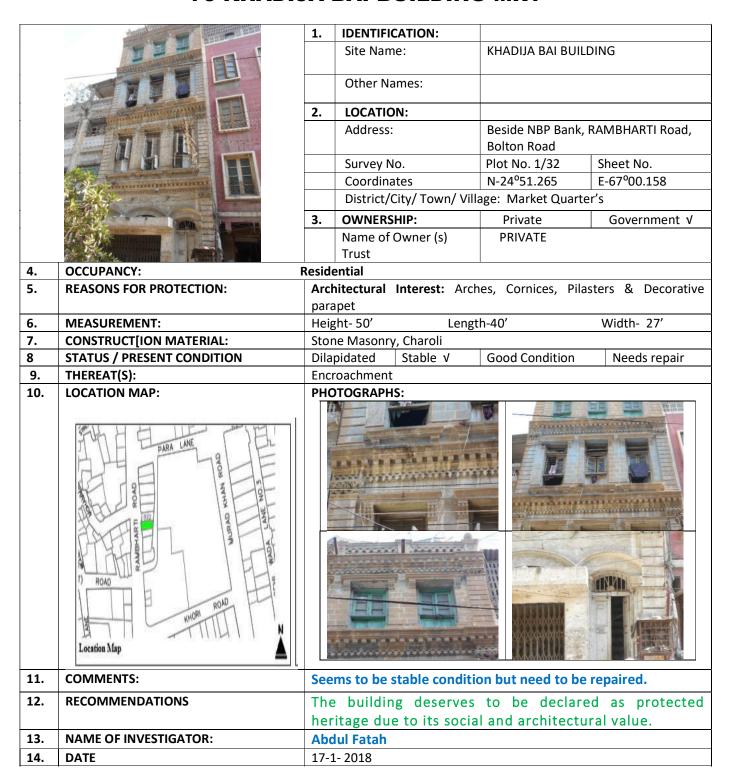

# (MARKET QUARTER KARACHI)

| S.NO. | NAME OF<br>BUILDING                 | PLOT #          | ADDRESS                                         | REASON OF<br>ENLISTMENT A                  |
|-------|-------------------------------------|-----------------|-------------------------------------------------|--------------------------------------------|
| √34.  | Khadija Bai Building                | MD 1 / 22       |                                                 | HERITAGE                                   |
| 35.   | Haris Bhai Building                 | MR-1/32,        | Rambharti Road;                                 | Architectural Valu                         |
| 36.   | Menghraj Building                   | MR-1/34,        | Rambharti Road;                                 | Architectural Value                        |
| √37.  | Jamal Mansion                       | MR-1/39,        | Marriot Road:                                   | Architectural Value                        |
| √38.  | Mandvi Wala                         | MR-1/40,        | Marriot Road;                                   | Architectural Value                        |
| 39.   |                                     | MR-1/41,        | Marriot Road:                                   | Architectural Value                        |
|       | Faiz-e-Alavi Trust<br>Building No.1 | MR-1/50,        | Daryalal Street,<br>Murad Khan Road             | Architectural Value                        |
| 40.   | Feroz Chambers                      | MR-1/<br>46/ 1, | Khori Road:                                     | Architectural Value                        |
| 41.   | Amjad Building                      | MR-1/53,        | Murad Khan Road:                                | A 111                                      |
| 42.   | Haji Dawood & Sons                  | MR-1/55,        | Kucchi Wada Lane No. 3, Kucchi                  | Architectural Value<br>Architectural Value |
| 43.   | Unknown                             | MR-I/ 61,       | Gali;<br>Daryalal Street, Kucchi Wada<br>No. 3; | Architectural Value                        |
| 44.   | Abbas Manzil                        | MR-1/<br>65/1,  | Murad Khan Road, Kucchi<br>Wada Lane No. 3;     | Architectural Value                        |
| 46.   | Hyderi Manzil                       | MR-1/<br>65/ 2, | Murad Khan Road, Kucchi<br>Wada Lane No. 3;     | Architectural Value                        |
| 47.   | Rahim Manzil                        | MR-1/<br>65/3,  | Murad Khan Road, Kucchi<br>Wada Lane No. 3;     | Architectural Value                        |
| 48.   | Unknown                             | MR-1/<br>66/ 1, | Murad Khan Road, Kucchi<br>Wada Lane No. 3;     | Architectural Value                        |
| 49.   | Saleem Paracha<br>Building          | MR-1/<br>66/ 2, | Murad Khan Road. Kucchi<br>Wada Lane No. 3;     | Architectural Value                        |
| 50.   | Hafiz Muhammad<br>Yousaf Market     | MR-1/<br>66/3.  | Murad Khan Road. Kucchi<br>Wada Lane No. 3;     | Architectural Value                        |
|       | Unknown                             | MR-1/74,        | Kacchi Wada Lane No. 3:                         | Architectural Value                        |