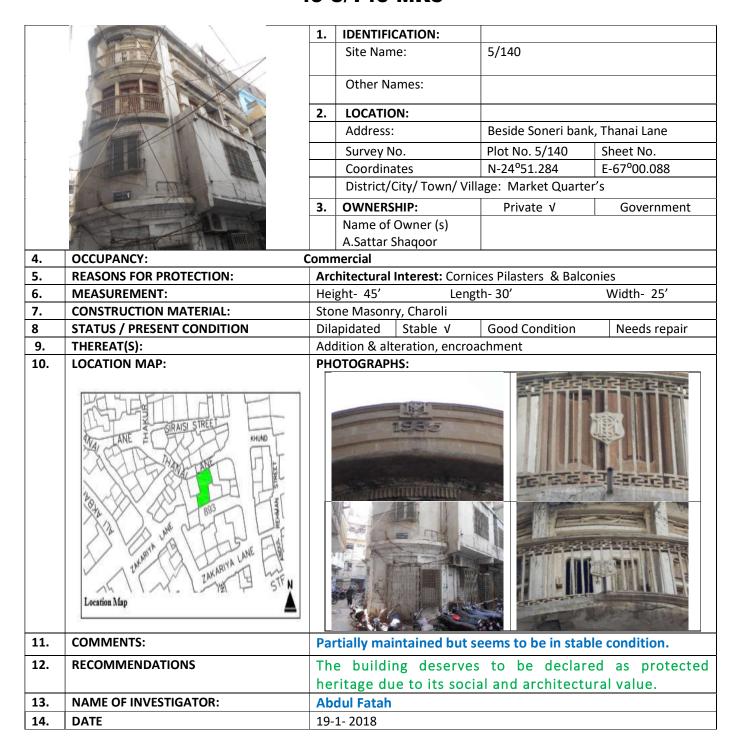

#### (MARKET QUARTER KARACHI)

| S.NO. | NAME OF BUILDING            | PLOT #             | ADDRESS                                                                                     | REASON FOR<br>ENLISTMENT AS<br>HERITAGE |
|-------|-----------------------------|--------------------|---------------------------------------------------------------------------------------------|-----------------------------------------|
| 1.    | Tayab Building              | MR-1/4,            | Old Kund Street Now<br>Muhammad Mosa Street<br>Murad Khan Road Khorai<br>Garden Market Area | Architectural Value                     |
| 2.    | Ghousia Building            | MR-1/6,            | Murad Khan Road, Kunda<br>Street                                                            | Architectural Value                     |
| 3.    | Aijaz Building              | MR-1/22,           | Murad Khan Road. Kunda<br>Street:                                                           | Architectural Value                     |
| 4.    | Max Denso Hall &<br>Library | MR-1/<br>152,      | M. A. Jinnah (Bunder) Road,<br>Marriott Road, Karachi                                       | Architectural Value                     |
| 5.    | Marriam Building            | MR-1/<br>157,      | Shahrah-e-Altaf Husain<br>(Napier Road), Kucchi Wada<br>Lane. 1, Karachi                    | Architectural Value                     |
| 6.    | Hatim Bhai Building         | MR-1/<br>159,      | Shahrah-e-Altaf Husain<br>(Napier Road), Kucchi Wada<br>Lane. 1, Karachi                    | Architectural Value                     |
| 7.    | Alvi Chambers               | MR-1/<br>162, 163, | Shahrah-e-Altaf Husain<br>(Napier Road), Karachi                                            | Architectural Value                     |
| 8.    | Hamid Market                | MR-1/<br>149,      | M. A. Jinnah (Bunder) Road,<br>Marriott Road, Karachi                                       | Architectural Value                     |
| 9.    | B. K. Trust Building        | MR-1/<br>150,      | M. A. Jinnah (Bunder) Road,<br>Marriott Road, Karachi                                       | Architectural Value                     |
| 10.   | Quetta Wala Building        | MR-1/<br>129,      | Marriott Road, Kucchi Wada<br>Lane. 2, Karachi                                              | Architectural Value                     |
| 11.   | Kara Mora Building          | MR-1/69,           | Murad Khan Road, Karachi                                                                    | Architectural Value                     |
| 12.   | Habib Bank                  | MR-1/<br>66/ 1,    | Murad Khan Road, Karachi                                                                    | Architectural Value                     |