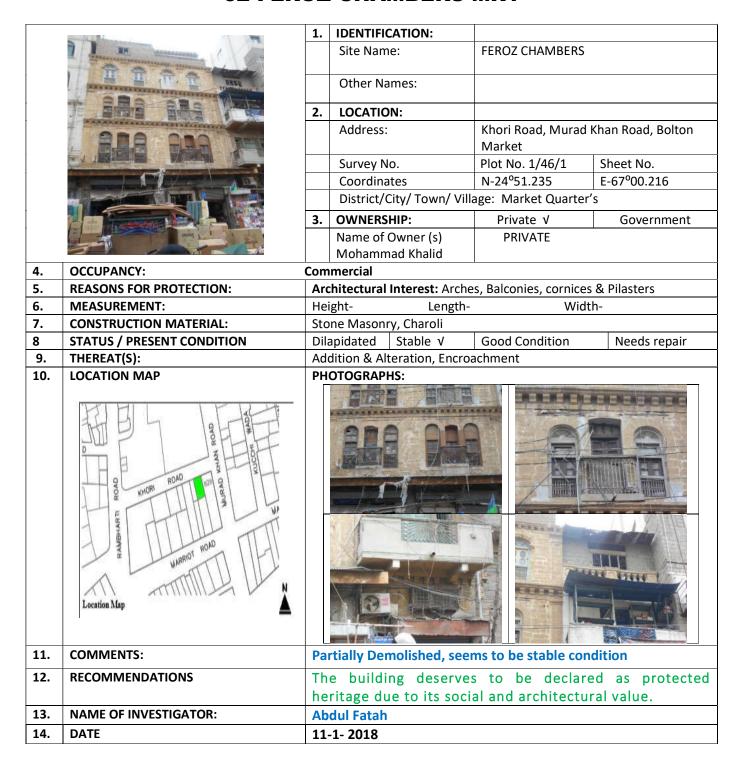

# (MARKET QUARTER KARACHI)

| S.NO. | NAME OF<br>BUILDING                 | PLOT #          | ADDRESS                                         | REASON OF<br>ENLISTMENT A                  |
|-------|-------------------------------------|-----------------|-------------------------------------------------|--------------------------------------------|
| √34.  | Khadija Bai Building                | MD 1 / 22       |                                                 | HERITAGE                                   |
| 35.   | Haris Bhai Building                 | MR-1/32,        | Rambharti Road;                                 | Architectural Valu                         |
| 36.   | Menghraj Building                   | MR-1/34,        | Rambharti Road;                                 | Architectural Value                        |
| √37.  | Jamal Mansion                       | MR-1/39,        | Marriot Road:                                   | Architectural Value                        |
| √38.  | Mandvi Wala                         | MR-1/40,        | Marriot Road;                                   | Architectural Value                        |
| 39.   |                                     | MR-1/41,        | Marriot Road:                                   | Architectural Value                        |
|       | Faiz-e-Alavi Trust<br>Building No.1 | MR-1/50,        | Daryalal Street,<br>Murad Khan Road             | Architectural Value                        |
| 40.   | Feroz Chambers                      | MR-1/<br>46/ 1, | Khori Road:                                     | Architectural Value                        |
| 41.   | Amjad Building                      | MR-1/53,        | Murad Khan Road:                                | A 111                                      |
| 42.   | Haji Dawood & Sons                  | MR-1/55,        | Kucchi Wada Lane No. 3, Kucchi                  | Architectural Value<br>Architectural Value |
| 43.   | Unknown                             | MR-I/ 61,       | Gali;<br>Daryalal Street, Kucchi Wada<br>No. 3; | Architectural Value                        |
| 44.   | Abbas Manzil                        | MR-1/<br>65/1,  | Murad Khan Road, Kucchi<br>Wada Lane No. 3;     | Architectural Value                        |
| 46.   | Hyderi Manzil                       | MR-1/<br>65/ 2, | Murad Khan Road, Kucchi<br>Wada Lane No. 3;     | Architectural Value                        |
| 47.   | Rahim Manzil                        | MR-1/<br>65/3,  | Murad Khan Road, Kucchi<br>Wada Lane No. 3;     | Architectural Value                        |
| 48.   | Unknown                             | MR-1/<br>66/ 1, | Murad Khan Road, Kucchi<br>Wada Lane No. 3;     | Architectural Value                        |
| 49.   | Saleem Paracha<br>Building          | MR-1/<br>66/ 2, | Murad Khan Road. Kucchi<br>Wada Lane No. 3;     | Architectural Value                        |
| 50.   | Hafiz Muhammad<br>Yousaf Market     | MR-1/<br>66/3.  | Murad Khan Road. Kucchi<br>Wada Lane No. 3;     | Architectural Value                        |
|       | Unknown                             | MR-1/74,        | Kacchi Wada Lane No. 3:                         | Architectural Value                        |