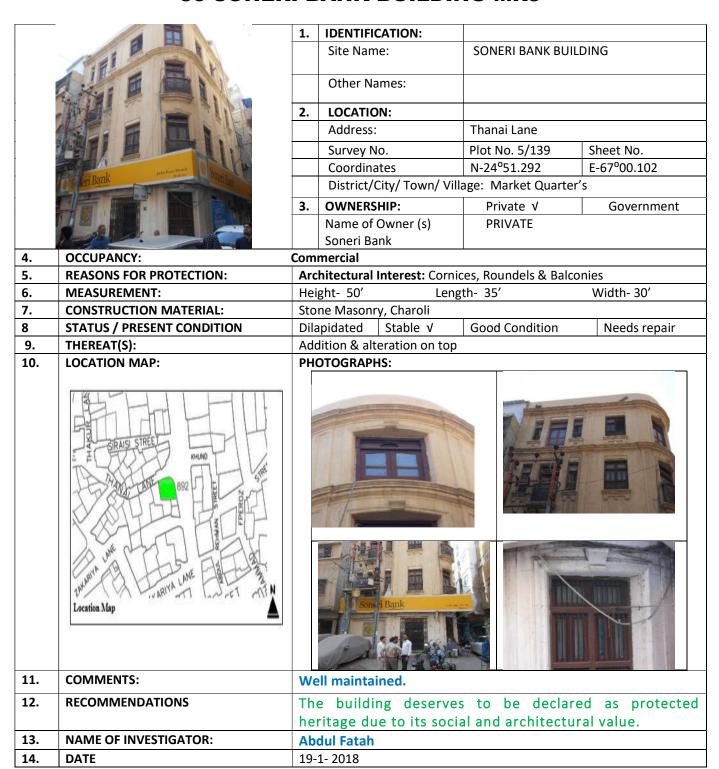

#### (MARKET QUARTER KARACHI)

| S.NO. | NAME OF BUILDING            | PLOT #             | ADDRESS                                                                                     | REASON FOR<br>ENLISTMENT AS<br>HERITAGE |
|-------|-----------------------------|--------------------|---------------------------------------------------------------------------------------------|-----------------------------------------|
| 1.    | Tayab Building              | MR-1/4,            | Old Kund Street Now<br>Muhammad Mosa Street<br>Murad Khan Road Khorai<br>Garden Market Area | Architectural Value                     |
| 2.    | Ghousia Building            | MR-1/6,            | Murad Khan Road, Kunda<br>Street                                                            | Architectural Value                     |
| 3.    | Aijaz Building              | MR-1/22,           | Murad Khan Road. Kunda<br>Street:                                                           | Architectural Value                     |
| 4.    | Max Denso Hall &<br>Library | MR-1/<br>152,      | M. A. Jinnah (Bunder) Road,<br>Marriott Road, Karachi                                       | Architectural Value                     |
| 5.    | Marriam Building            | MR-1/<br>157,      | Shahrah-e-Altaf Husain<br>(Napier Road), Kucchi Wada<br>Lane. 1, Karachi                    | Architectural Value                     |
| 6.    | Hatim Bhai Building         | MR-1/<br>159,      | Shahrah-e-Altaf Husain<br>(Napier Road), Kucchi Wada<br>Lane. 1, Karachi                    | Architectural Value                     |
| 7.    | Alvi Chambers               | MR-1/<br>162, 163, | Shahrah-e-Altaf Husain<br>(Napier Road), Karachi                                            | Architectural Value                     |
| 8.    | Hamid Market                | MR-1/<br>149,      | M. A. Jinnah (Bunder) Road,<br>Marriott Road, Karachi                                       | Architectural Value                     |
| 9.    | B. K. Trust Building        | MR-1/<br>150,      | M. A. Jinnah (Bunder) Road,<br>Marriott Road, Karachi                                       | Architectural Value                     |
| 10.   | Quetta Wala Building        | MR-1/<br>129,      | Marriott Road, Kucchi Wada<br>Lane. 2, Karachi                                              | Architectural Value                     |
| 11.   | Kara Mora Building          | MR-1/69,           | Murad Khan Road, Karachi                                                                    | Architectural Value                     |
| 12.   | Habib Bank                  | MR-1/<br>66/ 1,    | Murad Khan Road, Karachi                                                                    | Architectural Value                     |