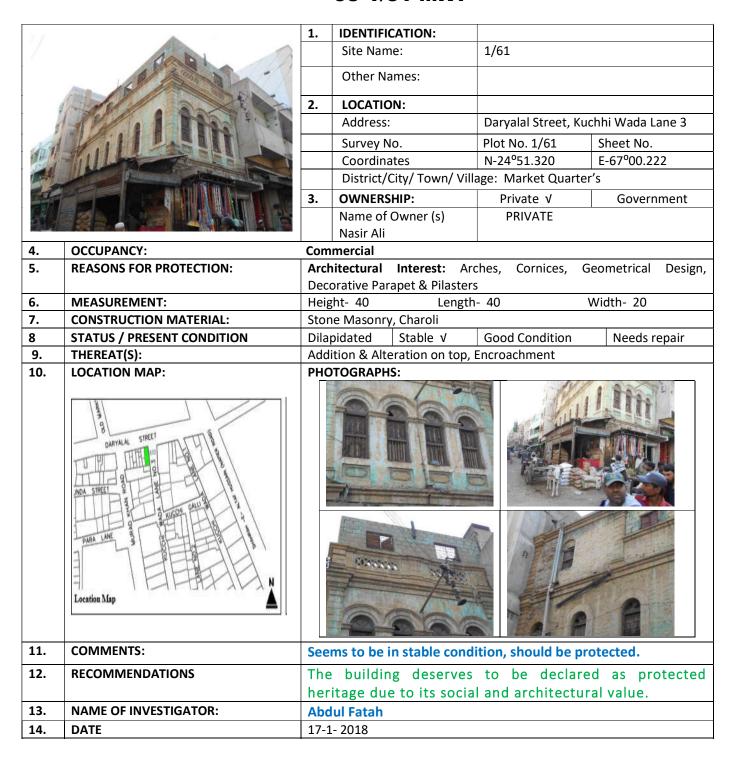

# (MARKET QUARTER KARACHI)

| S.NO. | NAME OF<br>BUILDING                 | PLOT #          | ADDRESS                                         | REASON OF<br>ENLISTMENT A                  |
|-------|-------------------------------------|-----------------|-------------------------------------------------|--------------------------------------------|
| √34.  | Khadija Bai Building                | MD 1 / 22       |                                                 | HERITAGE                                   |
| 35.   | Haris Bhai Building                 | MR-1/32,        | Rambharti Road;                                 | Architectural Valu                         |
| 36.   | Menghraj Building                   | MR-1/34,        | Rambharti Road;                                 | Architectural Value                        |
| √37.  | Jamal Mansion                       | MR-1/39,        | Marriot Road:                                   | Architectural Value                        |
| √38.  | Mandvi Wala                         | MR-1/40,        | Marriot Road;                                   | Architectural Value                        |
| 39.   |                                     | MR-1/41,        | Marriot Road:                                   | Architectural Value                        |
|       | Faiz-e-Alavi Trust<br>Building No.1 | MR-1/50,        | Daryalal Street,<br>Murad Khan Road             | Architectural Value                        |
| 40.   | Feroz Chambers                      | MR-1/<br>46/ 1, | Khori Road:                                     | Architectural Value                        |
| 41.   | Amjad Building                      | MR-1/53,        | Murad Khan Road:                                | A 111                                      |
| 42.   | Haji Dawood & Sons                  | MR-1/55,        | Kucchi Wada Lane No. 3, Kucchi                  | Architectural Value<br>Architectural Value |
| 43.   | Unknown                             | MR-I/ 61,       | Gali;<br>Daryalal Street, Kucchi Wada<br>No. 3; | Architectural Value                        |
| 44.   | Abbas Manzil                        | MR-1/<br>65/1,  | Murad Khan Road, Kucchi<br>Wada Lane No. 3;     | Architectural Value                        |
| 46.   | Hyderi Manzil                       | MR-1/<br>65/ 2, | Murad Khan Road, Kucchi<br>Wada Lane No. 3;     | Architectural Value                        |
| 47.   | Rahim Manzil                        | MR-1/<br>65/3,  | Murad Khan Road, Kucchi<br>Wada Lane No. 3;     | Architectural Value                        |
| 48.   | Unknown                             | MR-1/<br>66/ 1, | Murad Khan Road, Kucchi<br>Wada Lane No. 3;     | Architectural Value                        |
| 49.   | Saleem Paracha<br>Building          | MR-1/<br>66/ 2, | Murad Khan Road. Kucchi<br>Wada Lane No. 3;     | Architectural Value                        |
| 50.   | Hafiz Muhammad<br>Yousaf Market     | MR-1/<br>66/3.  | Murad Khan Road. Kucchi<br>Wada Lane No. 3;     | Architectural Value                        |
|       | Unknown                             | MR-1/74,        | Kacchi Wada Lane No. 3:                         | Architectural Value                        |