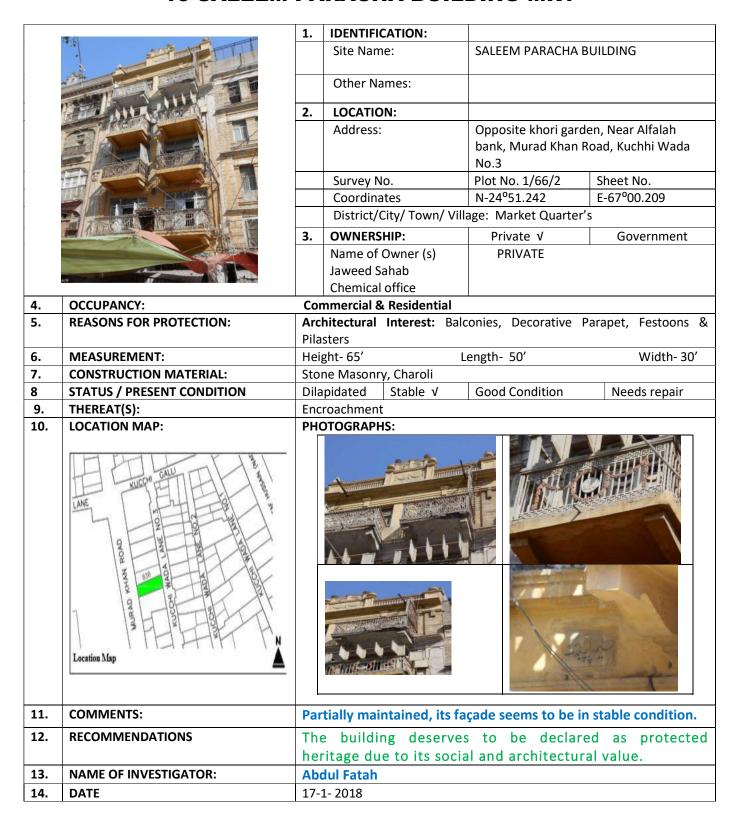

# (MARKET QUARTER KARACHI)

| S.NO. | NAME OF<br>BUILDING                 | PLOT #          | ADDRESS                                         | REASON OF<br>ENLISTMENT A                  |
|-------|-------------------------------------|-----------------|-------------------------------------------------|--------------------------------------------|
| √34.  | Khadija Bai Building                | MD 1 / 22       |                                                 | HERITAGE                                   |
| 35.   | Haris Bhai Building                 | MR-1/32,        | Rambharti Road;                                 | Architectural Valu                         |
| 36.   | Menghraj Building                   | MR-1/34,        | Rambharti Road;                                 | Architectural Value                        |
| √37.  | Jamal Mansion                       | MR-1/39,        | Marriot Road:                                   | Architectural Value                        |
| √38.  | Mandvi Wala                         | MR-1/40,        | Marriot Road;                                   | Architectural Value                        |
| 39.   |                                     | MR-1/41,        | Marriot Road:                                   | Architectural Value                        |
|       | Faiz-e-Alavi Trust<br>Building No.1 | MR-1/50,        | Daryalal Street,<br>Murad Khan Road             | Architectural Value                        |
| 40.   | Feroz Chambers                      | MR-1/<br>46/ 1, | Khori Road:                                     | Architectural Value                        |
| 41.   | Amjad Building                      | MR-1/53,        | Murad Khan Road:                                | A 111                                      |
| 42.   | Haji Dawood & Sons                  | MR-1/55,        | Kucchi Wada Lane No. 3, Kucchi                  | Architectural Value<br>Architectural Value |
| 43.   | Unknown                             | MR-I/ 61,       | Gali;<br>Daryalal Street, Kucchi Wada<br>No. 3; | Architectural Value                        |
| 44.   | Abbas Manzil                        | MR-1/<br>65/1,  | Murad Khan Road, Kucchi<br>Wada Lane No. 3;     | Architectural Value                        |
| 46.   | Hyderi Manzil                       | MR-1/<br>65/ 2, | Murad Khan Road, Kucchi<br>Wada Lane No. 3;     | Architectural Value                        |
| 47.   | Rahim Manzil                        | MR-1/<br>65/3,  | Murad Khan Road, Kucchi<br>Wada Lane No. 3;     | Architectural Value                        |
| 48.   | Unknown                             | MR-1/<br>66/ 1, | Murad Khan Road, Kucchi<br>Wada Lane No. 3;     | Architectural Value                        |
| 49.   | Saleem Paracha<br>Building          | MR-1/<br>66/ 2, | Murad Khan Road. Kucchi<br>Wada Lane No. 3;     | Architectural Value                        |
| 50.   | Hafiz Muhammad<br>Yousaf Market     | MR-1/<br>66/3.  | Murad Khan Road. Kucchi<br>Wada Lane No. 3;     | Architectural Value                        |
|       | Unknown                             | MR-1/74,        | Kacchi Wada Lane No. 3:                         | Architectural Value                        |