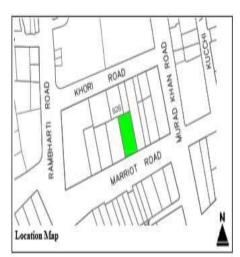

#### (MARKET QUARTER KARACHI)

| S.NO. | NAME OF BUILDING            | PLOT #             | ADDRESS                                                                                     | REASON FOR<br>ENLISTMENT AS<br>HERITAGE |
|-------|-----------------------------|--------------------|---------------------------------------------------------------------------------------------|-----------------------------------------|
| 1.    | Tayab Building              | MR-1/4,            | Old Kund Street Now<br>Muhammad Mosa Street<br>Murad Khan Road Khorai<br>Garden Market Area | Architectural Value                     |
| 2.    | Ghousia Building            | MR-1/6,            | Murad Khan Road, Kunda<br>Street                                                            | Architectural Value                     |
| 3.    | Aijaz Building              | MR-1/22,           | Murad Khan Road. Kunda<br>Street:                                                           | Architectural Value                     |
| 4.    | Max Denso Hall &<br>Library | MR-1/<br>152,      | M. A. Jinnah (Bunder) Road,<br>Marriott Road, Karachi                                       | Architectural Value                     |
| 5.    | Marriam Building            | MR-1/<br>157,      | Shahrah-e-Altaf Husain<br>(Napier Road), Kucchi Wada<br>Lane. 1, Karachi                    | Architectural Value                     |
| 6.    | Hatim Bhai Building         | MR-1/<br>159,      | Shahrah-e-Altaf Husain<br>(Napier Road), Kucchi Wada<br>Lane. 1, Karachi                    | Architectural Value                     |
| 7.    | Alvi Chambers               | MR-1/<br>162, 163, | Shahrah-e-Altaf Husain<br>(Napier Road), Karachi                                            | Architectural Value                     |
| 8.    | Hamid Market                | MR-1/<br>149,      | M. A. Jinnah (Bunder) Road,<br>Marriott Road, Karachi                                       | Architectural Value                     |
| 9.    | B. K. Trust Building        | MR-1/<br>150,      | M. A. Jinnah (Bunder) Road,<br>Marriott Road, Karachi                                       | Architectural Value                     |
| 10.   | Quetta Wala Building        | MR-1/<br>129,      | Marriott Road, Kucchi Wada<br>Lane. 2, Karachi                                              | Architectural Value                     |
| 11.   | Kara Mora Building          | MR-1/69,           | Murad Khan Road, Karachi                                                                    | Architectural Value                     |
| 12.   | Habib Bank                  | MR-1/<br>66/ 1,    | Murad Khan Road, Karachi                                                                    | Architectural Value                     |