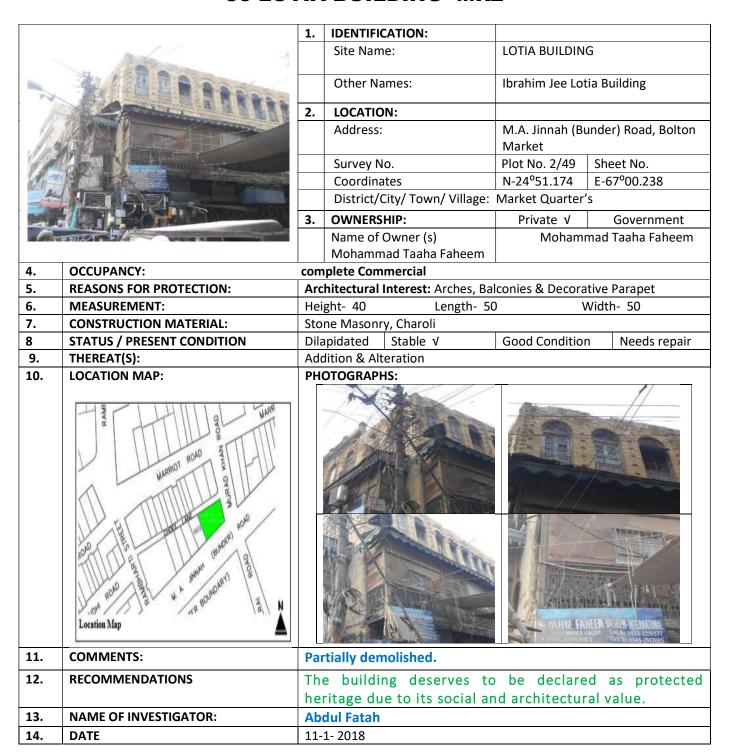

# (MARKET QUARTER KARACHI)

| S.NO. | NAME OF<br>BUILDING                 | PLOT #          | ADDRESS                                         | REASON OF<br>ENLISTMENT A                  |
|-------|-------------------------------------|-----------------|-------------------------------------------------|--------------------------------------------|
| √34.  | Khadija Bai Building                | MD 1 / 22       |                                                 | HERITAGE                                   |
| 35.   | Haris Bhai Building                 | MR-1/32,        | Rambharti Road;                                 | Architectural Valu                         |
| 36.   | Menghraj Building                   | MR-1/34,        | Rambharti Road;                                 | Architectural Value                        |
| √37.  | Jamal Mansion                       | MR-1/39,        | Marriot Road:                                   | Architectural Value                        |
| √38.  | Mandvi Wala                         | MR-1/40,        | Marriot Road;                                   | Architectural Value                        |
| 39.   |                                     | MR-1/41,        | Marriot Road:                                   | Architectural Value                        |
|       | Faiz-e-Alavi Trust<br>Building No.1 | MR-1/50,        | Daryalal Street,<br>Murad Khan Road             | Architectural Value                        |
| 40.   | Feroz Chambers                      | MR-1/<br>46/ 1, | Khori Road:                                     | Architectural Value                        |
| 41.   | Amjad Building                      | MR-1/53,        | Murad Khan Road:                                | A 111                                      |
| 42.   | Haji Dawood & Sons                  | MR-1/55,        | Kucchi Wada Lane No. 3, Kucchi                  | Architectural Value<br>Architectural Value |
| 43.   | Unknown                             | MR-I/ 61,       | Gali;<br>Daryalal Street, Kucchi Wada<br>No. 3; | Architectural Value                        |
| 44.   | Abbas Manzil                        | MR-1/<br>65/1,  | Murad Khan Road, Kucchi<br>Wada Lane No. 3;     | Architectural Value                        |
| 46.   | Hyderi Manzil                       | MR-1/<br>65/ 2, | Murad Khan Road, Kucchi<br>Wada Lane No. 3;     | Architectural Value                        |
| 47.   | Rahim Manzil                        | MR-1/<br>65/3,  | Murad Khan Road, Kucchi<br>Wada Lane No. 3;     | Architectural Value                        |
| 48.   | Unknown                             | MR-1/<br>66/ 1, | Murad Khan Road, Kucchi<br>Wada Lane No. 3;     | Architectural Value                        |
| 49.   | Saleem Paracha<br>Building          | MR-1/<br>66/ 2, | Murad Khan Road. Kucchi<br>Wada Lane No. 3;     | Architectural Value                        |
| 50.   | Hafiz Muhammad<br>Yousaf Market     | MR-1/<br>66/3.  | Murad Khan Road. Kucchi<br>Wada Lane No. 3;     | Architectural Value                        |
|       | Unknown                             | MR-1/74,        | Kacchi Wada Lane No. 3:                         | Architectural Value                        |