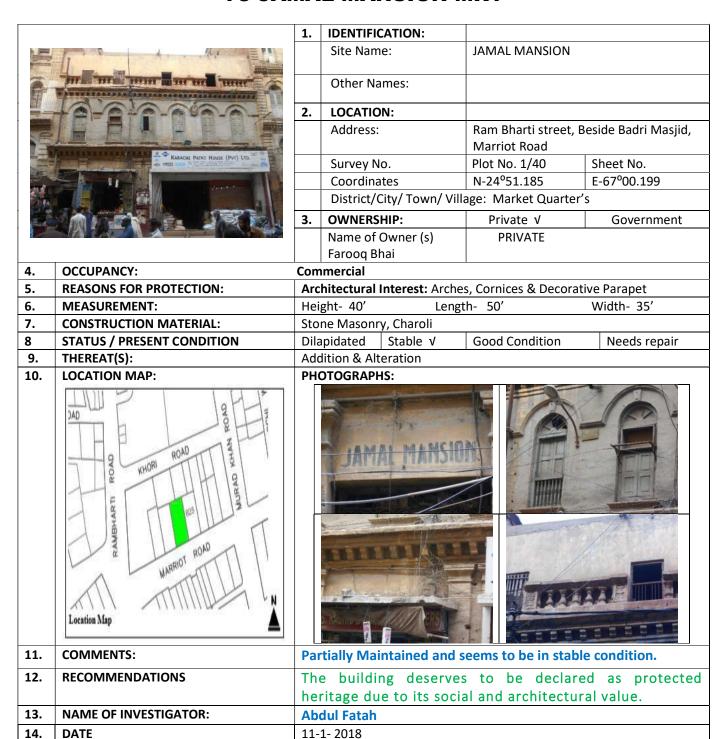

# (MARKET QUARTER KARACHI)

| S.NO. | NAME OF<br>BUILDING                 | PLOT #          | ADDRESS                                         | REASON OF<br>ENLISTMENT A                  |
|-------|-------------------------------------|-----------------|-------------------------------------------------|--------------------------------------------|
| √34.  | Khadija Bai Building                | MD 1 / 22       |                                                 | HERITAGE                                   |
| 35.   | Haris Bhai Building                 | MR-1/32,        | Rambharti Road;                                 | Architectural Valu                         |
| 36.   | Menghraj Building                   | MR-1/34,        | Rambharti Road;                                 | Architectural Value                        |
| √37.  | Jamal Mansion                       | MR-1/39,        | Marriot Road:                                   | Architectural Value                        |
| √38.  | Mandvi Wala                         | MR-1/40,        | Marriot Road;                                   | Architectural Value                        |
| 39.   |                                     | MR-1/41,        | Marriot Road:                                   | Architectural Value                        |
|       | Faiz-e-Alavi Trust<br>Building No.1 | MR-1/50,        | Daryalal Street,<br>Murad Khan Road             | Architectural Value                        |
| 40.   | Feroz Chambers                      | MR-1/<br>46/ 1, | Khori Road:                                     | Architectural Value                        |
| 41.   | Amjad Building                      | MR-1/53,        | Murad Khan Road:                                | A 111                                      |
| 42.   | Haji Dawood & Sons                  | MR-1/55,        | Kucchi Wada Lane No. 3, Kucchi                  | Architectural Value<br>Architectural Value |
| 43.   | Unknown                             | MR-I/ 61,       | Gali;<br>Daryalal Street, Kucchi Wada<br>No. 3; | Architectural Value                        |
| 44.   | Abbas Manzil                        | MR-1/<br>65/1,  | Murad Khan Road, Kucchi<br>Wada Lane No. 3;     | Architectural Value                        |
| 46.   | Hyderi Manzil                       | MR-1/<br>65/ 2, | Murad Khan Road, Kucchi<br>Wada Lane No. 3;     | Architectural Value                        |
| 47.   | Rahim Manzil                        | MR-1/<br>65/3,  | Murad Khan Road, Kucchi<br>Wada Lane No. 3;     | Architectural Value                        |
| 48.   | Unknown                             | MR-1/<br>66/ 1, | Murad Khan Road, Kucchi<br>Wada Lane No. 3;     | Architectural Value                        |
| 49.   | Saleem Paracha<br>Building          | MR-1/<br>66/ 2, | Murad Khan Road. Kucchi<br>Wada Lane No. 3;     | Architectural Value                        |
| 50.   | Hafiz Muhammad<br>Yousaf Market     | MR-1/<br>66/3.  | Murad Khan Road. Kucchi<br>Wada Lane No. 3;     | Architectural Value                        |
|       | Unknown                             | MR-1/74,        | Kacchi Wada Lane No. 3:                         | Architectural Value                        |