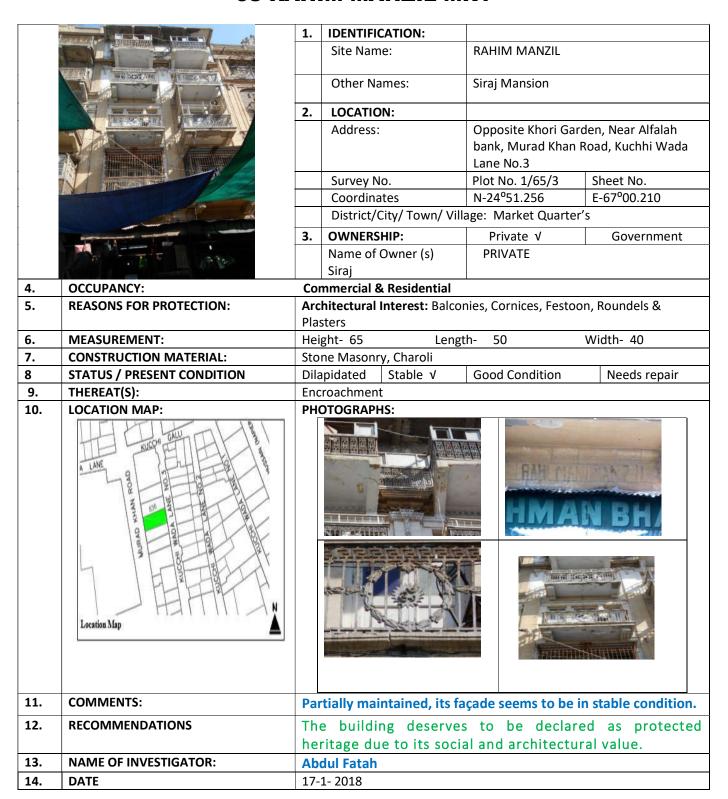

# (MARKET QUARTER KARACHI)

| S.NO. | NAME OF<br>BUILDING                 | PLOT #          | ADDRESS                                         | REASON OF<br>ENLISTMENT A                  |
|-------|-------------------------------------|-----------------|-------------------------------------------------|--------------------------------------------|
| √34.  | Khadija Bai Building                | MD 1 / 22       |                                                 | HERITAGE                                   |
| 35.   | Haris Bhai Building                 | MR-1/32,        | Rambharti Road;                                 | Architectural Valu                         |
| 36.   | Menghraj Building                   | MR-1/34,        | Rambharti Road;                                 | Architectural Value                        |
| √37.  | Jamal Mansion                       | MR-1/39,        | Marriot Road:                                   | Architectural Value                        |
| √38.  | Mandvi Wala                         | MR-1/40,        | Marriot Road;                                   | Architectural Value                        |
| 39.   |                                     | MR-1/41,        | Marriot Road:                                   | Architectural Value                        |
|       | Faiz-e-Alavi Trust<br>Building No.1 | MR-1/50,        | Daryalal Street,<br>Murad Khan Road             | Architectural Value                        |
| 40.   | Feroz Chambers                      | MR-1/<br>46/ 1, | Khori Road:                                     | Architectural Value                        |
| 41.   | Amjad Building                      | MR-1/53,        | Murad Khan Road:                                | A 111                                      |
| 42.   | Haji Dawood & Sons                  | MR-1/55,        | Kucchi Wada Lane No. 3, Kucchi                  | Architectural Value<br>Architectural Value |
| 43.   | Unknown                             | MR-I/ 61,       | Gali;<br>Daryalal Street, Kucchi Wada<br>No. 3; | Architectural Value                        |
| 44.   | Abbas Manzil                        | MR-1/<br>65/1,  | Murad Khan Road, Kucchi<br>Wada Lane No. 3;     | Architectural Value                        |
| 46.   | Hyderi Manzil                       | MR-1/<br>65/ 2, | Murad Khan Road, Kucchi<br>Wada Lane No. 3;     | Architectural Value                        |
| 47.   | Rahim Manzil                        | MR-1/<br>65/3,  | Murad Khan Road, Kucchi<br>Wada Lane No. 3;     | Architectural Value                        |
| 48.   | Unknown                             | MR-1/<br>66/ 1, | Murad Khan Road, Kucchi<br>Wada Lane No. 3;     | Architectural Value                        |
| 49.   | Saleem Paracha<br>Building          | MR-1/<br>66/ 2, | Murad Khan Road. Kucchi<br>Wada Lane No. 3;     | Architectural Value                        |
| 50.   | Hafiz Muhammad<br>Yousaf Market     | MR-1/<br>66/3.  | Murad Khan Road. Kucchi<br>Wada Lane No. 3;     | Architectural Value                        |
|       | Unknown                             | MR-1/74,        | Kacchi Wada Lane No. 3:                         | Architectural Value                        |