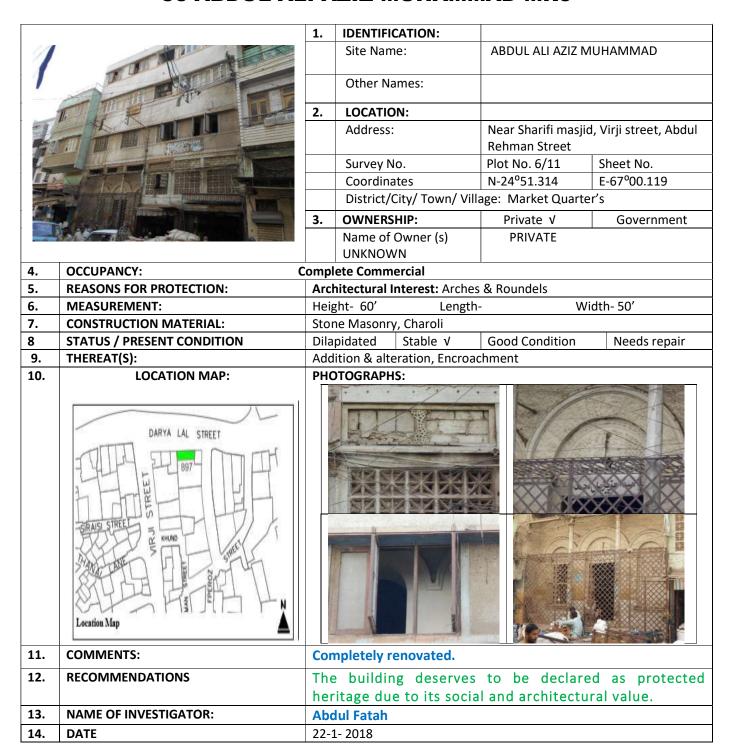

|                          |
| 12.       | RECOMMENDATIONS            |     | e building deserves                     |                          | ed as protected          |
|           |                            |     | ritage due to its socia                 |                          | •                        |
| 13.       | NAME OF INVESTIGATOR:      |     | dul Fatah                               |                          |                          |
| 14.       | DATE                       |     | 1- 2018                                 |                          |                          |
|           | <u> </u>                   |     |                                         |                          |                          |

### **56-ABDUL ALI AZIZ MUHAMMAD-MR6**



## 57-6/1-MR6

| 1. IDENTIFICATION: Site Name:  Other Names:  2. LOCATION: Address: Beside MCB bank, Daryalal street, V street Survey No. Plot No. 6/1 Sheet No.