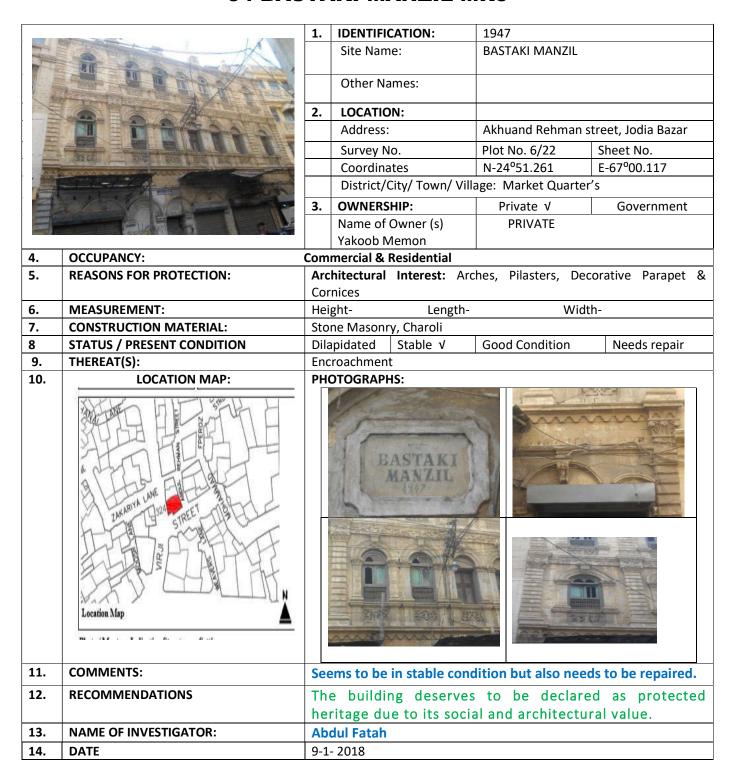

#### (MARKET QUARTER KARACHI)

| S.NO. | NAME OF BUILDING            | PLOT #             | ADDRESS                                                                                     | REASON FOR<br>ENLISTMENT AS<br>HERITAGE |
|-------|-----------------------------|--------------------|---------------------------------------------------------------------------------------------|-----------------------------------------|
| 1.    | Tayab Building              | MR-1/4,            | Old Kund Street Now<br>Muhammad Mosa Street<br>Murad Khan Road Khorai<br>Garden Market Area | Architectural Value                     |
| 2.    | Ghousia Building            | MR-1/6,            | Murad Khan Road, Kunda<br>Street                                                            | Architectural Value                     |
| 3.    | Aijaz Building              | MR-1/22,           | Murad Khan Road. Kunda<br>Street:                                                           | Architectural Value                     |
| 4.    | Max Denso Hall &<br>Library | MR-1/<br>152,      | M. A. Jinnah (Bunder) Road,<br>Marriott Road, Karachi                                       | Architectural Value                     |
| 5.    | Marriam Building            | MR-1/<br>157,      | Shahrah-e-Altaf Husain<br>(Napier Road), Kucchi Wada<br>Lane. 1, Karachi                    | Architectural Value                     |
| 6.    | Hatim Bhai Building         | MR-1/<br>159,      | Shahrah-e-Altaf Husain<br>(Napier Road), Kucchi Wada<br>Lane. 1, Karachi                    | Architectural Value                     |
| 7.    | Alvi Chambers               | MR-1/<br>162, 163, | Shahrah-e-Altaf Husain<br>(Napier Road), Karachi                                            | Architectural Value                     |
| 8.    | Hamid Market                | MR-1/<br>149,      | M. A. Jinnah (Bunder) Road,<br>Marriott Road, Karachi                                       | Architectural Value                     |
| 9.    | B. K. Trust Building        | MR-1/<br>150,      | M. A. Jinnah (Bunder) Road,<br>Marriott Road, Karachi                                       | Architectural Value                     |
| 10.   | Quetta Wala Building        | MR-1/<br>129,      | Marriott Road, Kucchi Wada<br>Lane. 2, Karachi                                              | Architectural Value                     |
| 11.   | Kara Mora Building          | MR-1/69,           | Murad Khan Road, Karachi                                                                    | Architectural Value                     |
| 12.   | Habib Bank                  | MR-1/<br>66/ 1,    | Murad Khan Road, Karachi                                                                    | Architectural Value                     |

| 1   |                                                 |                    |                                                                             | (64                 |
|-----|-------------------------------------------------|--------------------|-----------------------------------------------------------------------------|---------------------|
| 13. | Nagaria Building<br>(Building On<br>The Left)   | MR-1/ 90,          | Kucchi Wada Lane No. 3,<br>Karachi                                          | Architectural Value |
| 14. | Building On The Right<br>of<br>Nagaria Building | MR-1/ 91,          | Kucchi Wada Lane No. 3,<br>Karachi                                          | Architectural Value |
| 15. | Aziz Mansion                                    | MR-1/64,           | Murad Khan Road, Katchi<br>Galli, Karachi                                   | Architectural Value |
| 16. | Samaj Trust                                     | MR-1/83,           | Kucchi Wada Lane. 1, Jodia<br>Bazar, off Daryalal Street,<br>Karachi        | Architectural Value |
| 17. | Faiz-e-Alvi Trust<br>Building, 1                | MR-1/50,           | Daryalal Street, Murad Khan<br>Road, Karachi                                | Architectural Value |
| 18. | Shakoor Manzil                                  | MR-1/ 23           | Kunda Street, off Murad<br>Khan Road, Karachi                               | Architectural Value |
| 19. | Badri Mahal                                     | MR-1/ 24,          | Kunda Street, off Murad<br>Khan Road, Karachi                               | Architectural Value |
| 20. | Hilal Chamber                                   | MR-1/<br>25/ 1, 2, | Kunda Street, off Murad<br>Khan Road, Karachi                               | Architectural Value |
| 21. | Karachi Kirana Building                         | MR-1/28,           | Ram Bharti Street, Karachi                                                  | Architectural Value |
| 22. | Taj Chamber                                     | MR-1/ 48,          | Khori Road, Karachi                                                         | Architectural Value |
| 23. | Rang Wala Building                              | MR-1/ 45,          | Khori Road, Murad Khan<br>Road, Karachi                                     | Architectural Value |
| 24. | Mohsin Ali Building                             | MR-1/<br>142/ 1,   | M. A. Jinnah (Bunder) Road,<br>Karachi                                      | Architectural Value |
| 25. | Badri Masjid (Bohri<br>Mosque)                  | MR-2/ 36,          | Ram Bharti Street, Marriott<br>Road, Karachi                                | Architectural Value |
| 26. | Chaudhry Chambers<br>(Ammama Building)          | MR-2/ 14,          | Marriott Road, Ram Bharti<br>Street, Karachi                                | Architectural Value |
| 27. | Rehan Building                                  | MR-2/ 13,          | Ram Bharti Street, Marriott<br>Road, Fakhr Matri<br>(Newnham) Road, Karachi | Architectural Value |
| 28. | Lotia Manzil                                    | MR-2/6,            | Marriott Road, Fakhr Matri<br>(Newnham) Road, Karachi                       | Architectural Value |
| 29. | Shams Building                                  | MR-2/ 4,           | Marriott Road, Fakhr Matri<br>(Newnham) Road, Karachi                       | Architectural Value |
| 30. | Azeem-Ud-Din Building                           | MR-7/ 63,          | Ram Bharti Street, Adamjee<br>Dawood Pota (Rampart)<br>Road, Karachi        | Architectural Value |

| 31. | Shafai Matab(Seth<br>Shewaram<br>RamrakhiamalCharitable<br>Deshi Dispensary) | MR-3/ 16, | Market Road, karachi                                              | Architectural Value |
|-----|------------------------------------------------------------------------------|-----------|-------------------------------------------------------------------|---------------------|
| 32. | Dada Chambers                                                                | MR-3/7,   | Adamjee Dawood Pota<br>(Rampart) Road, Market<br>Road, Karachi    | Architectural Value |
| 33. | Fazal Chamber/ G.B<br>Saeed Company                                          | MR-1/72   | Marriot road, Murad khan<br>road, Kucchi wada Lane<br>No.3 Market | Architectural Value |