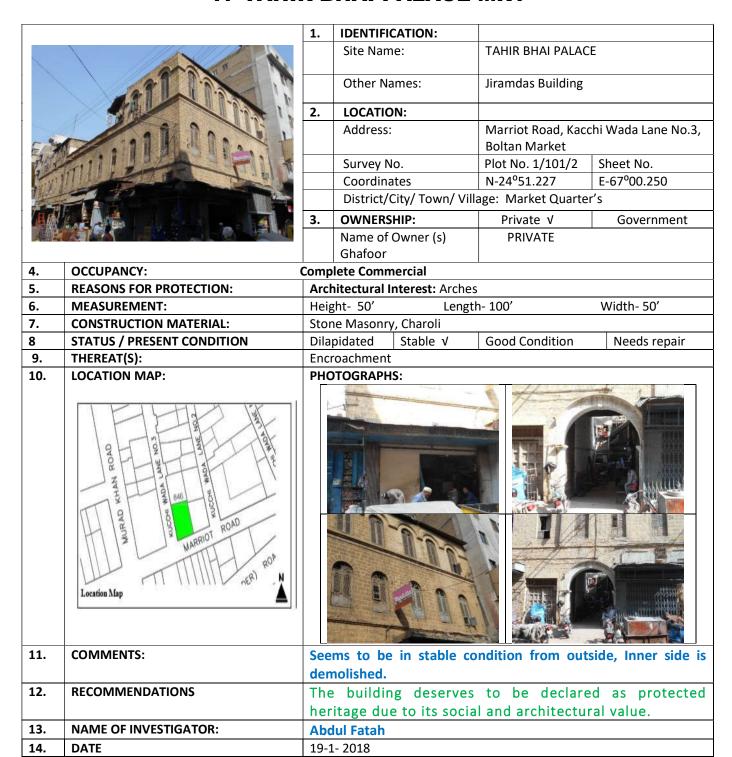

| The  |                            | lition, partially ma<br>to be declare | ed as protected |

#### 17-TAHIR BHAI PALACE-MR1



#### **18-JUNEJO MANSION-MR1**



# 19-1/115-MR1

|     |