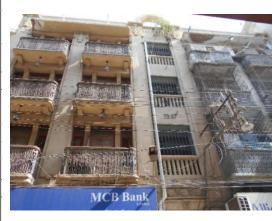

| cted  |

## 58-6/2-MR6



| 1. | IDENTIFICATION:            |                     | G+2                |
|----|----------------------------|---------------------|--------------------|
|    | Site Name:                 | 6/2                 |                    |
|    |                            |                     |                    |
|    | Other Names:               |                     |                    |
| 2. | LOCATION:                  |                     |                    |
|    | Address:                   | Virji street Behind | MCB Bank, Daryalal |
|    |                            | Street              | •                  |
|    | Survey No.                 | Plot No. 6/2        | Sheet No.          |
|    | Coordinates                | N-24°51.297         | E-67°00.093        |
|    | D