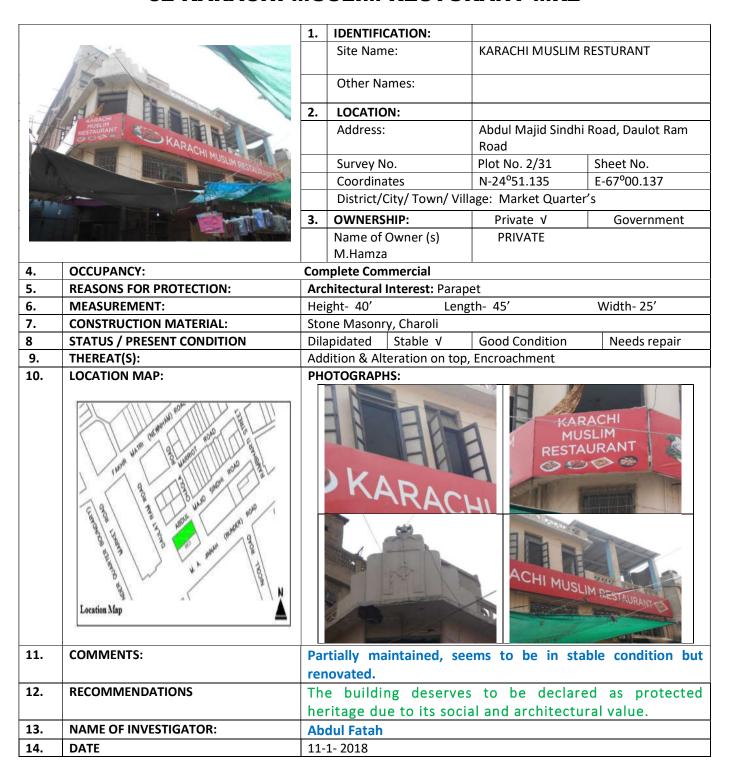

#### (MARKET QUARTER KARACHI)

| S.NO. | NAME OF BUILDING            | PLOT #             | ADDRESS                                                                                     | REASON FOR<br>ENLISTMENT AS<br>HERITAGE |
|-------|-----------------------------|--------------------|---------------------------------------------------------------------------------------------|-----------------------------------------|
| 1.    | Tayab Building              | MR-1/4,            | Old Kund Street Now<br>Muhammad Mosa Street<br>Murad Khan Road Khorai<br>Garden Market Area | Architectural Value                     |
| 2.    | Ghousia Building            | MR-1/6,            | Murad Khan Road, Kunda<br>Street                                                            | Architectural Value                     |
| 3.    | Aijaz Building              | MR-1/22,           | Murad Khan Road. Kunda<br>Street:                                                           | Architectural Value                     |
| 4.    | Max Denso Hall &<br>Library | MR-1/<br>152,      | M. A. Jinnah (Bunder) Road,<br>Marriott Road, Karachi                                       | Architectural Value                     |
| 5.    | Marriam Building            | MR-1/<br>157,      | Shahrah-e-Altaf Husain<br>(Napier Road), Kucchi Wada<br>Lane. 1, Karachi                    | Architectural Value                     |
| 6.    | Hatim Bhai Building         | MR-1/<br>159,      | Shahrah-e-Altaf Husain<br>(Napier Road), Kucchi Wada<br>Lane. 1, Karachi                    | Architectural Value                     |
| 7.    | Alvi Chambers               | MR-1/<br>162, 163, | Shahrah-e-Altaf Husain<br>(Napier Road), Karachi                                            | Architectural Value                     |
| 8.    | Hamid Market                | MR-1/<br>149,      | M. A. Jinnah (Bunder) Road,<br>Marriott Road, Karachi                                       | Architectural Value                     |
| 9.    | B. K. Trust Building        | MR-1/<br>150,      | M. A. Jinnah (Bunder) Road,<br>Marriott Road, Karachi                                       | Architectural Value                     |
| 10.   | Quetta Wala Building        | MR-1/<br>129,      | Marriott Road, Kucchi Wada<br>Lane. 2, Karachi                                              | Architectural Value                     |
| 11.   | Kara Mora Building          | MR-1/69,           | Murad Khan Road, Karachi                                                                    | Architectural Value                     |
| 12.   | Habib Bank                  | MR-1/<br>66/ 1,    | Murad Khan Road, Karachi                                                                    | Architectural Value                     |