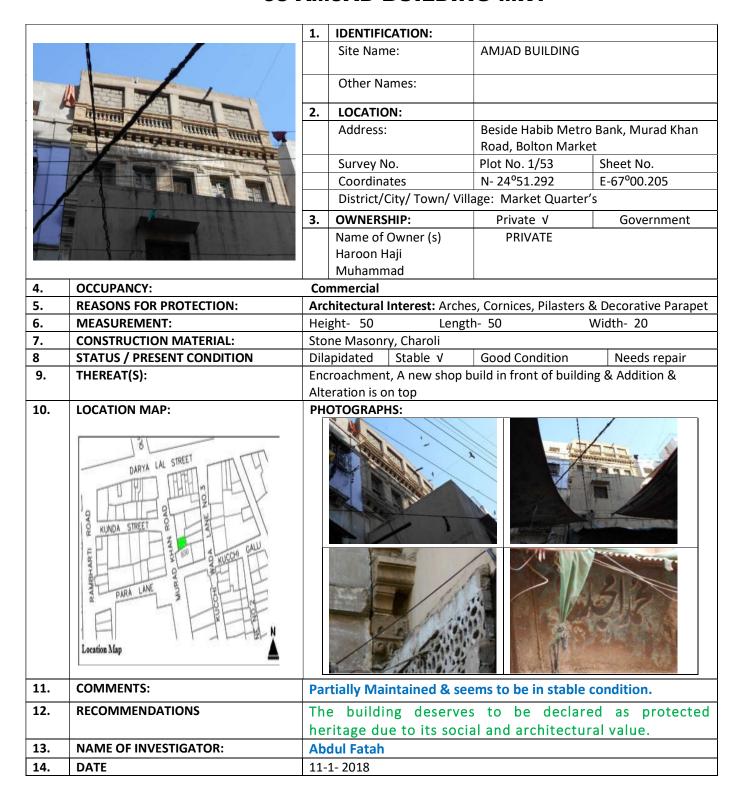

# (MARKET QUARTER KARACHI)

| S.NO. | NAME OF<br>BUILDING                 | PLOT #          | ADDRESS                                         | REASON OF<br>ENLISTMENT A                  |
|-------|-------------------------------------|-----------------|-------------------------------------------------|--------------------------------------------|
| √34.  | Khadija Bai Building                | MD 1 / 22       |                                                 | HERITAGE                                   |
| 35.   | Haris Bhai Building                 | MR-1/32,        | Rambharti Road;                                 | Architectural Valu                         |
| 36.   | Menghraj Building                   | MR-1/34,        | Rambharti Road;                                 | Architectural Value                        |
| √37.  | Jamal Mansion                       | MR-1/39,        | Marriot Road:                                   | Architectural Value                        |
| √38.  | Mandvi Wala                         | MR-1/40,        | Marriot Road;                                   | Architectural Value                        |
| 39.   |                                     | MR-1/41,        | Marriot Road:                                   | Architectural Value                        |
|       | Faiz-e-Alavi Trust<br>Building No.1 | MR-1/50,        | Daryalal Street,<br>Murad Khan Road             | Architectural Value                        |
| 40.   | Feroz Chambers                      | MR-1/<br>46/ 1, | Khori Road:                                     | Architectural Value                        |
| 41.   | Amjad Building                      | MR-1/53,        | Murad Khan Road:                                | A 111                                      |
| 42.   | Haji Dawood & Sons                  | MR-1/55,        | Kucchi Wada Lane No. 3, Kucchi                  | Architectural Value<br>Architectural Value |
| 43.   | Unknown                             | MR-I/ 61,       | Gali;<br>Daryalal Street, Kucchi Wada<br>No. 3; | Architectural Value                        |
| 44.   | Abbas Manzil                        | MR-1/<br>65/1,  | Murad Khan Road, Kucchi<br>Wada Lane No. 3;     | Architectural Value                        |
| 46.   | Hyderi Manzil                       | MR-1/<br>65/ 2, | Murad Khan Road, Kucchi<br>Wada Lane No. 3;     | Architectural Value                        |
| 47.   | Rahim Manzil                        | MR-1/<br>65/3,  | Murad Khan Road, Kucchi<br>Wada Lane No. 3;     | Architectural Value                        |
| 48.   | Unknown                             | MR-1/<br>66/ 1, | Murad Khan Road, Kucchi<br>Wada Lane No. 3;     | Architectural Value                        |
| 49.   | Saleem Paracha<br>Building          | MR-1/<br>66/ 2, | Murad Khan Road. Kucchi<br>Wada Lane No. 3;     | Architectural Value                        |
| 50.   | Hafiz Muhammad<br>Yousaf Market     | MR-1/<br>66/3.  | Murad Khan Road. Kucchi<br>Wada Lane No. 3;     | Architectural Value                        |
|       | Unknown                             | MR-1/74,        | Kacchi Wada Lane No. 3:                         | Architectural Value                        |