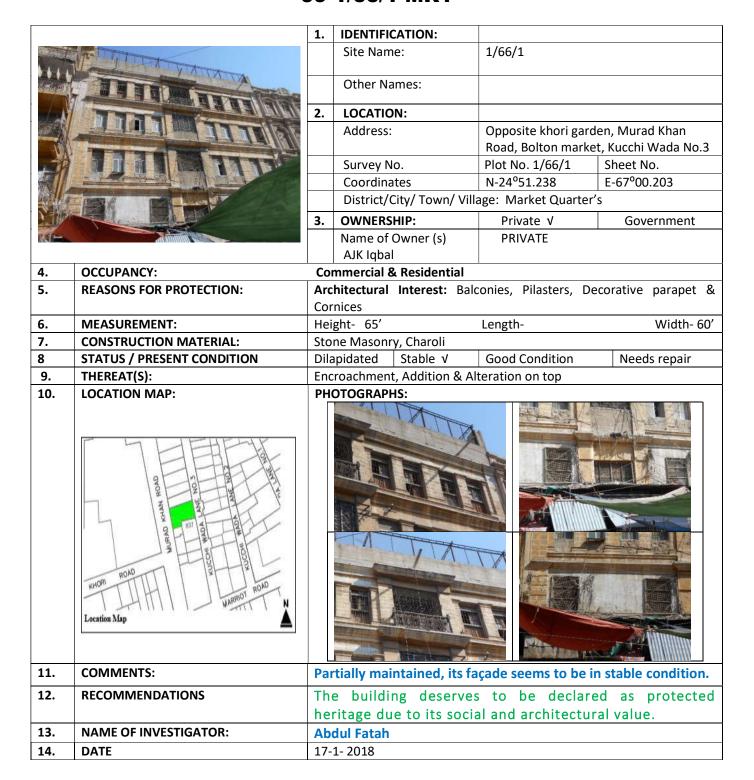

# (MARKET QUARTER KARACHI)

| S.NO. | NAME OF<br>BUILDING                 | PLOT #          | ADDRESS                                         | REASON OF<br>ENLISTMENT A                  |
|-------|-------------------------------------|-----------------|-------------------------------------------------|--------------------------------------------|
| √34.  | Khadija Bai Building                | MD 1 / 22       |                                                 | HERITAGE                                   |
| 35.   | Haris Bhai Building                 | MR-1/32,        | Rambharti Road;                                 | Architectural Valu                         |
| 36.   | Menghraj Building                   | MR-1/34,        | Rambharti Road;                                 | Architectural Value                        |
| √37.  | Jamal Mansion                       | MR-1/39,        | Marriot Road:                                   | Architectural Value                        |
| √38.  | Mandvi Wala                         | MR-1/40,        | Marriot Road;                                   | Architectural Value                        |
| 39.   |                                     | MR-1/41,        | Marriot Road:                                   | Architectural Value                        |
|       | Faiz-e-Alavi Trust<br>Building No.1 | MR-1/50,        | Daryalal Street,<br>Murad Khan Road             | Architectural Value                        |
| 40.   | Feroz Chambers                      | MR-1/<br>46/ 1, | Khori Road:                                     | Architectural Value                        |
| 41.   | Amjad Building                      | MR-1/53,        | Murad Khan Road:                                | A 111                                      |
| 42.   | Haji Dawood & Sons                  | MR-1/55,        | Kucchi Wada Lane No. 3, Kucchi                  | Architectural Value<br>Architectural Value |
| 43.   | Unknown                             | MR-I/ 61,       | Gali;<br>Daryalal Street, Kucchi Wada<br>No. 3; | Architectural Value                        |
| 44.   | Abbas Manzil                        | MR-1/<br>65/1,  | Murad Khan Road, Kucchi<br>Wada Lane No. 3;     | Architectural Value                        |
| 46.   | Hyderi Manzil                       | MR-1/<br>65/ 2, | Murad Khan Road, Kucchi<br>Wada Lane No. 3;     | Architectural Value                        |
| 47.   | Rahim Manzil                        | MR-1/<br>65/3,  | Murad Khan Road, Kucchi<br>Wada Lane No. 3;     | Architectural Value                        |
| 48.   | Unknown                             | MR-1/<br>66/ 1, | Murad Khan Road, Kucchi<br>Wada Lane No. 3;     | Architectural Value                        |
| 49.   | Saleem Paracha<br>Building          | MR-1/<br>66/ 2, | Murad Khan Road. Kucchi<br>Wada Lane No. 3;     | Architectural Value                        |
| 50.   | Hafiz Muhammad<br>Yousaf Market     | MR-1/<br>66/3.  | Murad Khan Road. Kucchi<br>Wada Lane No. 3;     | Architectural Value                        |
|       | Unknown                             | MR-1/74,        | Kacchi Wada Lane No. 3:                         | Architectural Value                        |