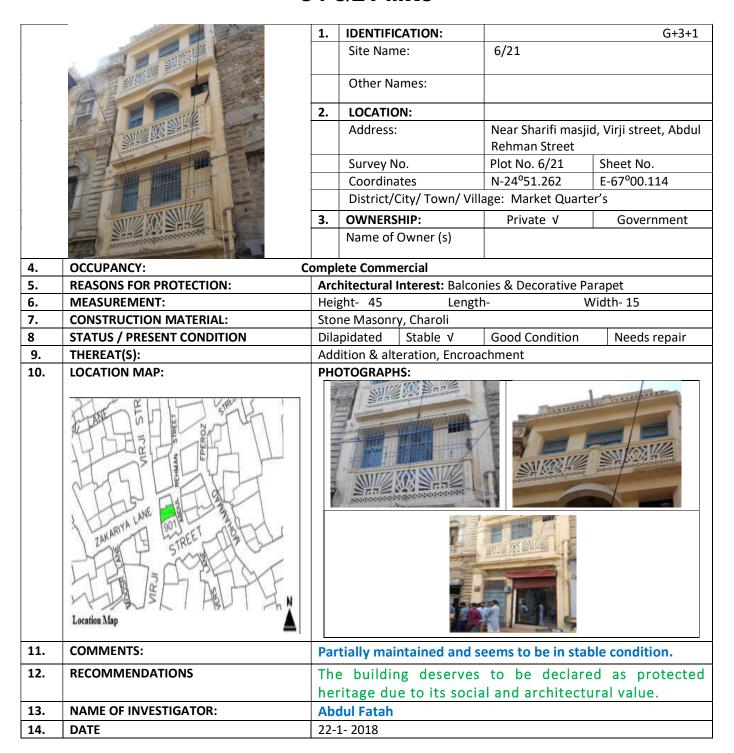

|                            |                     |                   |
| 11.       | COMMENTS:                                 | Pai | rtially maintained.        |                     |                   |
| 12.       | RECOMMENDATIONS                           | l   | e building deserves        |                     |                   |
| 13.       | NAME OF INVESTIGATOR:                     |     | dul Fatah                  | ar and architectu   | idi fuluci        |
| 14.       | DATE                                      |     | 1- 2018                    |                     |                   |
|           | 1                                         |     |                            |                     |                   |

### 53-SOPARIWALA BUILDING-MR6



### 54-6/21-MR6



## 55-6/20-MR6

|           | N. C.                      | 1.  | IDENTIFICATION:                         |                          | G+3+1                    |
|-----------|----------------------------|-----|-----------------------------------------|--------------------------|--------------------------|
|           |                            |     | Site Name:                              | 6/20                     |                          |
|           |                            |     | Other Names:                            |                          |                          |
|           |                            |     | Other Names.                            |                          |                          |
|           |                            | 2.  | LOCATION