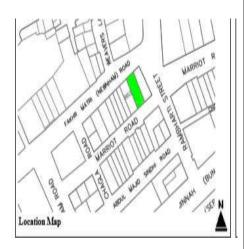

#### (MARKET QUARTER KARACHI)

| S.NO. | NAME OF BUILDING            | PLOT #             | ADDRESS                                                                                     | REASON FOR<br>ENLISTMENT AS<br>HERITAGE |
|-------|-----------------------------|--------------------|---------------------------------------------------------------------------------------------|-----------------------------------------|
| 1.    | Tayab Building              | MR-1/4,            | Old Kund Street Now<br>Muhammad Mosa Street<br>Murad Khan Road Khorai<br>Garden Market Area | Architectural Value                     |
| 2.    | Ghousia Building            | MR-1/6,            | Murad Khan Road, Kunda<br>Street                                                            | Architectural Value                     |
| 3.    | Aijaz Building              | MR-1/22,           | Murad Khan Road. Kunda<br>Street:                                                           | Architectural Value                     |
| 4.    | Max Denso Hall &<br>Library | MR-1/<br>152,      | M. A. Jinnah (Bunder) Road,<br>Marriott Road, Karachi                                       | Architectural Value                     |
| 5.    | Marriam Building            | MR-1/<br>157,      | Shahrah-e-Altaf Husain<br>(Napier Road), Kucchi Wada<br>Lane. 1, Karachi                    | Architectural Value                     |
| 6.    | Hatim Bhai Building         | MR-1/<br>159,      | Shahrah-e-Altaf Husain<br>(Napier Road), Kucchi Wada<br>Lane. 1, Karachi                    | Architectural Value                     |
| 7.    | Alvi Chambers               | MR-1/<br>162, 163, | Shahrah-e-Altaf Husain<br>(Napier Road), Karachi                                            | Architectural Value                     |
| 8.    | Hamid Market                | MR-1/<br>149,      | M. A. Jinnah (Bunder) Road,<br>Marriott Road, Karachi                                       | Architectural Value                     |
| 9.    | B. K. Trust Building        | MR-1/<br>150,      | M. A. Jinnah (Bunder) Road,<br>Marriott Road, Karachi                                       | Architectural Value                     |
| 10.   | Quetta Wala Building        | MR-1/<br>129,      | Marriott Road, Kucchi Wada<br>Lane. 2, Karachi                                              | Architectural Value                     |
| 11.   | Kara Mora Building          | MR-1/69,           | Murad Khan Road, Karachi                                                                    | Architectural Value                     |
| 12.   | Habib Bank                  | MR-1/<br>66/ 1,    | Murad Khan Road, Karachi                                                                    | Architectural Value                     |