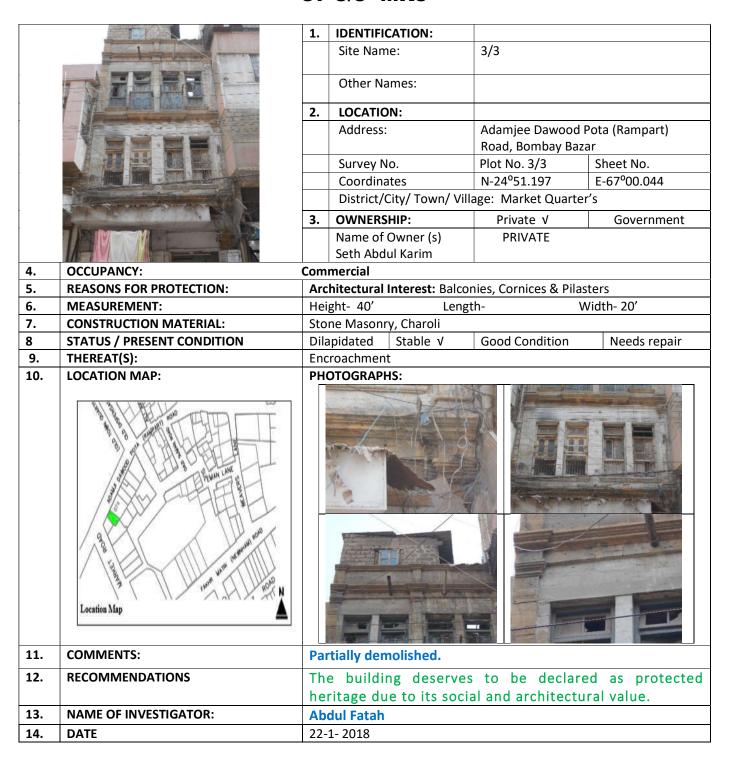

| 31. | Shafai Matab(Seth<br>Shewaram<br>RamrakhiamalCharitable<br>Deshi Dispensary) | MR-3/ 16, | Market Road, karachi                                              | Architectural Value |
|-----|------------------------------------------------------------------------------|-----------|-------------------------------------------------------------------|---------------------|
| 32. | Dada Chambers                                                                | MR-3/7,   | Adamjee Dawood Pota<br>(Rampart) Road, Market<br>Road, Karachi    | Architectural Value |
| 33. | Fazal Chamber/ G.B<br>Saeed Company                                          | MR-1/72   | Marriot road, Murad khan<br>road, Kucchi wada Lane<br>No.3 Market | Architectural Value |