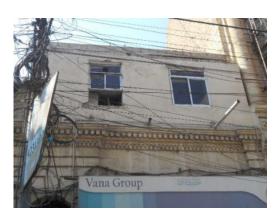

| ed as protected     |  |  |

### **27-RAZAQUE CHAMBER-MR1**



## **28-S.NAWAB BROTHERES-MR1**



| 1. | IDENTIFICATION:            |                                       |             |
|----|----------------------------|---------------------------------------|-------------|
|    | Site Name:                 | S.NAWAB BROTHERS                      |             |
|    | Other Names:               |                                       |             |
| 2. | LOCATION:                  |                                       |             |
|    | Address:                   | Sharah-e-Altaf Hussain( Napier Road), |             |
|    |                            | Kacchi Wada Lane N                    | No.1        |
|    | Survey No.                 | Plot No. 1/160                        | Sheet No.   |
|    | Coordinates                | N-24°51.273                           | E-