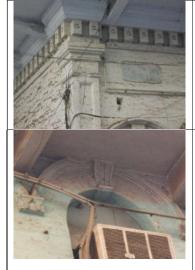

---|--|--|
| 5. | REASONS FOR PROTECTION:    | Architectural Interest: Arches, Cornices, Pilasters |                        |                |              |  |  |
| 6. | MEASUREMENT:               | Height- 50'                                         | Length                 | - 45′          | Width- 40'   |  |  |
| 7. | CONSTRUCTION MATERIAL:     | Stone Masonry                                       | Stone Masonry, Charoli |                |              |  |  |
| 8  | STATUS / PRESENT CONDITION | Dilapidated                                         | Stable √               | Good Condition | Needs repair |  |  |
| 9. | THEREAT(S):                | Addition & alteration, Encroachment                 |                        |                |              |  |  |

10. LOCATION MAP:









| 11. | COMMENTS:             | Partially renovated.                                                                                  |  |  |  |  |
|-----|-----------------------|-------------------------------------------------------------------------------------------------------|--|--|--|--|
| 12. | RECOMMENDATIONS       | The building deserves to be declared as protected heritage due to its social and architectural value. |  |  |  |  |
| 13. | NAME OF INVESTIGATOR: | Abdul Fatah                                                                                           |  |  |  |  |
| 14. | DATE                  | 19-1- 2018                                                                                            |  |  |  |  |

### 46-5/110/1-MR5



#### **47-MALIK BHAI BUILIDNG-MR5