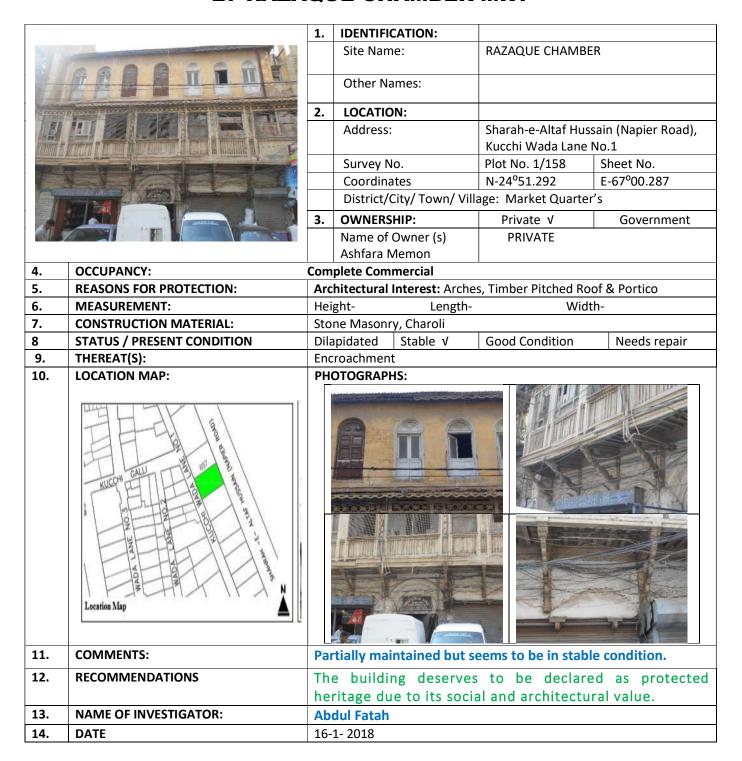

| ed as protected     |  |  |

### **27-RAZAQUE CHAMBER-MR1**



## **28-S.NAWAB BROTHERES-MR1**



| 1. | IDENTIFICATION:            |                                       |             |
|----|----------------------------|---------------------------------------|-------------|
|    | Site Name:                 | S.NAWAB BROTHERS                      |             |
|    | Other Names:               |                                       |             |
| 2. | LOCATION:                  |                                       |             |
|    | Address:                   | Sharah-e-Altaf Hussain( Napier Road), |             |
|    |                            | Kacchi Wada Lane N                    | No.1        |
|    | Survey No.                 | Plot No. 1/160                        | Sheet No.   |
|    | Coordinates                | N-24°51