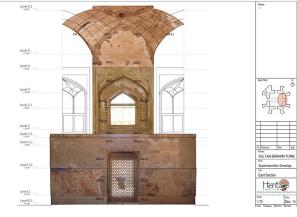

## **SECTION 014 FOLDOUT**

West Elevation 022

**SOUTH ELEVATION 021** 

Consultative Committee Day-1, WHS Makli.

Consultative Committee Day-2, HF Head Office, Karachi.