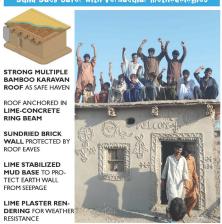

Posters by Shay Lari Hosain showing HF initiatives and Karavan PakoSwiss Chulah

ROOF GARDEN ON STRONG ROOF

HANDWASHING ARRANGE-MENT

NIGHT SOIL COLLECTED FOR COMPOST - HOUSEHOLD EARNS RS. 650/MONTH

TWITTER.COM/LAR/FOUNDATION