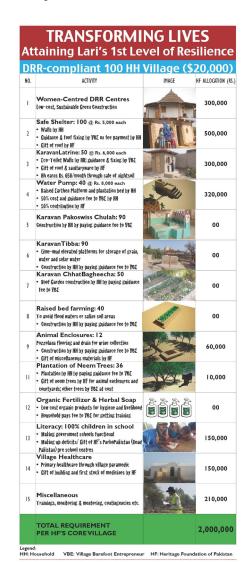

Posters by Shay Lari Hosain showing HF initiatives and Karavan PakoSwiss Chulah

ROOF GARDEN ON STRONG ROOF

HANDWASHING ARRANGE-MENT

NIGHT SOIL COLLECTED FOR COMPOST - HOUSEHOLD EARNS RS. 650/MONTH

TWITTER.COM/LAR/FOUNDATION