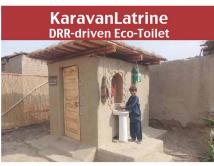

Posters by Shay Lari Hosain showing HF initiatives and Karavan PakoSwiss Chulah

ROOF GARDEN ON STRONG ROOF

HANDWASHING ARRANGE-MENT

NIGHT SOIL COLLECTED FOR COMPOST - HOUSEHOLD EARNS RS. 650/MONTH

TWITTER.COM/LAR/FOUNDATION